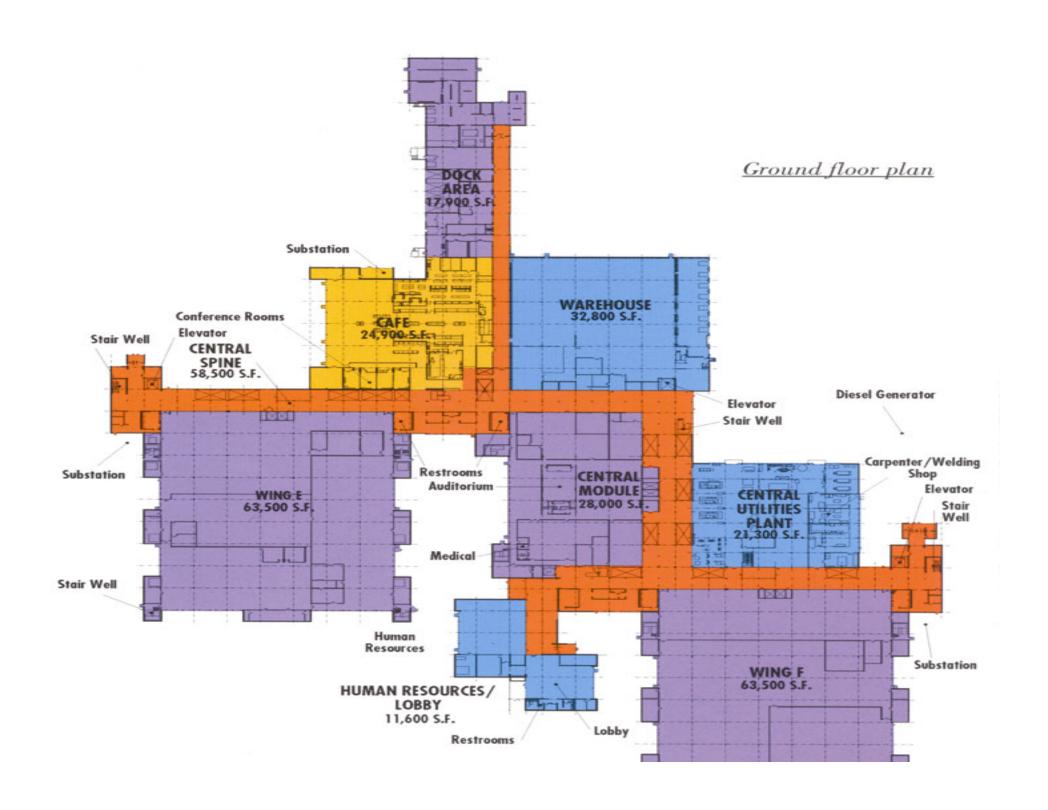

# UNT Research Park



## Acquisition

- **\$8.9 million**
- 550,000 sq. ft. building
- 290 acres of land
- Frontage on Loop

## Plan for UNT Research Park

## Departments

- Engineering Technology
- Materials Science and Engineering
- Computer Science and Engineering
- Electrical Engineering
- Mechanical Engineering

# Plan for UNT Research Park cont.

- ✓ Home for Limited Administrative Functions
  - Central Receiving, Printing, Travel Processing,
    Purchasing and Payment Services (Business Services Building)
  - Administrative Computing (partial)







### Research Park – First Floor



#### Research Park – Second Floor