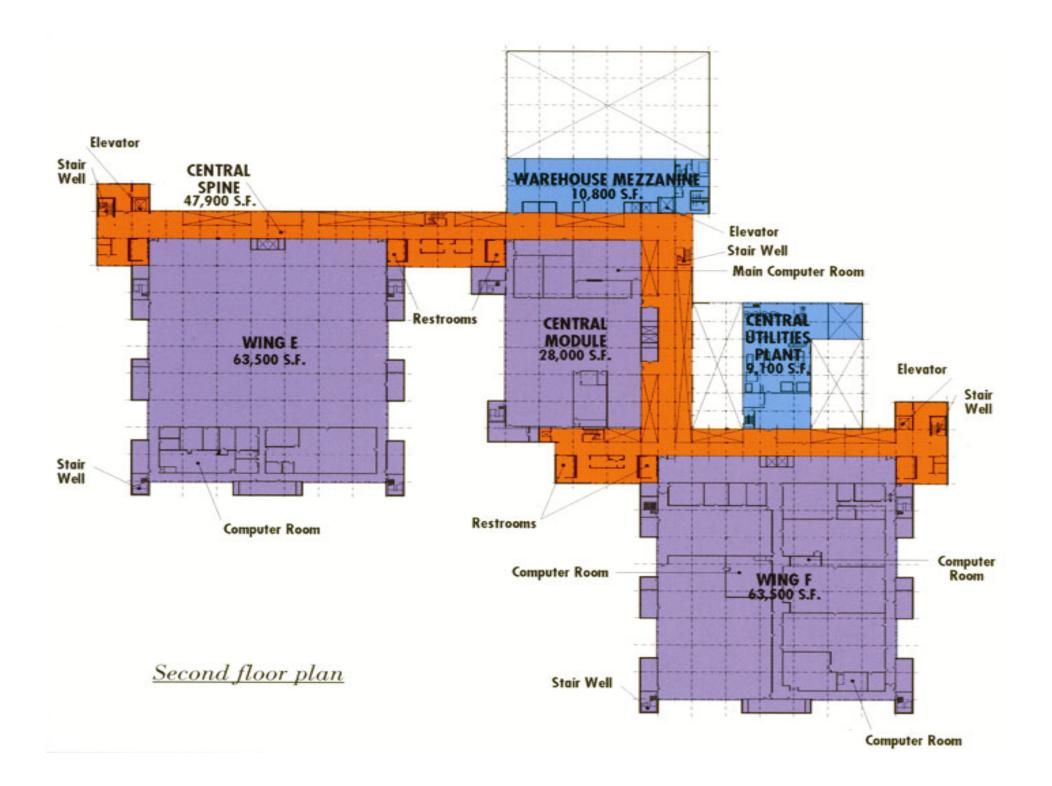

# UNT Research Park



## Acquisition

- **\$8.9 million**
- 550,000 sq. ft. building
- 290 acres of land
- Frontage on Loop

## Plan for UNT Research Park

## Departments

- Engineering Technology
- Materials Science and Engineering
- Computer Science and Engineering
- Electrical Engineering
- Mechanical Engineering

# Plan for UNT Research Park cont.

- ✓ Home for Limited Administrative Functions
  - Central Receiving, Printing, Travel Processing,
    Purchasing and Payment Services (Business Services Building)
  - Administrative Computing (partial)







### Research Park – First Floor



#### Research Park – Second Floor