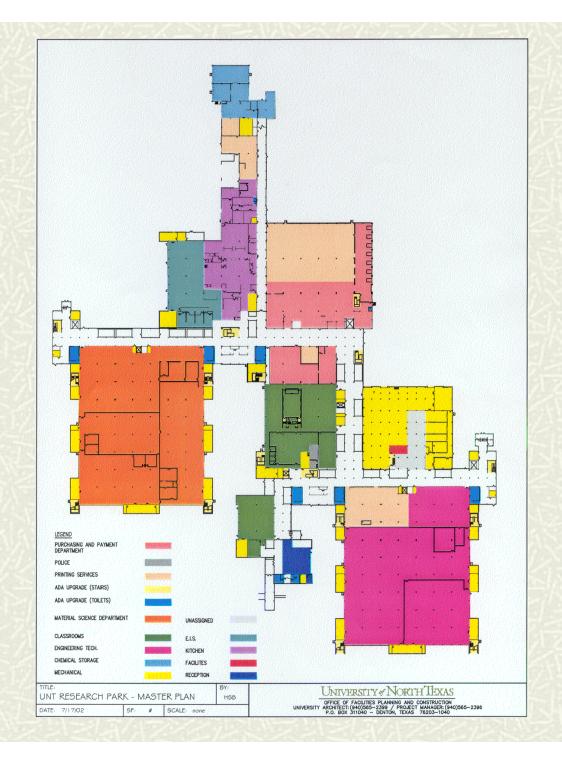

# UNT Research Park



## Acquisition

- **\$8.9 million**
- 550,000 sq. ft. building
- 290 acres of land
- Frontage on Loop

## Plan for UNT Research Park

## Departments

- Engineering Technology
- Materials Science and Engineering
- Computer Science and Engineering
- Electrical Engineering
- Mechanical Engineering

# Plan for UNT Research Park cont.

- ✓ Home for Limited Administrative Functions
  - Central Receiving, Printing, Travel Processing,
    Purchasing and Payment Services (Business Services Building)
  - Administrative Computing (partial)







### Research Park – First Floor



#### Research Park – Second Floor