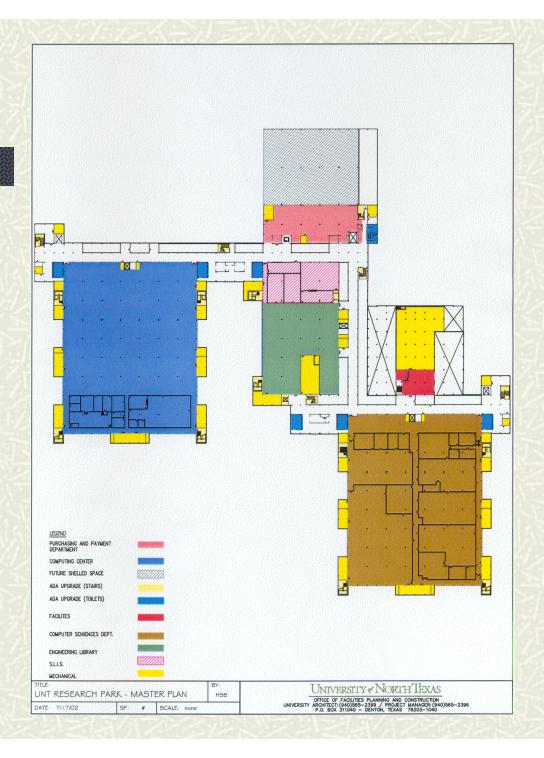

# UNT Research Park



## Acquisition

- **\$8.9 million**
- 550,000 sq. ft. building
- 290 acres of land
- Frontage on Loop

## Plan for UNT Research Park

## Departments

- Engineering Technology
- Materials Science and Engineering
- Computer Science and Engineering
- Electrical Engineering
- Mechanical Engineering

# Plan for UNT Research Park cont.

- ✓ Home for Limited Administrative Functions
  - Central Receiving, Printing, Travel Processing,
    Purchasing and Payment Services (Business Services Building)
  - Administrative Computing (partial)







### Research Park – First Floor



#### Research Park – Second Floor