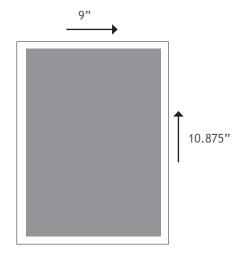

#### Characteristics

Bleed Size: 9.25"" x 11.125"
Trim Size: 9" x 10.875"
Live Area: 8.75" x 10.575"

Paper: 8 pt COVER SM House #3 Premium Gloss - cover

60 lb. text SM House #3 Premium Gloss - inside

Color: 4/4, Matte UV coating on cover

### Ad requirements

Trim Size: 9" x 10.875" Live Area: 8.75" x 10.575" Accepted Applications

Adobe PDF

Adobe Photoshop - jpg/tiff Adobe Illustrator- ai/pdf