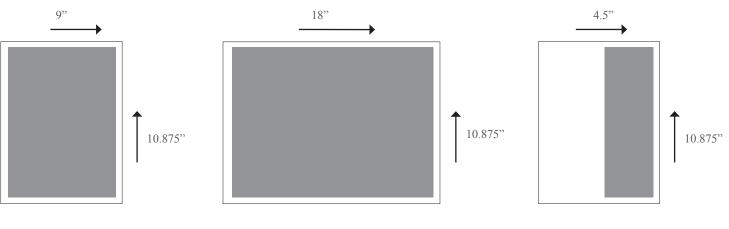

mplete artwork via email:
- Please compress any files over 10 MB 11.377"or send artwork using a different method like...
- 2. yousendit.com
- Follow the simple instructions at www.yousendit.com.
- Send complete artwork to: Alejandra Moncada

Any questions about ad qualifications and delivery methods can be sent via email to:

Alejandra Moncada



## rates

#### Premium Placement:

An Additional 25% for Inside Front Cover and Inside Back Cover Spreads

| full page -       | 1x     | 3x     | 6x     |
|-------------------|--------|--------|--------|
|                   | \$2750 | \$2250 | \$2000 |
| back cover -      | 1x     | 3x     | 6x     |
|                   | \$4200 | \$4000 | \$3750 |
| two page spread - | 1x     | 3x     | 6x     |
|                   | \$4700 | \$4200 | \$3800 |



full page & back cover size

two page spread size

1/2 page vertical

## contact

## San Antonio

Rossana Leeper

phone: (210)

mail:

### **Austin**

Lance Avery Morgan

phone:(512)

mail:



phone: (210)

mail:

## magazine insertion order

| Client:                                                                                                                           |                    |
|-----------------------------------------------------------------------------------------------------------------------------------|--------------------|
| Agency:                                                                                                                           |                    |
| Contact: