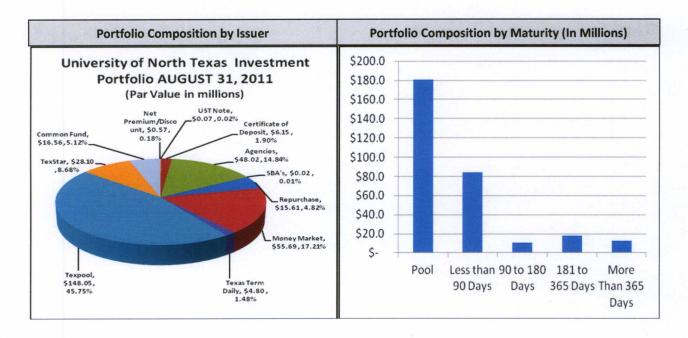

As of August 31, 2011 the University's portfolio had a book value of \$323.6 million and a market value of \$332.3 million. Of this amount, \$180.9 million was held in local government investment pools, with \$148.0 million in TexPool, \$28.1 million in TexSTAR, and \$4.8 million in Texas Term. The Wells Fargo Repurchase Sweep account held \$15.6 million and the Wells Fargo Governmental Money Market held \$55.7 million. The remaining \$71.4 million was invested in US Treasury (\$70 thousand), SBA's (\$24 thousand), Commonfund (\$16.6 million), Certificate of Deposits (\$6.1 million), and government agency securities (\$48.6 million). The breakdown of the \$48.6 million invested in government agencies is as follows: \$10.6 million in Farm Credit notes; \$26.5 million in Federal Home Loan Bank notes; \$7.2 million in Freddie Mac notes; and \$4.3 million in Fannie Mae notes.

As of August 31, 2011 the portfolio had a weighted average maturity of 256 days and a weighted average yield to maturity of 1.40% excluding liquid funds. On an accrual basis the portfolio earned \$88,131 during this month. The tables below summarize the portfolio as of August 31, 2011.