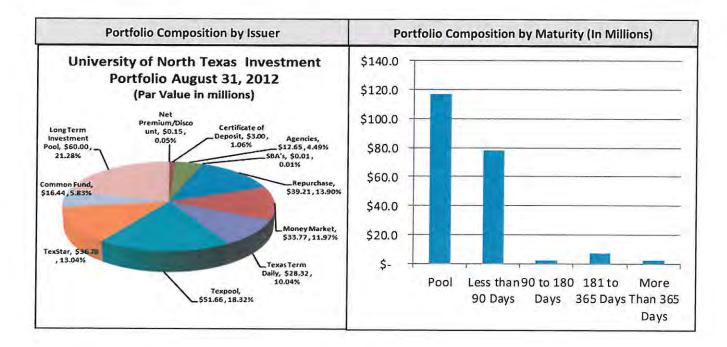

As August 31, 2012 the University's portfolio had a book value of \$282.0 million and a market value of \$293.7 million. Of this amount, \$116.8 million was held in local government investment pools, with \$51.7 million in TexPool, \$36.8 million in TexSTAR, and \$28.3 million in Texas Term. The Wells Fargo Repurchase Sweep account held \$39.2 million and the Wells Fargo Governmental Money Market held \$33.8 million. The remaining \$92.3 million was invested in SBA's (\$14 thousand), Long Term Investment Pool (\$60.0 million), Commonfund (\$16.4 million), Certificate of Deposits (\$3.0 million), and government agency securities (\$12.8 million). The breakdown of the \$12.8 million invested in government agencies is as follows: \$4.0 million in Farm Credit notes; \$4.0 million in Federal Home Loan Bank notes; \$2.1 million in Freddie Mac notes; and \$2.7 million in Fannie Mae notes.

As of August 31, 2012 the portfolio had a weighted average maturity of 189 days and a weighted average yield to maturity of 0.58% excluding liquid funds. On an accrual basis the portfolio earned \$68,667 during this month. The tables below summarize the portfolio as of August 31, 2012.

The University's portfolio average daily balance yield changed from 0.23% to 0.33%, an increase of 10 basis points. Bond proceeds from the Series 2009A issue were invested in the local government investment pools.