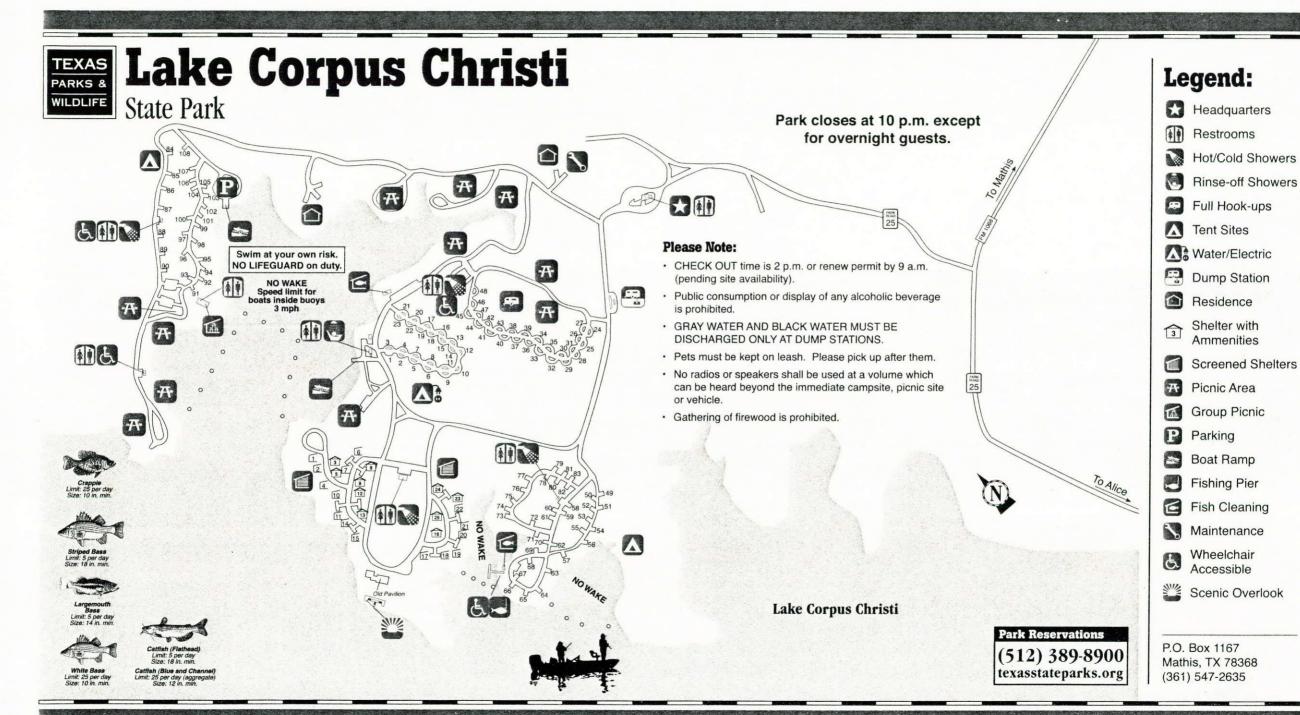

## FLOWER POWER FOR PARKS!

The Bluebonnet license plate is the only plate that gives you the power to make a difference at Texas State Parks by helping to fund natural and cultural resource management and educational programs.

\$22 of every \$30 plate goes directly to State Parks.

Order your plate online today!

www.conservationplate.org

For information on Texas State Parks visit www.texasstateparks.org