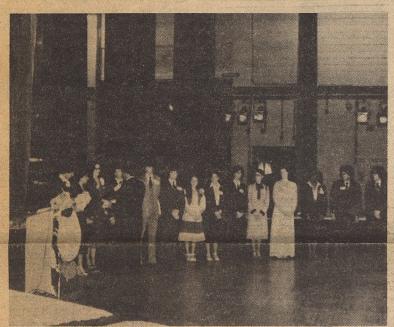

Vol. XV, No. 2

Good Neighbor Commission, Austin, Texas

May, 1980

PASF 1980 Convention. Meet your newly elected President Michael Juarez and First Vice-President Kelley McLaughlin.

1980 Convention. New and old officers congratulate each other.

FUTURE DATES OF PASF CONVENTION IN SAN ANTONIO

March 26-27, 1981 March 25-26, 1982 March 24-25, 1983 March 29-30, 1984