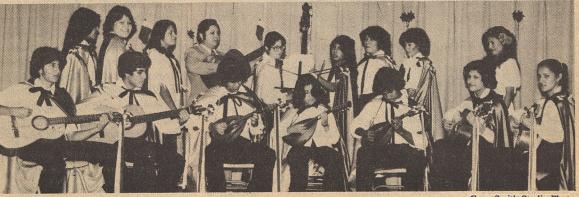

Special gratitude goes to the Master of Ceremonies, Mr. Eddy Friedman from McALLEN HIGH; the school chapters that participated in the NOCHE PANAMERICANA; the SAN ANTONIO DISTRICT HIGH SCHOOL MARIACHI; and, the chapters and people involved with the workshops.

#### Second Business Session

The Second Business Session of the 37th Annual Convention of the Pan American Student Forum of Texas was called to order Friday, March 14, 1980, at 7:20 p.m. by President Rosanna Gomez. The San Antonio District High School Mariachi, under the director of Mrs. Isabel San Miguel, then performed.