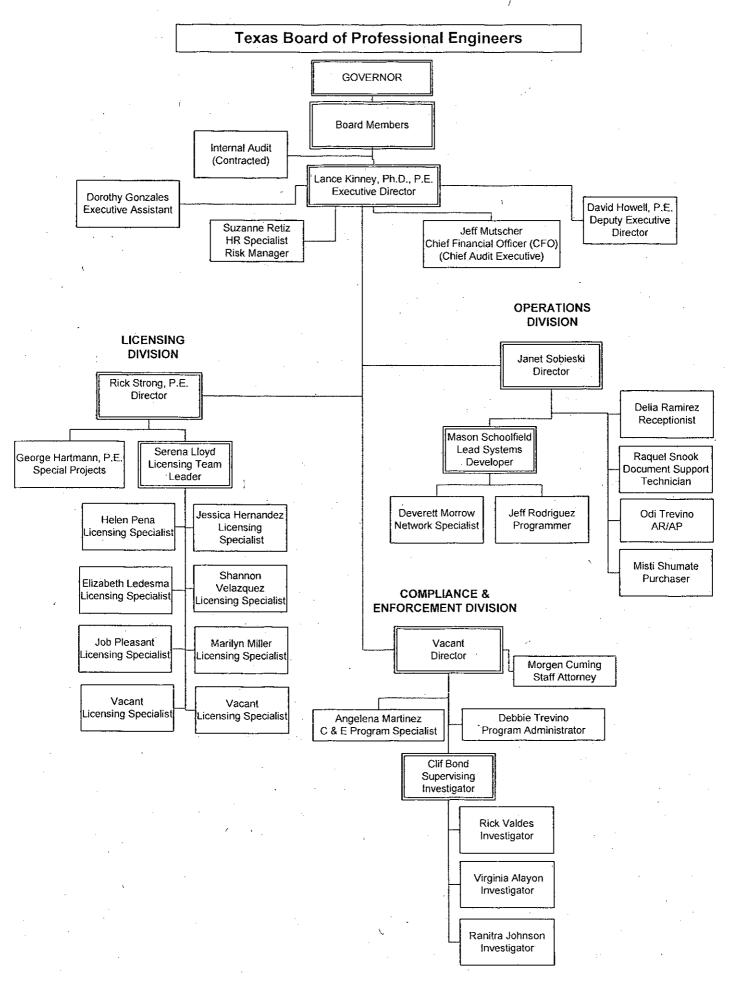

# TABLE OF CONTENTS

| General Purpose | Financial | Statements | - Exhibits: |
|-----------------|-----------|------------|-------------|
|-----------------|-----------|------------|-------------|

| Ļ        | Combined Balance Sheet - Governmental Funds                                                  | 1     |
|----------|----------------------------------------------------------------------------------------------|-------|
| l - a    | Combined Balance Sheet/Statement of Net Position - Governmental Funds                        | . 2   |
| II ,.    | Combined Statement of Revenues, Expenditures, & Changes in Fund Balance - Governmental Funds | . 3   |
| J-1      | Combining Statement of Changes in Assets and Liabilities Agency Funds                        | 4     |
| VI       | Combined Statement of Net Assets - Fiduciary Funds                                           | 5     |
| Notes to | the Financial Statements                                                                     | 6-14  |
| Addendu  | m:                                                                                           |       |
| •        | Organization, Programs, and Miscellaneous Comments                                           | 15-21 |
| Other:   |                                                                                              | ·     |
|          | Organizational Chart                                                                         | 22    |