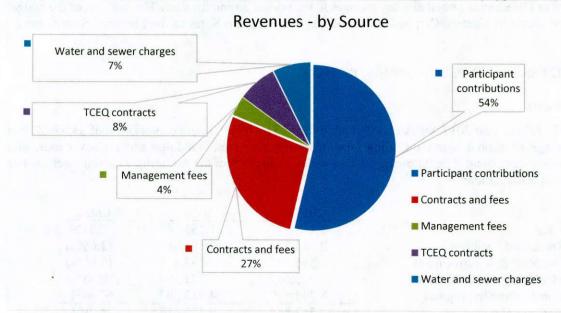

1.3%    |  |
| Holmwood Utility                |      | 93,078    | 102,607         | -9.3%    |  |
| Lake Columbia                   |      | 126,528   | 153,209         | -17.4%   |  |
| North Angelina County RWF       |      | 359,797   | 472,451         | -23.8%   |  |
| Neches Composting               |      | 508,747   | 444,622         | 14.4%    |  |
| Total Expense                   |      | 2,574,112 | 2,678,064       | -3.9%    |  |
| Change in net position          |      | 2,818,712 | 661,594         | 326.0%   |  |
| Beginning net position          |      | 4,107,889 | 3,446,295       | 19.2%    |  |
| Ending net position             | \$   | 6,926,601 | \$<br>4,107,889 | 68.6%    |  |

The charts below represents the Authority's revenues by source and expenditures by type:





#### **BUDGETARY HIGHLIGHTS**

The Board of Directors did not make any changes to the budget during the year. The analysis of the budget is reflected on the Budgetary Comparison Schedules following the Notes to the Financial Statements on page 20.

#### CAPITAL ASSET AND DEBT ADMINISTRATION

#### **Capital Assets**

At the end of fiscal year 2017, the Authority had invested \$16,707,103, less depreciation of \$3,959,239 in a broad range of capital assets including land, treatment facilities, buildings and improvements, and machinery and equipment. The following table provides a summary of the Authority's capital assets, net of accumulated depreciation:

|                           | 2017       | 2016      | % Change |
|---------------------------|------------|-----------|----------|
|