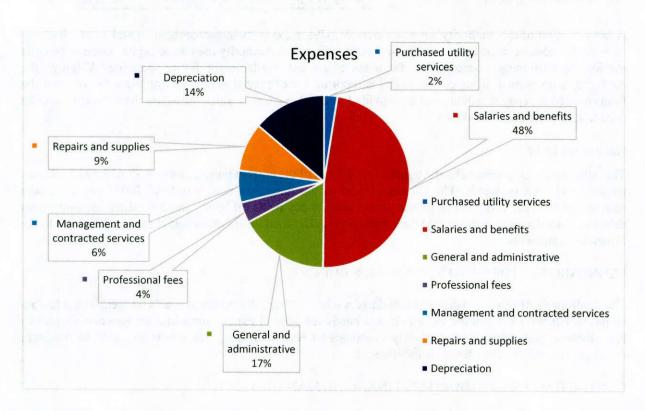

3%    |  |
| Holmwood Utility                |      | 93,078    | 102,607         | -9.3%    |  |
| Lake Columbia                   |      | 126,528   | 153,209         | -17.4%   |  |
| North Angelina County RWF       |      | 359,797   | 472,451         | -23.8%   |  |
| Neches Composting               |      | 508,747   | 444,622         | 14.4%    |  |
| Total Expense                   |      | 2,574,112 | 2,678,064       | -3.9%    |  |
| Change in net position          |      | 2,818,712 | 661,594         | 326.0%   |  |
| Beginning net position          |      | 4,107,889 | 3,446,295       | 19.2%    |  |
| Ending net position             | \$   | 6,926,601 | \$<br>4,107,889 | 68.6%    |  |

The charts below represents the Authority's revenues by source and expenditures by type:





#### **BUDGETARY HIGHLIGHTS**

The Board of Directors did not make any changes to the budget during the year. The analysis of the budget is reflected on the Budgetary Comparison Schedules following the Notes to the Financial Statements on page 20.

#### CAPITAL ASSET AND DEBT ADMINISTRATION

#### **Capital Assets**

At the end of fiscal year 2017, the Authority had invested \$16,707,103, less depreciation of \$3,959,239 in a broad range of capital assets including land, treatment facilities, buildings and improvements, and machinery and equipment. The following table provides a summary of the Authority's capital assets, net of accumulated depreciation:

|                           | 2017       | 2016      | % Change |
|---------------------------|------------|-----------|----------|
| La