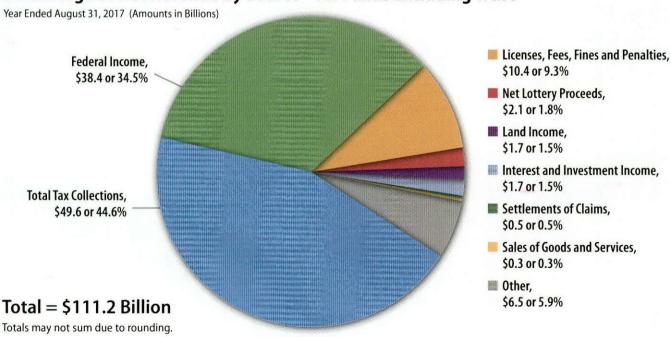

Net revenues for all funds excluding trust funds decreased by \$85.4 million, or 0.1 percent, from fiscal 2016, to a total of \$111.2 billion in fiscal 2017. Tax collections totaling \$49.6 billion, accounted for the largest revenue category, up \$1.2 billion, or 2.4 percent, from fiscal 2016. Federal income, the second largest revenue category, totaled \$38.4 billion, a decrease of \$1.1 billion, or 2.8 percent, from fiscal 2016.