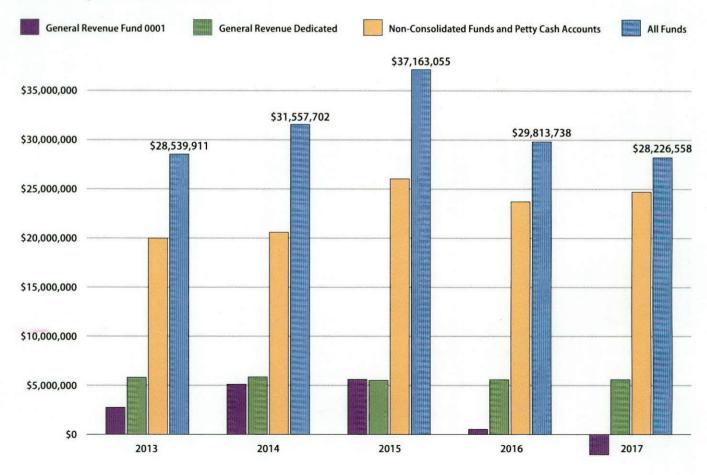

The Consolidated General Revenue Fund ended the year with a cash balance in the state treasury of \$3.5 billion, a decrease of \$2.6 billion, or 42.5 percent, from fiscal 2016. The change in the balance is largely due to total expenditures and other uses in fiscal 2017 exceeding fiscal 2017 revenue and other sources.

Balances in Special Revenue Funds increased from \$18.7 billion in fiscal 2016 to \$19.7 billion in fiscal 2017. The Economic Stabilization Fund (ESF) ended fiscal 2017 with a total balance of \$10.3 billion, an increase of \$582.2 million over fiscal 2016. The ESF ending balance was comprised of cash in the amount of \$8.1 billion and investments having a fair market value of \$2.2 billion.