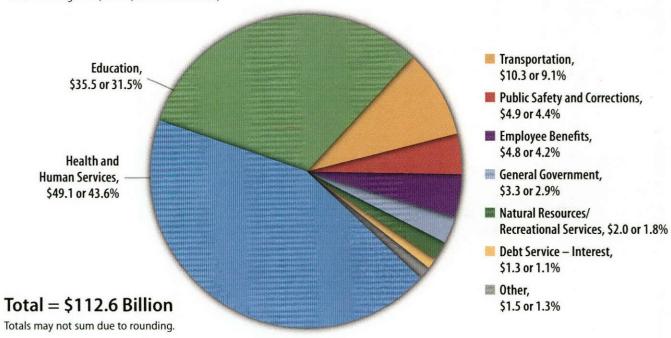

Total net expenditures for all funds excluding trust funds decreased by \$1.9 billion, or 1.7 percent, from fiscal 2016, to a total of \$112.6 billion in fiscal 2017. The largest dollar spending decrease by governmental function was in Health and Human Services, which decreased by \$1.7 billion to a total of \$49.1 billion.