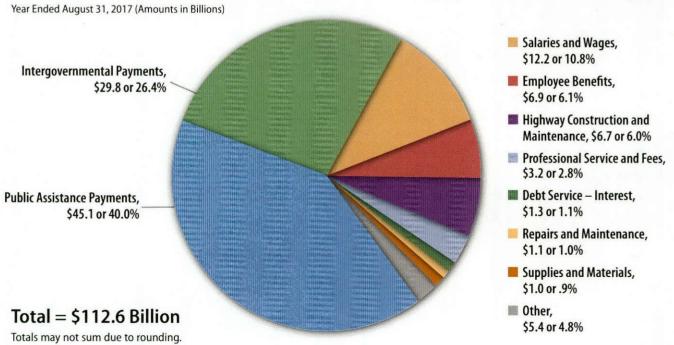

Total net expenditures for all funds excluding trust funds decreased by \$1.9 billion, or 1.7 percent, from fiscal 2016, to a total of \$112.6 billion in fiscal 2017. The largest dollar spending decrease by governmental function was in Health and Human Services, which decreased by \$1.7 billion to a total of \$49.1 billion.