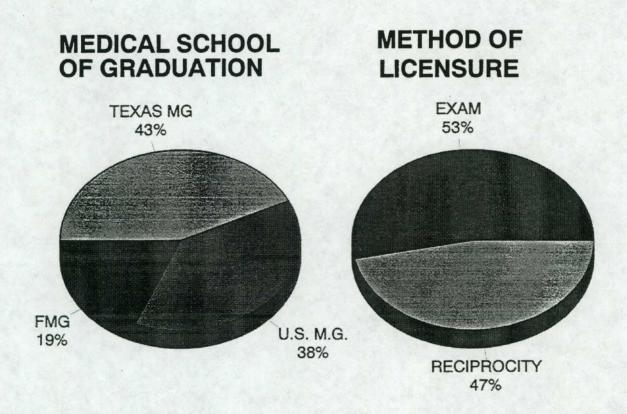

# PRACTICING PHYSICIANS

45,581 LICENSEES

# LOCATION DEGREE IN STATE 68% MD 94% OUT OF STATE 32%

# PRACTICING PHYSICIANS

45,581 LICENSEES

January, 1997

# TEXAS STATE BOARD OF MEDICAL EXAMINERS SUMMARY OF IN-STATE AND OUT-OF-STATE PHYSICIANS

JANUARY 1, 1997

|                                                 | IN-STATE                                  | OUT-OF-STATE                              | TOTAL                                       |
|-------------------------------------------------|-------------------------------------------|-------------------------------------------|---------------------------------------------|
| M.D.'S<br>D.O.'S                                | 29093<br>1714                             | 13968<br>806                              | 43061<br>2520                               |
|                                                 |                                           |                                           |                                             |
|                                                 | 30807                                     | 14774                                     | 45581                                       |
| TEXAS MG:                                       | 14181                                     | 5566                                      | 19747                                       |
| U.S. MG:<br>FMG:                                | 10918<br>5708                             | 6352<br>2856                              | 17270<br>8564                               |
|                                                 |                                           |                                           |                                             |
|                                                 | 30807                                     | 14774                                     | 45581                                       |
| EXAM:<br>RECIPROCITY:                           | 17152<br>13655                            | 7076<br>7698                              | 24228<br>21353                              |
| ,                                               | 30807                                     | 14774                                     | <br>45581                                   |
| FEMALE:<br>MALE:                                | 5414<br>25393                             | 2940<br>11834                             | 8354<br>37227                               |
|                                                 |                                           |                                           |                                             |
|                                                 | 30807                                     | 14774                                     | 45581                                       |
| WHITE: BLACK: HISPANIC: ASIAN: INDIAN: UNKNOWN: | 23394<br>866<br>2780<br>2995<br>60<br>712 | 11002<br>409<br>1026<br>1937<br>35<br>365 | 34396<br>1275<br>3806<br>4932<br>95<br>1077 |
|                                                 |                                           |                                           |                                             |
| ACMITTE THE DOLL                                | 30807                                     | 14774                                     | 45581                                       |
| ACTIVE, NOT IN                                  |                                           |                                           | 45581<br>1947                               |
| TOTAL:                                          |                                           |                                           | 47528                                       |