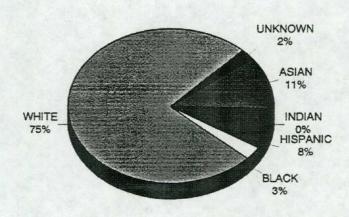

#### **ETHNIC ORIGIN**

January, 1997

# TEXAS STATE BOARD OF MEDICAL EXAMINERS SUMMARY OF IN-STATE AND OUT-OF-STATE PHYSICIANS

JANUARY 1, 1997

|                                                 | IN-STATE                                  | OUT-OF-STATE                              | TOTAL                                       |
|-------------------------------------------------|-------------------------------------------|-------------------------------------------|---------------------------------------------|
| M.D.'S<br>D.O.'S                                | 29093<br>1714                             | 13968<br>806                              | 43061<br>2520                               |
|                                                 |                                           |                                           |                                             |
|                                                 | 30807                                     | 14774                                     | 45581                                       |
| TEXAS MG:                                       | 14181                                     | 5566                                      | 19747                                       |
| U.S. MG:<br>FMG:                                | 10918<br>5708                             | 6352<br>2856                              | 17270<br>8564                               |
|                                                 |                                           |                                           |                                             |
|                                                 | 30807                                     | 14774                                     | 45581                                       |
| EXAM:<br>RECIPROCITY:                           | 17152<br>13655                            | 7076<br>7698                              | 24228<br>21353                              |
| ,                                               | 30807                                     | 14774                                     | <br>45581                                   |
| FEMALE:<br>MALE:                                | 5414<br>25393                             | 2940<br>11834                             | 8354<br>37227                               |
|                                                 |                                           |                                           |                                             |
|                                                 | 30807                                     | 14774                                     | 45581                                       |
| WHITE: BLACK: HISPANIC: ASIAN: INDIAN: UNKNOWN: | 23394<br>866<br>2780<br>2995<br>60<br>712 | 11002<br>409<br>1026<br>1937<br>35<br>365 | 34396<br>1275<br>3806<br>4932<br>95<br>1077 |
|                                                 |                                           |                                           |                                             |
| ACMITTE THE DOLL                                | 30807                                     | 14774                                     | 45581                                       |
| ACTIVE, NOT IN                                  |                                           |                                           | 45581<br>1947                               |
| TOTAL:                                          |                                           |                                           | 47528                                       |