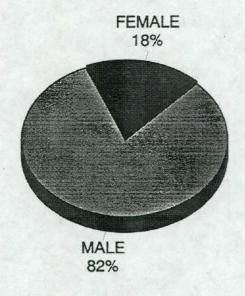

#### SEX

# TEXAS STATE BOARD OF MEDICAL EXAMINERS SUMMARY OF IN-STATE AND OUT-OF-STATE PHYSICIANS

JANUARY 1, 1997

|                                                 | IN-STATE                                  | OUT-OF-STATE                              | TOTAL                                       |
|-------------------------------------------------|-------------------------------------------|-------------------------------------------|---------------------------------------------|
| M.D.'S<br>D.O.'S                                | 29093<br>1714                             | 13968<br>806                              | 43061<br>2520                               |
|                                                 |                                           |                                           |                                             |
|                                                 | 30807                                     | 14774                                     | 45581                                       |
| TEXAS MG:                                       | 14181                                     | 5566                                      | 19747                                       |
| U.S. MG:<br>FMG:                                | 10918<br>5708                             | 6352<br>2856                              | 17270<br>8564                               |
|                                                 |                                           |                                           |                                             |
|                                                 | 30807                                     | 14774                                     | 45581                                       |
| EXAM:<br>RECIPROCITY:                           | 17152<br>13655                            | 7076<br>7698                              | 24228<br>21353                              |
| ,                                               | 30807                                     | 14774                                     | <br>45581                                   |
| FEMALE:<br>MALE:                                | 5414<br>25393                             | 2940<br>11834                             | 8354<br>37227                               |
|                                                 |                                           |                                           |                                             |
|                                                 | 30807                                     | 14774                                     | 45581                                       |
| WHITE: BLACK: HISPANIC: ASIAN: INDIAN: UNKNOWN: | 23394<br>866<br>2780<br>2995<br>60<br>712 | 11002<br>409<br>1026<br>1937<br>35<br>365 | 34396<br>1275<br>3806<br>4932<br>95<br>1077 |
|                                                 |                                           |                                           |                                             |
| ACMITTE THE DOLL                                | 30807                                     | 14774                                     | 45581                                       |
| ACTIVE, NOT IN                                  |                                           |                                           | 45581<br>1947                               |
| TOTAL:                                          |                                           |                                           | 47528                                       |