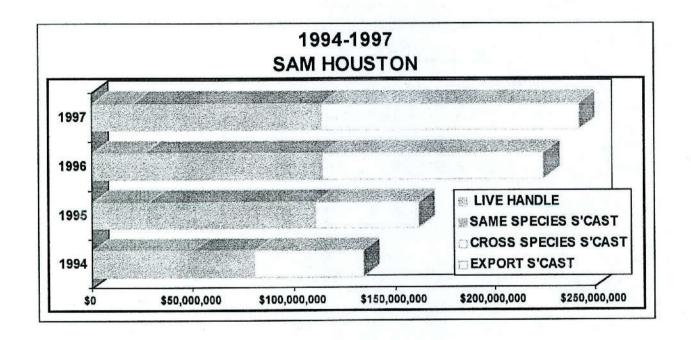

3. Authorize cross-species simulcasting so that horse racetracks may receive greyhound simulcast signals and greyhound racetracks may receive horse simulcast signals.

Previously prohibited by statute and the subject of significant debate during consideration of the bill, this change is projected to generate additional revenue for the racetracks and the state. To address concerns within the industry about market competition between racetracks due to cross-species simulcasting, the Legislature adopted specific safeguards. A racetrack offering a cross-species simulcast must distribute money from the wagering pool to the sending racetrack, the official breed registries, and purse accounts for the sending breed. The bill also gives an avenue of relief to Sam Houston Race Park if there is proof that wagering decreases due to the cross-species simulcasting conducted by Gulf Greyhound Park.