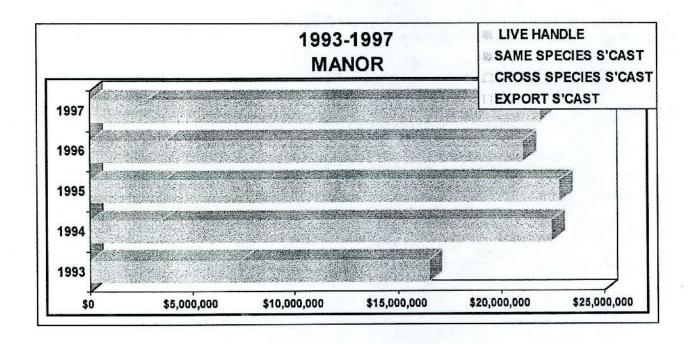

To avoid having one agency perform both regulatory and promotional duties, all references to the promotion of the racing industry were removed. The Texas Department of Economic Development was directed to assume responsibility for the promotion of racing. The Racing Act now requires the Commission to consider the effects of its actions on the state's agricultural, race animal breeding and training industry.