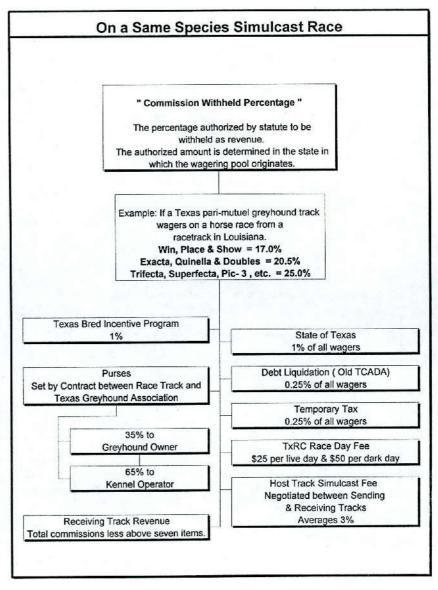

3. Authorize cross-species simulcasting so that horse racetracks may receive greyhound simulcast signals and greyhound racetracks may receive horse simulcast signals.

Previously prohibited by statute and the subject of significant debate during consideration of the bill, this change is projected to generate additional revenue for the racetracks and the state. To address concerns within the industry about market competition between racetracks due to cross-species simulcasting, the Legislature adopted specific safeguards. A racetrack offering a cross-species simulcast must distribute money from the wagering pool to the sending racetrack, the official breed registries, and purse accounts for the sending breed. The bill also gives an avenue of relief to Sam Houston Race Park if there is proof that wagering decreases due to the cross-species simulcasting conducted by Gulf Greyhound Park.