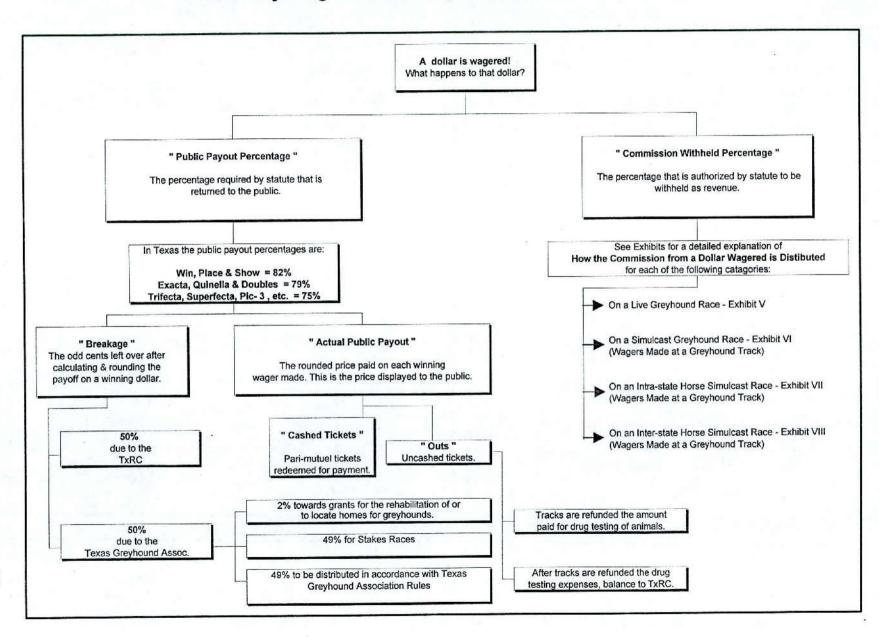

#### GREYHOUND PROGRAM

Funding for the Texas-bred Greyhound Incentive Program is derived from:

 50% of the total breakage from live, simulcast same-species, and simulcast crossspecies handle;

- 1% of multiple two and multiple three wagers from simulcast same-species and simulcast cross-species handle; and
- 5.5% of all wagers made at a Texas horse track on inter-state greyhound races.

The 50% of breakage and the 1% of multiple two and three wagers is paid to the Texas Greyhound Association. That money is dedicated 50% to stakes races and 50% to the owners of Texas-bred greyhounds racing at Texas tracks. Once a month these funds are distributed by dividing the monthly total available for awards by the number of

winning Texas-bred greyhounds for that month. In 1997, this amounted to \$585,337.

Two percent of the total money received by the Texas Greyhound Association must be set aside for grants for the rehabilitation of greyhounds or to locate homes for greyhounds. In 1997 this amount to \$1,246.95.

Any money earned from inter-state greyhound races at a horse track is also paid to the Texas Greyhound Association for use at Texas racetracks. No inter-state greyhound signals were taken by Texas horse tracks in 1997.

#### HORSE PROGRAM

Each owner, breeder and respective stallion owner of a Texas-bred horse that finishes first, second or third in any race other than a Texas-bred stakes race receives an incentive award.

The awards are funded from:

- breakage from all pari-mutuel pools;
- 1% of all multiple two and multiple three wagering pools from live, simulcast samespecies, and simulcast cross-species; and

 0.75% of all wagers made at a Texas greyhound track on inter-state horse race signals.

A Texas-bred stakes race supplement is funded from 9.8% of the breakage from all pari-mutuel pools. This money is retained by the racetracks for distribution through the horsemen's bookkeeper. Horses finishing in an accredited Texas-bred stakes race receive an incentive award as a purse supplement according to the payout conditions of the race.

The remaining money is distributed on a 40/40/20% split, respectively, among the owners, breeders, and stallion owners of the accredited Texas-bred horse. As of January 1, 1997, all owner awards for Thoroughbreds and Quarter Horses were paid through the Horsemen's Bookkeeper.

The Texas Racing Act names the official breed registries which are responsible for determining the qualifications for Texasbred accreditation, maintaining the eligibility lists and distributing the monetary awards.