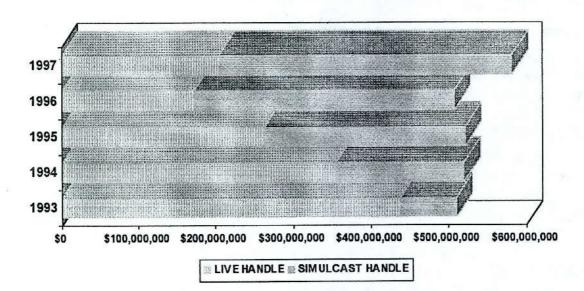

Dear Governor Bush:

I am pleased to present the 1997 Annual Report for the Texas Racing Commission.

During this past year, the Texas pari-mutuel racing industry has seen encouraging growth. Overall handle has increased by almost 15% and the total amount of purses paid has increased by almost 37% over 1996 levels. These increases are due primarily to the opening of Lone Star Park at Grand Prairie, the state's third Class 1 horse racetrack.