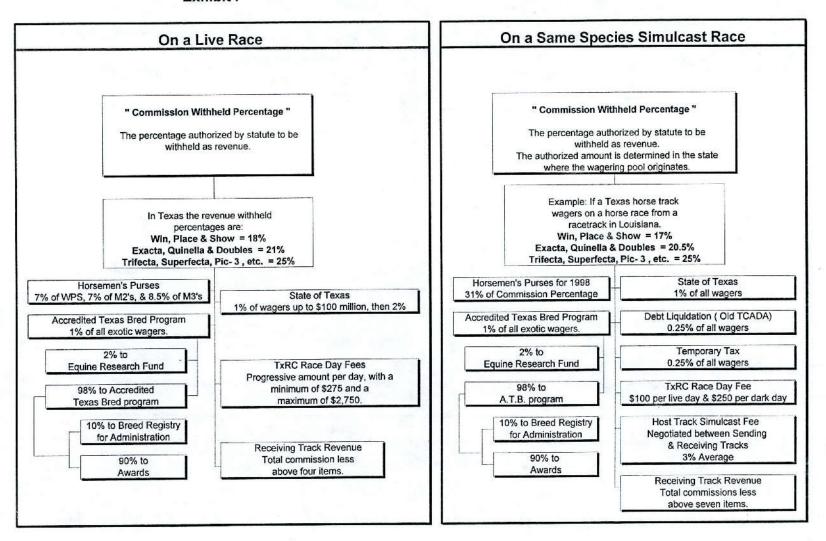

with no recent violations                                      | 97%               | 96.24%            |
| Percentage decrease in race animals injured or dismissed from the racetrack            | 2.6%              | 0.4%              |
| Number of drug positives for Class 3 through Class 5 medications per 1,000 samples     | 92                | 72                |
| Average time (minutes) required to issue a new occupational license                    | 15                | 8                 |
| Percentage of compliance audits passed                                                 | 66%               | 77%               |

### How Money Wagered at a Horse Track is Distributed:



## How the Commission from a Dollar Wagered at a Horse Track is Distributed:

#### Exhibit I

#### Exhibit II



#### How the Commission from a Dollar Wagered at a Horse Track is Distributed:

#### Exihibit III

#### On an Intra-state Greyhound Simulcast Race " Commission Withheld Percentage " The percentage authorized by statute to be withhheld as revenue. The statutory amount is determined by the state where the wagering pool originates. Example: If a Texas horse track wagers on a greyhound race from any Texas greyhound Racetrack. Win, Place & Show = 18% Exacta, Quinella & Doubles = 21% Trifecta, Superfecta, Pic-3, etc. = 25% Horsemen's Purses State of Texas Negotiated 1.25% of all wagers Greyhound Purse To Sending Track Debt Liquidation (Old TCADA) 5.5% of Handle 0.25% of all wagers Accredited Texas Bred Program Temporary Tax 1% of all exotic wagers. 0.25% of all wagers 2% to TxRC Race Day Fee E