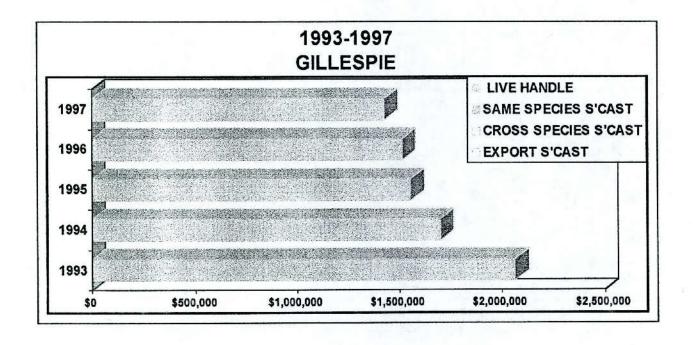

## **SUNSET PROVISIONS**

- 1. Prescribe public membership on the Commission and improve the operating structure.
- 2. Focus Commission activities on regulation of the industry, not promotion.

- Improve Commission's racetrack inspection and enforcement activities.
- 4. Increase Commission's oversight of programs funded through provisions of the Texas Racing Act.