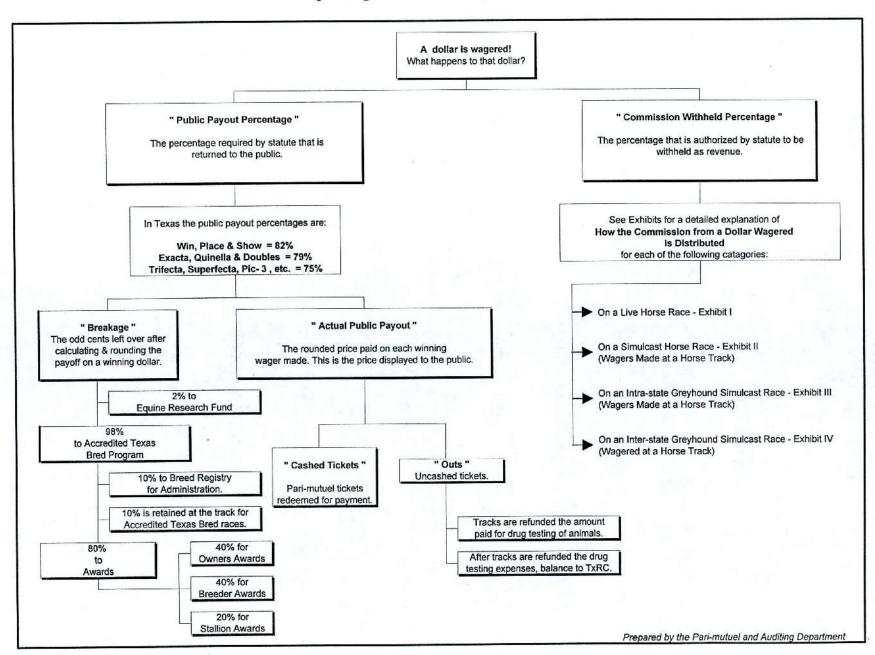

disciplinary action                          | 92%               | 97%               |
| Percentage of licensees with no recent violations                                      | 97%               | 96.24%            |
| Percentage decrease in race animals injured or dismissed from the racetrack            | 2.6%              | 0.4%              |
| Number of drug positives for Class 3 through Class 5 medications per 1,000 samples     | 92                | 72                |
| Average time (minutes) required to issue a new occupational license                    | 15                | 8                 |
| Percentage of compliance audits passed                                                 | 66%               | 77%               |

### How Money Wagered at a Horse Track is Distributed:



## How the Commission from a Dollar Wagered at a Horse Track is Distributed:

#### Exhibit I

#### Exhibit II



#### How the Commission from a Dollar Wagered at a Horse Track is Distributed:

#### Exihibit III

#### On an Intra-state Greyhound Simulcast Race " Commission Withheld Percentage " The percentage authorized by statute to be withhheld as revenue. The statutory amount is determined by the state where the wagering pool originates. Example: If a Texas horse track wagers on a greyhound race from any Texas greyhound Racetrack. Win, Place & Show = 18% Exacta, Quinella & Doubles = 21% Trifecta, Superfecta, Pic-3, etc. = 25% Horsemen's Purses State of Texas Negotiated 1.25% of all wagers Greyhound Purse To Sending Track Debt Liquidation (Old TCADA) 5.5% of Handle 0.25% of all wagers A