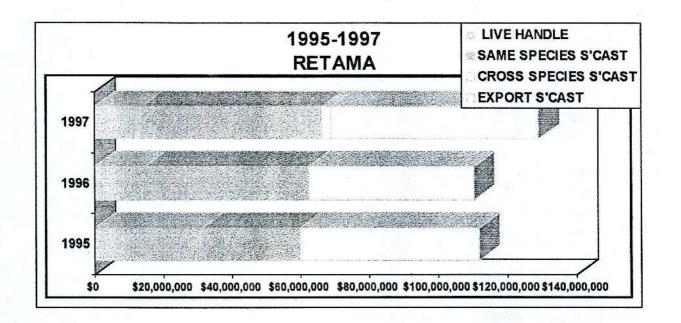

This change requires reporting and correcting of inappropriate and unsafe conditions at a racetrack facility. Notice of a violation for noncompliance with corrective measures outlined must be issued by the Commission's Executive Secretary. If a racetrack fails to take action, enforcement action is required and the Commission may rescind race dates.