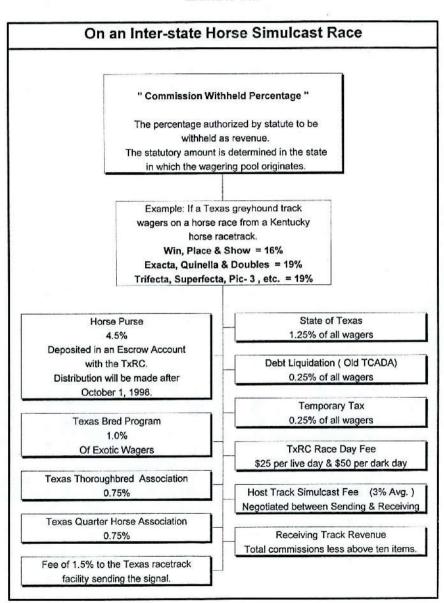

3. Authorize cross-species simulcasting so that horse racetracks may receive greyhound simulcast signals and greyhound racetracks may receive horse simulcast signals.

Previously prohibited by statute and the subject of significant debate during consideration of the bill, this change is projected to generate additional revenue for the racetracks and the state. To address concerns within the industry about market competition between racetracks due to cross-species simulcasting, the Legislature adopted specific safeguards. A racetrack offering a cross-species simulcast must distribute money from the wagering pool to the sending racetrack, the official breed registries, and purse accounts for the sending breed. The bill also gives an avenue of relief to Sam Houston Race Park if there is proof that wagering decreases due to the cross-species simulcasting conducted by Gulf Greyhound Park.

The bill increases the simulcast tax by one-quarter percent until January 1, 1999, and establishes a one and one-quarter percent tax on each cross-species simulcasting wagering pool. This revenue is dedicated to the General Revenue Fund to repay amounts loaned to the Commission upon its creation. The tax structure will change on January 1, 1999, when the rates on both horse and greyhound racing will become the same and the first \$100 million of live racing handle will not be taxed.