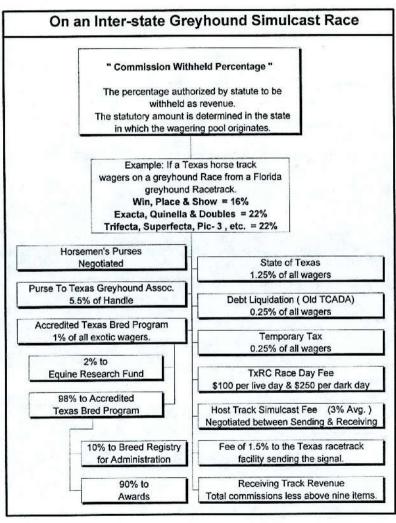

3. Authorize cross-species simulcasting so that horse racetracks may receive greyhound simulcast signals and greyhound racetracks may receive horse simulcast signals.

Previously prohibited by statute and the subject of significant debate during consideration of the bill, this change is projected to generate additional revenue for the racetracks and the state. To address concerns within the industry about market competition between racetracks due to cross-species simulcasting, the Legislature adopted specific safeguards. A racetrack offering a cross-species simulcast must distribute money from the wagering pool to the sending racetrack, the official breed registries, and purse accounts for the sending breed. The bill also gives an avenue of relief to Sam Houston Race Park if there is proof that wagering decreases due to the cross-species simulcasting conducted by Gulf Greyhound Park.