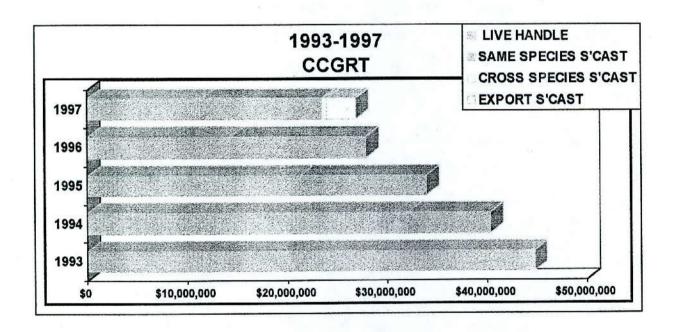

Dear Governor Bush:

I am pleased to present the 1997 Annual Report for the Texas Racing Commission.

During this past year, the Texas pari-mutuel racing industry has seen encouraging growth. Overall handle has increased by almost 15% and the total amount of purses paid has increased by almost 37% over 1996 levels. These increases are due primarily to the opening of Lone Star Park at Grand Prairie, the state's third Class 1 horse racetrack.