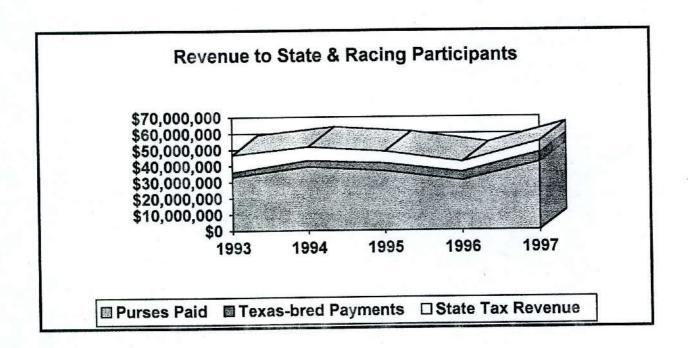

Dear Governor Bush:

I am pleased to present the 1997 Annual Report for the Texas Racing Commission.

During this past year, the Texas pari-mutuel racing industry has seen encouraging growth. Overall handle has increased by almost 15% and the total amount of purses paid has increased by almost 37% over 1996 levels. These increases are due primarily to the opening of Lone Star Park at Grand Prairie, the state's third Class 1 horse racetrack.