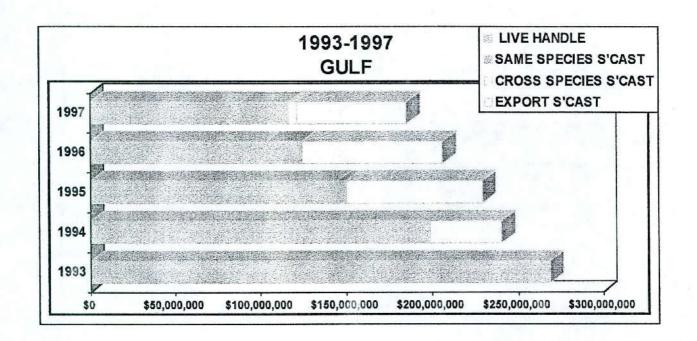

Dear Governor Bush:

I am pleased to present the 1997 Annual Report for the Texas Racing Commission.

During this past year, the Texas pari-mutuel racing industry has seen encouraging growth. Overall handle has increased by almost 15% and the total amount of purses paid has increased by almost 37% over 1996 levels. These increases are due primarily to the opening of Lone Star Park at Grand Prairie, the state's third Class 1 horse racetrack.

3. Authorize cross-species simulcasting so that horse racetracks may receive greyhound simulcast signals and greyhound racetracks may receive horse simulcast signals.

Previously prohibited by statute and the subject of significant debate during consideration of the bill, this change is projected to generate additional revenue for the racetracks and the state. To address concerns within the industry about market competition between racetracks due to cross-species simulcasting, the Legislature adopted specific safeguards. A racetrack offering a cross-species simulcast must distribute money from the wagering pool to the sending racetrack, the official breed registries, and purse accounts for the sending breed. The bill also gives an avenue of relief to Sam Houston Race Park if there is proof that wagering decreases due to the cross-species simulcasting conducted by Gulf Greyhound Park.