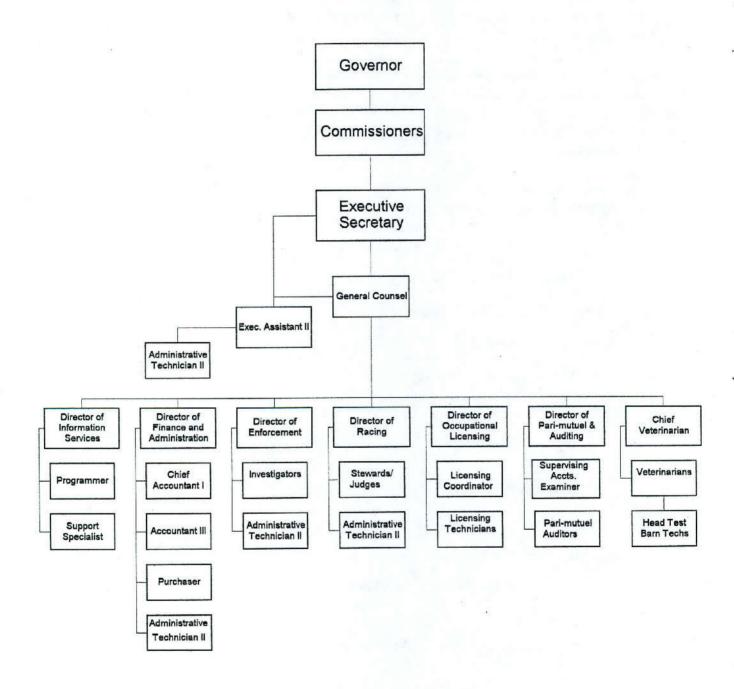

# ORGANIZATIONAL CHART AS OF 12/31/97

#### **EXECUTIVE DIVISION**

The Executive Division includes the Executive Secretary, General Counsel and staff. As head of the agency, the Executive Secretary supervises the agency's activities as a whole. This division is also responsible for recommending race date allocations, assessing administrative penalties against racetrack licensees, and prosecuting appeals from decisions made by the Board of Stewards/Judges at the operating racetracks.

# FINANCE & ADMINISTRATION DIVISION

The Finance Division manages the budget, accounting, purchasing, personnel, and other administrative functions of the Commission.

During 1997, the division

 assisted in obtaining budget appropriations from the Legislature for the 1996-97 fiscal years.

# INFORMATION SERVICES DIVISION

The purpose of the Information Services Division is to procure and support all hardware and software necessary for the day-to-day activities of the Commission. The division is also responsible for the development and maintenance of the agency's network and database.

#### **ENFORCEMENT DIVISION**

The Commission's investigators administer and coordinate the enforcement of the

Commission's Rules and the Texas Racing Act. Investigations were conducted on animal drug positives, criminal histories returned on license applicants, illegal wagering, use and possession of contraband, drug abuse and narcotics trafficking, embezzlement, and other illicit activities that could affect the integrity of pari-mutuel racing.

#### **RACING DIVISION**

The division includes Commission Stewards and Racing Judges. The Racing Division is responsible for supervising live races. In addition, Stewards/Judges are authorized to suspend licenses for up to one year and to assess fines of up to \$5,000 if warranted.

# PARI-MUTUEL & AUDITING DIVISION

The Pari-mutuel & Auditing Division protects the interest of the wagering public and assures the proper collection and distribution of funds in accordance with the Texas Racing Act. To achieve this, tests of the pari-mutuel totalisator computer programs are performed for compliance with the Texas Rules of Racing. On site parimutuel auditors verify daily handle, audit racetrack accounts, and perform procedural audits. Supervising Accounts Examiners perform random inspections of pari-mutuel wagering facilities and review audit work performed by the on site auditors.

# OCCUPATIONAL LICENSING DIVISION

The Occupational Licensing Division is responsible for issuing occupational licenses and registrations to all persons involved in pari-mutuel greyhound and horse racing. This division works closely with the Enforcement Division and the Stewards/Judges. Licensing staff at each racetrack helps to maintain the integrity of the industry by insuring that all participants are licensed and in good standing.

#### **VETERINARY SERVICE DIVISION**

The Veterinary Service Division protects the integrity of racing by safeguarding the health and welfare of the racing animals. To achieve this, all animals are examined by a Commission Veterinarian for racing soundness before every race. Injured or unsound animals are re-examined by the veterinary service before being allowed to return to competition. Notable problems are entered into the Commission database so that information can be available for all subsequent examinations of those animals.