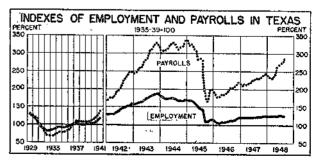

# AUGUST 1948 COMPARED WITH AUGUST 1947 Construction contracts Farm cash income Pay rolls..... Bank debits Electric power consumption..... Postal receipts..... Retail sales Cotton consumption Crude petroleum production..... Employment ..... Revenue freight loaded