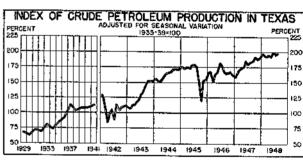

| _ 173.9                          | 158.6                                           | + 9.6<br>+ 11.7     |  |  |
| Index of food prices in Houston (monthly average; 1935-39=100)                                                                               | 222.                             | 3 199.0                                         | + 11.7              |  |  |
| Index of food prices in Houston (monthly average: 1955-57-1991)                                                                              |                                  |                                                 | ,                   |  |  |

<sup>\*</sup>State fiscal year to date-September 1-August 31.

<sup>†</sup>Federal fiscal year to date—July 1-August 81.

# BAROMETERS OF TEXAS BUSINESS