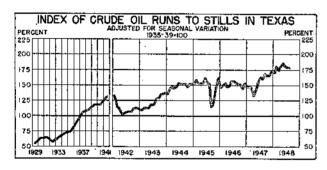

| _ 173.9                          | 158.6                                           | + 9.6<br>+ 11.7     |  |  |
| Index of food prices in Houston (monthly average; 1935-39=100)                                                                               | 222.                             | 3 199.0                                         | + 11.7              |  |  |
| Index of food prices in Houston (monthly average: 1955-57-1991)                                                                              |                                  |                                                 | ,                   |  |  |

<sup>\*</sup>State fiscal year to date-September 1-August 31.

<sup>†</sup>Federal fiscal year to date—July 1-August 81.

# BAROMETERS OF TEXAS BUSINESS