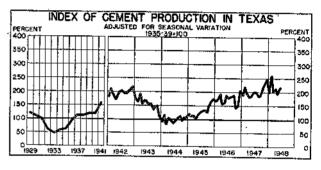

| _ 173.9                          | 158.6                                           | + 9.6<br>+ 11.7     |  |  |
| Index of food prices in Houston (monthly average; 1935-39=100)                                                                               | 222.                             | 3 199.0                                         | + 11.7              |  |  |
| Index of food prices in Houston (monthly average: 1955-57-1991)                                                                              |                                  |                                                 | ,                   |  |  |

<sup>\*</sup>State fiscal year to date-September 1-August 31.

<sup>†</sup>Federal fiscal year to date—July 1-August 81.

# BAROMETERS OF TEXAS BUSINESS