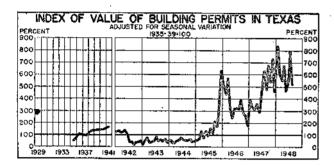

| _ 173.9                          | 158.6                                           | + 9.6<br>+ 11.7     |  |  |
| Index of food prices in Houston (monthly average; 1935-39=100)                                                                               | 222.                             | 3 199.0                                         | + 11.7              |  |  |
| Index of food prices in Houston (monthly average: 1955-57-1991)                                                                              |                                  |                                                 | ,                   |  |  |

<sup>\*</sup>State fiscal year to date-September 1-August 31.

<sup>†</sup>Federal fiscal year to date—July 1-August 81.

# BAROMETERS OF TEXAS BUSINESS