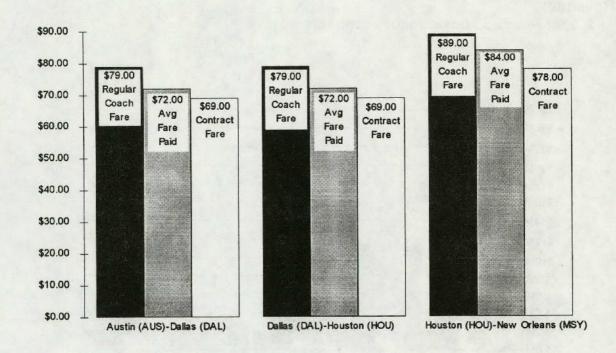

### **Airline Contract Fare Savings**

- 38 city-pairs were under contract (only Southwest Airlines offered contract fares)
- \* Savings = \$2.9 million
- Contract discount savings = 13% off regular coach fare,
   6% off average fare paid

Source: The American Express Business Travel Review which identified the average fare paid by corporate card clients (3 Southwest contract markets measured by American Express Airfare Management Unit. These city-pairs represent #2, #6 and #30 in volume for state travelers).