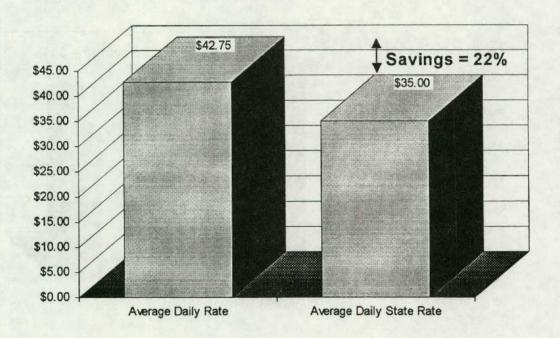

### **Rental Car Contract Discount**

- · 2 Rental Car vendors were under contract
- Average daily rate = \$42.75
- Average daily state contract rate = \$35.00
- Contract discount savings = 22%

Source: American Express Corporate Card Clients as compared to State negotiated contract.