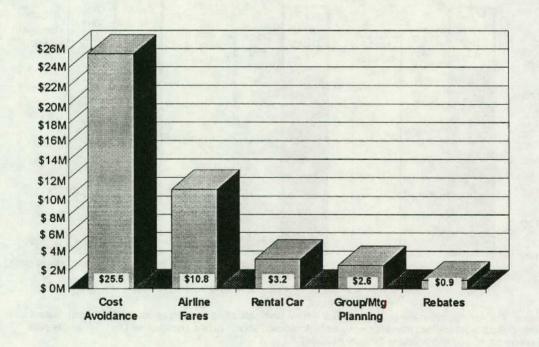

### Savings and Revenue Generation Fiscal Years 1989 Through 1993 Over \$43 Million

#### Savings:

\$25.5M Cost Avoidance - contract travel agencies booked lowest applicable airfares

\$10.8M Airline Fares - airline contract fares

\$ 3.2M Rental Car - rental car contracts

\$ 2.6M Group/Mtg Planning - group/meeting planning contracts

#### Revenue:

\$ 0.9M Rebates - travel agency contracts