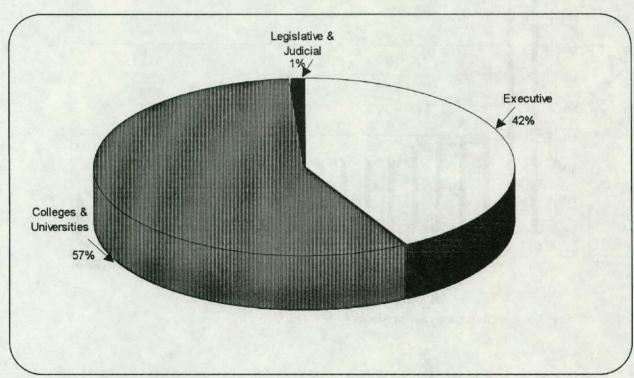

### Travel Expenditures By Governmental Branch

- Colleges and Universities expenditures = \$42.6M
- Executive Branch state agencies expenditures = \$30.7M
- Legislative and Judicial state agencies expenditures = \$0.8M
- Total travel expenditures = \$74.1M