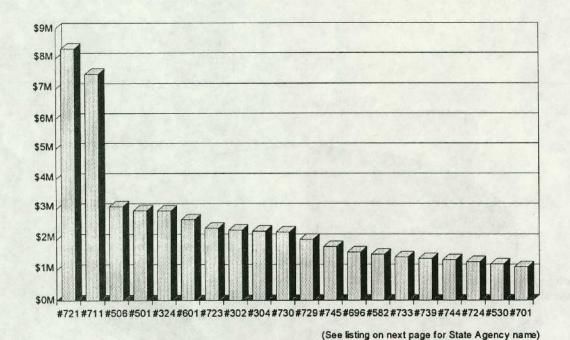

### **Top 20 High Volume State Agencies**

 Top twenty (20) state agencies account for \$51.2M = 69% of total travel expenditures

## **Top 20 High Volume State Agencies**

|                                                   | Dollars  |
|---------------------------------------------------|----------|
| State Agency Number and Name                      | Expended |
| #721 University of Texas at Austin                | \$ 8.3M  |
| #711 Texas A&M University                         | 7.5M     |
| #506 UT System Cancer Center                      | 3.1M     |
| #501 Department of Health                         | 2.9M     |
| #324 Department of Human Services                 | 2.9M     |
| #601 Department of Transportation                 | 2.7M     |
| #723 UT Medical Branch - Galveston                | 2.4M     |
| #302 Office of Attorney General                   | 2.3M     |
| #304 Comptroller of Public Accounts               | 2.3M     |
| #730 University of Houston                        | 2.2M     |
| #729 UT Southwestern Medical Center - Dallas      | 2.0M     |
| #745 UT Health Science Center - San Antonio       | 1.8M     |
| #696 TDCJ/ Institutional Division                 | 1.6M     |
| #582 Natural Resources Conservation Commission    | 1.5M     |
| #733 Texas Tech University                        | 1.4M     |
| #739 Texas Tech University Health Science Center  | 1.4M     |
| #744 UT Health Science Center - Houston           | 1.3M     |
| #724 University of Texas at El Paso               | 1.3M     |
| #530 Department of Protective/Regulatory Services | 1.2M     |
| #701 Texas Education Agency                       |          |
| TOTAL                                             | \$51.2M  |