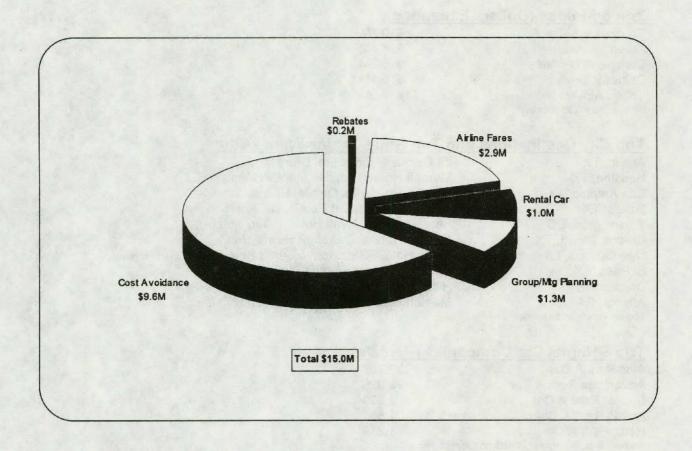

## Savings and Revenue Generation \$15.0M

#### Savings:

\$9.6M Cost Avoidance - contract travel agencies booked lowest applicable airfares

\$2.9M Airline Fares - airline contract fares

\$1.3M Group/Mtg Planning - group/meeting planning contracts

\$1.0M Rental Car - rental car contracts

#### Revenue:

\$0.2M Rebates - travel agency contracts

State Travel Management Program (STMP)
Overview