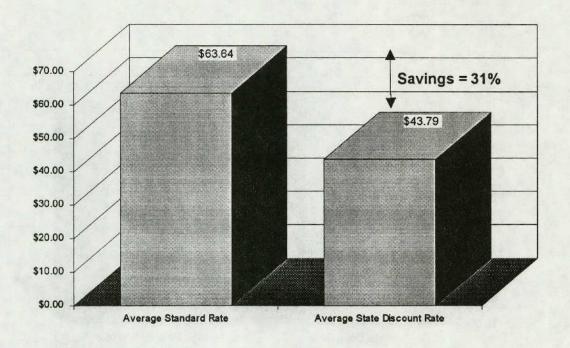

### **Hotel Contract Discount**

- 860 Hotels were under contract
- Average standard room rate = \$63.64
- Average state discount room rate = \$43.79
- Contract discount savings = 31%

Source: Hotel Rate Agreements for contracted hotels.