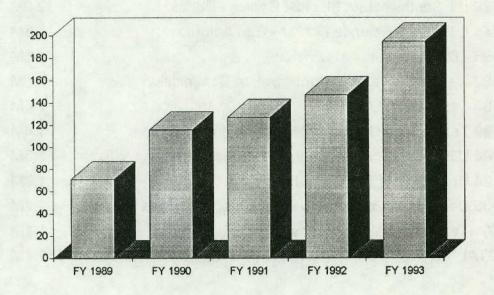

### **State Agencies Using Travel Contracts**

- State agencies using travel contracts FY 1989 = 71
- State agencies using travel contracts FY 1993 = 195
- Growth = 175% (Effective FY 1993 use of travel contracts required of Executive Branch State Agencies)

| FY   | State Agencies | Growth |
|------|----------------|--------|
| 1989 | 71             |        |
| 1990 | 116            | + 63%  |
| 1991 | 127            | + 9%   |
| 1992 | 147            | + 16%  |
| 1993 | 195            | + 33%  |
|      |                |        |