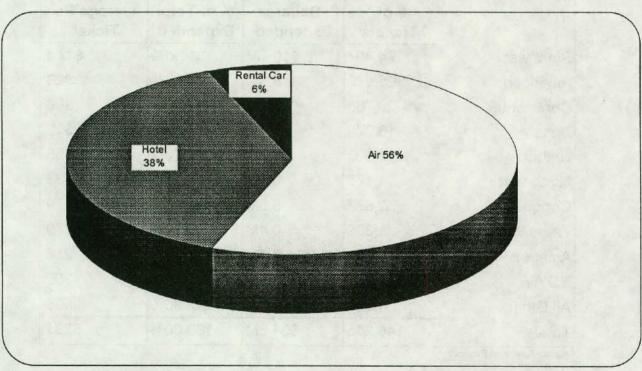

#### **Executive Summary**

|                      | Executive<br>Branch | Colleges and<br>Universities | Legislative and Judicial | Total   |
|----------------------|---------------------|------------------------------|--------------------------|---------|
| Travel Expenditures: |                     |                              |                          |         |
| Air                  | \$15.8M             | \$25.1M                      | \$0.4M                   | \$41.3M |
| Hotel                | 13.0M               | 15.1M                        | 0.3M                     | 28.4M   |
| Rental Car           | 1.9M                | 2.4M                         | _0.1M                    | 4.4M    |
| TOTAL                | \$30.7M             | \$42.6M                      | \$0.8M                   | \$74.1M |

### **Travel Expenditure Components**

- + Air expenditures = \$41.3M
- Hotel expenditures = \$28.4M
- Rental Car expenditures = \$4.4M
- Total travel expenditures = \$74.1M