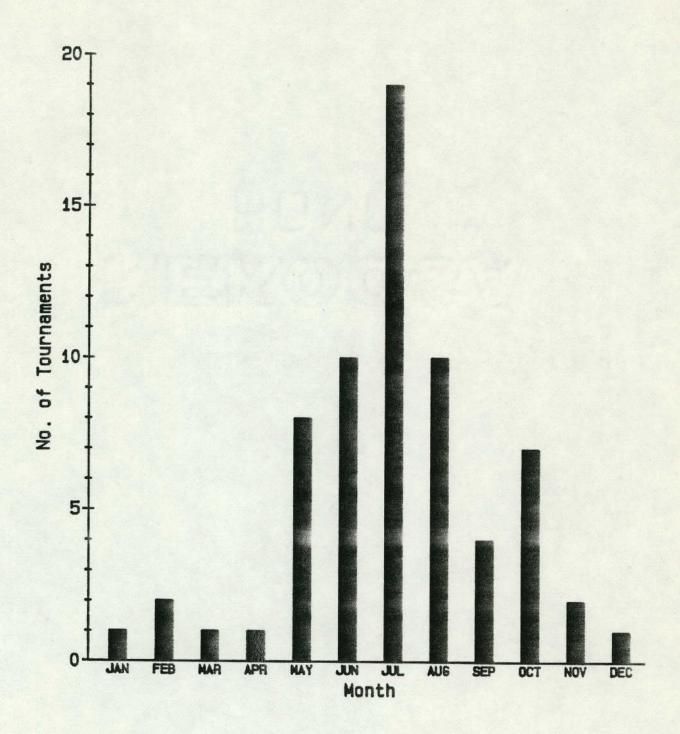

Most of the tournaments (60%) were held during the months of July and August (Fig. 3). Total number of days fished in all tournaments was 149, with an average of 2.7 days per tournament; 71% lasted from 1 to 3 days (Fig. 4). Tournament ages ranged from 1 to 48 years, with an 8.3 year average (Fig. 5). The majority of tournaments (49%) were 1 to 3 years old. The oldest Texas saltwater fishing tournament is the Port Aransas Deepsea Roundup, operating in its 48th year in 1983. Twenty-nine percent of the tournaments were first year events (Fig. 6). Eighty-four percent of the tournaments were open to the public. The remainder were by invitation only (Table 2). Seventeen (31%) tournaments had only an offshore division, 19 (35%) had only an inshore division and 18 (33%) had both offshore and inshore divisions (Table 2).

Figure 1. Geographic boundaries of tournament regions.

Figure 2. Number of tournaments per region.

Figure 3. Distribution of tournaments by month held.

Figure 4. Distribution of tournaments by length of duration.