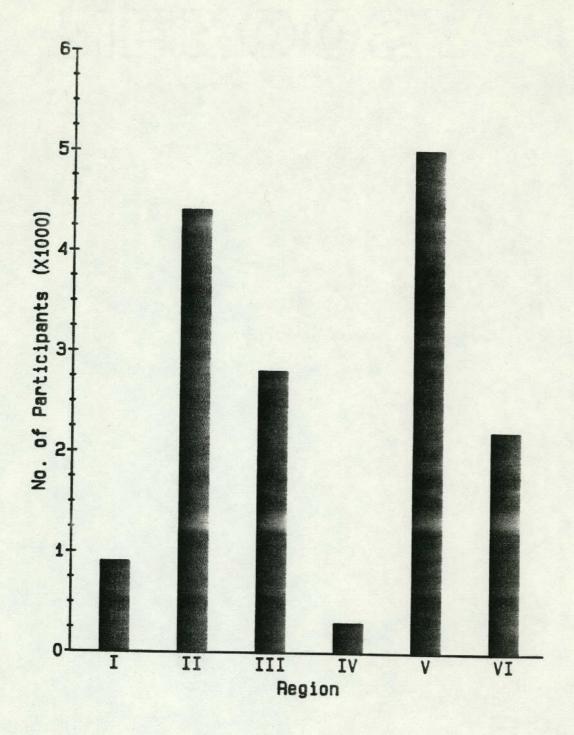

#### RESULTS

Fifty-six active saltwater fishing tournaments were identified in Texas during 1983. Table 1 lists the tournaments and their locations, entry types and fees, dates held, ages, and numbers of participants. Additional data for each of the 56 tournaments are presented in Appendix A. Two tournaments were identified in Region I, 9 in Region II, 13 in Region III, 6 in Region IV, 20 in Region V, and 6 in Region VI (Table 2). The total number of participants in saltwater fishing tournaments in 1983 was approximately 15,500, with a range of 30 to 2000 participants per tournament (Table 3). Tournaments in Region V (Port Aransas area) had the greatest total number of participants followed by Region II (Galveston) (Fig. 2). The largest tournament in 1983 was the Annual Freeport Jaycee's Fishing Fiesta with 2000 participants. Participants in all tournaments spent approximately \$755,000 on average adult entry fees (Table 4).

Figure 1. Geographic boundaries of tournament regions.

Figure 2. Number of tournaments per region.

Figure 3. Distribution of tournaments by month held.

Figure 4. Distribution of tournaments by length of duration.