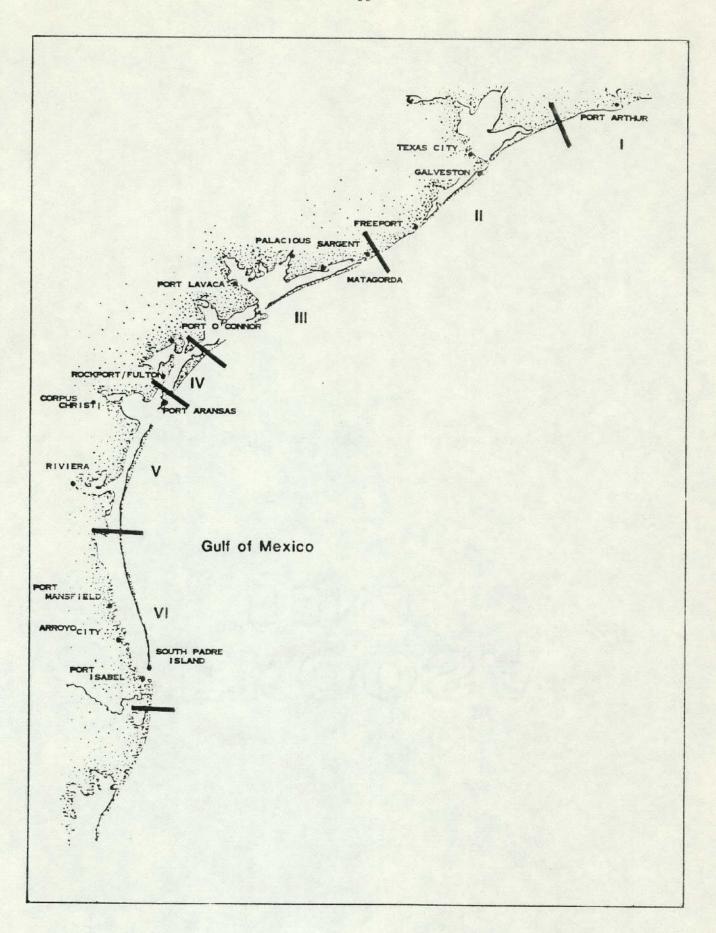

### MATERIALS AND METHODS

Tournament locations were divided into 6 coastal regions (Ditton, et al. 1979). These regions are related to the locations of major offshore fishing ports of departure on the Texas coast. Region I includes Port Arthur; Region II: Texas City, Galveston and Freeport; Region III: Matagorda and Port O'Connor; Region IV: Rockport and Fulton; Region V: Corpus Christi and Port Aransas; and Region VI: Port Mansfield and South Padre Island (Fig. 1).

Figure 1. Geographic boundaries of tournament regions.

Figure 2. Number of tournaments per region.

Figure 3. Distribution of tournaments by month held.

Figure 4. Distribution of tournaments by length of duration.