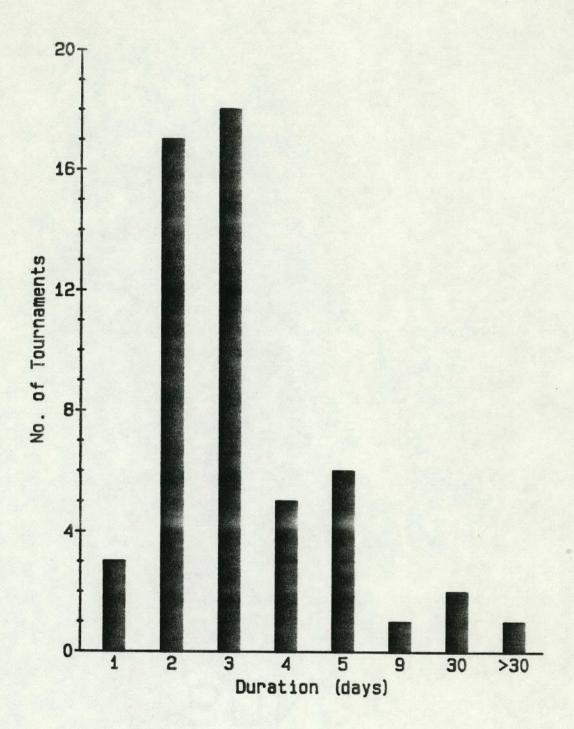

Most of the tournaments (60%) were held during the months of July and August (Fig. 3). Total number of days fished in all tournaments was 149, with an average of 2.7 days per tournament; 71% lasted from 1 to 3 days (Fig. 4). Tournament ages ranged from 1 to 48 years, with an 8.3 year average (Fig. 5). The majority of tournaments (49%) were 1 to 3 years old. The oldest Texas saltwater fishing tournament is the Port Aransas Deepsea Roundup, operating in its 48th year in 1983. Twenty-nine percent of the tournaments were first year events (Fig. 6). Eighty-four percent of the tournaments were open to the public. The remainder were by invitation only (Table 2). Seventeen (31%) tournaments had only an offshore division, 19 (35%) had only an inshore division and 18 (33%) had both offshore and inshore divisions (Table 2).

Figure 1. Geographic boundaries of tournament regions.

Figure 2. Number of tournaments per region.

Figure 3. Distribution of tournaments by month held.

Figure 4. Distribution of tournaments by length of duration.