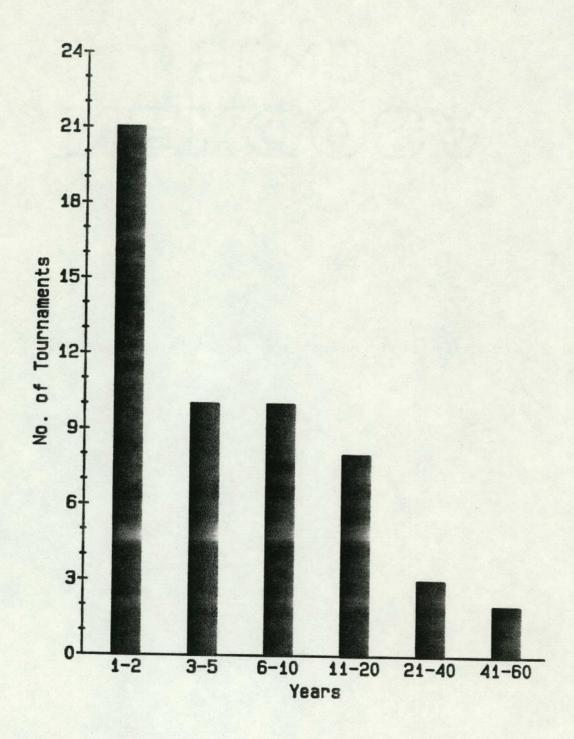

Most of the tournaments (60%) were held during the months of July and August (Fig. 3). Total number of days fished in all tournaments was 149, with an average of 2.7 days per tournament; 71% lasted from 1 to 3 days (Fig. 4). Tournament ages ranged from 1 to 48 years, with an 8.3 year average (Fig. 5). The majority of tournaments (49%) were 1 to 3 years old. The oldest Texas saltwater fishing tournament is the Port Aransas Deepsea Roundup, operating in its 48th year in 1983. Twenty-nine percent of the tournaments were first year events (Fig. 6). Eighty-four percent of the tournaments were open to the public. The remainder were by invitation only (Table 2). Seventeen (31%) tournaments had only an offshore division, 19 (35%) had only an inshore division and 18 (33%) had both offshore and inshore divisions (Table 2).

The majority (49%) of tournaments identified in this study were relatively new tournaments of 1 to 3 years old (Table 1). Additionally, 10 tournaments which had been held in 1982 had been canceled and were not held in 1983. This