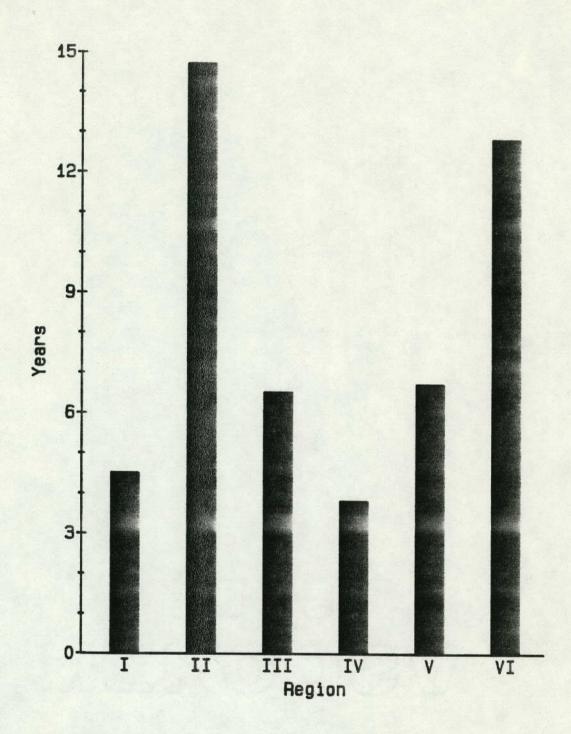

#### RESULTS

Fifty-six active saltwater fishing tournaments were identified in Texas during 1983. Table 1 lists the tournaments and their locations, entry types and fees, dates held, ages, and numbers of participants. Additional data for each of the 56 tournaments are presented in Appendix A. Two tournaments were identified in Region I, 9 in Region II, 13 in Region III, 6 in Region IV, 20 in Region V, and 6 in Region VI (Table 2). The total number of participants in saltwater fishing tournaments in 1983 was approximately 15,500, with a range of 30 to 2000 participants per tournament (Table 3). Tournaments in Region V (Port Aransas area) had the greatest total number of participants followed by Region II (Galveston) (Fig. 2). The largest tournament in 1983 was the Annual Freeport Jaycee's Fishing Fiesta with 2000 participants. Participants in all tournaments spent approximately \$755,000 on average adult entry fees (Table 4).

Most of the tournaments (60%) were held during the months of July and August (Fig. 3). Total number of days fished in all tournaments was 149, with an average of 2.7 days per tournament; 71% lasted from 1 to 3 days (Fig. 4). Tournament ages ranged from 1 to 48 years, with an 8.3 year average (Fig. 5). The majority of tournaments (49%) were 1 to 3 years old. The oldest Texas saltwater fishing tournament is the Port Aransas Deepsea Roundup, operating in its 48th year in 1983. Twenty-nine percent of the tournaments were first year events (Fig. 6). Eighty-four percent of the tournaments were open to the public. The remainder were by invitation only (Table 2). Seventeen (31%) tournaments had only an offshore division, 19 (35%) had only an inshore division and 18 (33%) had both offshore and inshore divisions (Table 2).

٠

Table 2. Tournament characteristics by coastal region.

|                             |     |      | Reg | ion |     |      |       |    |
|-----------------------------|-----|------|-----|-----|-----|------|-------|----|
| Variable                    | Ī   | 11   | III | IV  | V   | VI   | Total |    |
| Number of tournaments       | 2   | 9    | 13  | 6   | 20  | 6    | 56    |    |
| Average age of              |     |      |     |     |     |      |       |    |
| tournaments (yr)            | 4.5 | 14.7 | 6.5 | 3.8 | 6.7 | 12.8 | 8.3   |    |
| Number of tournaments       |     |      |     |     |     |      |       |    |
| by area fished <sup>a</sup> |     |      |     |     |     |      | _     |    |
| inshore only                | 1   | 0    | 5   | 4   | 6   | 3    | 19    | 34 |
| offshore only               | 0   | 4    | 4   | 1   | 7   | 1    | 17    | 30 |
| both                        | 1   | 5    | 4   | 1   | 7   | 2    | 20    | 36 |
| Number of tournaments       |     |      |     |     |     |      |       |    |
| by entry type               |     |      |     |     |     |      |       |    |
| open                        | 2   | 8    | 9   | 5   | 17  | . 6  | 47    | 84 |
| invitational                | 0   | 1    | 4   | 1   | 3   | 0    | 9     | 16 |
| Number of target            |     |      |     |     |     |      |       | -  |
| species in tournaments:     |     |      |     |     |     |      |       |    |
| 1                           | 1   | 2    | 2   | 1   | 9   | 2    | 17    | 30 |
| 2-3                         | 1   | 1    | 5   | 4   | 5   | 3    | 19    | 34 |
| >3                          | ō   | 2    | 5   | 1   | 3   | ī    | 12    | 21 |
| no preference               | 0   | 4    | 2   | ō   | 2   | ō    | 8     | 14 |