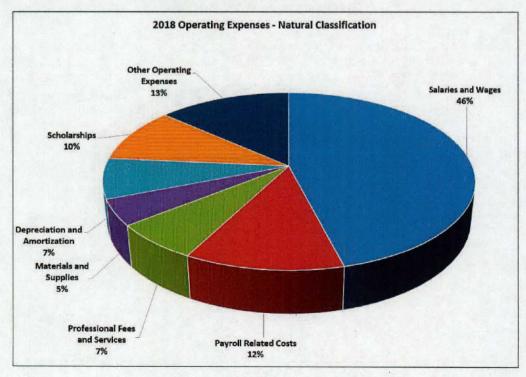

| Scholarships                   |          | 100,982                                                    |         | 88,420  | 14.2%                    |
| Claims and Losses              |          | (145)                                                      |         | (24)    | 509.2%                   |
| Other Operating Expenses       |          | 31,507                                                     |         | 29,700  | 6.1%                     |
| Total Operating Expenses       | \$       | 1,003,806                                                  | \$      | 949,927 | 5.7%                     |

The pie chart below shows the percentage of total operating expenses pertaining to each type of operating expense based on natural classification for the year ended August 31, 2018:



#### UNIVERSITY OF NORTH TEXAS SYSTEM Management's Discussion and Analysis For the Year Ended August 31, 2018

The table below shows the amount and percentage change of operating expenses based on NACUBO functional (programmatic) classification for the year ended August 31, 2018:

| For the Years I                    | Ended A | es - NACUBO Fo<br>August 31, 2018<br>ods of dollars) |               |                          |
|------------------------------------|---------|------------------------------------------------------|---------------|--------------------------|
|                                    |         | 2018                                                 | 2017          | % Increase<br>(Decrease) |
| Operating Expenses                 |         |