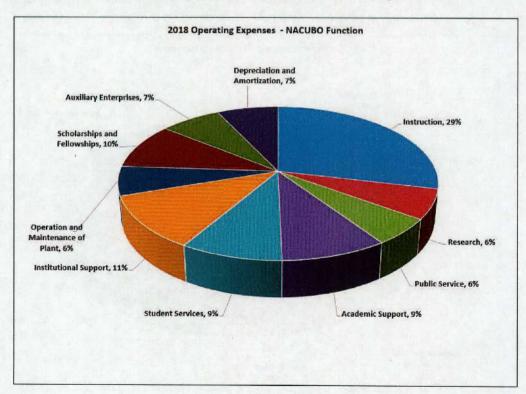

|
| Scholarships and Fellowships       |         | 98,362                                               | 86,138        | 14.2%                    |
| Auxiliary Enterprises              |         | 72,292                                               | 59,418        | 21.7%                    |
| Depreciation and Amortization      |         | 73,218                                               | 67,251        | 8.9%                     |
| Total Operating Expenses           | \$      | 1,003,806                                            | \$<br>949,927 | 5.7%                     |

The pie chart below shows the percentage of total operating expenses pertaining to each type of operating expense based on NACUBO functional (programmatic) classification for the year ended August 31, 2018:



#### UNIVERSITY OF NORTH TEXAS SYSTEM Management's Discussion and Analysis For the Year Ended August 31, 2018

#### **Nonoperating Revenues and Expenses**

Certain significant recurring revenues and expenses are considered nonoperating. The System's primary nonoperating revenues come from state appropriations, federal Pell grant revenue, gifts, investment income and net increase in fair market value of investments. The System's primary nonoperating expenses are interest expense and fiscal charges and other nonoperating expenses. Federal nonoperating revenue increased \$9.8 million, or 17.6%, between 2017 and 2018 due to increase in Pell Grant eligible recipients at UNT and UNTD. Additionally, other nonoperating expenses decreased by \$2.0 million over prior year. While legislative revenu