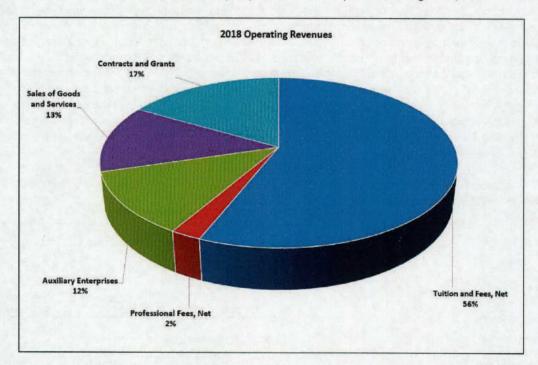

es shown separately. Net tuition and fees increased \$7.7 million, or 2.2%, as a result of increased enrollment and increased tuition rates throughout the System. Federal, state, local, and private grant revenues, representing 17% of operating revenues, are primarily from governmental and private sources and are related to research programs that normally provide for the recovery of direct and indirect costs. These revenues increased by \$7.7 million. The largest increases came from the combination of auxiliary and other sales of goods and services, \$17.5 million or 12.1%, due to expanded dining and residence hall operations at UNT and UNTD and increases for medical contract services at HSC.

The pie chart below shows operating revenues by major source for the year ended August 31, 2018:



#### **Operating Expenses**

Operating expenses totaled \$1,003.8 million in 2018, an increase of \$53.9 million, or 5.7%, over 2017. The increase is primarily due to a \$12.6 million, or 14.2%, increase in scholarship expenses, natural classification, from both internal and external sources along with payroll expenses increasing \$20.2 million, or 3.6%. While most operating expense categories increased due to expanding operations, the NACUBO function categories for administrative support functions in academic and institutional support combined decreased by \$5.2 million.

#### UNIVERSITY OF NORTH TEXAS SYSTEM Management's Discussion and Analysis For the Year Ended August 31, 2018

The table below shows the amount and percentage change of operating expenses based on natural classificatio