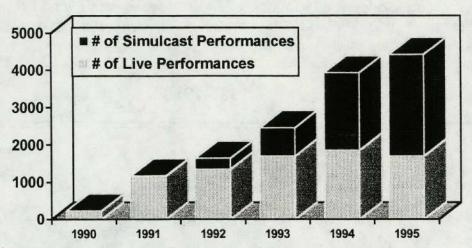

#### GREYHOUND & HORSE RACETRACK STATISTICS 1/1/95 - 12/31/95 (UNAUDITED)

Under the Commission's rules, a racetrack may offer simulcast races as an extra wagering opportunity on a live race day. A racetrack may also offer simulcast races during a live race meeting on days when no live races are being conducted (dark day simulcasting). Additionally, a racetrack may offer simulcast races during a period of days or weeks between live race meetings

(simulcast only).

| (simulcast only).            |                  |               |                  |                  |        |               |                 |                          |
|------------------------------|------------------|---------------|------------------|------------------|--------|---------------|-----------------|--------------------------|
|                              |                  |               |                  |                  |        | BREAK OUT     | <u>DF TOTAL</u> |                          |
| TRACKS                       | TOTAL HANDLE/    | TOTAL ATTEND/ | PER              | STATE'S          | # LIVE | TOTAL LIVE/   | #SCAST          | TOTAL S'CAST/            |
|                              | AVG. HANDLE      | AVG. ATTEND   | CAPITA           | SHARE            | PERF   | AVG. LIVE     | PERF ,          | AVG. S'CAST              |
| CORPUS CHRISTI -Live w/S'cas | t \$31,090,055   | 335,504       | \$92.67          | \$523,659        | 446    | \$21,275,867  | 437             | \$9,814,188              |
|                              | \$69,709         | 752           |                  |                  |        | \$47,704      |                 | \$22,458                 |
| Simulcast Performance Only   | \$2,827,795      | 28,237        | \$100.15         | \$28,278         | 0      | 0             | 230             | \$2,827,795              |
|                              | \$12,295         | 123           | ,                |                  |        |               |                 | \$12,295                 |
| CORPUS CHRISTI-TOTAL         | \$33,917,850     | 363,741       | N/A              | \$551,937        | 446    | \$21,275,867  | 667             | \$12.641,983             |
| GULF-Live w/S'cast           | \$149,365,794    | 1,183,884     | \$126.17         | \$3,387,272      | 527    | \$144,680,710 | 172             | \$4,685,084              |
|                              | \$283.427        | 2,246         |                  |                  |        | ***           |                 | \$27.239                 |
| Simulcast Performance Only   |                  | 1,434         | \$203.06         | \$2,912          | 0      | \$0           | 9               | \$291,194                |
|                              | \$32,355         | 159           |                  |                  |        | 4444          | 404             | \$32,355                 |
| GULF-TOTAL                   | \$149,656,988    | 1,185,318     | N/A              | \$3,390,184      | 527    | \$144,680,710 | 181             | \$4,976,278              |
| VALLEY-Live w/S'cast         | \$11,286,086     | 136,840       | \$82.48          | \$177,836        | 229    | \$6,497,518   | 192             | \$4,788,568              |
|                              | \$49,284         | 598           | 0405.50          | ****             |        | \$28,373      | 247             | \$24,940<br>\$6,314,430  |
| Simulcast Performance Only   |                  | 31,777        | \$195.56         | \$62,144         | 0      | \$0           | 347             | \$6,214,430              |
|                              | \$17,909         | 92            |                  | *****            | 220    | ec 407 540    | 539             | \$17,909<br>\$11,002,998 |
| VALLEY-TOTAL                 | \$17,500,516     | 168,617       | N/A              | \$239,980        | 229    | \$6,497,518   |                 |                          |
| TOTAL GREYHOUND TRACK        | S \$200,784,160  | 1,716,242     | N/A              | \$4,179,190      | 1,202  | \$172,454,095 | 1,378           | \$28,330,065             |
| BANDERA DOWNS                | \$3,057,401      | 8,519         | \$358,89         | \$30,574         | 0      | \$0           | 46              | \$3,057,401              |
| Simulcast Meet 1/2-3/3       | \$66.465         | 185           | <b>\$500,00</b>  | φου,υ, -         | ľ      | **            |                 | \$66.465                 |
| BANDERA Live w/S'cast        | \$4,464,463      | 43,258        | \$103.21         | \$44,645         | 33     | \$2,713,467   | 33              | \$1,750,996              |
| Mixed Meet 3/4-6/18          | \$135,287        | 1,311         | <b>4</b> 100.2.1 | 7                |        | \$82,226      |                 | \$53,060                 |
| Dark Day Simulcasting        | \$867,791        | 2,915         | \$297.70         | \$8,678          | . 0    | \$0           | - 31            | \$867,791                |
| during Mixed Meet            | \$27,993         | 94            |                  |                  |        |               |                 | \$27,993                 |
| BANDERA DOWNS - TOTAL        |                  | 54,692        | N/A              | \$83,897         | 33     | \$2,713,467   | 110             | \$5,676,188              |
| GILLESPIE COUNTY-TOTA        |                  | 23,958        | \$64.89          | \$15,547         | 11     | \$1,554,667   | 0               | \$0                      |
| Live Handle - Mixed Meet     | \$141,333        | 2,178         |                  |                  |        | \$141,333     | ` <u></u>       |                          |
| MANOR DOWNS                  | \$3,470,045      | 10,191        | \$340.50         | #34,700          | 0      | \$0           | 44              | \$3,470,045              |
| Simulcast Meet 1/4-3/3       | \$78,865         | 232           |                  | _                |        |               |                 | \$78.865                 |
| Live w/S'cast                | \$6,509,873      | 44,757        | \$145.45         | \$65,099         | 31     | \$3,616,705   | 31              | \$2,893,168              |
| QH Meet 3/4-6/11             | \$209,996        | 1,444         |                  |                  | _      | \$116,668     |                 | \$93,328                 |
| Dark Day Simulcasting        | \$3,181,110      | 9,124         | \$348.65         | \$31,811         | . 0    | \$0           | 47              | \$3,181,110              |
| during QH Meet               | \$67,683         | 194           |                  | ***              | ' _    | •             | 422             | \$67,683                 |
| Simulcast Meet               | \$9,663,265      | 27,929        | \$345.99         | <b>\$9</b> 6,633 | 0      | \$0           | 139             | \$9,663,265              |
| 6/5-12/31                    | \$6 <u>9,520</u> |               |                  |                  | ļ      | 00 040 505    | 004             | \$69,520                 |
| MANOR DOWNS - TOTAL          | \$22,824,293     | 92,001        | N/A              | \$228,243        | 31     | \$3,616,705   | 261             | \$19,207,588             |