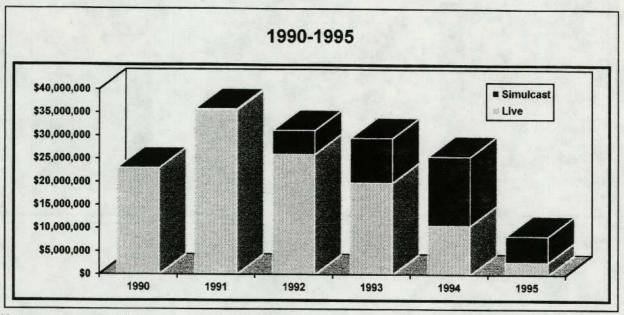

#### GREYHOUND & HORSE RACETRACK STATISTICS 1/1/95 - 12/31/95 (UNAUDITED)

Under the Commission's rules, a racetrack may offer simulcast races as an extra wagering opportunity on a live race day. A racetrack may also offer simulcast races during a live race meeting on days when no live races are being conducted (dark day simulcasting). Additionally, a racetrack may offer simulcast races during a period of days or weeks between live race meetings

(simulcast only).

| (simulcast only).            |                  |               |                  |                  |        |               |                 |                          |
|------------------------------|------------------|---------------|------------------|------------------|--------|---------------|-----------------|--------------------------|
|                              |                  |               |                  |                  |        | BREAK OUT     | <u>DF TOTAL</u> |                          |
| TRACKS                       | TOTAL HANDLE/    | TOTAL ATTEND/ | PER              | STATE'S          | # LIVE | TOTAL LIVE/   | #SCAST          | TOTAL S'CAST/            |
|                              | AVG. HANDLE      | AVG. ATTEND   | CAPITA           | SHARE            | PERF   | AVG. LIVE     | PERF ,          | AVG. S'CAST              |
| CORPUS CHRISTI -Live w/S'cas | t \$31,090,055   | 335,504       | \$92.67          | \$523,659        | 446    | \$21,275,867  | 437             | \$9,814,188              |
|                              | \$69,709         | 752           |                  |                  |        | \$47,704      |                 | \$22,458                 |
| Simulcast Performance Only   | \$2,827,795      | 28,237        | \$100.15         | \$28,278         | 0      | 0             | 230             | \$2,827,795              |
|                              | \$12,295         | 123           | ,                |                  |        |               |                 | \$12,295                 |
| CORPUS CHRISTI-TOTAL         | \$33,917,850     | 363,741       | N/A              | \$551,937        | 446    | \$21,275,867  | 667             | \$12.641,983             |
| GULF-Live w/S'cast           | \$149,365,794    | 1,183,884     | \$126.17         | \$3,387,272      | 527    | \$144,680,710 | 172             | \$4,685,084              |
|                              | \$283.427        | 2,246         |                  |                  |        | ***           |                 | \$27.239                 |
| Simulcast Performance Only   |                  | 1,434         | \$203.06         | \$2,912          | 0      | \$0           | 9               | \$291,194                |
|                              | \$32,355         | 159           |                  |                  |        | 4444          | 404             | \$32,355                 |
| GULF-TOTAL                   | \$149,656,988    | 1,185,318     | N/A              | \$3,390,184      | 527    | \$144,680,710 | 181             | \$4,976,278              |
| VALLEY-Live w/S'cast         | \$11,286,086     | 136,840       | \$82.48          | \$177,836        | 229    | \$6,497,518   | 192             | \$4,788,568              |
|                              | \$49,284         | 598           | 0405.50          | ****             |        | \$28,373      | 247             | \$24,940<br>\$6,314,430  |
| Simulcast Performance Only   |                  | 31,777        | \$195.56         | \$62,144         | 0      | \$0           | 347             | \$6,214,430              |
|                              | \$17,909         | 92            |                  | *****            | 220    | ec 407 540    | 539             | \$17,909<br>\$11,002,998 |
| VALLEY-TOTAL                 | \$17,500,516     | 168,617       | N/A              | \$239,980        | 229    | \$6,497,518   |                 |                          |
| TOTAL GREYHOUND TRACK        | S \$200,784,160  | 1,716,242     | N/A              | \$4,179,190      | 1,202  | \$172,454,095 | 1,378           | \$28,330,065             |
| BANDERA DOWNS                | \$3,057,401      | 8,519         | \$358,89         | \$30,574         | 0      | \$0           | 46              | \$3,057,401              |
| Simulcast Meet 1/2-3/3       | \$66.465         | 185           | <b>\$500,00</b>  | φου,υ, -         | ľ      | **            |                 | \$66.465                 |
| BANDERA Live w/S'cast        | \$4,464,463      | 43,258        | \$103.21         | \$44,645         | 33     | \$2,713,467   | 33              | \$1,750,996              |
| Mixed Meet 3/4-6/18          | \$135,287        | 1,311         | <b>4</b> 100.2.1 | 7                |        | \$82,226      |                 | \$53,060                 |
| Dark Day Simulcasting        | \$867,791        | 2,915         | \$297.70         | \$8,678          | . 0    | \$0           | - 31            | \$867,791                |
| during Mixed Meet            | \$27,993         | 94            |                  |                  |        |               |                 | \$27,993                 |
| BANDERA DOWNS - TOTAL        |                  | 54,692        | N/A              | \$83,897         | 33     | \$2,713,467   | 110             | \$5,676,188              |
| GILLESPIE COUNTY-TOTA        |                  | 23,958        | \$64.89          | \$15,547         | 11     | \$1,554,667   | 0               | \$0                      |
| Live Handle - Mixed Meet     | \$141,333        | 2,178         |                  |                  |        | \$141,333     | ` <u></u>       |                          |
| MANOR DOWNS                  | \$3,470,045      | 10,191        | \$340.50         | #34,700          | 0      | \$0           | 44              | \$3,470,045              |
| Simulcast Meet 1/4-3/3       | \$78,865         | 232           |                  | _                |        |               |                 | \$78.865                 |
| Live w/S'cast                | \$6,509,873      | 44,757        | \$145.45         | \$65,099         | 31     | \$3,616,705   | 31              | \$2,893,168              |
| QH Meet 3/4-6/11             | \$209,996        | 1,444         |                  |                  | _      | \$116,668     |                 | \$93,328                 |
| Dark Day Simulcasting        | \$3,181,110      | 9,124         | \$348.65         | \$31,811         | . 0    | \$0           | 47              | \$3,181,110              |
| during QH Meet               | \$67,683         | 194           |                  | ***              | ' _    | •             | 422             | \$67,683                 |
| Simulcast Meet               | \$9,663,265      | 27,929        | \$345.99         | <b>\$9</b> 6,633 | 0      | \$0           | 139             | \$9,663,265              |
| 6/5-12/31                    | \$6 <u>9,520</u> |               |                  |                  | ļ      | 00 040 505    | 004             | \$69,520                 |
| MANOR DOWNS - TOTAL          | \$22,824,293     | 92,001        | N/A              | \$228,243        | 31     | \$3,616,705   | 261             | \$19,207,588             |