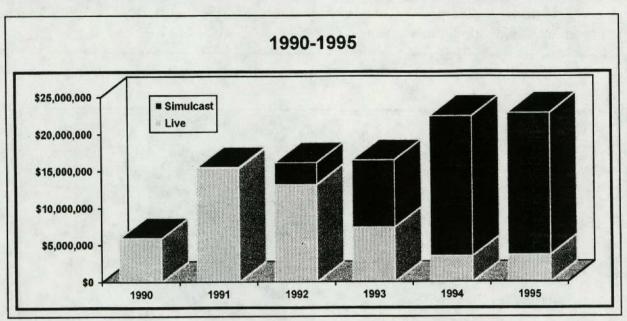

#### GREYHOUND & HORSE RACETRACK STATISTICS 1/1/95 - 12/31/95 (UNAUDITED)

Under the Commission's rules, a racetrack may offer simulcast races as an extra wagering opportunity on a live race day. A racetrack may also offer simulcast races during a live race meeting on days when no live races are being conducted (dark day simulcasting). Additionally, a racetrack may offer simulcast races during a period of days or weeks between live race meetings

(simulcast only).

| (simulcast only).            |                  |               |                  |                  |        |               |                 |                          |
|------------------------------|------------------|---------------|------------------|------------------|--------|---------------|-----------------|--------------------------|
|                              |                  |               |                  |                  |        | BREAK OUT     | <u>DF TOTAL</u> |                          |
| TRACKS                       | TOTAL HANDLE/    | TOTAL ATTEND/ | PER              | STATE'S          | # LIVE | TOTAL LIVE/   | #SCAST          | TOTAL S'CAST/            |
|                              | AVG. HANDLE      | AVG. ATTEND   | CAPITA           | SHARE            | PERF   | AVG. LIVE     | PERF ,          | AVG. S'CAST              |
| CORPUS CHRISTI -Live w/S'cas | t \$31,090,055   | 335,504       | \$92.67          | \$523,659        | 446    | \$21,275,867  | 437             | \$9,814,188              |
|                              | \$69,709         | 752           |                  |                  |        | \$47,704      |                 | \$22,458                 |
| Simulcast Performance Only   | \$2,827,795      | 28,237        | \$100.15         | \$28,278         | 0      | 0             | 230             | \$2,827,795              |
|                              | \$12,295         | 123           | ,                |                  |        |               |                 | \$12,295                 |
| CORPUS CHRISTI-TOTAL         | \$33,917,850     | 363,741       | N/A              | \$551,937        | 446    | \$21,275,867  | 667             | \$12.641,983             |
| GULF-Live w/S'cast           | \$149,365,794    | 1,183,884     | \$126.17         | \$3,387,272      | 527    | \$144,680,710 | 172             | \$4,685,084              |
|                              | \$283.427        | 2,246         |                  |                  |        | ***           |                 | \$27.239                 |
| Simulcast Performance Only   |                  | 1,434         | \$203.06         | \$2,912          | 0      | \$0           | 9               | \$291,194                |
|                              | \$32,355         | 159           |                  |                  |        | 4444          | 404             | \$32,355                 |
| GULF-TOTAL                   | \$149,656,988    | 1,185,318     | N/A              | \$3,390,184      | 527    | \$144,680,710 | 181             | \$4,976,278              |
| VALLEY-Live w/S'cast         | \$11,286,086     | 136,840       | \$82.48          | \$177,836        | 229    | \$6,497,518   | 192             | \$4,788,568              |
|                              | \$49,284         | 598           | 0405.50          | ****             |        | \$28,373      | 247             | \$24,940<br>\$6,314,430  |
| Simulcast Performance Only   |                  | 31,777        | \$195.56         | \$62,144         | 0      | \$0           | 347             | \$6,214,430              |
|                              | \$17,909         | 92            |                  | *****            | 220    | ec 407 540    | 539             | \$17,909<br>\$11,002,998 |
| VALLEY-TOTAL                 | \$17,500,516     | 168,617       | N/A              | \$239,980        | 229    | \$6,497,518   |                 |                          |
| TOTAL GREYHOUND TRACK        | S \$200,784,160  | 1,716,242     | N/A              | \$4,179,190      | 1,202  | \$172,454,095 | 1,378           | \$28,330,065             |
| BANDERA DOWNS                | \$3,057,401      | 8,519         | \$358,89         | \$30,574         | 0      | \$0           | 46              | \$3,057,401              |
| Simulcast Meet 1/2-3/3       | \$66.465         | 185           | <b>\$500,00</b>  | φου,υ, -         | ľ      | **            |                 | \$66.465                 |
| BANDERA Live w/S'cast        | \$4,464,463      | 43,258        | \$103.21         | \$44,645         | 33     | \$2,713,467   | 33              | \$1,750,996              |
| Mixed Meet 3/4-6/18          | \$135,287        | 1,311         | <b>4</b> 100.2.1 | 7                |        | \$82,226      |                 | \$53,060                 |
| Dark Day Simulcasting        | \$867,791        | 2,915         | \$297.70         | \$8,678          | . 0    | \$0           | - 31            | \$867,791                |
| during Mixed Meet            | \$27,993         | 94            |                  |                  |        |               |                 | \$27,993                 |
| BANDERA DOWNS - TOTAL        |                  | 54,692        | N/A              | \$83,897         | 33     | \$2,713,467   | 110             | \$5,676,188              |
| GILLESPIE COUNTY-TOTA        |                  | 23,958        | \$64.89          | \$15,547         | 11     | \$1,554,667   | 0               | \$0                      |
| Live Handle - Mixed Meet     | \$141,333        | 2,178         |                  |                  |        | \$141,333     | ` <u></u>       |                          |
| MANOR DOWNS                  | \$3,470,045      | 10,191        | \$340.50         | #34,700          | 0      | \$0           | 44              | \$3,470,045              |
| Simulcast Meet 1/4-3/3       | \$78,865         | 232           |                  | _                |        |               |                 | \$78.865                 |
| Live w/S'cast                | \$6,509,873      | 44,757        | \$145.45         | \$65,099         | 31     | \$3,616,705   | 31              | \$2,893,168              |
| QH Meet 3/4-6/11             | \$209,996        | 1,444         |                  |                  | _      | \$116,668     |                 | \$93,328                 |
| Dark Day Simulcasting        | \$3,181,110      | 9,124         | \$348.65         | \$31,811         | . 0    | \$0           | 47              | \$3,181,110              |
| during QH Meet               | \$67,683         | 194           |                  | ***              | ' _    | •             | 422             | \$67,683                 |
| Simulcast Meet               | \$9,663,265      | 27,929        | \$345.99         | <b>\$9</b> 6,633 | 0      | \$0           | 139             | \$9,663,265              |
| 6/5-12/31                    | \$6 <u>9,520</u> |               |                  |                  | ļ      | 00 040 505    | 004             | \$69,520                 |
| MANOR DOWNS - TOTAL          | \$22,824,293     | 92,001        | N/A              | \$228,243        | 31     | \$3,616,705   | 261             | \$19,207,588             |