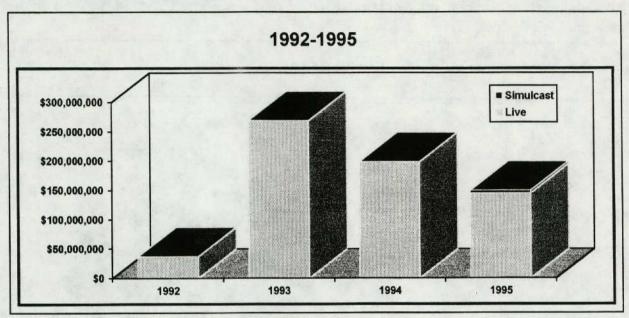

#### GREYHOUND & HORSE RACETRACK STATISTICS 1/1/95 - 12/31/95 (UNAUDITED)

Under the Commission's rules, a racetrack may offer simulcast races as an extra wagering opportunity on a live race day. A racetrack may also offer simulcast races during a live race meeting on days when no live races are being conducted (dark day simulcasting). Additionally, a racetrack may offer simulcast races during a period of days or weeks between live race meetings

(simulcast only).

| (simulcast only).            |                  |               |                  |                  |        |               |                 |                          |
|------------------------------|------------------|---------------|------------------|------------------|--------|---------------|-----------------|--------------------------|
|                              |                  |               |                  |                  |        | BREAK OUT     | <u>DF TOTAL</u> |                          |
| TRACKS                       | TOTAL HANDLE/    | TOTAL ATTEND/ | PER              | STATE'S          | # LIVE | TOTAL LIVE/   | #SCAST          | TOTAL S'CAST/            |
|                              | AVG. HANDLE      | AVG. ATTEND   | CAPITA           | SHARE            | PERF   | AVG. LIVE     | PERF ,          | AVG. S'CAST              |
| CORPUS CHRISTI -Live w/S'cas | t \$31,090,055   | 335,504       | \$92.67          | \$523,659        | 446    | \$21,275,867  | 437             | \$9,814,188              |
|                              | \$69,709         | 752           |                  |                  |        | \$47,704      |                 | \$22,458                 |
| Simulcast Performance Only   | \$2,827,795      | 28,237        | \$100.15         | \$28,278         | 0      | 0             | 230             | \$2,827,795              |
|                              | \$12,295         | 123           | ,                |                  |        |               |                 | \$12,295                 |
| CORPUS CHRISTI-TOTAL         | \$33,917,850     | 363,741       | N/A              | \$551,937        | 446    | \$21,275,867  | 667             | \$12.641,983             |
| GULF-Live w/S'cast           | \$149,365,794    | 1,183,884     | \$126.17         | \$3,387,272      | 527    | \$144,680,710 | 172             | \$4,685,084              |
|                              | \$283.427        | 2,246         |                  |                  |        | ***           |                 | \$27.239                 |
| Simulcast Performance Only   |                  | 1,434         | \$203.06         | \$2,912          | 0      | \$0           | 9               | \$291,194                |
|                              | \$32,355         | 159           |                  |                  |        | 4444          | 404             | \$32,355                 |
| GULF-TOTAL                   | \$149,656,988    | 1,185,318     | N/A              | \$3,390,184      | 527    | \$144,680,710 | 181             | \$4,976,278              |
| VALLEY-Live w/S'cast         | \$11,286,086     | 136,840       | \$82.48          | \$177,836        | 229    | \$6,497,518   | 192             | \$4,788,568              |
|                              | \$49,284         | 598           | 0405.50          | ****             |        | \$28,373      | 247             | \$24,940<br>\$6,314,430  |
| Simulcast Performance Only   |                  | 31,777        | \$195.56         | \$62,144         | 0      | \$0           | 347             | \$6,214,430              |
|                              | \$17,909         | 92            |                  | *****            | 220    | ec 407 540    | 539             | \$17,909<br>\$11,002,998 |
| VALLEY-TOTAL                 | \$17,500,516     | 168,617       | N/A              | \$239,980        | 229    | \$6,497,518   |                 |                          |
| TOTAL GREYHOUND TRACK        | S \$200,784,160  | 1,716,242     | N/A              | \$4,179,190      | 1,202  | \$172,454,095 | 1,378           | \$28,330,065             |
| BANDERA DOWNS                | \$3,057,401      | 8,519         | \$358,89         | \$30,574         | 0      | \$0           | 46              | \$3,057,401              |
| Simulcast Meet 1/2-3/3       | \$66.465         | 185           | <b>\$500,00</b>  | φου,υ, -         | ľ      | **            |                 | \$66.465                 |
| BANDERA Live w/S'cast        | \$4,464,463      | 43,258        | \$103.21         | \$44,645         | 33     | \$2,713,467   | 33              | \$1,750,996              |
| Mixed Meet 3/4-6/18          | \$135,287        | 1,311         | <b>4</b> 100.2.1 | 7                |        | \$82,226      |                 | \$53,060                 |
| Dark Day Simulcasting        | \$867,791        | 2,915         | \$297.70         | \$8,678          | . 0    | \$0           | - 31            | \$867,791                |
| during Mixed Meet            | \$27,993         | 94            |                  |                  |        |               |                 | \$27,993                 |
| BANDERA DOWNS - TOTAL        |                  | 54,692        | N/A              | \$83,897         | 33     | \$2,713,467   | 110             | \$5,676,188              |
| GILLESPIE COUNTY-TOTA        |                  | 23,958        | \$64.89          | \$15,547         | 11     | \$1,554,667   | 0               | \$0                      |
| Live Handle - Mixed Meet     | \$141,333        | 2,178         |                  |                  |        | \$141,333     | ` <u></u>       |                          |
| MANOR DOWNS                  | \$3,470,045      | 10,191        | \$340.50         | #34,700          | 0      | \$0           | 44              | \$3,470,045              |
| Simulcast Meet 1/4-3/3       | \$78,865         | 232           |                  | _                |        |               |                 | \$78.865                 |
| Live w/S'cast                | \$6,509,873      | 44,757        | \$145.45         | \$65,099         | 31     | \$3,616,705   | 31              | \$2,893,168              |
| QH Meet 3/4-6/11             | \$209,996        | 1,444         |                  |                  | _      | \$116,668     |                 | \$93,328                 |
| Dark Day Simulcasting        | \$3,181,110      | 9,124         | \$348.65         | \$31,811         | . 0    | \$0           | 47              | \$3,181,110              |
| during QH Meet               | \$67,683         | 194           |                  | ***              | ' _    | •             | 422             | \$67,683                 |
| Simulcast Meet               | \$9,663,265      | 27,929        | \$345.99         | <b>\$9</b> 6,633 | 0      | \$0           | 139             | \$9,663,265              |
| 6/5-12/31                    | \$6 <u>9,520</u> |               |                  |                  | ļ      | 00 040 505    | 004             | \$69,520                 |
| MANOR DOWNS - TOTAL          | \$22,824,293     | 92,001        | N/A              | \$228,243        | 31     | \$3,616,705   | 261             | \$19,207,588             |