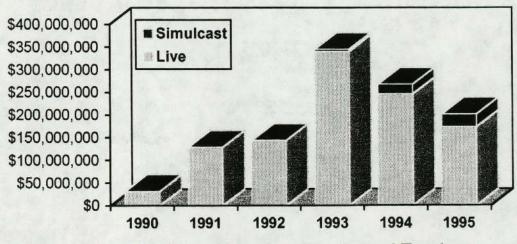

#### GREYHOUND & HORSE RACETRACK STATISTICS 1/1/95 - 12/31/95 (UNAUDITED)

Under the Commission's rules, a racetrack may offer simulcast races as an extra wagering opportunity on a live race day. A racetrack may also offer simulcast races during a live race meeting on days when no live races are being conducted (dark day simulcasting). Additionally, a racetrack may offer simulcast races during a period of days or weeks between live race meetings

(simulcast only).

| (simulcast only).            |                  |               |                  |                  |        |               |                 |                          |
|------------------------------|------------------|---------------|------------------|------------------|--------|---------------|-----------------|--------------------------|
|                              |                  |               |                  |                  |        | BREAK OUT     | <u>DF TOTAL</u> |                          |
| TRACKS                       | TOTAL HANDLE/    | TOTAL ATTEND/ | PER              | STATE'S          | # LIVE | TOTAL LIVE/   | #SCAST          | TOTAL S'CAST/            |
|                              | AVG. HANDLE      | AVG. ATTEND   | CAPITA           | SHARE            | PERF   | AVG. LIVE     | PERF ,          | AVG. S'CAST              |
| CORPUS CHRISTI -Live w/S'cas | t \$31,090,055   | 335,504       | \$92.67          | \$523,659        | 446    | \$21,275,867  | 437             | \$9,814,188              |
|                              | \$69,709         | 752           |                  |                  |        | \$47,704      |                 | \$22,458                 |
| Simulcast Performance Only   | \$2,827,795      | 28,237        | \$100.15         | \$28,278         | 0      | 0             | 230             | \$2,827,795              |
|                              | \$12,295         | 123           | ,                |                  |        |               |                 | \$12,295                 |
| CORPUS CHRISTI-TOTAL         | \$33,917,850     | 363,741       | N/A              | \$551,937        | 446    | \$21,275,867  | 667             | \$12.641,983             |
| GULF-Live w/S'cast           | \$149,365,794    | 1,183,884     | \$126.17         | \$3,387,272      | 527    | \$144,680,710 | 172             | \$4,685,084              |
|                              | \$283.427        | 2,246         |                  |                  |        | ***           |                 | \$27.239                 |
| Simulcast Performance Only   |                  | 1,434         | \$203.06         | \$2,912          | 0      | \$0           | 9               | \$291,194                |
|                              | \$32,355         | 159           |                  |                  |        | 4444          | 404             | \$32,355                 |
| GULF-TOTAL                   | \$149,656,988    | 1,185,318     | N/A              | \$3,390,184      | 527    | \$144,680,710 | 181             | \$4,976,278              |
| VALLEY-Live w/S'cast         | \$11,286,086     | 136,840       | \$82.48          | \$177,836        | 229    | \$6,497,518   | 192             | \$4,788,568              |
|                              | \$49,284         | 598           | 0405.50          | ****             |        | \$28,373      | 247             | \$24,940<br>\$6,314,430  |
| Simulcast Performance Only   |                  | 31,777        | \$195.56         | \$62,144         | 0      | \$0           | 347             | \$6,214,430              |
|                              | \$17,909         | 92            |                  | *****            | 220    | ec 407 540    | 539             | \$17,909<br>\$11,002,998 |
| VALLEY-TOTAL                 | \$17,500,516     | 168,617       | N/A              | \$239,980        | 229    | \$6,497,518   |                 |                          |
| TOTAL GREYHOUND TRACK        | S \$200,784,160  | 1,716,242     | N/A              | \$4,179,190      | 1,202  | \$172,454,095 | 1,378           | \$28,330,065             |
| BANDERA DOWNS                | \$3,057,401      | 8,519         | \$358,89         | \$30,574         | 0      | \$0           | 46              | \$3,057,401              |
| Simulcast Meet 1/2-3/3       | \$66.465         | 185           | <b>\$500,00</b>  | φου,υ, -         | ľ      | **            |                 | \$66.465                 |
| BANDERA Live w/S'cast        | \$4,464,463      | 43,258        | \$103.21         | \$44,645         | 33     | \$2,713,467   | 33              | \$1,750,996              |
| Mixed Meet 3/4-6/18          | \$135,287        | 1,311         | <b>4</b> 100.2.1 | 7                |        | \$82,226      |                 | \$53,060                 |
| Dark Day Simulcasting        | \$867,791        | 2,915         | \$297.70         | \$8,678          | . 0    | \$0           | - 31            | \$867,791                |
| during Mixed Meet            | \$27,993         | 94            |                  |                  |        |               |                 | \$27,993                 |
| BANDERA DOWNS - TOTAL        |                  | 54,692        | N/A              | \$83,897         | 33     | \$2,713,467   | 110             | \$5,676,188              |
| GILLESPIE COUNTY-TOTA        |                  | 23,958        | \$64.89          | \$15,547         | 11     | \$1,554,667   | 0               | \$0                      |
| Live Handle - Mixed Meet     | \$141,333        | 2,178         |                  |                  |        | \$141,333     | ` <u></u>       |                          |
| MANOR DOWNS                  | \$3,470,045      | 10,191        | \$340.50         | #34,700          | 0      | \$0           | 44              | \$3,470,045              |
| Simulcast Meet 1/4-3/3       | \$78,865         | 232           |                  | _                |        |               |                 | \$78.865                 |
| Live w/S'cast                | \$6,509,873      | 44,757        | \$145.45         | \$65,099         | 31     | \$3,616,705   | 31              | \$2,893,168              |
| QH Meet 3/4-6/11             | \$209,996        | 1,444         |                  |                  | _      | \$116,668     |                 | \$93,328                 |
| Dark Day Simulcasting        | \$3,181,110      | 9,124         | \$348.65         | \$31,811         | . 0    | \$0           | 47              | \$3,181,110              |
| during QH Meet               | \$67,683         | 194           |                  | ***              | ' _    | •             | 422             | \$67,683                 |
| Simulcast Meet               | \$9,663,265      | 27,929        | \$345.99         | <b>\$9</b> 6,633 | 0      | \$0           | 139             | \$9,663,265              |
| 6/5-12/31                    | \$6 <u>9,520</u> |               |                  |                  | ļ      | 00 040 505    | 004             | \$69,520                 |
| MANOR DOWNS - TOTAL          | \$22,824,293     | 92,001        | N/A              | \$228,243        | 31     | \$3,616,705   | 261             | \$19,207,588             |