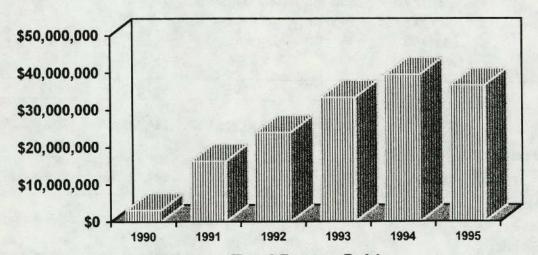

#### GREYHOUND & HORSE RACETRACK STATISTICS 1/1/95 - 12/31/95 (UNAUDITED)

Under the Commission's rules, a racetrack may offer simulcast races as an extra wagering opportunity on a live race day. A racetrack may also offer simulcast races during a live race meeting on days when no live races are being conducted (dark day simulcasting). Additionally, a racetrack may offer simulcast races during a period of days or weeks between live race meetings

(simulcast only).

| (simulcast only).            |                  |               |                  |                  |        |               |                 |                          |
|------------------------------|------------------|---------------|------------------|------------------|--------|---------------|-----------------|--------------------------|
|                              |                  |               |                  |                  |        | BREAK OUT     | <u>DF TOTAL</u> |                          |
| TRACKS                       | TOTAL HANDLE/    | TOTAL ATTEND/ | PER              | STATE'S          | # LIVE | TOTAL LIVE/   | #SCAST          | TOTAL S'CAST/            |
|                              | AVG. HANDLE      | AVG. ATTEND   | CAPITA           | SHARE            | PERF   | AVG. LIVE     | PERF ,          | AVG. S'CAST              |
| CORPUS CHRISTI -Live w/S'cas | t \$31,090,055   | 335,504       | \$92.67          | \$523,659        | 446    | \$21,275,867  | 437             | \$9,814,188              |
|                              | \$69,709         | 752           |                  |                  |        | \$47,704      |                 | \$22,458                 |
| Simulcast Performance Only   | \$2,827,795      | 28,237        | \$100.15         | \$28,278         | 0      | 0             | 230             | \$2,827,795              |
|                              | \$12,295         | 123           | ,                |                  |        |               |                 | \$12,295                 |
| CORPUS CHRISTI-TOTAL         | \$33,917,850     | 363,741       | N/A              | \$551,937        | 446    | \$21,275,867  | 667             | \$12.641,983             |
| GULF-Live w/S'cast           | \$149,365,794    | 1,183,884     | \$126.17         | \$3,387,272      | 527    | \$144,680,710 | 172             | \$4,685,084              |
|                              | \$283.427        | 2,246         |                  |                  |        | ***           |                 | \$27.239                 |
| Simulcast Performance Only   |                  | 1,434         | \$203.06         | \$2,912          | 0      | \$0           | 9               | \$291,194                |
|                              | \$32,355         | 159           |                  |                  |        | 4444          | 404             | \$32,355                 |
| GULF-TOTAL                   | \$149,656,988    | 1,185,318     | N/A              | \$3,390,184      | 527    | \$144,680,710 | 181             | \$4,976,278              |
| VALLEY-Live w/S'cast         | \$11,286,086     | 136,840       | \$82.48          | \$177,836        | 229    | \$6,497,518   | 192             | \$4,788,568              |
|                              | \$49,284         | 598           | 0405.50          | ****             |        | \$28,373      | 247             | \$24,940<br>\$6,314,430  |
| Simulcast Performance Only   |                  | 31,777        | \$195.56         | \$62,144         | 0      | \$0           | 347             | \$6,214,430              |
|                              | \$17,909         | 92            |                  | *****            | 220    | ec 407 540    | 539             | \$17,909<br>\$11,002,998 |
| VALLEY-TOTAL                 | \$17,500,516     | 168,617       | N/A              | \$239,980        | 229    | \$6,497,518   |                 |                          |
| TOTAL GREYHOUND TRACK        | S \$200,784,160  | 1,716,242     | N/A              | \$4,179,190      | 1,202  | \$172,454,095 | 1,378           | \$28,330,065             |
| BANDERA DOWNS                | \$3,057,401      | 8,519         | \$358,89         | \$30,574         | 0      | \$0           | 46              | \$3,057,401              |
| Simulcast Meet 1/2-3/3       | \$66.465         | 185           | <b>\$500,00</b>  | φου,υ, -         | ľ      | **            |                 | \$66.465                 |
| BANDERA Live w/S'cast        | \$4,464,463      | 43,258        | \$103.21         | \$44,645         | 33     | \$2,713,467   | 33              | \$1,750,996              |
| Mixed Meet 3/4-6/18          | \$135,287        | 1,311         | <b>4</b> 100.2.1 | 7                |        | \$82,226      |                 | \$53,060                 |
| Dark Day Simulcasting        | \$867,791        | 2,915         | \$297.70         | \$8,678          | . 0    | \$0           | - 31            | \$867,791                |
| during Mixed Meet            | \$27,993         | 94            |                  |                  |        |               |                 | \$27,993                 |
| BANDERA DOWNS - TOTAL        |                  | 54,692        | N/A              | \$83,897         | 33     | \$2,713,467   | 110             | \$5,676,188              |
| GILLESPIE COUNTY-TOTA        |                  | 23,958        | \$64.89          | \$15,547         | 11     | \$1,554,667   | 0               | \$0                      |
| Live Handle - Mixed Meet     | \$141,333        | 2,178         |                  |                  |        | \$141,333     | ` <u></u>       |                          |
| MANOR DOWNS                  | \$3,470,045      | 10,191        | \$340.50         | #34,700          | 0      | \$0           | 44              | \$3,470,045              |
| Simulcast Meet 1/4-3/3       | \$78,865         | 232           |                  | _                |        |               |                 | \$78.865                 |
| Live w/S'cast                | \$6,509,873      | 44,757        | \$145.45         | \$65,099         | 31     | \$3,616,705   | 31              | \$2,893,168              |
| QH Meet 3/4-6/11             | \$209,996        | 1,444         |                  |                  | _      | \$116,668     |                 | \$93,328                 |
| Dark Day Simulcasting        | \$3,181,110      | 9,124         | \$348.65         | \$31,811         | . 0    | \$0           | 47              | \$3,181,110              |
| during QH Meet               | \$67,683         | 194           |                  | ***              | ' _    | •             | 422             | \$67,683                 |
| Simulcast Meet               | \$9,663,265      | 27,929        | \$345.99         | <b>\$9</b> 6,633 | 0      | \$0           | 139             | \$9,663,265              |
| 6/5-12/31                    | \$6 <u>9,520</u> |               |                  |                  | ļ      | 00 040 505    | 004             | \$69,520                 |
| MANOR DOWNS - TOTAL          | \$22,824,293     | 92,001        | N/A              | \$228,243        | 31     | \$3,616,705   | 261             | \$19,207,588             |