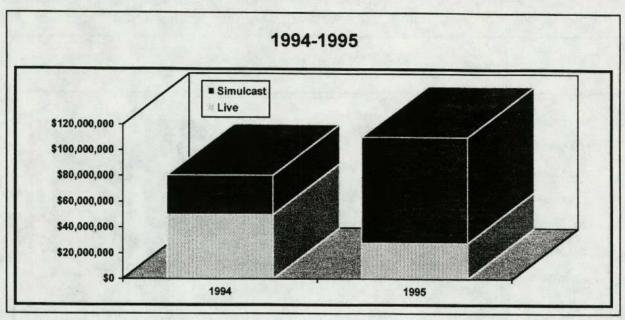

Clearly, 1995 was the most disappointing year ever for racing in Texas in terms of losses in employment opportunities and in economic development in central Texas and in the Rio Grande Valley. On June 16, Bandera Downs, located in the hill country between San Antonio and Kerrville, abruptly ended its racing season early citing mounting financial losses as a result of competition from the opening of Retama Park in Selma, near San Antonio. In September, Valley Greyhound Park in Harlingen ended its live racing season and shortly thereafter ceased all operations, including simulcast wagering, due to declining attendance and wagering and the resulting operating losses. Retama Park in Selma opened for its inaugural season on April 7 to a Texas pari-mutuel record crowd of over 29,631 spectators. However, by November the track had not met its preopening projections and had to end its race meet prematurely. Retama Park is now seeking revenue sources to enable it to open its live race meeting on June 8. Concurrently, track management is seeking to sell the facility to avoid bankruptcy proceedings. In 1995, Gulf Greyhound Park in La Marque saw its live handle (wagers) decline by nearly \$54 million from its 1994 level and Corpus Christi Greyhound Race Track posted its lowest handle and attendance totals since its opening in 1990.

The Honorable George W. Bush January 31, 1996 Page 2

There were, however, some positive developments during the year. Sam Houston Race Park emerged from Chapter 11 bankruptcy reorganization without interruption of its live racing program or its simulcast wagering schedule. Since its reorganization, the track has posted steady increases in its wagering levels to the extent that it is now the fastest growing parimutuel horse track in the United States. Lone Star Park at Grand Prairie finally secured the necessary financing to begin construction of its facility between Dallas and Arlington. The projected opening date for the long anticipated racetrack is December 14. Manor Downs near Austin conducted its sixth consecutive year of pari-mutuel racing paying the highest purse schedule to horse owners in its history. Trinity Meadows in Willow Park, although encountering its lowest daily average handle since its opening in 1991, continued to operate on sound financial footing while offering live and simulcast horse racing to north Texas residents.