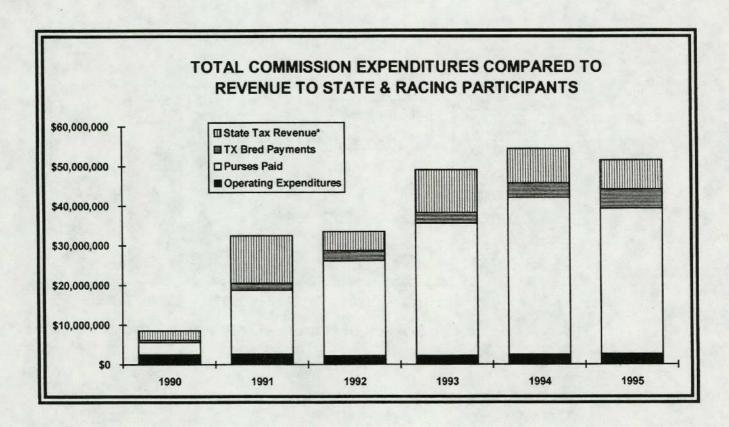

## Schedule of Funds Received and Expended

| •                                 | General Revenue   |
|-----------------------------------|-------------------|
| REVENUES:                         | <u>Fund (001)</u> |
| Racetrack Licenses - Horses       |                   |
|                                   | 000.000           |
| Class 1 Tracks                    | \$60,000          |
| Class 2 Tracks                    | 20,000            |
| Class 3 Tracks                    | 7,000             |
| Training Tracks                   | <u>6,000</u>      |
| Total Racetrack Licenses - Horses | 93,000            |
| Racetrack Licenses - Greyhounds   | 50,000            |
| Outstanding Tickets               | 601,099           |
| Race Day Fees:                    |                   |
| Horses - Live                     | 208,254           |
| Horses - Simulcast                | 233,575           |
| Greyhounds - Live                 | 562,100           |
| Greyhounds - Simulcast            | 21,750            |
| Total Race Day Fees               | 1,025,679         |
| Occupational Licenses             | 1,004,973         |
| Breakage:                         |                   |
| Horses                            | 4,411,126         |
| Greyhounds                        | <u>954,862</u>    |
| Total Breakage                    | 5,365,988*        |
| Track Official's Fees             | 815,846           |
| Other                             | 38,740            |
| TOTAL REVENUE                     | \$8,995,325       |

## Fiscal Year 1995 (9/1/94 - 8/31/95)

|                                          | General Revenue<br>Fund (001) |
|------------------------------------------|-------------------------------|
| EXPENDITURES:                            | <u> </u>                      |
| Salaries & Wages                         | \$2,298,371                   |
| Payroll Related Costs                    | 646,025                       |
| Professional Fees and Services           | 44,493                        |
| Travel                                   | 130,744                       |
| Materials & Supplies                     | 96,693                        |
| Communications & Utilities               | 98,113                        |
| Repairs & Maintenance                    | 69,556                        |
| Rentals & Leases                         | 111,854                       |
| Printing & Reproduction                  | 13,166                        |
| Other Expenditures                       | 45,821                        |
| Capital Outlay                           | 38,191                        |
| Distributions to Breed Registries        | <u>4,405,543</u>              |
| TOTAL EXPENDITURES                       | <u>\$7,998.570</u>            |
| EXCESS REVENUES OVER                     |                               |
| EXPENDITURES                             | <u>\$996,755</u>              |
| TRANSFERS OUT:                           |                               |
| General Revenue Fund                     | 675,000                       |
| Equine Research                          | 91,365                        |
| Texas Commission on Alcohol & Drug Abuse | 596,735                       |
| Savings Measurement Account              | 37,469                        |
| Section 153 Budget Reductions            | 10,554                        |
| School Child Care Fund                   | 212                           |
| TOTAL TRANSFERS OUT                      | <u>\$1,411,335</u>            |
| EXCESS REVENUES OVER                     |                               |
| EXPENDITURES & TRANSFERS                 | <u>\$(414.580)</u> *          |