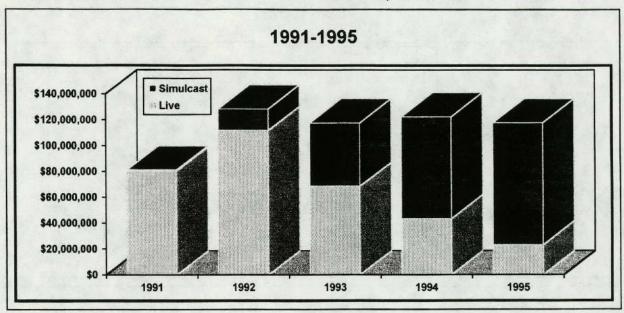

Clearly, 1995 was the most disappointing year ever for racing in Texas in terms of losses in employment opportunities and in economic development in central Texas and in the Rio Grande Valley. On June 16, Bandera Downs, located in the hill country between San Antonio and Kerrville, abruptly ended its racing season early citing mounting financial losses as a result of competition from the opening of Retama Park in Selma, near San Antonio. In September, Valley Greyhound Park in Harlingen ended its live racing season and shortly thereafter ceased all operations, including simulcast wagering, due to declining attendance and wagering and the resulting operating losses. Retama Park in Selma opened for its inaugural season on April 7 to a Texas pari-mutuel record crowd of over 29,631 spectators. However, by November the track had not met its preopening projections and had to end its race meet prematurely. Retama Park is now seeking revenue sources to enable it to open its live race meeting on June 8. Concurrently, track management is seeking to sell the facility to avoid bankruptcy proceedings. In 1995, Gulf Greyhound Park in La Marque saw its live handle (wagers) decline by nearly \$54 million from its 1994 level and Corpus Christi Greyhound Race Track posted its lowest handle and attendance totals since its opening in 1990.

The Honorable George W. Bush January 31, 1996 Page 2

There were, however, some positive developments during the year. Sam Houston Race Park emerged from Chapter 11 bankruptcy reorganization without interruption of its live racing program or its simulcast wagering schedule. Since its reorganization, the track has posted steady increases in its wagering levels to the extent that it is now the fastest growing parimutuel horse track in the United States. Lone Star Park at Grand Prairie finally secured the necessary financing to begin construction of its facility between Dallas and Arlington. The projected opening date for the long anticipated racetrack is December 14. Manor Downs near Austin conducted its sixth consecutive year of pari-mutuel racing paying the highest purse schedule to horse owners in its history. Trinity Meadows in Willow Park, although encountering its lowest daily average handle since its opening in 1991, continued to operate on sound financial footing while offering live and simulcast horse racing to north Texas residents.