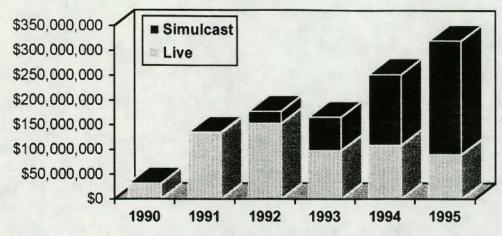

#### GREYHOUND & HORSE RACETRACK STATISTICS 1/1/95 - 12/31/95 (UNAUDITED)

Under the Commission's rules, a racetrack may offer simulcast races as an extra wagering opportunity on a live race day. A racetrack may also offer simulcast races during a live race meeting on days when no live races are being conducted (dark day simulcasting). Additionally, a racetrack may offer simulcast races during a period of days or weeks between live race meetings

(simulcast only).

| (simulcast only).            |                  |               |                  |                  |        |               |                 |                          |
|------------------------------|------------------|---------------|------------------|------------------|--------|---------------|-----------------|--------------------------|
|                              |                  |               |                  |                  |        | BREAK OUT     | <u>DF TOTAL</u> |                          |
| TRACKS                       | TOTAL HANDLE/    | TOTAL ATTEND/ | PER              | STATE'S          | # LIVE | TOTAL LIVE/   | #SCAST          | TOTAL S'CAST/            |
|                              | AVG. HANDLE      | AVG. ATTEND   | CAPITA           | SHARE            | PERF   | AVG. LIVE     | PERF ,          | AVG. S'CAST              |
| CORPUS CHRISTI -Live w/S'cas | t \$31,090,055   | 335,504       | \$92.67          | \$523,659        | 446    | \$21,275,867  | 437             | \$9,814,188              |
|                              | \$69,709         | 752           |                  |                  |        | \$47,704      |                 | \$22,458                 |
| Simulcast Performance Only   | \$2,827,795      | 28,237        | \$100.15         | \$28,278         | 0      | 0             | 230             | \$2,827,795              |
|                              | \$12,295         | 123           | ,                |                  |        |               |                 | \$12,295                 |
| CORPUS CHRISTI-TOTAL         | \$33,917,850     | 363,741       | N/A              | \$551,937        | 446    | \$21,275,867  | 667             | \$12.641,983             |
| GULF-Live w/S'cast           | \$149,365,794    | 1,183,884     | \$126.17         | \$3,387,272      | 527    | \$144,680,710 | 172             | \$4,685,084              |
|                              | \$283.427        | 2,246         |                  |                  |        | ***           |                 | \$27.239                 |
| Simulcast Performance Only   |                  | 1,434         | \$203.06         | \$2,912          | 0      | \$0           | 9               | \$291,194                |
|                              | \$32,355         | 159           |                  |                  |        | 4444          | 404             | \$32,355                 |
| GULF-TOTAL                   | \$149,656,988    | 1,185,318     | N/A              | \$3,390,184      | 527    | \$144,680,710 | 181             | \$4,976,278              |
| VALLEY-Live w/S'cast         | \$11,286,086     | 136,840       | \$82.48          | \$177,836        | 229    | \$6,497,518   | 192             | \$4,788,568              |
|                              | \$49,284         | 598           | 0405.50          | ****             |        | \$28,373      | 247             | \$24,940<br>\$6,314,430  |
| Simulcast Performance Only   |                  | 31,777        | \$195.56         | \$62,144         | 0      | \$0           | 347             | \$6,214,430              |
|                              | \$17,909         | 92            |                  | *****            | 220    | ec 407 540    | 539             | \$17,909<br>\$11,002,998 |
| VALLEY-TOTAL                 | \$17,500,516     | 168,617       | N/A              | \$239,980        | 229    | \$6,497,518   |                 |                          |
| TOTAL GREYHOUND TRACK        | S \$200,784,160  | 1,716,242     | N/A              | \$4,179,190      | 1,202  | \$172,454,095 | 1,378           | \$28,330,065             |
| BANDERA DOWNS                | \$3,057,401      | 8,519         | \$358,89         | \$30,574         | 0      | \$0           | 46              | \$3,057,401              |
| Simulcast Meet 1/2-3/3       | \$66.465         | 185           | <b>\$500,00</b>  | φου,υ, -         | ľ      | **            |                 | \$66.465                 |
| BANDERA Live w/S'cast        | \$4,464,463      | 43,258        | \$103.21         | \$44,645         | 33     | \$2,713,467   | 33              | \$1,750,996              |
| Mixed Meet 3/4-6/18          | \$135,287        | 1,311         | <b>4</b> 100.2.1 | 7                |        | \$82,226      |                 | \$53,060                 |
| Dark Day Simulcasting        | \$867,791        | 2,915         | \$297.70         | \$8,678          | . 0    | \$0           | - 31            | \$867,791                |
| during Mixed Meet            | \$27,993         | 94            |                  |                  |        |               |                 | \$27,993                 |
| BANDERA DOWNS - TOTAL        |                  | 54,692        | N/A              | \$83,897         | 33     | \$2,713,467   | 110             | \$5,676,188              |
| GILLESPIE COUNTY-TOTA        |                  | 23,958        | \$64.89          | \$15,547         | 11     | \$1,554,667   | 0               | \$0                      |
| Live Handle - Mixed Meet     | \$141,333        | 2,178         |                  |                  |        | \$141,333     | ` <u></u>       |                          |
| MANOR DOWNS                  | \$3,470,045      | 10,191        | \$340.50         | #34,700          | 0      | \$0           | 44              | \$3,470,045              |
| Simulcast Meet 1/4-3/3       | \$78,865         | 232           |                  | _                |        |               |                 | \$78.865                 |
| Live w/S'cast                | \$6,509,873      | 44,757        | \$145.45         | \$65,099         | 31     | \$3,616,705   | 31              | \$2,893,168              |
| QH Meet 3/4-6/11             | \$209,996        | 1,444         |                  |                  | _      | \$116,668     |                 | \$93,328                 |
| Dark Day Simulcasting        | \$3,181,110      | 9,124         | \$348.65         | \$31,811         | . 0    | \$0           | 47              | \$3,181,110              |
| during QH Meet               | \$67,683         | 194           |                  | ***              | ' _    | •             | 422             | \$67,683                 |
| Simulcast Meet               | \$9,663,265      | 27,929        | \$345.99         | <b>\$9</b> 6,633 | 0      | \$0           | 139             | \$9,663,265              |
| 6/5-12/31                    | \$6 <u>9,520</u> |               |                  |                  | ļ      | 00 040 505    | 004             | \$69,520                 |
| MANOR DOWNS - TOTAL          | \$22,824,293     | 92,001        | N/A              | \$228,243        | 31     | \$3,616,705   | 261             | \$19,207,588             |