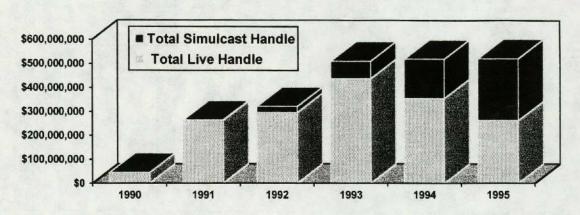

|

19

### Six Years of Pari-Mutuel Racing 1990-1995 Horse & Greyhound Tracks Combined



Note: 1990: 3 horse tracks opened, June, July & Nov., 2 greyhound tracks opened in Nov.

1991: 4th horse track opened in late May, 2 greyhound tracks operational

1992: 4 horse tracks operational, 3rd greyhound track opened in Nov.

1993: 4 horse tracks & 3 greyhound tracks operational

1994: 5th horse track opened in late April, 3 greyhound tracks operational

1995: 1 horse track opened in April, 1 horse track closed in June, 1 greyhound track closed end of Sept.

#### 1990-1995 Horse and Greyhound Tracks Combined

|                 | 1990         | 1991          | 1992          | 1993          | 1994          | 1995          |
|-----------------|--------------|---------------|---------------|---------------|---------------|---------------|
| HANDLE:<br>Live | \$44,999,387 | \$262,689,0