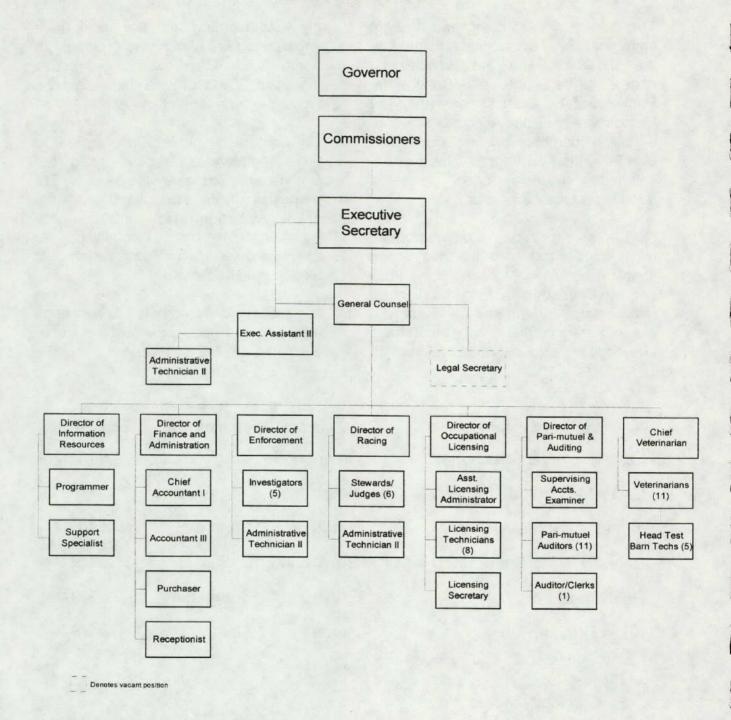

# Organizational Chart as of 12/31/95

## Regulatory Functions

The Commission's operations are divided into three main groups: Administration, Enforcement, and Racetrack Licensing.

#### ADMINISTRATION

#### **EXECUTIVE DIVISION**

The Executive Division includes the Executive Secretary and General Counsel and their staff. As head of the the Executive Secretary supervises the agency's activities as a whole. This division is also responsible for recommending race date allocations, assessing administrative penalties against racetrack licensees. prosecuting appeals from decisions made by the Board of Stewards/Judges at the operating racetracks.

#### FINANCE DIVISION

The Finance Division manages the budget, accounting, purchasing, personnel, and other administrative functions of the Commission.

During 1995, the division assisted in obtaining budget appropriations from the Legislature for the 1996-97 fiscal years, as well as assisting in fiscal analysis of the sunset legislation and other gambling legislation considered by the Legislature.

# INFORMATION RESOURCES DIVISION

The purpose of this division is to procure and support all hardware and software necessary for the day-to-day activities of the Commission. The department also supports and develops the agency's UNIX machines, network and Oracle database.

#### ENFORCEMENT

#### **ENFORCEMENT DIVISION**

The Commission's investigators administer and coordinate enforcement of the Commission's Rules and the Texas Racing Act. Investigations were conducted animal drug positives, criminal histories returned on license applicants, illegal wagering, use and possession of contraband, drug abuse and narcotics trafficking, and other illicit activities that could affect the integrity of pari-mutuel racing.

#### RACETRACK LICENSING

#### RACING DIVISION

The Division includes Commission Stewards and Racing Judges, at least one Commission Veterinarian for each operating pari-mutuel racetrack, and other support personnel. The Racing Division is responsible for supervising races being conducted and implementing the Commission's drug testing program for race animals. addition. Stewards/Judges authorized to suspend licenses for up to one year and to assess fines of up to \$5,000 if warranted.

# PARI-MUTUEL AUDITING DIVISION

To safeguard the interest of the wagering public and the state, the Pari-Mutuel Auditing Division tests the computer programs that calculate odds and payoffs on wagers, examines wagering patterns, and oversees mutuel operations at the racetracks, as well as calculating and distributing funds for the Texas-Bred Incentive Program.

#### OCCUPATIONAL LICENSING DIVISION

The Occupational Licensing Division is responsible for issuing occupational licenses and registrations to all persons involved in pari-mutuel greyhound and horse racing. This division works closely with the Enforcement Division and the Stewards/Judges. Licensing staff at each racetrack help to maintain the integrity of the industry by insuring that all participants are licensed and are in good standing.