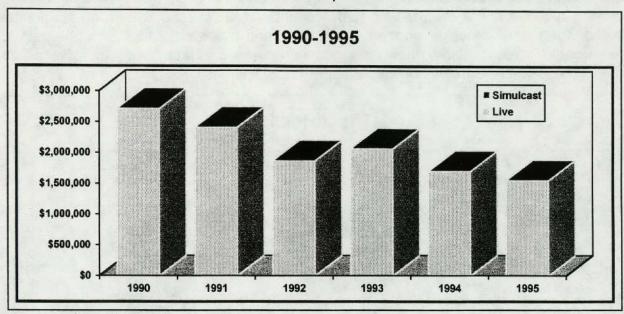

#### GREYHOUND & HORSE RACETRACK STATISTICS 1/1/95 - 12/31/95 (UNAUDITED)

Under the Commission's rules, a racetrack may offer simulcast races as an extra wagering opportunity on a live race day. A racetrack may also offer simulcast races during a live race meeting on days when no live races are being conducted (dark day simulcasting). Additionally, a racetrack may offer simulcast races during a period of days or weeks between live race meetings

(simulcast only).

| (simulcast only).            |                  |               |                  |                  |        |               |                 |                          |
|------------------------------|------------------|---------------|------------------|------------------|--------|---------------|-----------------|--------------------------|
|                              |                  |               |                  |                  |        | BREAK OUT     | <u>DF TOTAL</u> |                          |
| TRACKS                       | TOTAL HANDLE/    | TOTAL ATTEND/ | PER              | STATE'S          | # LIVE | TOTAL LIVE/   | #SCAST          | TOTAL S'CAST/            |
|                              | AVG. HANDLE      | AVG. ATTEND   | CAPITA           | SHARE            | PERF   | AVG. LIVE     | PERF ,          | AVG. S'CAST              |
| CORPUS CHRISTI -Live w/S'cas | t \$31,090,055   | 335,504       | \$92.67          | \$523,659        | 446    | \$21,275,867  | 437             | \$9,814,188              |
|                              | \$69,709         | 752           |                  |                  |        | \$47,704      |                 | \$22,458                 |
| Simulcast Performance Only   | \$2,827,795      | 28,237        | \$100.15         | \$28,278         | 0      | 0             | 230             | \$2,827,795              |
|                              | \$12,295         | 123           | ,                |                  |        |               |                 | \$12,295                 |
| CORPUS CHRISTI-TOTAL         | \$33,917,850     | 363,741       | N/A              | \$551,937        | 446    | \$21,275,867  | 667             | \$12.641,983             |
| GULF-Live w/S'cast           | \$149,365,794    | 1,183,884     | \$126.17         | \$3,387,272      | 527    | \$144,680,710 | 172             | \$4,685,084              |
|                              | \$283.427        | 2,246         |                  |                  |        | ***           |                 | \$27.239                 |
| Simulcast Performance Only   |                  | 1,434         | \$203.06         | \$2,912          | 0      | \$0           | 9               | \$291,194                |
|                              | \$32,355         | 159           |                  |                  |        | 4444          | 404             | \$32,355                 |
| GULF-TOTAL                   | \$149,656,988    | 1,185,318     | N/A              | \$3,390,184      | 527    | \$144,680,710 | 181             | \$4,976,278              |
| VALLEY-Live w/S'cast         | \$11,286,086     | 136,840       | \$82.48          | \$177,836        | 229    | \$6,497,518   | 192             | \$4,788,568              |
|                              | \$49,284         | 598           | 0405.50          | ****             |        | \$28,373      | 247             | \$24,940<br>\$6,314,430  |
| Simulcast Performance Only   |                  | 31,777        | \$195.56         | \$62,144         | 0      | \$0           | 347             | \$6,214,430              |
|                              | \$17,909         | 92            |                  | *****            | 220    | ec 407 540    | 539             | \$17,909<br>\$11,002,998 |
| VALLEY-TOTAL                 | \$17,500,516     | 168,617       | N/A              | \$239,980        | 229    | \$6,497,518   |                 |                          |
| TOTAL GREYHOUND TRACK        | S \$200,784,160  | 1,716,242     | N/A              | \$4,179,190      | 1,202  | \$172,454,095 | 1,378           | \$28,330,065             |
| BANDERA DOWNS                | \$3,057,401      | 8,519         | \$358,89         | \$30,574         | 0      | \$0           | 46              | \$3,057,401              |
| Simulcast Meet 1/2-3/3       | \$66.465         | 185           | <b>\$500,00</b>  | φου,υ, -         | ľ      | **            |                 | \$66.465                 |
| BANDERA Live w/S'cast        | \$4,464,463      | 43,258        | \$103.21         | \$44,645         | 33     | \$2,713,467   | 33              | \$1,750,996              |
| Mixed Meet 3/4-6/18          | \$135,287        | 1,311         | <b>4</b> 100.2.1 | 7                |        | \$82,226      |                 | \$53,060                 |
| Dark Day Simulcasting        | \$867,791        | 2,915         | \$297.70         | \$8,678          | . 0    | \$0           | - 31            | \$867,791                |
| during Mixed Meet            | \$27,993         | 94            |                  |                  |        |               |                 | \$27,993                 |
| BANDERA DOWNS - TOTAL        |                  | 54,692        | N/A              | \$83,897         | 33     | \$2,713,467   | 110             | \$5,676,188              |
| GILLESPIE COUNTY-TOTA        |                  | 23,958        | \$64.89          | \$15,547         | 11     | \$1,554,667   | 0               | \$0                      |
| Live Handle - Mixed Meet     | \$141,333        | 2,178         |                  |                  |        | \$141,333     | ` <u></u>       |                          |
| MANOR DOWNS                  | \$3,470,045      | 10,191        | \$340.50         | #34,700          | 0      | \$0           | 44              | \$3,470,045              |
| Simulcast Meet 1/4-3/3       | \$78,865         | 232           |                  | _                |        |               |                 | \$78.865                 |
| Live w/S'cast                | \$6,509,873      | 44,757        | \$145.45         | \$65,099         | 31     | \$3,616,705   | 31              | \$2,893,168              |
| QH Meet 3/4-6/11             | \$209,996        | 1,444         |                  |                  | _      | \$116,668     |                 | \$93,328                 |
| Dark Day Simulcasting        | \$3,181,110      | 9,124         | \$348.65         | \$31,811         | . 0    | \$0           | 47              | \$3,181,110              |
| during QH Meet               | \$67,683         | 194           |                  | ***              | ' _    | •             | 422             | \$67,683                 |
| Simulcast Meet               | \$9,663,265      | 27,929        | \$345.99         | <b>\$9</b> 6,633 | 0      | \$0           | 139             | \$9,663,265              |
| 6/5-12/31                    | \$6 <u>9,520</u> |               |                  |                  | ļ      | 00 040 505    | 004             | \$69,520                 |
| MANOR DOWNS - TOTAL          | \$22,824,293     | 92,001        | N/A              | \$228,243        | 31     | \$3,616,705   | 261             | \$19,207,588             |