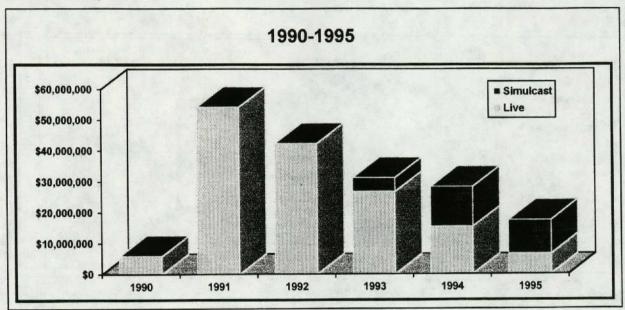

#### GREYHOUND & HORSE RACETRACK STATISTICS 1/1/95 - 12/31/95 (UNAUDITED)

Under the Commission's rules, a racetrack may offer simulcast races as an extra wagering opportunity on a live race day. A racetrack may also offer simulcast races during a live race meeting on days when no live races are being conducted (dark day simulcasting). Additionally, a racetrack may offer simulcast races during a period of days or weeks between live race meetings

(simulcast only).

| (simulcast only).            |                  |               |                  |                  |        |               |                 |                          |
|------------------------------|------------------|---------------|------------------|------------------|--------|---------------|-----------------|--------------------------|
|                              |                  |               |                  |                  |        | BREAK OUT     | <u>DF TOTAL</u> |                          |
| TRACKS                       | TOTAL HANDLE/    | TOTAL ATTEND/ | PER              | STATE'S          | # LIVE | TOTAL LIVE/   | #SCAST          | TOTAL S'CAST/            |
|                              | AVG. HANDLE      | AVG. ATTEND   | CAPITA           | SHARE            | PERF   | AVG. LIVE     | PERF ,          | AVG. S'CAST              |
| CORPUS CHRISTI -Live w/S'cas | t \$31,090,055   | 335,504       | \$92.67          | \$523,659        | 446    | \$21,275,867  | 437             | \$9,814,188              |
|                              | \$69,709         | 752           |                  |                  |        | \$47,704      |                 | \$22,458                 |
| Simulcast Performance Only   | \$2,827,795      | 28,237        | \$100.15         | \$28,278         | 0      | 0             | 230             | \$2,827,795              |
|                              | \$12,295         | 123           | ,                |                  |        |               |                 | \$12,295                 |
| CORPUS CHRISTI-TOTAL         | \$33,917,850     | 363,741       | N/A              | \$551,937        | 446    | \$21,275,867  | 667             | \$12.641,983             |
| GULF-Live w/S'cast           | \$149,365,794    | 1,183,884     | \$126.17         | \$3,387,272      | 527    | \$144,680,710 | 172             | \$4,685,084              |
|                              | \$283.427        | 2,246         |                  |                  |        | ***           |                 | \$27.239                 |
| Simulcast Performance Only   |                  | 1,434         | \$203.06         | \$2,912          | 0      | \$0           | 9               | \$291,194                |
|                              | \$32,355         | 159           |                  |                  |        | 4444          | 404             | \$32,355                 |
| GULF-TOTAL                   | \$149,656,988    | 1,185,318     | N/A              | \$3,390,184      | 527    | \$144,680,710 | 181             | \$4,976,278              |
| VALLEY-Live w/S'cast         | \$11,286,086     | 136,840       | \$82.48          | \$177,836        | 229    | \$6,497,518   | 192             | \$4,788,568              |
|                              | \$49,284         | 598           | 0405.50          | ****             |        | \$28,373      | 247             | \$24,940<br>\$6,314,430  |
| Simulcast Performance Only   |                  | 31,777        | \$195.56         | \$62,144         | 0      | \$0           | 347             | \$6,214,430              |
|                              | \$17,909         | 92            |                  | *****            | 220    | ec 407 540    | 539             | \$17,909<br>\$11,002,998 |
| VALLEY-TOTAL                 | \$17,500,516     | 168,617       | N/A              | \$239,980        | 229    | \$6,497,518   |                 |                          |
| TOTAL GREYHOUND TRACK        | S \$200,784,160  | 1,716,242     | N/A              | \$4,179,190      | 1,202  | \$172,454,095 | 1,378           | \$28,330,065             |
| BANDERA DOWNS                | \$3,057,401      | 8,519         | \$358,89         | \$30,574         | 0      | \$0           | 46              | \$3,057,401              |
| Simulcast Meet 1/2-3/3       | \$66.465         | 185           | <b>\$500,00</b>  | φου,υ, -         | ľ      | **            |                 | \$66.465                 |
| BANDERA Live w/S'cast        | \$4,464,463      | 43,258        | \$103.21         | \$44,645         | 33     | \$2,713,467   | 33              | \$1,750,996              |
| Mixed Meet 3/4-6/18          | \$135,287        | 1,311         | <b>4</b> 100.2.1 | 7                |        | \$82,226      |                 | \$53,060                 |
| Dark Day Simulcasting        | \$867,791        | 2,915         | \$297.70         | \$8,678          | . 0    | \$0           | - 31            | \$867,791                |
| during Mixed Meet            | \$27,993         | 94            |                  |                  |        |               |                 | \$27,993                 |
| BANDERA DOWNS - TOTAL        |                  | 54,692        | N/A              | \$83,897         | 33     | \$2,713,467   | 110             | \$5,676,188              |
| GILLESPIE COUNTY-TOTA        |                  | 23,958        | \$64.89          | \$15,547         | 11     | \$1,554,667   | 0               | \$0                      |
| Live Handle - Mixed Meet     | \$141,333        | 2,178         |                  |                  |        | \$141,333     | ` <u></u>       |                          |
| MANOR DOWNS                  | \$3,470,045      | 10,191        | \$340.50         | #34,700          | 0      | \$0           | 44              | \$3,470,045              |
| Simulcast Meet 1/4-3/3       | \$78,865         | 232           |                  | _                |        |               |                 | \$78.865                 |
| Live w/S'cast                | \$6,509,873      | 44,757        | \$145.45         | \$65,099         | 31     | \$3,616,705   | 31              | \$2,893,168              |
| QH Meet 3/4-6/11             | \$209,996        | 1,444         |                  |                  | _      | \$116,668     |                 | \$93,328                 |
| Dark Day Simulcasting        | \$3,181,110      | 9,124         | \$348.65         | \$31,811         | . 0    | \$0           | 47              | \$3,181,110              |
| during QH Meet               | \$67,683         | 194           |                  | ***              | ' _    | •             | 422             | \$67,683                 |
| Simulcast Meet               | \$9,663,265      | 27,929        | \$345.99         | <b>\$9</b> 6,633 | 0      | \$0           | 139             | \$9,663,265              |
| 6/5-12/31                    | \$6 <u>9,520</u> |               |                  |                  | ļ      | 00 040 505    | 004             | \$69,520                 |
| MANOR DOWNS - TOTAL          | \$22,824,293     | 92,001        | N/A              | \$228,243        | 31     | \$3,616,705   | 261             | \$19,207,588             |