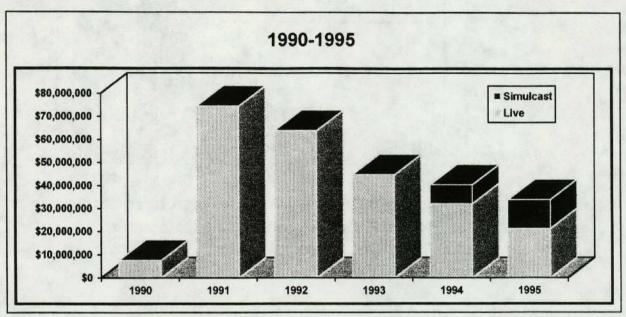

#### GREYHOUND & HORSE RACETRACK STATISTICS 1/1/95 - 12/31/95 (UNAUDITED)

Under the Commission's rules, a racetrack may offer simulcast races as an extra wagering opportunity on a live race day. A racetrack may also offer simulcast races during a live race meeting on days when no live races are being conducted (dark day simulcasting). Additionally, a racetrack may offer simulcast races during a period of days or weeks between live race meetings

(simulcast only).

| (simulcast only).            |                  |               |                  |                  |        |               |                 |                          |
|------------------------------|------------------|---------------|------------------|------------------|--------|---------------|-----------------|--------------------------|
|                              |                  |               |                  |                  |        | BREAK OUT     | <u>DF TOTAL</u> |                          |
| TRACKS                       | TOTAL HANDLE/    | TOTAL ATTEND/ | PER              | STATE'S          | # LIVE | TOTAL LIVE/   | #SCAST          | TOTAL S'CAST/            |
|                              | AVG. HANDLE      | AVG. ATTEND   | CAPITA           | SHARE            | PERF   | AVG. LIVE     | PERF ,          | AVG. S'CAST              |
| CORPUS CHRISTI -Live w/S'cas | t \$31,090,055   | 335,504       | \$92.67          | \$523,659        | 446    | \$21,275,867  | 437             | \$9,814,188              |
|                              | \$69,709         | 752           |                  |                  |        | \$47,704      |                 | \$22,458                 |
| Simulcast Performance Only   | \$2,827,795      | 28,237        | \$100.15         | \$28,278         | 0      | 0             | 230             | \$2,827,795              |
|                              | \$12,295         | 123           | ,                |                  |        |               |                 | \$12,295                 |
| CORPUS CHRISTI-TOTAL         | \$33,917,850     | 363,741       | N/A              | \$551,937        | 446    | \$21,275,867  | 667             | \$12.641,983             |
| GULF-Live w/S'cast           | \$149,365,794    | 1,183,884     | \$126.17         | \$3,387,272      | 527    | \$144,680,710 | 172             | \$4,685,084              |
|                              | \$283.427        | 2,246         |                  |                  |        | ***           |                 | \$27.239                 |
| Simulcast Performance Only   |                  | 1,434         | \$203.06         | \$2,912          | 0      | \$0           | 9               | \$291,194                |
|                              | \$32,355         | 159           |                  |                  |        | 4444          | 404             | \$32,355                 |
| GULF-TOTAL                   | \$149,656,988    | 1,185,318     | N/A              | \$3,390,184      | 527    | \$144,680,710 | 181             | \$4,976,278              |
| VALLEY-Live w/S'cast         | \$11,286,086     | 136,840       | \$82.48          | \$177,836        | 229    | \$6,497,518   | 192             | \$4,788,568              |
|                              | \$49,284         | 598           | 0405.50          | ****             |        | \$28,373      | 247             | \$24,940<br>\$6,314,430  |
| Simulcast Performance Only   |                  | 31,777        | \$195.56         | \$62,144         | 0      | \$0           | 347             | \$6,214,430              |
|                              | \$17,909         | 92            |                  | *****            | 220    | ec 407 540    | 539             | \$17,909<br>\$11,002,998 |
| VALLEY-TOTAL                 | \$17,500,516     | 168,617       | N/A              | \$239,980        | 229    | \$6,497,518   |                 |                          |
| TOTAL GREYHOUND TRACK        | S \$200,784,160  | 1,716,242     | N/A              | \$4,179,190      | 1,202  | \$172,454,095 | 1,378           | \$28,330,065             |
| BANDERA DOWNS                | \$3,057,401      | 8,519         | \$358,89         | \$30,574         | 0      | \$0           | 46              | \$3,057,401              |
| Simulcast Meet 1/2-3/3       | \$66.465         | 185           | <b>\$500,00</b>  | φου,υ, -         | ľ      | **            |                 | \$66.465                 |
| BANDERA Live w/S'cast        | \$4,464,463      | 43,258        | \$103.21         | \$44,645         | 33     | \$2,713,467   | 33              | \$1,750,996              |
| Mixed Meet 3/4-6/18          | \$135,287        | 1,311         | <b>4</b> 100.2.1 | 7                |        | \$82,226      |                 | \$53,060                 |
| Dark Day Simulcasting        | \$867,791        | 2,915         | \$297.70         | \$8,678          | . 0    | \$0           | - 31            | \$867,791                |
| during Mixed Meet            | \$27,993         | 94            |                  |                  |        |               |                 | \$27,993                 |
| BANDERA DOWNS - TOTAL        |                  | 54,692        | N/A              | \$83,897         | 33     | \$2,713,467   | 110             | \$5,676,188              |
| GILLESPIE COUNTY-TOTA        |                  | 23,958        | \$64.89          | \$15,547         | 11     | \$1,554,667   | 0               | \$0                      |
| Live Handle - Mixed Meet     | \$141,333        | 2,178         |                  |                  |        | \$141,333     | ` <u></u>       |                          |
| MANOR DOWNS                  | \$3,470,045      | 10,191        | \$340.50         | #34,700          | 0      | \$0           | 44              | \$3,470,045              |
| Simulcast Meet 1/4-3/3       | \$78,865         | 232           |                  | _                |        |               |                 | \$78.865                 |
| Live w/S'cast                | \$6,509,873      | 44,757        | \$145.45         | \$65,099         | 31     | \$3,616,705   | 31              | \$2,893,168              |
| QH Meet 3/4-6/11             | \$209,996        | 1,444         |                  |                  | _      | \$116,668     |                 | \$93,328                 |
| Dark Day Simulcasting        | \$3,181,110      | 9,124         | \$348.65         | \$31,811         | . 0    | \$0           | 47              | \$3,181,110              |
| during QH Meet               | \$67,683         | 194           |                  | ***              | ' _    | •             | 422             | \$67,683                 |
| Simulcast Meet               | \$9,663,265      | 27,929        | \$345.99         | <b>\$9</b> 6,633 | 0      | \$0           | 139             | \$9,663,265              |
| 6/5-12/31                    | \$6 <u>9,520</u> |               |                  |                  | ļ      | 00 040 505    | 004             | \$69,520                 |
| MANOR DOWNS - TOTAL          | \$22,824,293     | 92,001        | N/A              | \$228,243        | 31     | \$3,616,705   | 261             | \$19,207,588             |