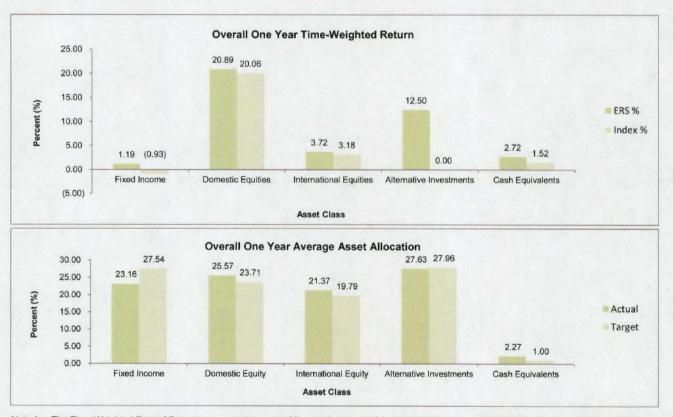

12.15 | 9.58   | 8.98                  | 8.33                  | 7.14                   |
| Index                   | 15.00                                  | (1.03)  | 7.23  | 11.08 | 7.94   | 8.74                  | 7.91                  | 6.72                   |
| ilidox.                 | 10.00                                  | (1.00)  | 1.20  | 11.00 | 7.54   | 0.74                  | 1.51                  | 0.12                   |
| Change in CPI           | 1.97                                   | 0.21    | 0.87  | 1.74  | 2.89   | 1.83                  | 1.53                  | 1.38                   |
| Change in Oil           | 1.31                                   | 0.21    | 0.07  | 1.74  | 2.03   | 1.03                  | 1.55                  | 1.30                   |



Note A: The Time-Weighted Rate of Return measures the gross of fees performance of the total investment portfolio, considering income and market impact, including realized and unrealized gains, and eliminates the effect of timing of cash flows due to contributions and withdrawals which are not controllable by the investment managers. The 5-year return is used to smooth market swings and to maintain consistency with the long-term nature of the fund. The Time-Weighted Rate of Return is calculated as follows:

Ending Market Value / (Beginning Market Value + Net Cash Flows)

The indices used for comparison are net of fees. The names of the index are listed as follows:

Fixed Income Securities Portfolio; Domestic Equities Portfolio; International Equities Portfolio; Barclays Capital Universal