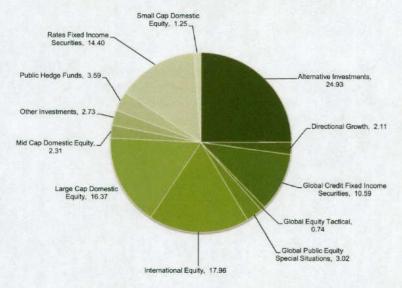

is (Continued)

Year Ended August 31, 2018

#### **Asset Allocation**

| Asset Class                             | %     |
|-----------------------------------------|-------|
| Alternative Investments                 | 24.93 |
| Directional Growth                      | 2.11  |
| Global Credit Fixed Income Securities   | 10.59 |
| Global Equity Tactical                  | 0.74  |
| Global Public Equity Special Situations | 3.02  |
| International Equity                    | 17.96 |
| Large Cap Domestic Equity               | 16.37 |
| Mid Cap Domestic Equity                 | 2.31  |
| Other Investments                       | 2.73  |
| Public Hedge Funds                      | 3.59  |
| Rates Fixed Income Securities           | 14.40 |
| Small Cap Domestic Equity               | 1.25  |



For additional details, please see the Report on Investment Activity in the Investment Section.

 Changes in contributions and benefit payments in the Defined Benefit Plans are summarized in millions as follows:

|                    | 2018     | 2017     | Changes |
|--------------------|----------|----------|---------|
|                    | \$       | \$       | %       |
| Contributions:     |          |          |         |
| Retirement & Other | 1,532.10 | 1,533.60 | (0.10)  |
| Insurance          | 398.11   | 1,204.10 | (66.94) |
| Total (Exh. IX)    | 1,930.21 | 2,737.70 | (29.50) |
| Benefit Payments:  |          |          |         |
| Retirement & Other | 2,604.35 | 2,475.61 | 5.20    |
| Insurance          | 735.80   | 995.82   | (26.11) |
| Total (Exh. IX)    | 3,340.15 | 3