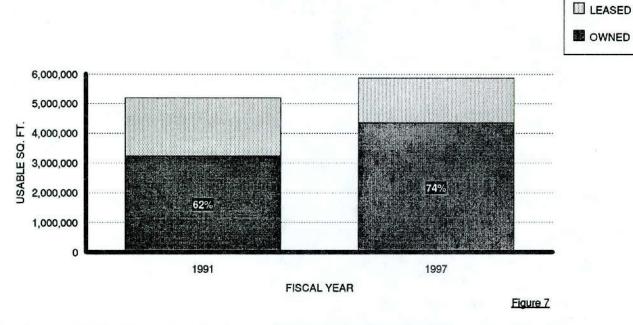

ated Replacement Value by FCSM Staff.
Included in associated office Building Value.</sup> 

(8,364 s.f.), Anson Jones (30,687 s.f.), Old American Legion (8,364 s.f.), El Rose Apartments (7,350 s.f.), San Jacinto Warehouse (2,379 s.f.) and Archaeology Lab (2,560 s.f.) buildings. Again, this also assumes substantial improvements in efficiency of space utilization.

Given those assumptions, the total inventory of space obtained through GSC in Travis County would be approximately 74% owned, 26% leased. This is consistent with the Commission's strategic objective of owning at least 75% of its inventory, and implies that further construction should be justified by specific program requirements and lease vs. own economics of each case.

## PROJECTED OFFICE SPACE NEEDS TRAVIS COUNTY, 1991 - 1997



Data Source: GSC Staff/space Needs Assessment Survey, May 1992, real property on responding agencies inventory and demolition/construction recommendations.

# **COST EXPERIENCE**

This section examines state-paid operation and maintenance costs for existing buildings owned or leased by the State and discusses recent economic and market conditions affecting costs in the Commission's building ownership or leasing activities.

#### COSTS IN STATE BUILDINGS

Through its Building and Property Services Division, the Commission operates and maintains twenty-five (25) state-owned office buildings in Travis County. The Commission is also responsible for planning and overseeing building modifications or improvements necessary to accommodate the functions which agencies perform within this space. I