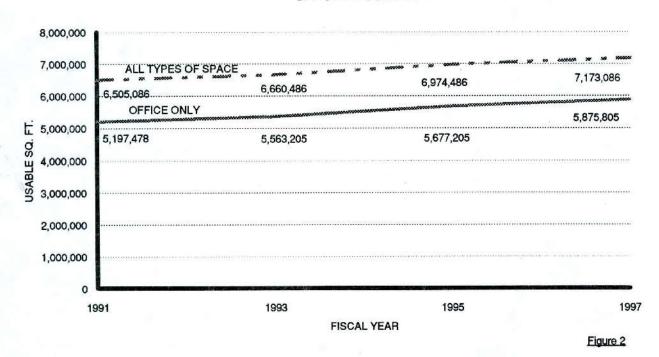

growth in office staff, from a base of 23,629 FTEs in September, 1991 to 28,802 by September, 1997, as well as the total projected growth in space needs are illustrated in Figure 1: Staff Projection: Office Employees and Figure 2: Space Projection on the following page.

Agency-reported growth between 1991 and 1997 indicates a total 6-year increase of 22% or an annual compound growth rate of 3.30%. This may be compared to the Texas Employment Commission's 1985 to 1995 projection of State Government employment in Travis County which equates to a 3.2% annual compound growth rate. The Office of the Comptroller's projections of state population for 1991 through 1997, by comparison, equate to 0.99% annual compound growth rate.

## STAFF PROJECTION OFFICE EMPLOYEES



### **SPACE PROJECTION**



Data Source: GSC Staff/Space Needs Assessment Survey, May 1992.

Figure 3: Growth by Groups illustrates relative rates of growth by comparing projections between groups based on total staffing as a % of 1991 staffing. All groups project staffing needs to increase faster than state population growth. In the final analysis, these rates of increase should be a reflection of strategic priorities and legislative policy.

#### GROWTH BY GROUPS OFFICE EMPLOYEES



All groups indexed in 1991 to 100.

Data Source: GSC Staff/Space Needs Assessment Survey, May 1992. Texas Population figures from State Comptroller's Report of State Population Projections for all age groups, 1991, 1993, 1995 and 1997

#### SUMMARY

The total number of office employees represented in our survey grows from approximatel