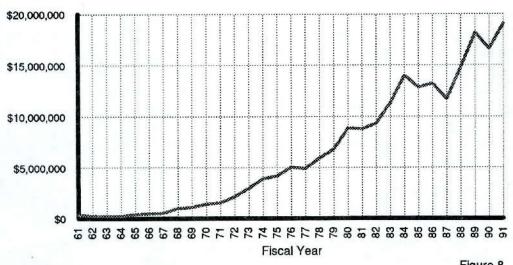

Total Rent For Leased Office Space in Travis Co. and Figure 9: Average Annual Rent For Leased Office Space in Travis Co. trends in rent are shown in graphs of total and average state-occupied office rents for Travis county from 1961 though 1991.

In comparison, the Commission survey included 106 office leases totalling just over 1.9 million square feet. Offices associated with a different primary use such as warehouse or laboratory were excluded from our office space statistics. (See Appendix G for a summary of non-office uses.) The average rental rate for office space reported in our survey was \$11.13 per square foot. The eleven largest leases accounted for 48% of the office lease space and approximately 46% of the total rent.

### **TOTAL RENT** FOR LEASED OFFICE SPACE IN TRAVIS CO.





Figure 8

Data Source: GSC Lease Contract Records and Annual Reports to the Governor. Dollar amounts expressed in 1991 dollars, adjusted by Consumer Price Index as published in Comptroller of Public Accounts "The Texas Economy", Winter 1991/1992.

### **AVERAGE ANNUAL RENT** FOR LEASED OFFICE SPACE IN TRAVIS CO.

'91 Dollars/Sq.Ft.



Data Source: GSC Lease Contract Records and Annual Reports to the Governor. Dollar amounts expressed in 1991 dollars, adjusted by Consumer Price Index as published in Comptroller of Public Accounts "The Texas Economy", Winter 1991/1992.

Agencies were asked to report all state-paid expenses for space in addition to the base rent. The categories in which additional expenses were most frequently incurred were utilities, janitorial service and security. Table