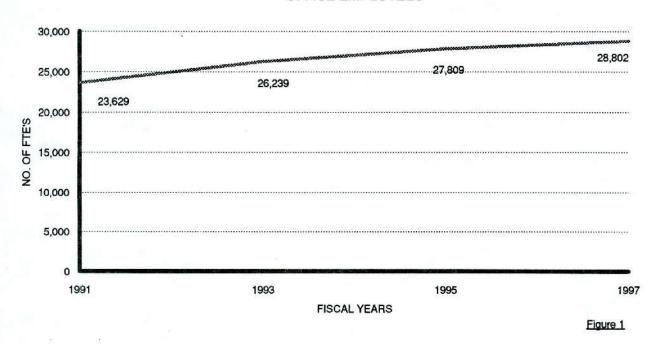

rward 1991 space.

The total growth in office staff, from a base of 23,629 FTEs in September, 1991 to 28,802 by September, 1997, as well as the total projected growth in space needs are illustrated in Figure 1: Staff Projection: Office Employees and Figure 2: Space Projection on the following page.

Agency-reported growth between 1991 and 1997 indicates a total 6-year increase of 22% or an annual compound growth rate of 3.30%. This may be compared to the Texas Employment Commission's 1985 to 1995 projection of State Government employment in Travis County which equates to a 3.2% annual compound growth rate. The Office of the Comptroller's projections of state population for 1991 through 1997, by comparison, equate to 0.99% annual compound growth rate.

## STAFF PROJECTION OFFICE EMPLOYEES



### **SPACE PROJECTION**



Data Source: GSC Staff/Space Needs Assessment Survey, May 1992.

Figure 3: Growth by Groups illustrates relative rates of growth by comparing projections between groups based on total staffing as a % of 1991 staffing. All groups project staffing needs to increase faster than state population growth. In the final analysis, these rates of increase should be a reflection of strategic priorities and legislative policy.

#### GROWTH BY GROUPS OFFICE EMPLOYEES



All groups indexed in 1991 to 100.

Data Source: GSC Staff/Space Needs Assessment Survey, May 1992. Texas Population figures from State Comptroller's Report of State Population Projections for all age groups, 1991, 1993, 1995 and 1997

#### SUMMARY

The total number of office employees represented in our su