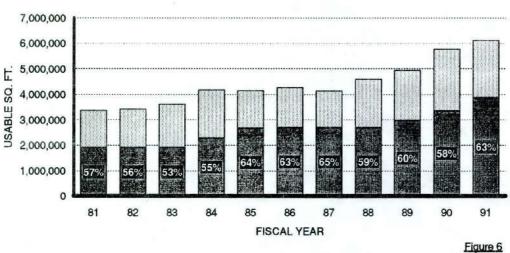

d through the Commission and state-owned space including properties held by the Commission or reported as required by S.B. 870, by the property-holding agency (MHMR, Health, Historical Commission, Parks and Wildlife Department and Department of Transportation). The discussion of owned space following the charts, however, refers only to state-owned property for which GSC is responsible.

# GROWTH IN SPACE INVENTORY, ALL TYPES OF USE TRAVIS COUNTY, 1961 - 1991





## GROWTH IN OFFICE SPACE INVENTORY TRAVIS COUNTY, 1961 - 1991





Data Source: GSC 8/31 County Lease Reports; Annual Reports to the Governor; Building Inventory and inventory from responding agencies to GSC Staff/Space Needs Assessment Survey, May 1992.

Page 23

## GROWTH IN OFFICE SPACE INVENTORY TRAVIS COUNTY, 1981 - 1991





Data Source: GSC 8/31 County Lease Report and Bldg. Inventory; and inventory from responding agencies to GSC Staff/Space Needs Assessment Survey, May 1992.

#### STATE-OWNED BUILDINGS ON COMMISSION INVENTORY

The Commission operates two major complexes in Travis County: the Capitol Complex and the Health and Human Services Complex.

The Capitol Complex consists of 12 major buildings, including the State Capitol, and various minor or ancillary buildings (36 total) on approximately 143 acres immediately adjacent to the Austin Central Business District and the University of Texas campus. The Commission operates approximately 2.1 million usable square feet of space within this complex. The Capitol itself and the Museum (Old Land Office) are under the control of the State Preservation Board a