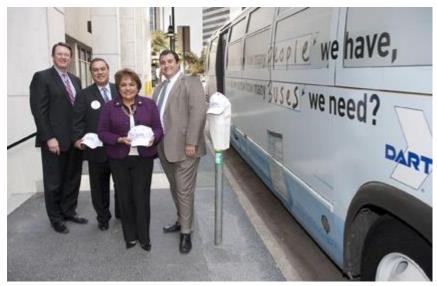

High Resolution JPG

DART President/Executive Director Gary Thomas, DART Board Chairman Bill Velasco, Dallas Deputy Mayor Pro Tem Pauline Medrano and Regional Census Director Gabriel Sanchez stand before one of eight specially wrapped DART buses showcasing information concerning Census 2010.