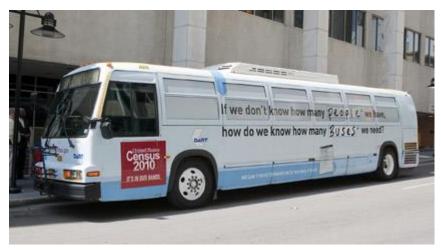

Eight specially wrapped buses will be used to spread the word about the census across DART's 13 member cities. The Census Bureau began mailing out census forms on March 15. Forms are due by April 1.

One of eight buses wrapped with Census 2010 information that will be used throughout DART's 13 member cities for the next four weeks.