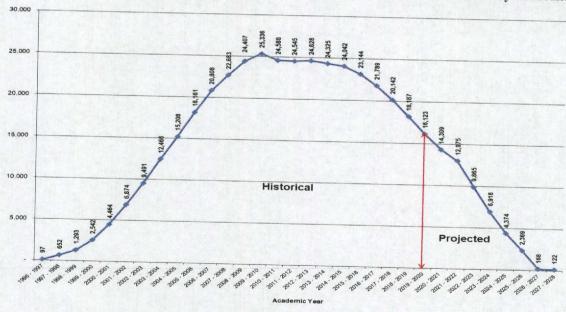

nsfer of \$210,981,159.00 to reduce the unfunded liability.

The Plan's funded ratio, which is the difference between the sum of the market value of the assets and the present value of the expected future contract payments and the sum of the present value of expected future tuition and school-wide required fees, refunds and other expenses, increased to 53.4%. The Plan's actuary projects that the Plan will have depleted all cash and investments available to pay contract benefits in 2022, long before the final Plan benefits are estimated to be paid in year 2039. Since the plan is closed to new enrollment, the number of plan beneficiaries using the plan will continue to decrease after peaking in 2009-2010.

# Number of Students Using Texas Guaranteed Tuition Plan Benefits by Academic Year\*



<sup>\*</sup>Academic Years 2020-2028 are projected based on the projected high school graduation dates of beneficiaries. The plan's actuary projects that all accounts will be depleted by the year 2039.

### Financial Highlights of the Texas Tuition Promise Fund®

The State's prepaid tuition plan, the *Texas Tuition Promise Fund* opened for enrollment in 2008. The fund is not guaranteed by the State of Texas. Through August 31, 2019, the *Texas Tuition Promise Fund* had 37,323 active contracts at a value of over \$697 million. Receipts from purchasers in fiscal 2019 totaled over \$58 million. Because contracts are subject to a three-year holding period before any contract benefits can be paid to schools, the 2017-2018 academic year marked the seventh year benefits were paid from the plan