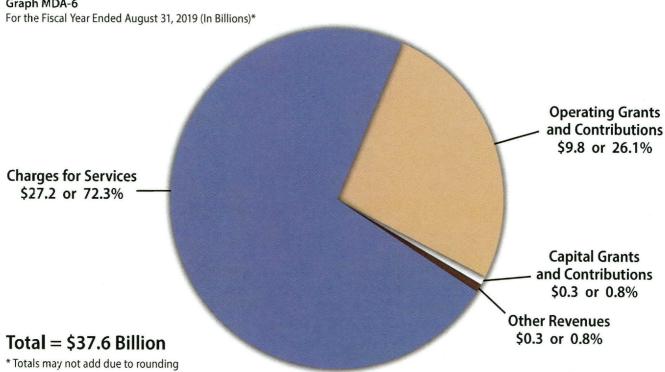

6,533,546)   | (26,661)      | (7,462,924)   | 319,492                  | (93,996,47    |
| Net Position, Beginning Balance, as Restated           | 33,350,325    | 15,389,983     | 66,507,270    | 58,299,200    | 99,857,595               | 73,689,18     |
| Net Position, Ending Balance                           | \$ 46,223,170 | \$ 33,004,172  | \$68,857,260  | \$66,533,931  | \$115,080,430            | \$ 99,538,10  |

# **Expenses and Program Revenues: Governmental Activities**

Graph MDA-3

For the Fiscal Year Ended August 31, 2019 (In Millions)



# **Revenue by Source: Governmental Activities**



## **Expenses and Program Revenues: Business-Type Activities**

Graph MDA-5

For the Fiscal Year Ended August 31, 2019 (In Millions)



# **Revenue by Source: Business-Type Activities**





#### **Governmental Activities**

Governmental activities program revenue was \$64.3 billion, including charges for services of \$11.9 billion, operating grants and contributions of \$52.3 billion and capital grants and contributions of \$120.1 million. The largest change, a \$55.9 million increase, was for capital grants and contributions. Taxes had increases of \$3.4 billion from general revenue sources, with the largest increase attributed to sales and use tax revenue.

# Net Cost (Income) of the State's Governmental Activities

**Table MDA-7** 

For the Fiscal Year Ended August 31, 2019 (Amounts in Thousands)

|                                        |