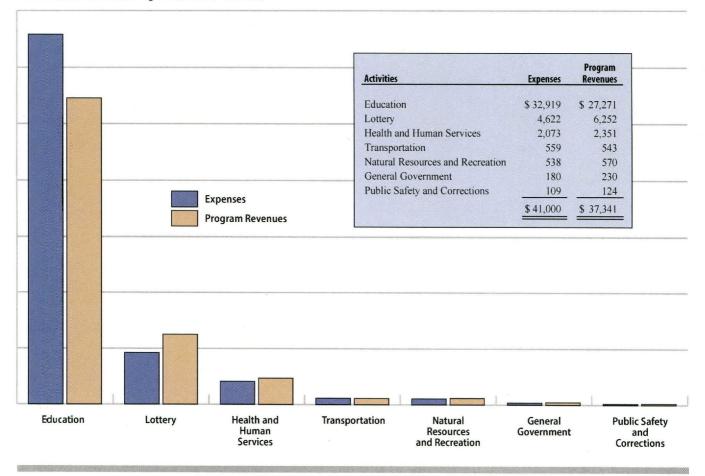

# **Expenses and Program Revenues: Governmental Activities**

Graph MDA-3

For the Fiscal Year Ended August 31, 2019 (In Millions)