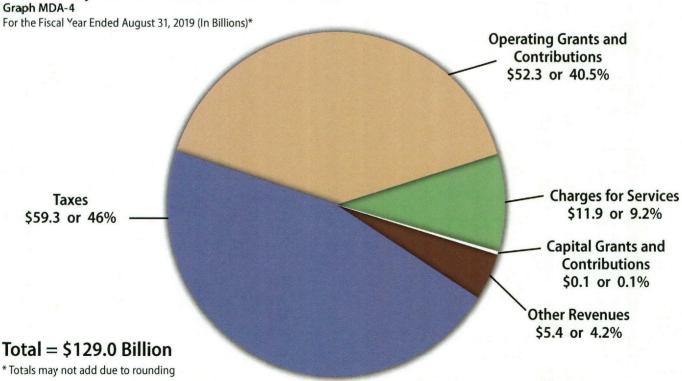

# **Revenue by Source: Governmental Activities**

#### **Governmental Activities**

Governmental activities program revenue was \$64.3 billion, including charges for services of \$11.9 billion, operating grants and contributions of \$52.3 billion and capital grants and contributions of \$120.1 million. The largest change, a \$55.9 million increase, was for capital grants and contributions. Taxes had increases of \$3.4 billion from general revenue sources, with the largest increase attributed to sales and use tax revenue.