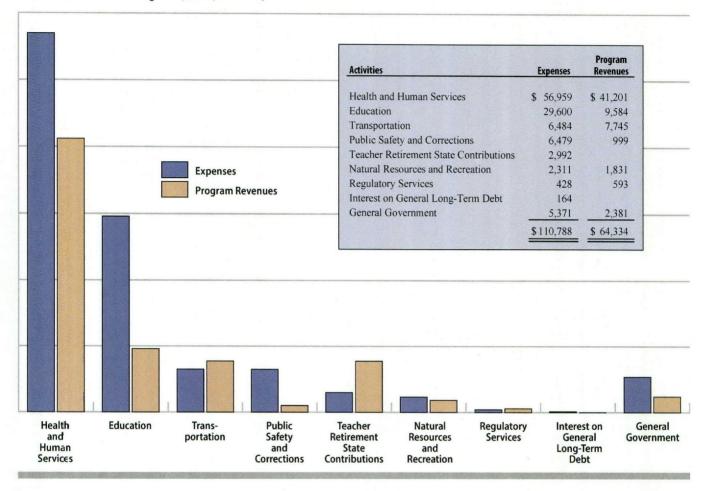

# **Expenses and Program Revenues: Governmental Activities**

Graph MDA-3

For the Fiscal Year Ended August 31, 2019 (In Millions)

#### **Governmental Activities**

Governmental activities program revenue was \$64.3 billion, including charges for services of \$11.9 billion, operating grants and contributions of \$52.3 billion and capital grants and contributions of \$120.1 million. The largest change, a \$55.9 million increase, was for capital grants and contributions. Taxes had increases of \$3.4 billion from general revenue sources, with the largest increase attributed to sales and use tax revenue.