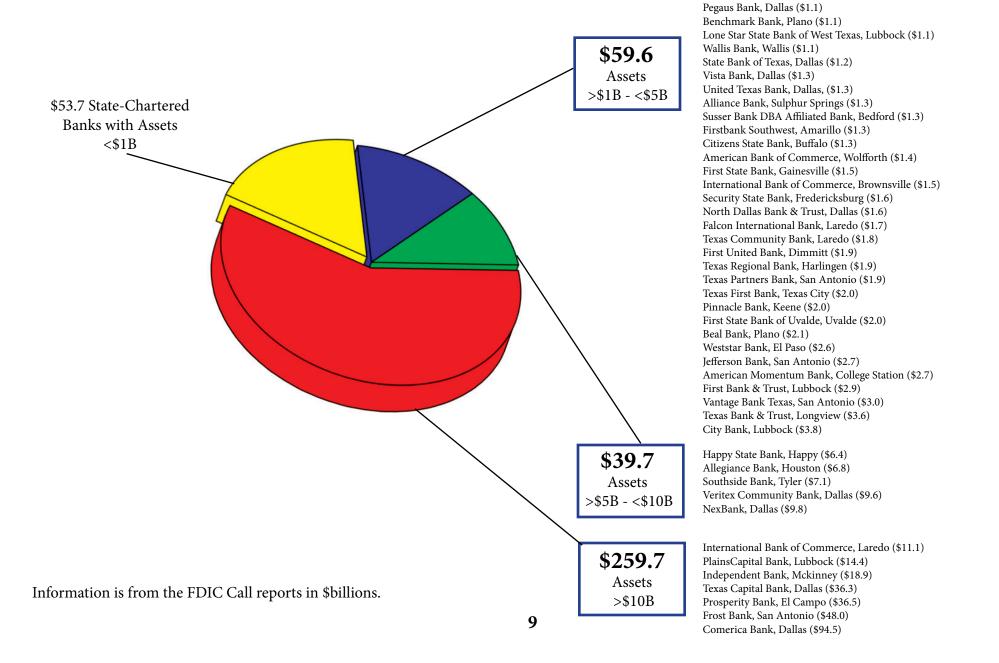

| со                            |
| Wallis State Bank,<br>Wallis                  | 1,117,301                  | 13             | 879,239                         | 10             | 139,707                                   | 3                        | CA, GA                        |
| MapleMark Bank,<br>Dallas                     | 983,984                    | 3              | 714,016                         | 2              | 133,311                                   | 1                        | ОК                            |

Information obtained from the FDIC database. Deposit information derived from the FDIC Summary of Deposit data. Asset and deposit numbers are in thousands.\* Includes one foreign branch.

# Texas State Bank Companies with Assets Exceeding \$1B September 2021





# Comparison of State Bank Assessments with the O.C.C.

| Assessable<br>Assets | DOB<br>Assessment | *O.C.C. Difference<br>Assessment |           | % of O.C.C.<br>Assessment |
|----------------------|-------------------|----------------------------------|-----------|---------------------------|
|                      |                   |                                  |           |                           |
| \$10 Million         | \$8,618           | \$12,746                         | \$4,128   | 67.6%                     |
|                      |                   |                                  |           |                           |
| \$25 Million         | \$14,039          | \$18,103                         | \$4,064   | 77.2%                     |
|