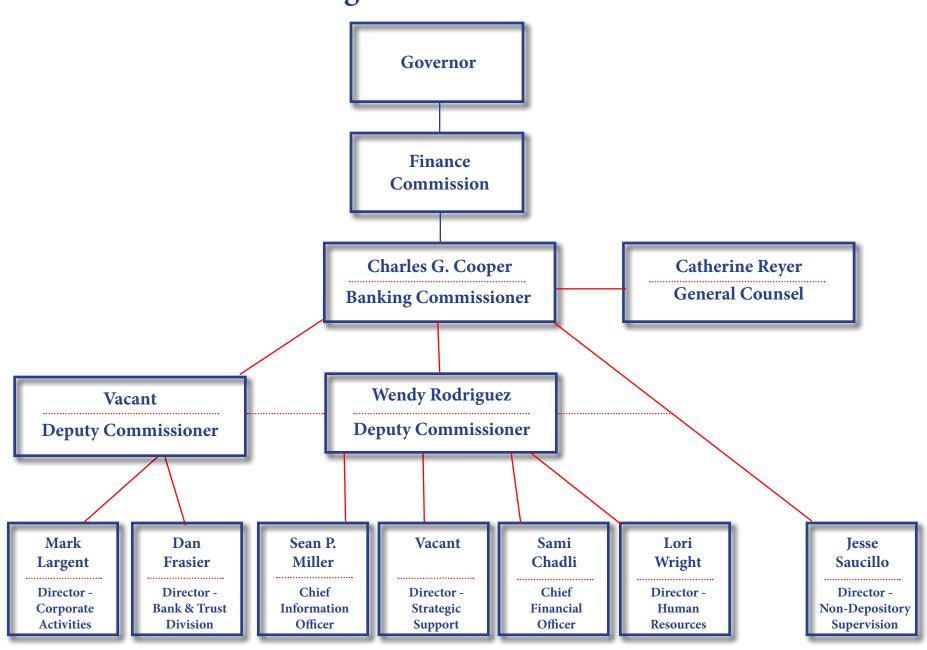

nd competitive financial services system.

### **Philosophy**

- \* Adhere to the highest ethical and professional standards;
- \* Be statutorily accountable and responsible;
- \* Anticipate and respond to a dynamic environment;
- \* Identify and promote innovative practices;
- \* Operate efficiently and maintain consistent and prudent regulatory standards;
- \* Communicate effectively;
- \* Foster teamwork while encouraging individual excellence and career development;
- \* Provide a desirable work environment that values cultural and individual differences;
- \* Seek input from and be responsive to the public, our supervised entities, and State leadership; and
- \* Adhere to the principle of "Tough but Fair" regulatory oversight.







## Texas Department of Banking Organization Chart





**STABLE** 



**VIBRANT** 

# WHY CHOOSE A TEXAS STATE BANK CHARTER?

STATE OF TA

#### Regulatory Accessibility and Responsiveness

All applications are decided by the Commissioner, as well as most administrative actions. It is generally much easier for Texas bankers to establish a face-to-face

working relationship with department leadership in Austin rather than with a federal regulator in Washington D. C.

### **Parity**

Article XVI, Section 16(c) of the Constitution of The State of Texas provides that a Texas chartered state bank has the same rights and privileges that are or may be granted to national banks of the United States domiciled in this State. Section 32.010 of the Texas Finance Code additionally contains a "super

nance Code additionally contains a "super parity" prov