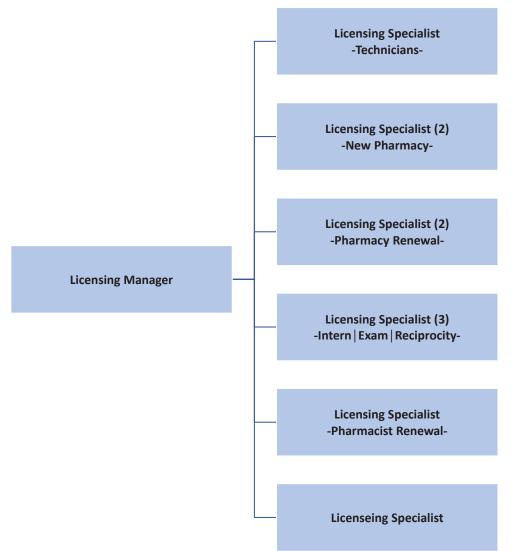

## Licensing

Licensing Manager Misty Anderson

#### **Licensing Specialist**

Rachel Glass Melinda Uballe Lisa Ake Tammy Baker, Ph.T.R Audric Fowler, Ph.T.R.

#### Licensing Specialist cont'd

Lisa Wells, Ph.T.R Crystal Belvin-Scott, Ph.T.R. Marcus Holliday, Ph.T.R. Erica Russell, Ph.T.R. Helen Wilkerson

# Licensing Team