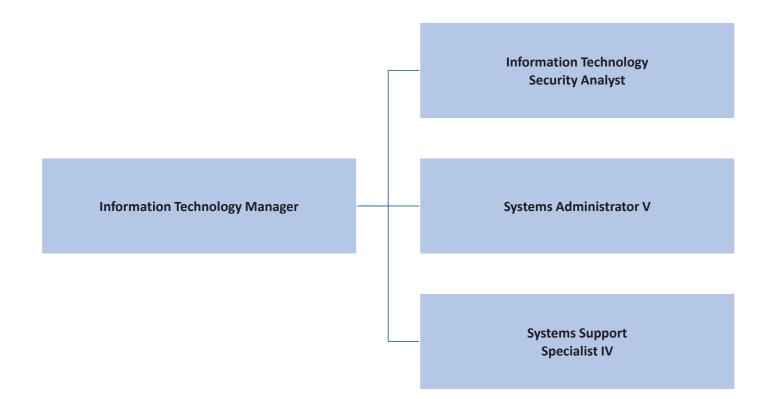

# Information Technology

Information Resources Manager John Willars

Support Systems Specialist Todd Hayek Information Technology Security Analyst Matthew Hays

Systems Administrator Devin Wilson