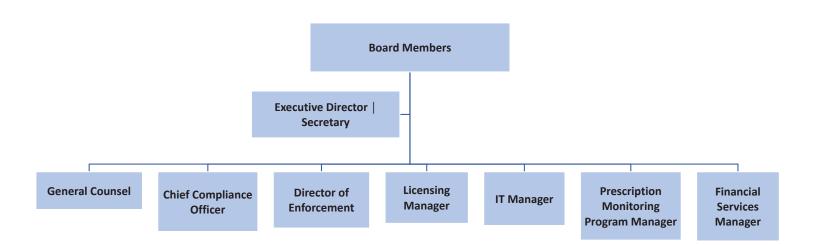

# **Board Structure**

The Board's functional structure at the end of FY2020 was composed of the following:

- Office of the Executive Director;
- Licensing;
- Compliance;
- Enforcement;
- Legal;
- Prescription Monitoring Program;
- Finance;
- Human Resources;
- Information Technology;

### **Executive Team**