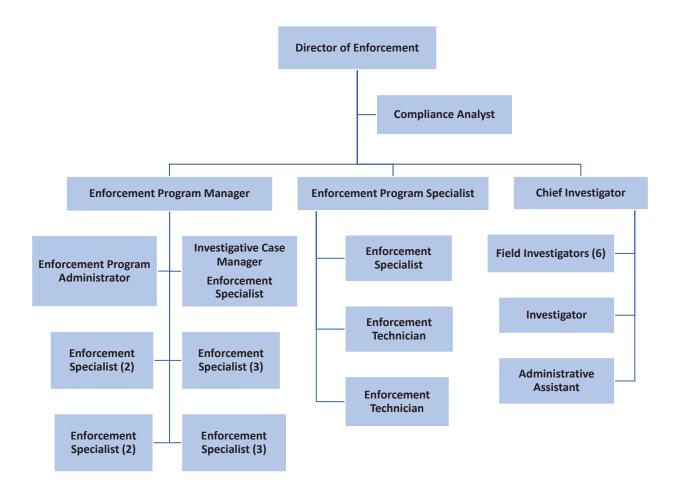

### Enforcement

**Division Director** Caroline Hotchkiss, J.D.

Chief Investigator Rolando Belmares Captain Investigator Larry Brothers

#### Enforcement Cont'd

Lieutenant Investigator John Plasek

#### Sergeant Investigator

Shawn Cambron Daniel Castillo Brett Cyr Carol Steward Hilario Torres

Investigator Misty Plant, Ph.T.R.

Administrative Assistant Krista Conn

**Enforcement Program Manager** Robert Rivera, Ph.T.R.

Enforcement Program Specialist Debra Beall

**Compliance Analyst** David Meryman, Ph.T.R.

#### Enforcement Specialist

Angela Castillo, Ph.T.R. Carissa Garcia, Ph.T.R. Brandy Plummer Wesley Moody, Ph.T.R. Heather Torres, Ph.T.R. Briana Velasquez, Ph.T.R. Janelle Urbanus, Ph.T.R. Senia Perez, Ph.T.R. Tianekia Harris Todd Unruh, R.Ph. Isaac Gonzales, Ph.T.R. Madeline Fojtik, Ph.T.R.

Enforcement Technician Irene Zapata John Ruybal

Outreach Coordinator Shayda Bakhshi

### **Enforcement Team**