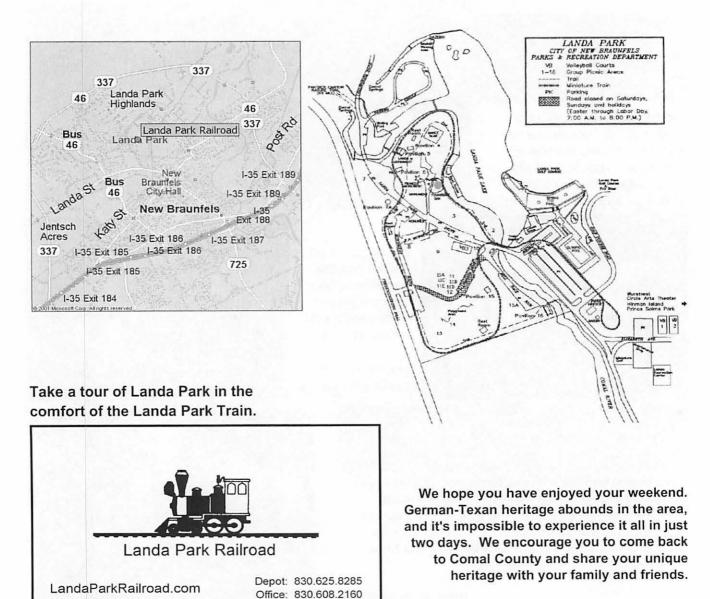

Clarence Scheel, GTHS Member Musical Host, 2<sup>nd</sup> and 4<sup>th</sup> week of the Month

Zur Erhaltung der deutschen Geschichte in Texas

Correspondence: 12108 Bell Avenue Austin, TX 78727 Owners: Ross & Sandy Sterzing 3 Sons: TR & Steven Sterzing and Kevin Brown 1 Daughter: Dawn Sterzing