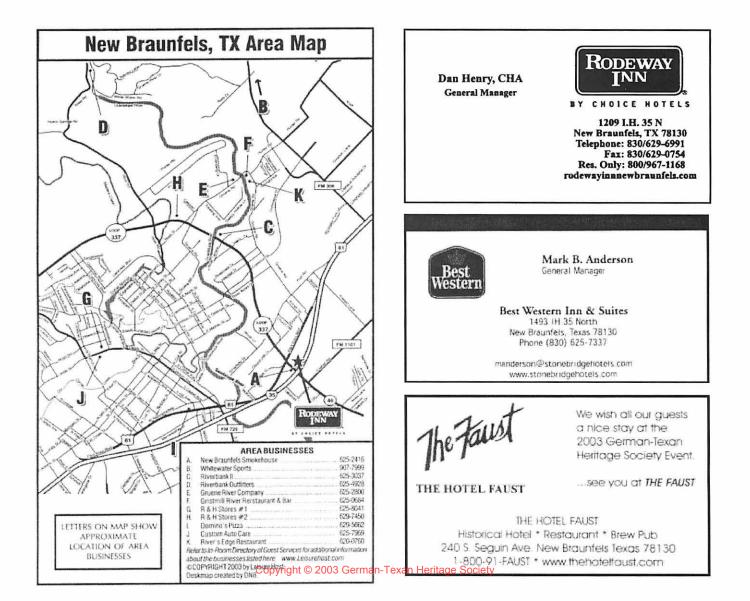

THIELEPAPE, MINNA (1851-1944) Sister of Gertrude Thielepape. Married Adolph Kempen.

VON ROSENBERG, ARTHUR (1851-1934) Member of Austin Hook and Ladder No. 1 volunteer firefighters. Brother of Carl von Rosenberg and son of William von Rosenberg.

VON ROSENBERG, CARL (1850-1918) Lawyer. Member of Austin Hook and Ladder No. 1 volunteer firefighters.

WETZ, HENRY

WHEELER, JOHN

WILHELM, FERDINAND A. (1852-1885) Brother of Julie and Theo Wilhelm and probably the nephew of Christian Wilhelm. Member of Austin Hook and Ladder No. 1 volunteer firefighters.