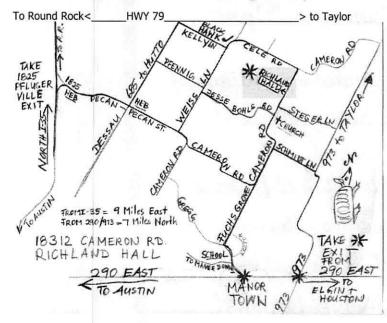

I would also like to call your attention to our upcoming Oktoberfest, which will be held on September 27 at the historic Richland Hall near Pflugerville. A German meal will be served, the members of the Austin Guild will be recognized for their many contributions to our organization, and the Fritz Hodde Band will play for dancing. Will liquid refreshments (you know, that attitude-adjustment stuff) be available? What do you think???

Richland Hall is a very old building with a wooden dance floor and natural air-conditioning, so plan to dress comfortably. And just in case you are wondering about the restrooms, rest assured that they are the modern indoor type. There will be no nostalgic "two-holers" this time; we couldn't find any Sears catalogs!