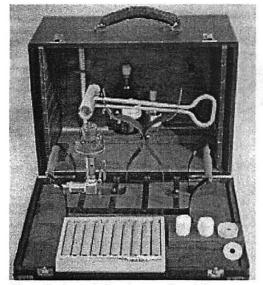

8, 1906, the German hairdresser Karl Nessler unveiled a technology that changed the shape of hair, literally, for a century to come. After years of experimentation, including two attempts that completely incinerated his wife Katharina's hair, Nessler had finally perfected a chemical treatment to add permanent curls to straight hair.

Born in 1872 in the small town of Todtnau in the Black Forest, Nessler began his life long study of human hair with an apprenticeship at a barber shop after finishing school. While working and studying at swanky salons in Geneva and Paris, he began experimenting with using strong alkalis and heat to curl hair. The process was dangerous and unreliable at first, but Nessler and his courageous test subjects persevered until the process was commercially viable.



Nessler's original gas-fired home perm kit

The patent Nessler finally received in 1909 described a process by which hair was wrapped tightly around a metal rod, treated with sodium hydroxide, and then heated for ten minutes with specially machined cylindrical tongs that had been held over a gas flame.

Although the client still risked burns and hair loss for her curls, Nessler had found a process reliable enough that vanity could trump danger. By 1911, enough women were willing to pay for the expensive process that the inventor, who had changed is name to the French-sounding Charles Nestle, could build a "House of the Permanent Wave" in London, where he and his wife had settled. Nestle's invention became so popular that he even made house calls to rich women in Paris who wanted to recei