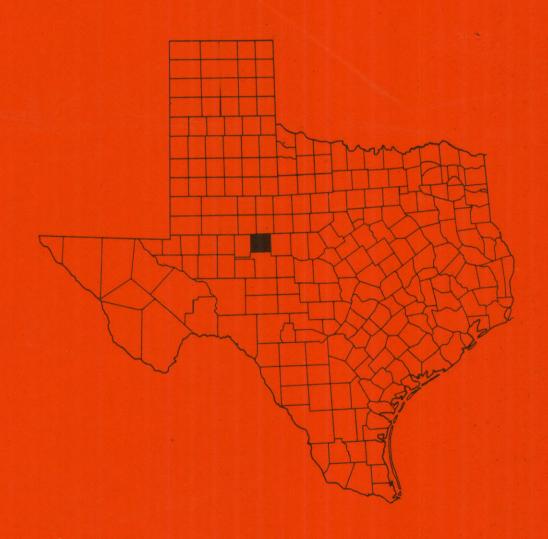

#### INTRODUCTION

Coke County, in West Central Texas, was originally a part of the Department of Bexar, with the seat of government at San Antonio. In March, 1894, it became a part of Tom Green County with Ben Ficklin as the county seat. Following a flood which washed Ben Ficklin away on August 25, 1882, San Angelo became the county seat.

Coke County was cut out of Tom Green County by an act of the Legislature on March 13, 1889. Section One of the Act read: "Be it enacted by the Legislature of the State of Texas: That a New County, to be called Coke County, is hereby created out of Tom Green County." Coke County was organized on April 23, 1889. Hayrick, near the mountain which bears that name, was selected as the county seat. A struggle over the county seat developed. Opponents of the Hayrick site by an election held on January 6, 1891, succeeded in getting the county seat moved to Robert Lee, located on the north bank of the Colorado River.

The county was named for Richard Coke (1829-1896). Coke served as Governor of Texas, 1874-1876, and as United States Senator, 1877-1895. There are two towns in Coke County, Robert Lee and Bronte. The county population is approximately 3, 259.