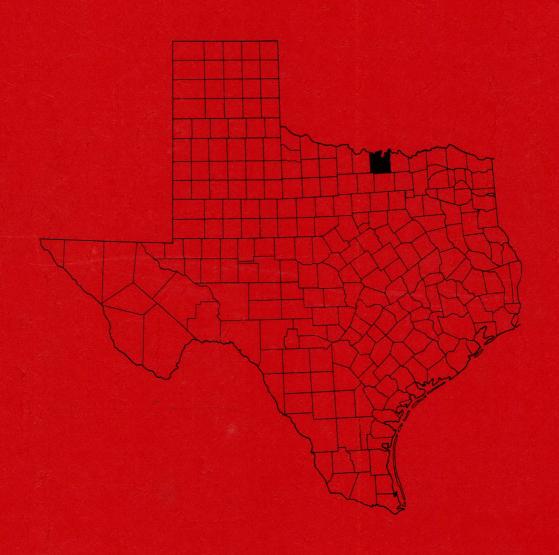

#### INTRODUCTION

Cooke County, Texas, is a 902-square-mile area bordering the Red River in North Central Texas. The county, with areas almost equally situated in the Western Cross Timbers and Grand Prairie regions of the state, was created from Fannin County lands by the state legislature in 1848 and organized later that year. The county was named for Texas revolutionary war veteran, William G. Cooke.