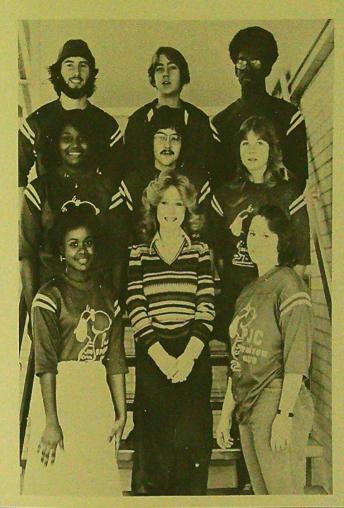

# Pony Baseball Pony Baseball Pony Baseball Pony Baseball

ACTIVITIES

Gienda Fisher, Joe Hough, Vick Anderson, W. L. Edmands, Rhonda Leach, Valerie Anderson, Rob Yuergens, Patti McGinn, Carol Langford, Susy Wall, Dane Philips, Janice Russell, Thomas Dudley, Diane Walton, John Pearce.

Pictured Thoroughbreds are Lisa Scott, Nedra Beck, Burdie Strong, Alice Lynch, Norma Keiley, Shoron White, Iva Byndom, Mary Land, Koran Williams, Diane Wolton, Nellie Willie, Vanesso Taylor, Loralee Ferris, Bionche Anthony, Ridss Eberlan, Beverly MicMillian, Natpictured are Denise Shackleford, Bernice Mitchell, Melba Bussey, JaNell Stanberry, Karen Smith, Bonnie Allen, Helen Swindle, Monica Allen, and Rhonda Leach.