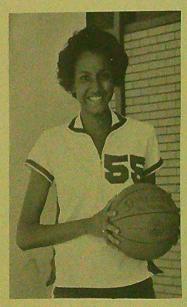

# KATHY MESSER

Waldo, ARK
Freshman Forward
Kathy was the spark plug for the Fillies this year. She was the
leading scorer with 379 for a 14 point game average. She was
a 4-year lettermen in high school and was the MVP in Arkansas
Girls Basketball for 1979.