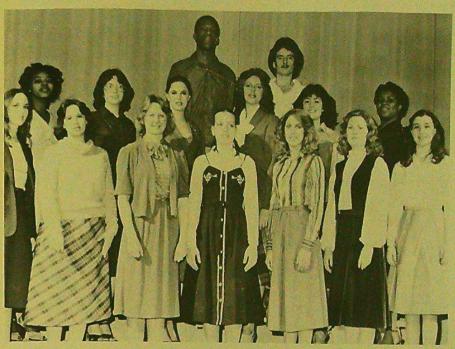

# Pony Baseball Pony Baseball Pony Baseball Pony Baseball

ACTIVITIES

Gienda Fisher, Joe Hough, Vick Anderson, W. L. Edmands, Rhonda Leach, Valerie Anderson, Rob Yuergens, Patti McGinn, Carol Langford, Susy Wall, Dane Philips, Janice Russell, Thomas Dudley, Diane Walton, John Pearce.

Pictured Thoroughbreds are Lisa Scott, Nedra Beck, Burdie Strong, Alice Lynch, Norma Keiley, Shoron White, Iva Byndom, Mary Land, Koran Williams, Diane Wolton, Nellie Willie, Vanesso Taylor, Loralee Ferris, Bionche Anthony, Ridss Eberlan, Beverly MicMillian, Natpictured are Denise Shackleford, Bernice Mitchell, Melba Bussey, JaNell Stanberry, Karen Smith, Bonnie Allen, Helen Swindle, Monica Allen, and Rhonda Leach.