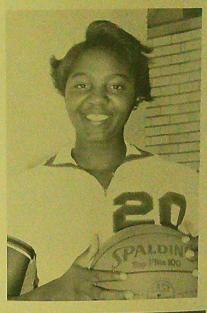

#### KATHERINE ASHFORD

El Campo, TX Freshman Post

Katherine was the leading rebounder for the Fillies this year with 211 rebounds for a 7.8 game average. She also lead the Fillies in steals with 95 to her credit. Katherine has thhighest standing jump on the team.

# JOYCE MAURER

Independence, LA Freshman Forward

Joyce is an outstanding ball handler and ream player. She assisted her teammates in their 21 wins during the season. In high school, she was an all-district player.

# KATHY MESSER

Waldo, ARK
Freshman Forward
Kathy was the spark plug for the Fillies this year. She was the
leading scorer with 379 for a 14 point game average. She was
a 4-year lettermen in high school and was the MVP in Arkansas
Girls Basketball for 1979.

# NANCY HULTQUIST

DeRidder, LA
Freshman Point/Guard
Nancy led the Fillies in assists this season with 83 to her credit.
She was second in steals with a total of 69. She is a fast, aggressive and excellent defensive player.