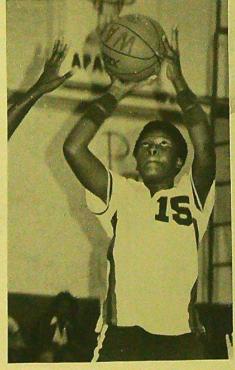

# JOE LARKINS

POSITION: Guard HEIGHT: 5-11 WEIGHT: 175 AGE 20 CLASSIFICATION: Sophomore HOMETOWN: Princeton, LA MAJOR: Engineering

ROLAND CORE

POSITION: Forward HEIGHT: 6-6 WEIGHT: 170 AGE: 19 CLASSIFICATION: Freshman HOMETOWN: Chicago, ILL MAJOR: Math