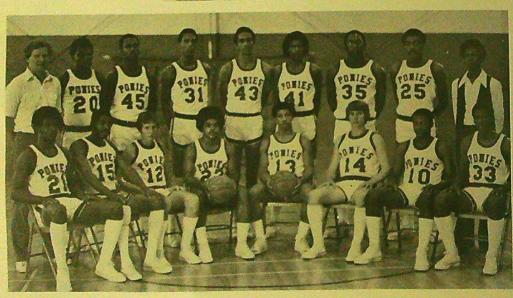

# Pony Baseball Pony Baseball Pony Baseball Pony Baseball

Scott Wolf Carcher

Ronnie Wulf Pircher

DANIEL BAUM Ourfield

DAVID CARROLL Pitcher

JAMES CHADWICK Infield

JAMES CHESHIRE Pircher

TANK DAVIS First Base

MARK DICKMAN Pircher

MARK FARRAR Carcher

ROBERT FISCHER
Pitcher

CURTIS GILMORE Pitcher

ROY MELLER Catcher

JOE PETTY Pitcher

DAVID SHELBURN Pircher

DAVE SMITH Ourfield

ERIC SMITH In/Out Field

MARK STAGNOR Infield

MARK TERRASA Outfield

BOBBY WILLIAMS Infield