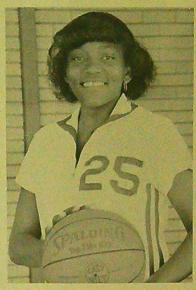

# CAROL BRANTLEY

Laneville, TX Freshman Forward

Carol is an aggressive player and likes to shoot the ball. She averaged 52 per cent from the foul line. Carol also assisted her team in rebounds with an average of 6.8 per game.

## ZEBBER SATCHER

Soline, LA Freshman Post

Zebber is an intelligent and capable ball player who improved with each game. She averaged 12.5 points per game and 8 rebounds per game. She also had 66 sreals to her credit,