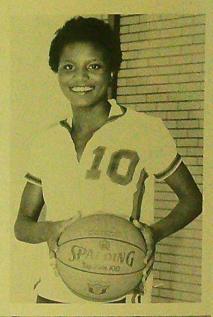

# KATHY MESSER

Waldo, ARK
Freshman Forward
Kathy was the spark plug for the Fillies this year. She was the
leading scorer with 379 for a 14 point game average. She was
a 4-year lettermen in high school and was the MVP in Arkansas
Girls Basketball for 1979.