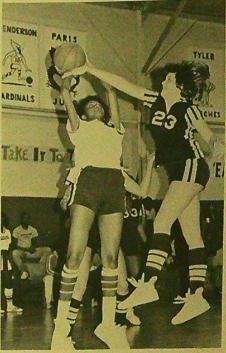

points per game and 8 rebounds per game. She also had 66 sreals to her credit,





# Fillies Visit Six Flags

Early in the fall semester, the PJC Fillies spent a day or Six Flogs Over Texas. During their visit they got to meet Country-Western singing star Jimmy Dean as well as Six Flogs characters.











#### KATHERINE ASHFORD

El Campo, TX Freshman Post

Katherine was the leading rebounder for the Fillies this year with 211 rebounds for a 7.8 game average. She also lead the Fillies in steals with 95 to her credit. Katherine has thhighest standing jump on the team.

# JOYCE MAURER

Independence, LA Freshman Forward

Joyce is an outstanding ball handler and ream player. She assisted her teammates in their 21 wins during the season. In high school, she was an all-district player.









# KATHY MESSER

Waldo, ARK
Freshman Forward
Kathy was the spark plug for the Fillies this year. She was the
leading scorer with 379 for a 14 point game average. She was
a 4-year lettermen in high school and was the MVP in Arkansas
Girls Basketball for 1979.

# NANCY HULTQUIST

DeRidder, LA
Freshman Point/Guard
Nancy led the Fillies in assists this season with 83 to her credit.
She was second in steals with a total of 69. She is a fast, aggressive and excellent defensive player.



















#### PENNY CURRY

Fr. Worth, TX Sophomore Post During her first y

During her first year with the Fillies, Penny scored a total of 332 points for a 13.2 average. She was leading rebounder. This year she averaged 9.5 points per game, along with 6.8 rebounds.

#### ANNETTE LISTER

Center, TX Sop