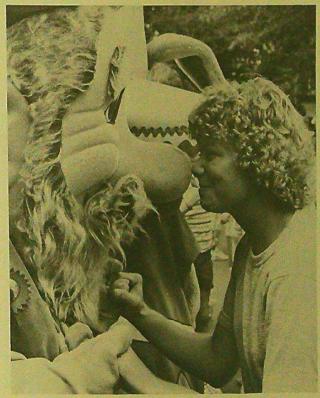

# Fillies Visit Six Flags

Early in the fall semester, the PJC Fillies spent a day or Six Flogs Over Texas. During their visit they got to meet Country-Western singing star Jimmy Dean as well as Six Flogs characters.