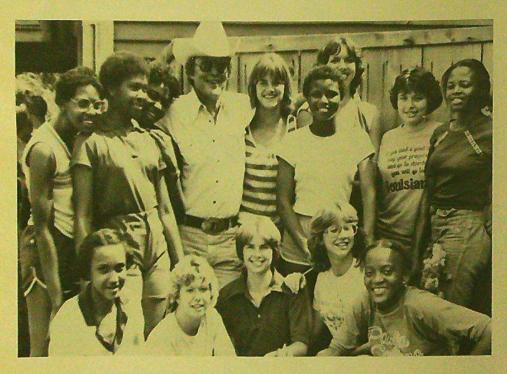

# Fillies Visit Six Flags

Early in the fall semester, the PJC Fillies spent a day or Six Flogs Over Texas. During their visit they got to meet Country-Western singing star Jimmy Dean as well as Six Flogs characters.