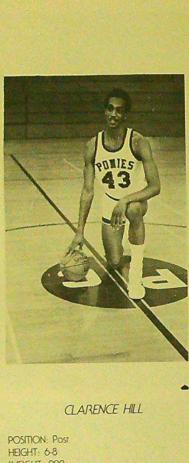

# Sophomores End Pony Career

Sophomore Panies ending their careers at PJC were Stranding I to 1) Clarence Hill, Elsha McMahon, John Webb, (Isneeling I to 1) Kennerh Wallace, Esker Boykin, and Joe Larkins.