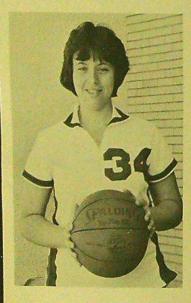

#### PENNY CURRY

Fr. Worth, TX Sophomore Post During her first y

During her first year with the Fillies, Penny scored a total of 332 points for a 13.2 average. She was leading rebounder. This year she averaged 9.5 points per game, along with 6.8 rebounds.

#### ANNETTE LISTER

Center, TX Sophomore Guard

Annette is a strong defensive player and showed potential during her freshman year. She is a great help on the fast break and rebounds well. She has a lot of speed and agility.

## BARBARA PERK

Lake Jackson, TX Sophomore Post

Although sidelined this year with a knee injury, Barbara proved a valuable reammate. Always ready to assist teammates and lead the ream in spirit, Barbara was an asset to the team. Her freshman year, she was selected by teammates as the Most Improved Player.

#### TEMPIE RATCLIFF

Logansport, LA Freshman Forward

Tempie's height and shooting ability proved a great asset to the Fillies' outside shooting game. During her high school career, she was a 4-year letterman and all-district player.