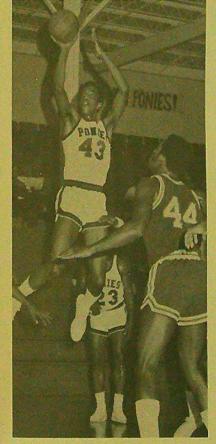

# Sophomores End Pony Career

Sophomore Panies ending their careers at PJC were Stranding I to 1) Clarence Hill, Elsha McMahon, John Webb, (Isneeling I to 1) Kennerh Wallace, Esker Boykin, and Joe Larkins.