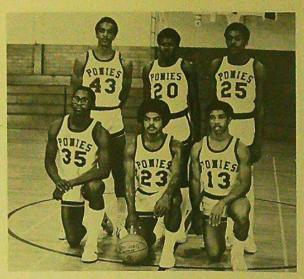

# Sophomores End Pony Career

Sophomore Panies ending their careers at PJC were Stranding I to 1) Clarence Hill, Elsha McMahon, John Webb, (Isneeling I to 1) Kennerh Wallace, Esker Boykin, and Joe Larkins.