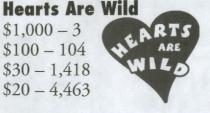

\$100 - 3,789

\$5,000 - 1\$1,000 - 10\$500 - 92

Super Lucky 7's

\$50,000 - 1

\$1,000 - 3\$100 - 104

\$30 - 1,418\$20 - 4.463