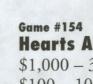

\$100 - 3,789

\$5,000 - 1\$1,000 - 10\$500 - 92

Super Lucky 7's

\$50,000 - 1

\$1,000 - 3\$100 - 104

\$30 - 1,418\$20 - 4.463