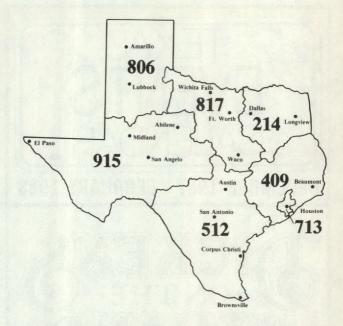

Austin, Texas 78701

In most cases phone numbers for events are local numbers; the general location of the event can be found by matching area codes with the telephone area code map shown above.

Dates for events listed in this calendar were correct at time of publication. However, since dates occasionally are changed, it is wise to confirm them in advance with the local chamber of commerce.