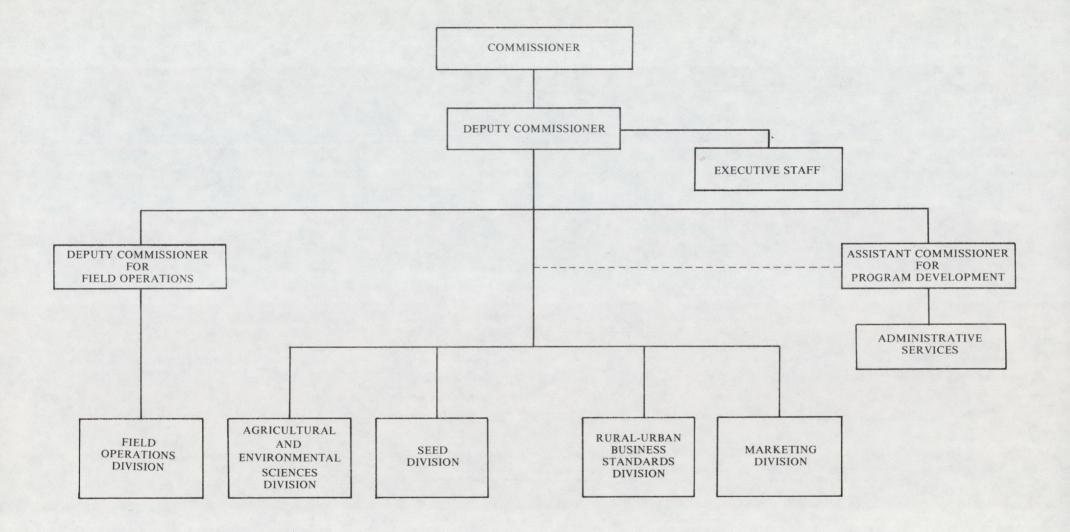

iams   | \$37,800.00 |
| Deputy Commissioner            | Clemon Montgomery    | \$34,600.00 |
| Assistant Commissioner         | Raymond L. Prewett   | \$30,168.00 |
| Director of Special Programs   | Jack H. Bowen        | \$29,208.00 |
| Divisional Director of:        |                      |             |
| Rural-Urban Business Standards | Ed Whitesides        | \$26,448.00 |
| Marketing                      | Ben H. Baisdon       | \$28,248.00 |
| Agricultural and Environmental |                      |             |
| Sciences                       | David A. Ivie        | \$28,248.00 |
| Seed                           | Don Ator             | \$26,448.00 |
| Regulatory Program Supervisor  | James P. Crutchfield | \$18,420.00 |

# TEXAS DEPARTMENT OF AGRICULTURE ORGANIZATIONAL CHART





Year Ended August 31,

#### ADDENDUM II

#### COMMENTS ON BALANCE SHEET

The majority of the Department's cash consists of Legislative appropriations and a suspense account, both maintained in the State Treasury. Moneys are appropriated by the Legislature from the State's General Revenue Fund and from federal grants for use by the Department. The activity in these appropriations is shown in Exhibit D. The Suspense Account is composed of cash collected for licenses, fees, and certificates held in the Treasury until final disposition is determined. Aged balances held in suspense at the end of the last two fiscal years were:

|                                  | 1979       | 1978       |  |
|----------------------------------|------------|------------|--|
|