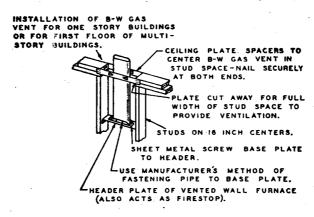

ances Definitions. (Amended 11-90)

- (a) Venting system. A continuous open passageway from the flue collar or draft hood of a fuel burning appliance to the outside atmosphere for the purpose of removing products of combustion.
  - (b) Types of approved venting materials.
    - (1) Type "B" is an UL listed vent pipe, marked as Type B, generally of double wall construction, round or oval, with an aluminum liner.
    - (2) Type "BW" is an UL listed vent pipe, marked as Type BW, of oval double wall construction with an aluminum liner, used with fire stops and other listed components for venting gas appliances in walls. (See Figure 1, of this section.)
    - (3) Type "L" is an UL listed vent pipe, marked as Type L, of round, double wall construction with an inner lining of stainless steel.





Figure 1. Installation of Type B-W Gas vents for Vented Wall Furnaces.

- (c) Types of chimneys.
  - (1) Factory-built chimneys are composed of UL listed components, marked "factory-built," of round, multiwall construction.
    - (2) Masonry chimneys are composed of solid brick, stone, or concrete with a suitable liner.
    - (3) Metal chimneys shall be made of 10 gauge or heavier metal or of UL listed components.

# §9.243. Minimum Safe Performance.

- (a) Venting systems shall be designed and constructed so as to develop a positive flow adequate to remove flue gases to the outside atmosphere.
- (b) A venting system shall be deemed to meet minimum safe performance standards when, after the appliance or appliances have been placed in operation, air can be shown to be flowing into the dra