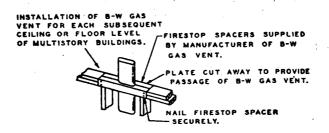

liances Definitions. (Amended 11-90)

- (a) Venting system. A continuous open passageway from the flue collar or draft hood of a fuel burning appliance to the outside atmosphere for the purpose of removing products of combustion.
  - (b) Types of approved venting materials.
    - (1) Type "B" is an UL listed vent pipe, marked as Type B, generally of double wall construction, round or oval, with an aluminum liner.
    - (2) Type "BW" is an UL listed vent pipe, marked as Type BW, of oval double wall construction with an aluminum liner, used with fire stops and other listed components for venting gas appliances in walls. (See Figure 1, of this section.)
    - (3) Type "L" is an UL listed vent pipe, marked as Type L, of round, double wall construction with an inner lining of stainless steel.





Figure 1. Installation of Type B-W Gas vents for Vented Wall Furnaces.

- (c) Types of chimneys.
  - (1) Factory-built chimneys are composed of UL listed components, marked "factory-built," of round, multiwall construction.
    - (2) Masonry chimneys are composed of solid brick, stone, or concrete with a suitable liner.
    - (3) Metal chimneys shall be made of 10 gauge or heavier metal or of UL listed components.

# §9.243. Minimum Safe Performance.

- (a) Venting systems shall be designed and constructed so as to develop a positive flow adequate to remove flue gases to the outside atmosphere.
- (b) A venting system shall be deemed to meet minimum safe performance standards when, after the appliance or appliances have been placed in operation, air can be shown to be flowing into the d