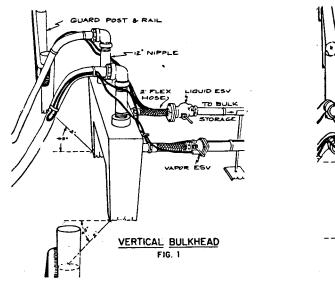

# Subchapter E. DIVISION III

Division III applies to bulk storage containers at installations where gas is stored, but not used on the premises.

| 9. 121 | [KESEKVED]                             |
|--------|----------------------------------------|
| 9.122  | Installation of Containers             |
| 9.123  | [RESERVED]                             |
| 9.124  | Painting                               |
| 9.125  | Lettering                              |
| 9.126  | [RESERVED]                             |
| 9.127  | [RESERVED]                             |
| 9.128  | [RESERVED]                             |
| 9.129  | Container Valves and Pressure Gauge    |
| 9.130  | [RESERVED]                             |
| 9.131  | [RESERVED]                             |
| 9.132  | [RESERVED]                             |
| 9.133  | Loading Area                           |
| 9.134  | [RESERVED]                             |
| 9.135  | Bulkheads and Emergency Shutoff Valves |
|        |                                        |