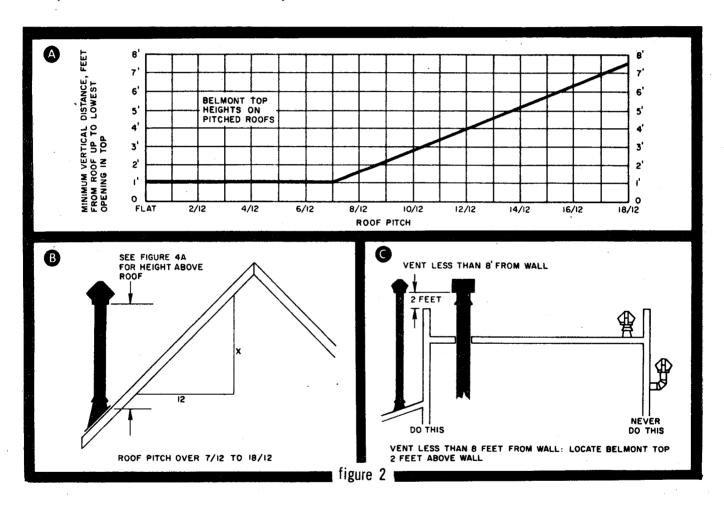

liances having integral (built-in) venting systems shall be installed in accordance with their listings and the manufacturer's instructions.
  - (h) A vent connector shall not be connected to a fireplace chimney unless the fireplace opening is

permanently sealed. Before connecting a venting system to any chimney, the chimney shall be inspected and found free of obstructions.

(i) Type B, BW, and Type L venting systems shall terminate in a listed cap, marked "UL." Refer to Figure 2 in §9.247 of this title (relating to Power Venting) to determine the minimum height a venting system shall extend above a roof surface.

### §9.247. Power Venting.

(a) Gas appliances, except incinerators, requiring venting may be vented by means of mechanical draft systems of either forced or induced systems.



- (b) All portions of such systems under positive pressure shall be designed, constructed, and installed to prevent leakage of combustion products into a building.
  - (c) Vents from other gas appliances shall not be connected into vents under positive pressure.
- (d) Gas appliances employing mechanical draft systems'shall be provided with means to prevent the flow of gas to the main burner(s) when the mechanical draft system fails to provide proper draft.
- (e) The exit terminals of mechanical draft systems shall be located not less than 12 inches from any opening through which combustion products could enter the building, nor less than two feet from an adjacent building, and not less than seven feet above grade when located adjacent to public walkways.

# Subchapter K. Division IX

§9.