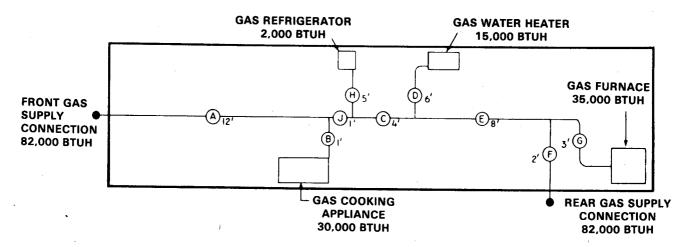

| 2                           | 1/4                            | 3/8                      |  |
| step is not required.                                                                                                                                                                                                                                                             | J                                       | 52                          | 3/8                            | 5/8                           | ļ                                           | 30                          | 3/8                            | 1/2                      |  |

#### **EXAMPLE OF GAS PIPE SIZING**

## Typical Example of Gas Piping System Sizing For a Recreational Vehicle



A typical recreational vehicle showing location of alternate gas supply inlet connections, gas piping system (including sample lengths), and gas appliances (including assumed BTUH gas demand of each).

#### §9.421. Joint Materials.

- (a) Pipe joints in the piping system, unless welded or brazed, shall be screw joints that comply with American National Standards Institute (ANSI) B2.1, Pipe Threads (except Dryseal). Right and left nipples or couplings shall not be used. Unions, if used, shall be of the ground joint type. The material used for welding or brazing pipe connections shall have a melting temperature in excess of 1,000°F.
- (b) Tubing joints shall be made with a single or double flare of 45° conforming to Society of Automotive Engineers (SAE) J 553 as recommended by the tubing m