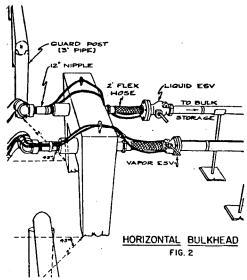

# Subchapter E. DIVISION III

Division III applies to bulk storage containers at installations where gas is stored, but not used on the premises.

| 9. 121 | [KESEKVED]                             |
|--------|----------------------------------------|
| 9.122  | Installation of Containers             |
| 9.123  | [RESERVED]                             |
| 9.124  | Painting                               |
| 9.125  | Lettering                              |
| 9.126  | [RESERVED]                             |
| 9.127  | [RESERVED]                             |
| 9.128  | [RESERVED]                             |
| 9.129  | Container Valves and Pressure Gauge    |
| 9.130  | [RESERVED]                             |
| 9.131  | [RESERVED]                             |
| 9.132  | [RESERVED]                             |
| 9.133  | Loading Area                           |
| 9.134  | [RESERVED]                             |
| 9.135  | Bulkheads and Emergency Shutoff Valves |
|        |                                        |