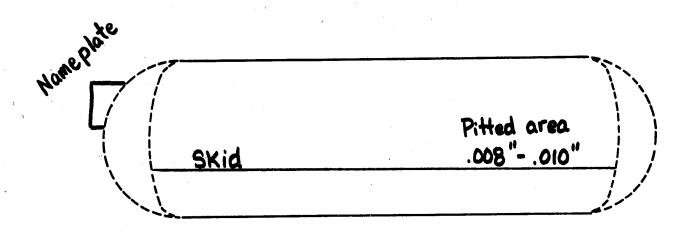

| natura           | Commissions                           | Nat'l. Board, State                           |                                                                                                               |

LPG FORM 8 Revised 12/90

## INDICATE LOCATION OF REPAIR OR MODIFICATION:

Sketch heads and circle approximate location of repairs or modifications.



| VIEW:  | Top  | Bottom;        | Other (curbside, st | treetside, etc.) |
|--------|------|----------------|---------------------|------------------|
| HEAD T | YPE: | Hemispherical; | 2:1 Elliptical;     | Other            |

. Additional Information (Attachment(s)) as needed.)



Return to:

Railroad Commission of Texas LP-Gas Division P. O. Box 12967 Austin, Texas 78711-2967

#### REPORT OF DOT CYLINDER REPAIR

Please complete this report in black ink for microfilming purposes.

| ylinder repaired or te                                                                                 |                                                                               | tal lesting