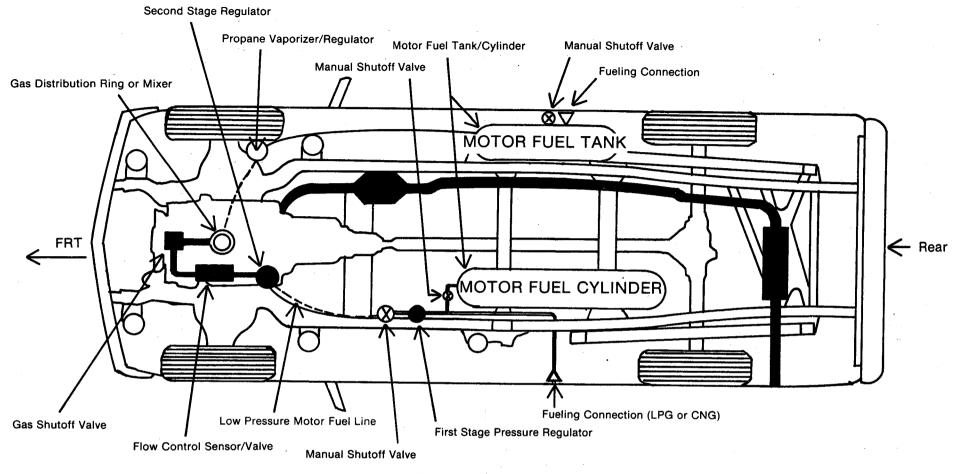

|                       |
|                        | . ,             |                   |                    |                     |                       |
| symbols shown on the a | □LPG □CI        |                   | . LPG & CNG        |                     |                       |
| Show engine location a | nd route of mot | tor fuel line(Hig | h pressure line or | nly <u>Material</u> | FRAME TYPE (Check one |
|                        |                 |                   |                    |                     |                       |

Show all tank/cylinder locations on diagram and indicate number of tanks/cylinders having the same specifications.

\* Example of typical drawing to be submitted on back.

## EXAMPLE OF TYPICAL INSTALLATION DIAGRAM MASS TRANSIT VEHICLE/BUS



INSTRUCTIONS: To indicate type of conversions, check the appropriate box(es) and locate the following items using symbols shown on the adjacent diagram.

# LEGEND A Fueling connection (LPG or CNG) Natural gas regulator(s) Motor fuel line tank pressure LEGEND Propane vaporizer/regulator Manual shut-off valve Motor fuel cylinder/tank - - - Low pressure motor fuel line

Return to:

Railroad Commission of Texas LP-Gas Division P. O. Box 12967 Austin, Texas 78711-2967

Show all tank/cylinder locations, on diagram and indicate number of tanks/cylinders having the same specifications.

Page Four (LPG FORM 503/CNG FORM 1503) New 12/90

| Motor F | uel Options: ☐LPG ☐CNG [                                | ☐DUAL LPG & CN |
|---------|---------------------------------------------------------|------