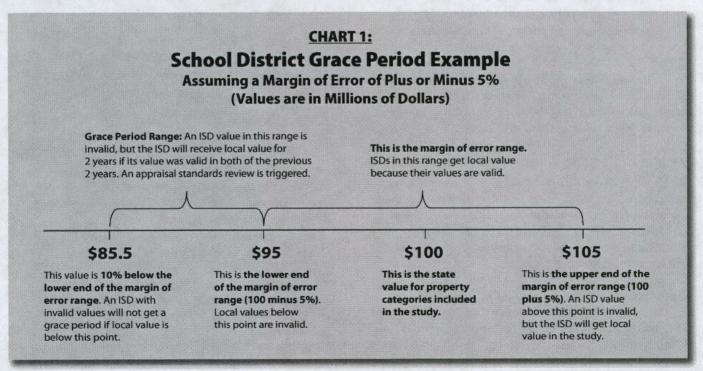

#### **Grace Period**

The Government Code also requires the Comptroller to use the local appraisal roll values to estimate the total

taxable value in an eligible school district for up to two years even when the local appraisal roll values are invalid. This is known as a grace period. A school district is eligible for the grace period if it meets three conditions:

- the district's values are invalid in the most recent Property Value Study;
- the district's values were valid in the two studies preceding the most recent study; and
- the district's local test value is above 90 percent of the lower threshold of the margin of error.

**Chart 1** illustrates how a school district could be eligible for a grace period if its values are invalid.