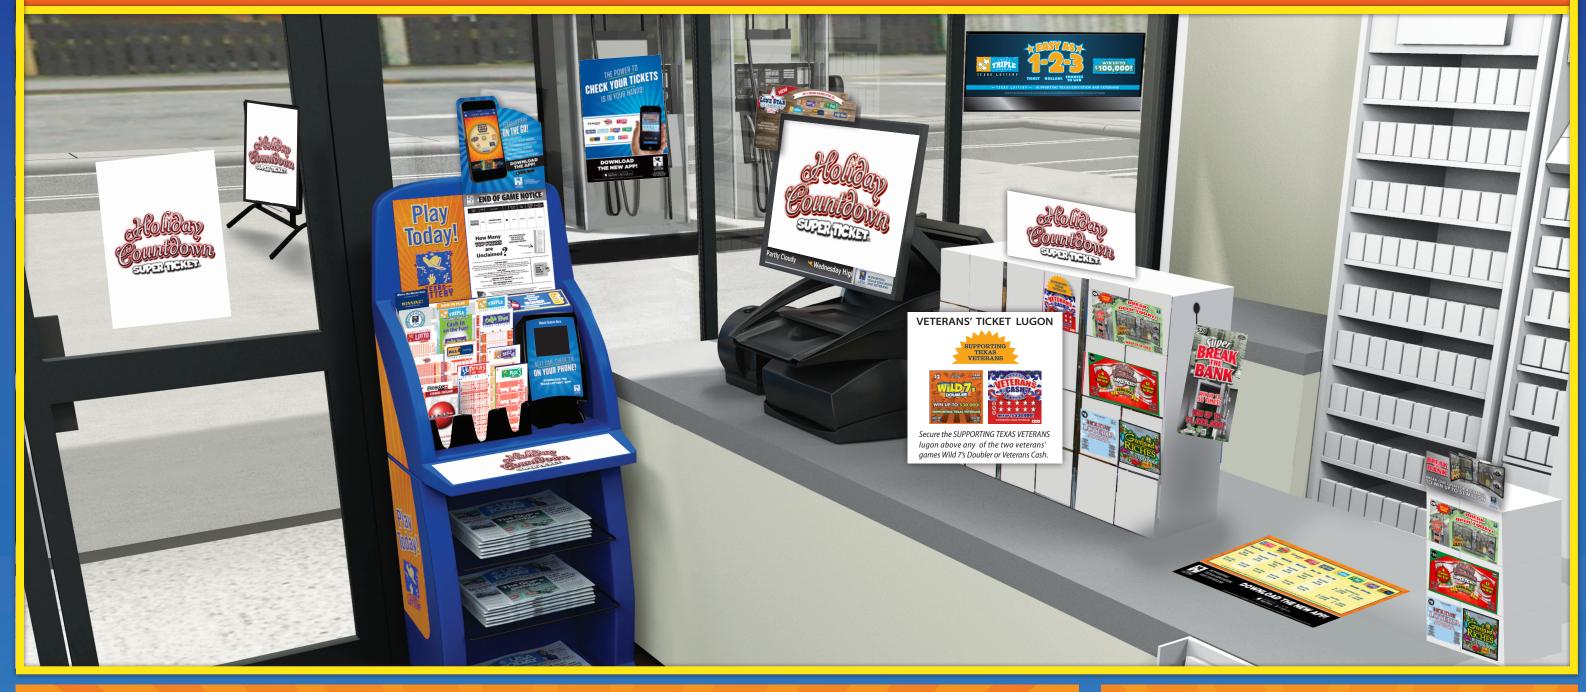

# RETAIL POS EXECUTION

| TEXAS LOTTERY                                                                                                                                                                                | TEXAS & LOTTERY  LOTTERY  LOTTERY  MEAPURE  MEAPURE | POWER CALL POWERPLAY         | TEXAS LOTTERY  LOTTO  Extra   | COSI TRIVE                    | TRIPLE<br>TEXAS LOTTERY       | PICK 3                                                           | CO DAILY                                | TEXAS LOTTERY  |
|----------------------------------------------------------------------------------------------------------------------------------------------------------------------------------------------|-----------------------------------------------------|------------------------------|-------------------------------|-------------------------------|-------------------------------|------------------------------------------------------------------|-----------------------------------------|----------------|
| Mon & Thurs                                                                                                                                                                                  | Tues & Fri                                          | Wed & Sat                    | Wed & Sat                     | Mon - Sat                     | Mon - Sat                     | Mo                                                               | onday - Saturd                          | lay            |
| Draw Break Starts<br>10:02 PM                                                                                                                                                                | Draw Break Starts<br>9:45 PM                        | Draw Break Starts<br>9:00 PM | Draw Break Starts<br>10:02 PM | Draw Break Starts<br>10:02 PM | Draw Break Starts<br>10:02 PM | M – 9:50 AM D –                                                  | Draw Breaks Start<br>2:17 PM E – 5:50 P | M N – 10:02 PM |
| Draw Time<br>10:12 PM                                                                                                                                                                        | Draw Time<br>10:12 PM                               | Draw Time<br>10:12 PM        | Draw Time<br>10:12 PM         | Draw Time<br>10:12 PM         | Draw Time<br>10:12 PM         | Draw Times<br>M – 10:00 AM D – 12:27 PM E – 6:00 PM N – 10:12 PM |                                         |                |
| M - Morning, D - Day, F - Evening, N - Night, Texas Lottery Game Drawings are not held on Sundays. Times listed are Central Time. Draw times listed are when drawings are broadcast in Texas |                                                     |                              |                               |                               |                               |                                                                  |                                         |                |