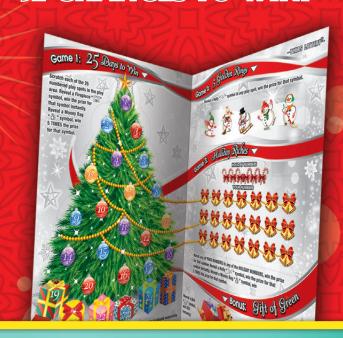

# Round Up

## **SCRATCH TICKET FOCUS**



# \$250,000 TOP PRIZE 4 GAMES FOR \$101 52 CHANCES TO WINE



#### **DRAW TICKET FOCUS**

Remind Your Players About Our How to Play Videos!







Videos can be found at **txlottery.org** (choose the game and then navigate to the **How to Play** page) and on the Texas Lottery page!





**COMING SOON!** 

Powerball<sup>®</sup>, Mega Millions<sup>®</sup> and Cash Five<sup>®</sup>

# RETAIL POS EXECUTION



| TEXAS LOTTERY                                                                                                                                                                                | TEXAS & LOTTERY  LOTTERY  LOTTERY  MEAPURE  MEAPURE | POWER CALL POWERPLAY         | TEXAS LOTTERY  LOTTO  Extra   | COSI TRIVE                    | TRIPLE<br>TEXAS LOTTERY       | PICK 3                                                           | CO DAILY