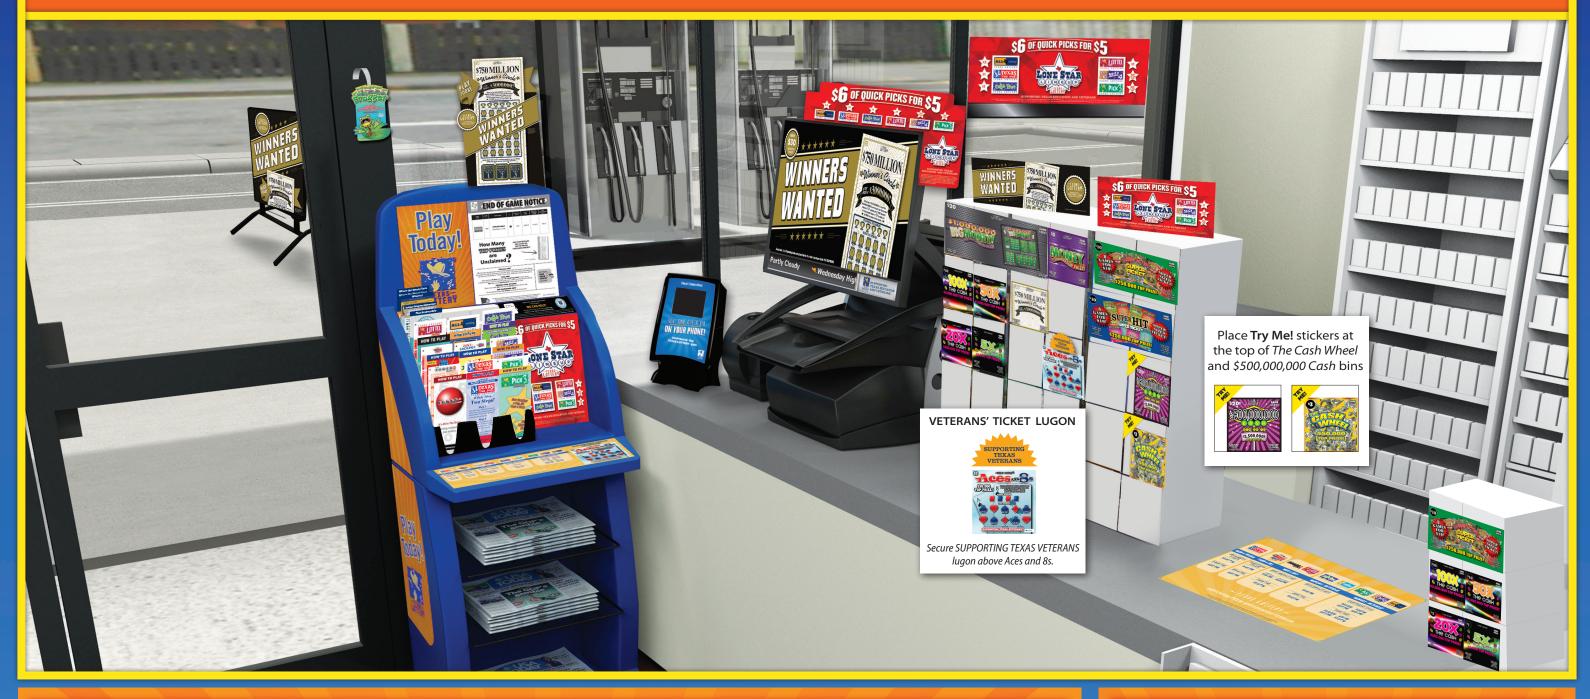

# RETAIL POS EXECUTION

| TEXAS LOTTERY                                                                                                                                                                                 | TEXAS LIDITERY  LIONS  MEGAPITER | TEXAS  POWERPLAY             | TEXAS LOTTERY LOTTO EXTENSION | CSI THY C                     | PICKS  DAILY  TEXAS LOTTERY  TEXAS LOTTERY  TEXAS LOTTERY              |  |  |
|-----------------------------------------------------------------------------------------------------------------------------------------------------------------------------------------------|----------------------------------|------------------------------|-------------------------------|-------------------------------|------------------------------------------------------------------------|--|--|
| Mon & Thurs                                                                                                                                                                                   | Tues & Fri                       | Wed & Sat                    | Wed & Sat                     | Mon - Sat                     | Monday - Saturday                                                      |  |  |
| Draw Break Starts<br>10:02 PM                                                                                                                                                                 | Draw Break Starts<br>9:45 PM     | Draw Break Starts<br>9:00 PM | Draw Break Starts<br>10:02 PM | Draw Break Starts<br>10:02 PM | Draw Breaks Start<br>M – 9:50 AM D – 12:17 PM E – 5:50 PM N – 10:02 PM |  |  |
| Draw Time<br>10:12 PM                                                                                                                                                                         | Draw Time<br>10:12 PM            | Draw Time<br>10:12 PM        | Draw Time<br>10:12 PM         | Draw Time<br>10:12 PM         | Draw Times<br>M – 10:00 AM D – 12:27 PM E – 6:00 PM N – 10:12 PM       |  |  |
| M – Morning, D – Day, E – Evening, N – Night. Texas Lottery Game Drawings are not held on Sundays. Times listed are Central Time. Draw times listed are when drawings are broadcast in Texas. |                                  |                              |                               |                               |                                                                        |  |  |