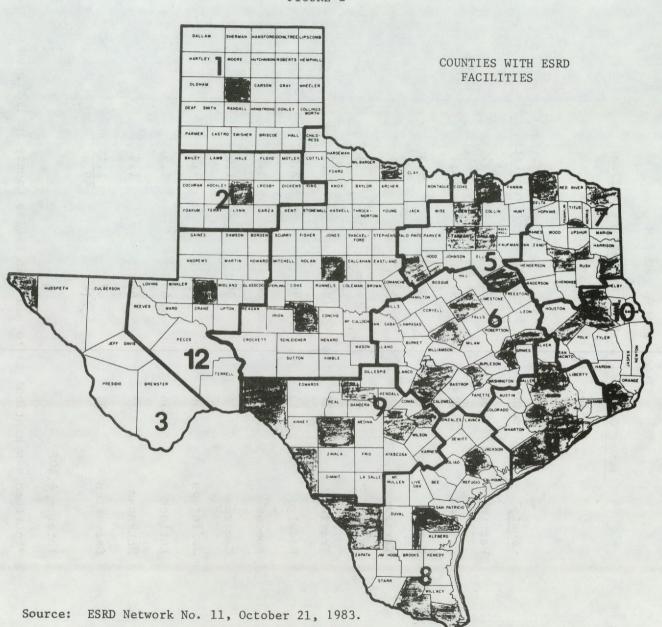

#### EXHIBIT 4

#### EPA SUPERFUND SITES IN TEXAS

Bio-Ecology Systems, Inc.
Grand Prairie (Dallas County)

Motco, or Texas City Wye dump Texas City (Galveston County)

The Sikes pits Crosby (Harris County)

The French Limited site Crosby (Harris County)

Geneva Industries abandoned chemical plant South Houston (Harris County)

Crystal Chemical Co. site Alief (Harris County)

The Highlands acid pit Highlands (Harris County)

The Triangle Chemical Co. site Bridge City (Orange County)

The Harris (Farley Street) site Houston (Harris County)

United Creosoting Co. site Conroe (Montgomery County)

The Pig Road site (the San Jacinto pits)
New Waverly (San Jacinto County)