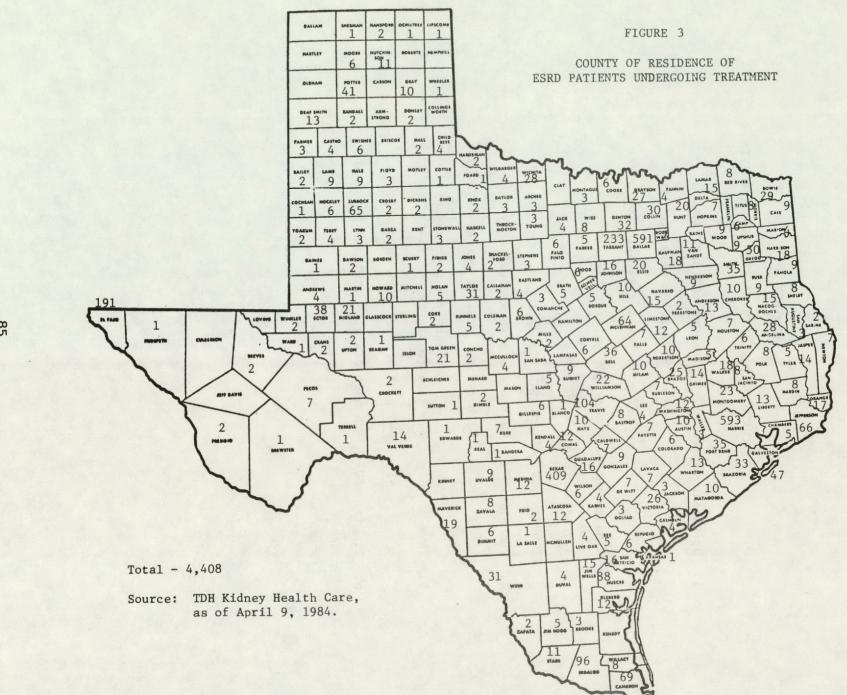

#### EXHIBIT 4

#### EPA SUPERFUND SITES IN TEXAS

Bio-Ecology Systems, Inc.
Grand Prairie (Dallas County)

Motco, or Texas City Wye dump Texas City (Galveston County)

The Sikes pits Crosby (Harris County)

The French Limited site Crosby (Harris County)

Geneva Industries abandoned chemical plant South Houston (Harris County)

Crystal Chemical Co. site Alief (Harris County)

The Highlands acid pit Highlands (Harris County)

The Triangle Chemical Co. site Bridge City (Orange County)

The Harris (Farley Street) site Houston (Harris County)

United Creosoting Co. site Conroe (Montgomery County)

The Pig Road site (the San Jacinto pits)
New Waverly (San Jacinto County)