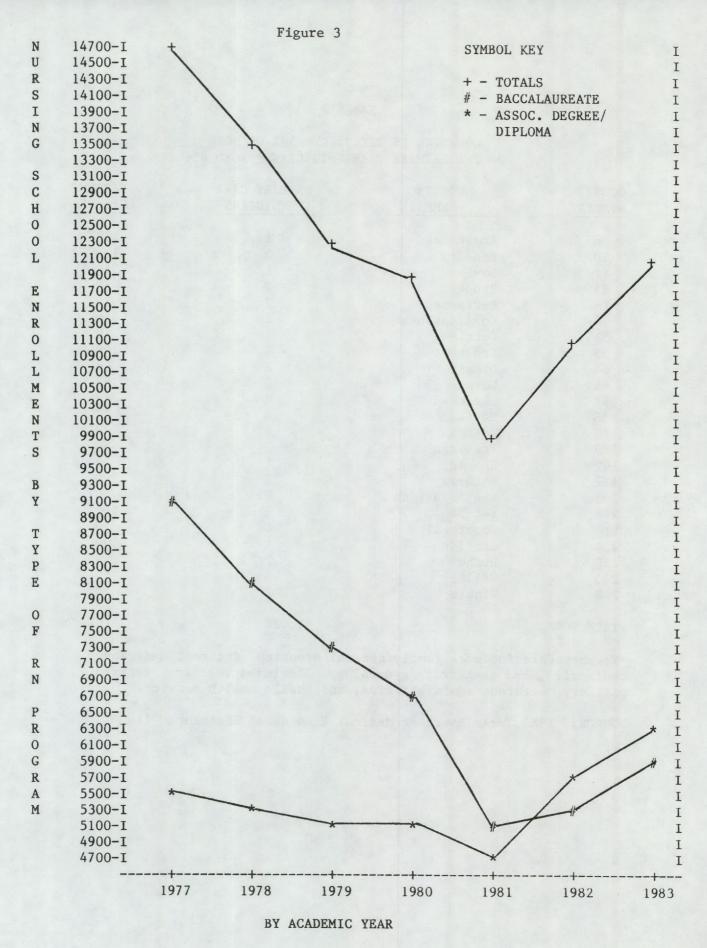

| 50       |
| 197         | Roberts       | 1            | 100      |
| 203         | San Augustine | 1            | 50       |
| 206         | San Saba      | 1            | 100      |
| 213         | Somervel1     | 1            | 50       |
| 216         | Sterling      | 1            | 100      |
| 230         | Upshur        |              | 50       |
| 245         | Willacy       | 3            | 50       |
| 248         | Winkler       | 2<br>3<br>2  | 50       |
| STATE TOTAL |               | 1,028        | 10%      |

\*Primary Care includes family/general practice, internal medicine, pediatrics, and obstetrics/gynecology. Excludes inactive, retired, military, veterans administration, and public health service.

SOURCE: 1983 Texas Board of Medical Examiners' licensure file



SOURCE: Texas Board of Nurse Examiners





SOURCE: Coordinating Board, Texas College & University System

# DENTAL HEALTH MANPOWER SHORTAGE AREAS

IN TEXAS, MAY 1984



NOTE: For the list of county names associated with codes on map see Exhibit 1.

SOURCE: Health Resources and Services Administration
Department of Health & Human Services

PREPARED BY: Bureau of State Health Planning and Resource Development Texas Department of Health

TABLE 3

# TEXAS DEPARTMENT OF HEALTH DENTAL CARE HEALTH MANPOWER SHORTAGE AREAS IN TEXAS MAY 1984

| COUNTY     | SERVICE<br>AREA NO. | COUNTY NAME/<br>SERVICE AREA NAME     | DEGREE<br>OF<br>SHORTAGE | HMSA<br>DESIGNATION<br>TYPE | NHSC<br>ASSIGNEES |
|------------|---------------------|---------------------------------------|--------------------------|-