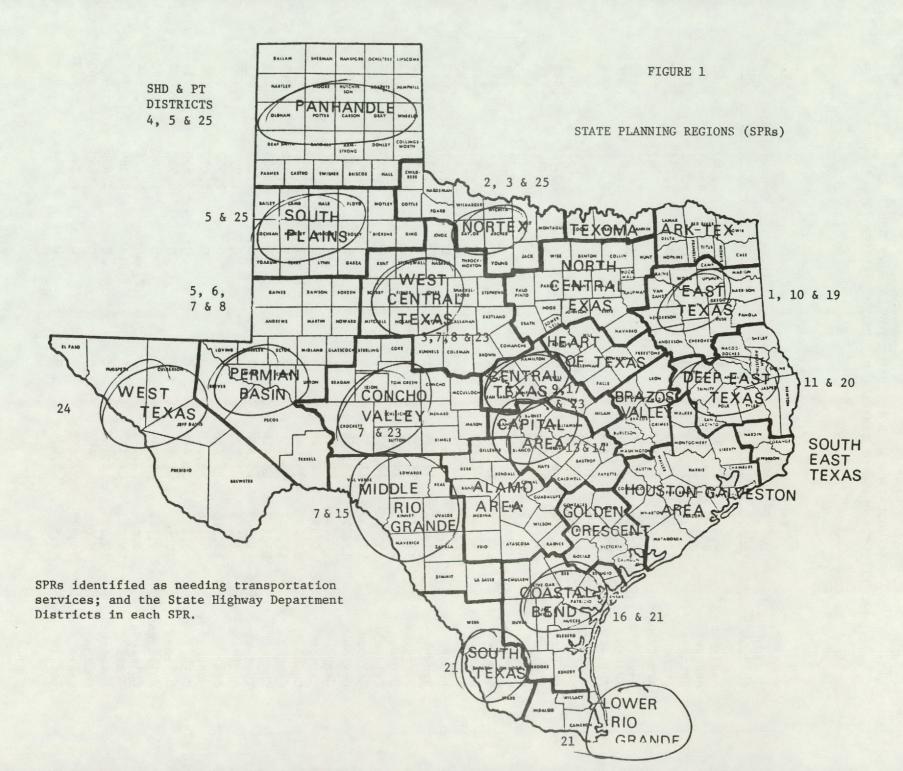

|
| Speech and Language<br>Impairments                   | 5% of school-aged children, NIC for HC&Y.                                                                                                                                                                                |
| Spina Bifida (Cleft Spine)                           | 40% of all Americans have bone openings in the spine; 4% have meningocele, with spine intact but sheath or covering in a sac, and of these 4%, 96% have a severed spinal column including bone and nerves, NIC for HC&Y. |

Visual Impairments

7 per 1000 for those under 45, 44.5 per 1000 for those over 65, NIC for HC&Y.



RURAL COUNTIES WITH ESTIMATED POPULATION, NUMBER OF FACILITIES, NUMBER OF VISITS & ESTIMATED DISABLED POPULATION

TABLE 1

| Rural Counties    |        | imated lation <sup>1</sup> - 1989 | 1982 # of<br>Fac. &<br>Freestndg.<br>Clinics <sup>2</sup> | Reported<br># of<br>Visits<br>in 1982 <sup>2</sup> |        | Disabled (Excl. 65+) |
|-------------------|--------|-----------------------------------|-----------------------------------------------------------|----------------------------------------------------|--------|----------------------|
| A . 1             |        | 50.006                            |                                                           |                                                    |        |                      |
| Anderson          | 44,494 | 52,336