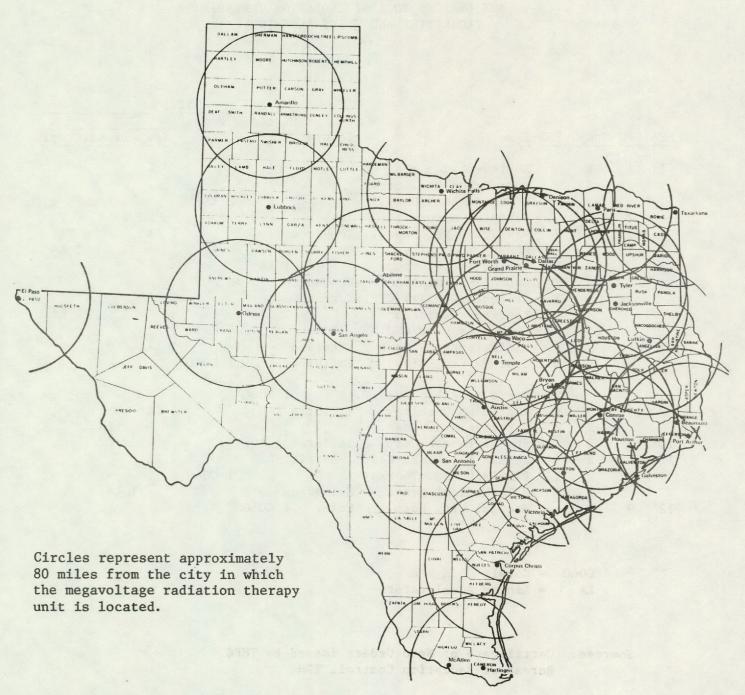

581* | 681,584c      |

Legend:

\*\*Varience in the number of treatments per unit and ratio of treatments to number of cancer cases indicates that

\*\*Incomplete data - 25 of 60 facilities did not provide data. inconsistencies may exist in the reporting

of treatments.

b Two facilities did not provide data.

+ Services provided less than three years.

Source: TDH 1982 Integrated Facilities File

Abbreviations: HSA - health service area; SPR - state planning region; Hosp - Hospital; FS - Freestanding, not a part of a hospital; Co60 - Radioactive Cobalt; Cs 137 - Radioactive Cesium; LA - Linear Accelerator; Bet - Betatron; VG - Van de Graaft.

a One facility did not provide data.

c Five facilities did not provide data.

FIGURE 1
AREAS COVERED BY MEGAVOLTAGE
RADIATION THERAPY FACILITIES



Source: 1982 Integrated Facilities File

TABLE 22

NET CHANGES TO 1982 RADIATION THERAPY FACILITIES AND UNITS INVENTORY

|     |     |       |    |                                          |         |         | UN      | ITS |     |       |       |
|-----|-----|-------|----|------------------------------------------|---------|---------|---------|-----|-----|-------|-------|
|     |     |       |    |                                          |         | Discont | • Began |     |     | CON   |       |
| HSA | SPR | Hosp. | FS | Name                                     | County  |         |         | N   | lew | Expnd | Repl. |
| 1   | 1   | X     |    | Northwest Texas                          | Potter  | C060    |         |     |     |       |       |
|     |     | X     |    | Harrington