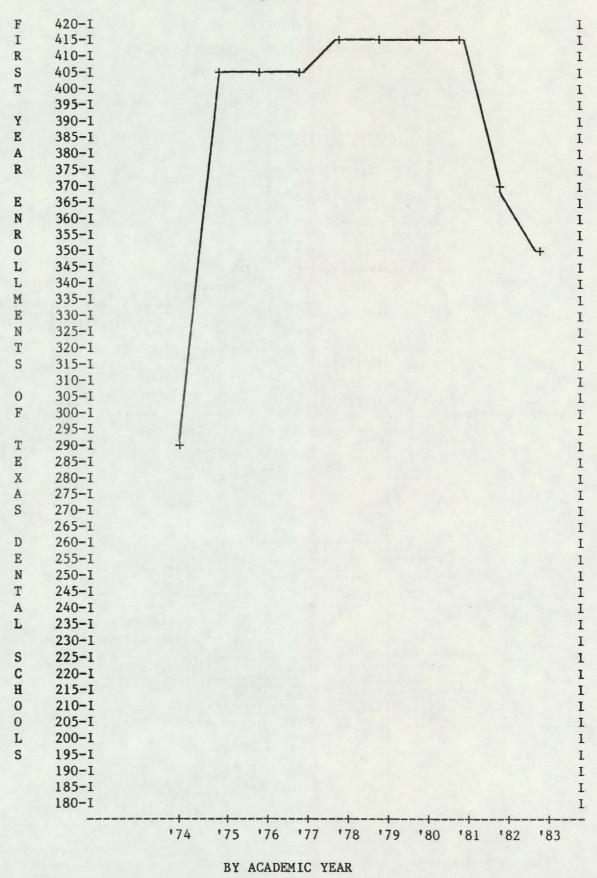

| 1            | 100      |
| 203         | San Augustine | 1            | 50       |
| 206         | San Saba      | 1            | 100      |
| 213         | Somervel1     | 1            | 50       |
| 216         | Sterling      | 1            | 100      |
| 230         | Upshur        |              | 50       |
| 245         | Willacy       | 3            | 50       |
| 248         | Winkler       | 2<br>3<br>2  | 50       |
| STATE TOTAL |               | 1,028        | 10%      |

\*Primary Care includes family/general practice, internal medicine, pediatrics, and obstetrics/gynecology. Excludes inactive, retired, military, veterans administration, and public health service.

SOURCE: 1983 Texas Board of Medical Examiners' licensure file



SOURCE: Texas Board of Nurse Examiners





SOURCE: Coordinating Board, Texas College & University System

# DENTAL HEALTH MANPOWER SHORTAGE AREAS

IN TEXAS, MAY 1984



NOTE: For the list of county names associated with codes on map see Exhibit 1.

SOURCE: Health Resources and Services Administration
Department of Health & Human Services

PREPARED BY: Bureau of State Health Planning and Resource Development Texas Department of Health

TABLE 3

# TEXAS DEPARTMENT OF HEALTH DENTAL CARE HEALTH MANPOWER SHORTAGE AREAS IN TEXAS MAY 1984

| COUNTY     | SERVICE<br>AREA NO. | COUNTY NAME/<br>SERVICE AREA NAME     | DEGREE<br>OF<br>SHORTAGE | HMSA<br>DESIGNATION<br>TYPE | NHSC<br>ASSIGNEES |
|------------|---------------------|---------------------------------------|--------------------------|-----------------------------|---------------