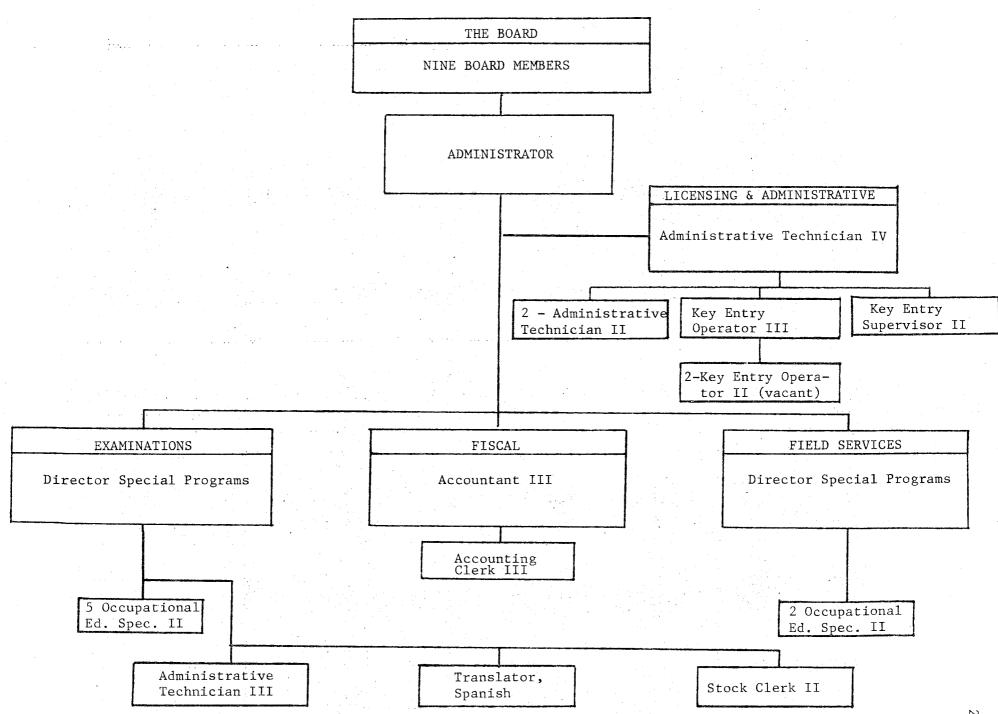

Each of the Board's employees was covered by a public employees' honesty blanket position bond with the Trinity Company to the extent of \$10,000.00. The following employees are bonded:

Lynn Brown Viola M. Ekenstam Vernon H. Emken Raymond G. Fullerton Francisco Gonzales Yolanda Hernandez Christopher A. Hoag Mary B. Lewandowski C. W. Lindley William J. Marks Mary P. McCallister Don A. Nelson Elneeta M. Prewitt Patsy M. Russell Mary Jo Sewell Charles R. Silguero Ruby M. Stiba J. H. Walker Bertis R. Ward Larry Decker Wilson

Administrator Accountant III Occupational Education Specialist II Occupational Education Specialist II Occupational Education Sepcialist II Administrative Technician III Stock Clerk II Key Entry Supervisor II Director Special Programs Occupational Education Specialist II Administrative Technician II Director Special Programs Key Entry Operator III Administrative Technician IV Administrative Technician II Translator, Spanish Accounting Clerk III Occupational Education Specialist II Occupational Education Specialist II Occupational Education Specialist II