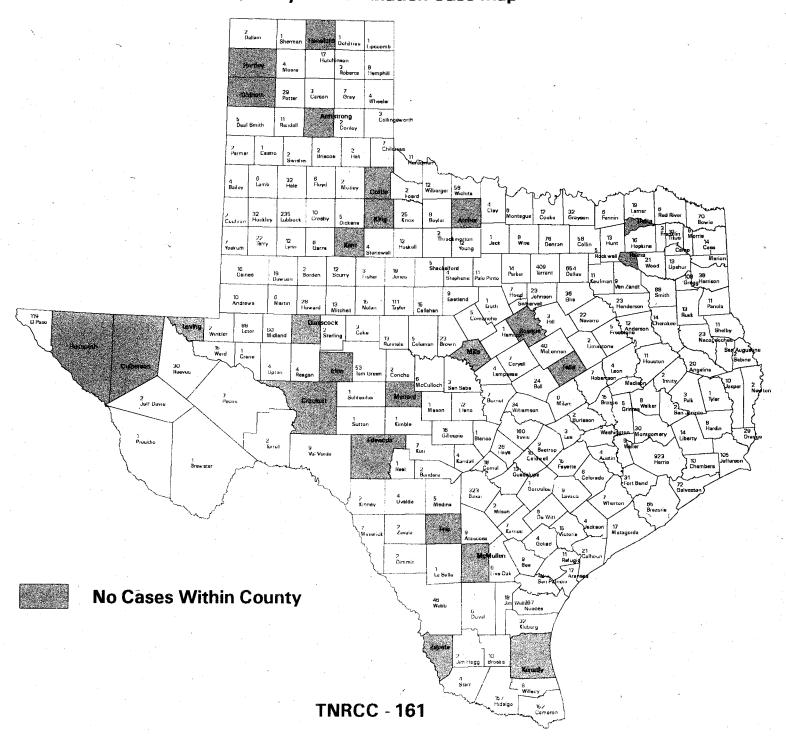

There are 6,427 documented groundwater contamination cases contained in this report. These cases are presented in a tabular format in the section entitled Groundwater Contamination Case Descriptions. Approximately 98.5 percent of the documented cases fall under the jurisdiction of the TNRCC. The remainder of the cases fall under the jurisdiction of the Railroad Commission of Texas (slightly more than one percent) and the groundwater conservation districts which make up the Texas Alliance of Groundwater Districts (less than one percent). Of the 6,427 cases, 69 are listed more than once. These duplicate case listings reflect separate agency actions at a distinct site or multiple agency actions at sites with more than one source of groundwater contamination.