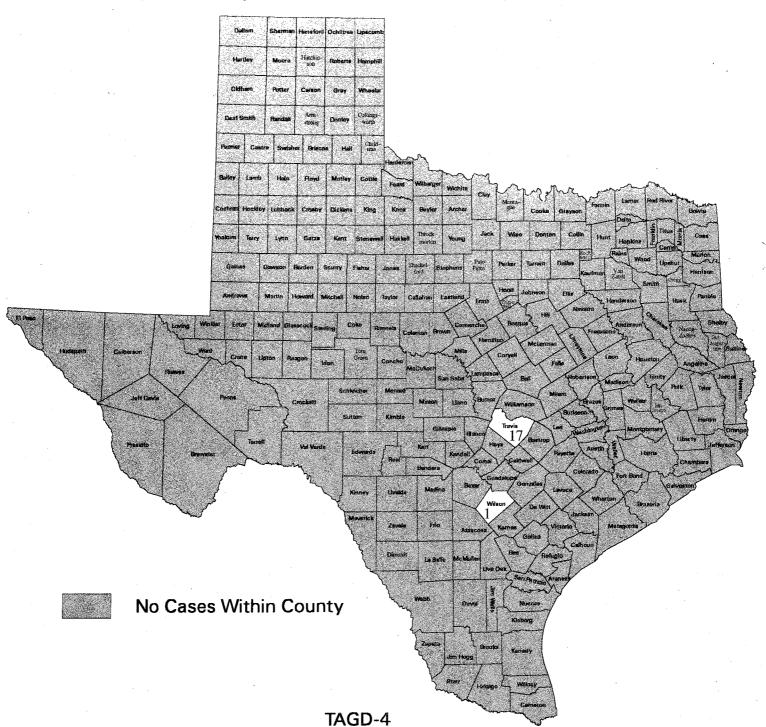

There are 6,427 documented groundwater contamination cases contained in this report. These cases are presented in a tabular format in the section entitled Groundwater Contamination Case Descriptions. Approximately 98.5 percent of the documented cases fall under the jurisdiction of the TNRCC. The remainder of the cases fall under the jurisdiction of the Railroad Commission of Texas (slightly more than one percent) and the groundwater conservation districts which make up the Texas Alliance of Groundwater Districts (less than one percent). Of the 6,427 cases, 69 are listed more than once. These duplicate case listings reflect separate agency actions at a distinct site or multiple agency actions at sites with more than one source of groundwater contamination.

The most common contaminants reported include gasoline, diesel, and other petroleum products. This reflects the large number of contamination sites (86 percent of the documented cases) reported by the TNRCC's petroleum storage tank program. Less common contaminants reported include organic compounds (such as phenol, trichloroethylene, carbon tetrachloride, dichloroethylene, and naphthalene), pesticides (such as alachlor, atrazine, bromacil, dicamba, and prometon), creosote constituents, solvents, heavy metals, and sodium chloride.