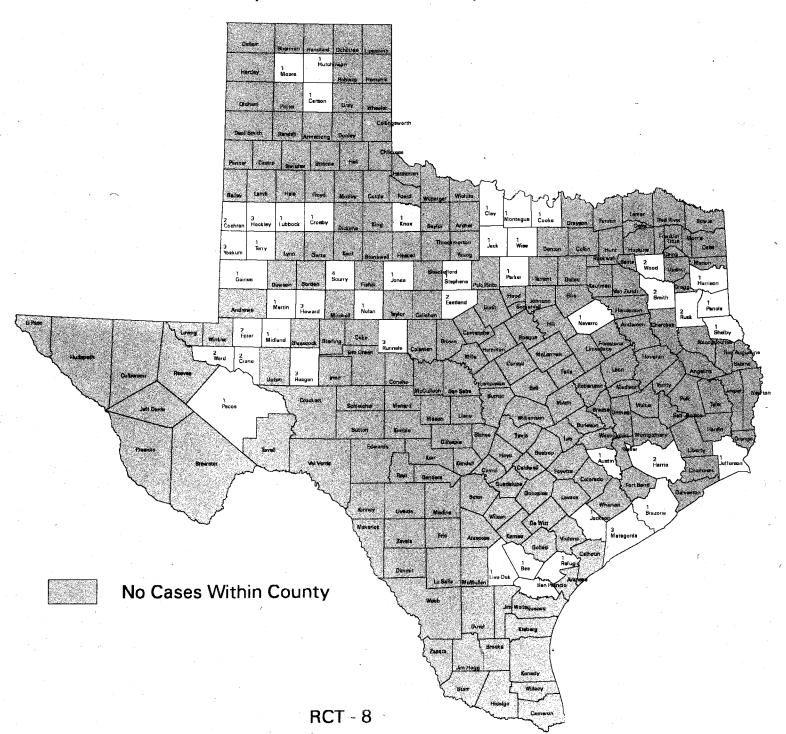

There are 6,427 documented groundwater contamination cases contained in this report. These cases are presented in a tabular format in the section entitled Groundwater Contamination Case Descriptions. Approximately 98.5 percent of the documented cases fall under the jurisdiction of the TNRCC. The remainder of the cases fall under the jurisdiction of the Railroad Commission of Texas (slightly more than one percent) and the groundwater conservation districts which make up the Texas Alliance of Groundwater Districts (less than one percent). Of the 6,427 cases, 69 are listed more than once. These duplicate case listings reflect separate agency actions at a distinct site or multiple agency actions at sites with more than one source of groundwater contamination.

The most common contaminants reported include gasoline, diesel, and other petroleum products. This reflects the large number of contamination sites (86 percent of the documented cases) reported by the TNRCC's petroleum storage tank program. Less common contaminants reported include organic compounds (such as phenol, trichloroethylene, carbon tetrachloride, dichloroethylene, and naphthalene), pesticides (such as alachlor, atrazine, bromacil, dicamba, and prometon), creosote constituents, solvents, heavy metals, and sodium chloride.