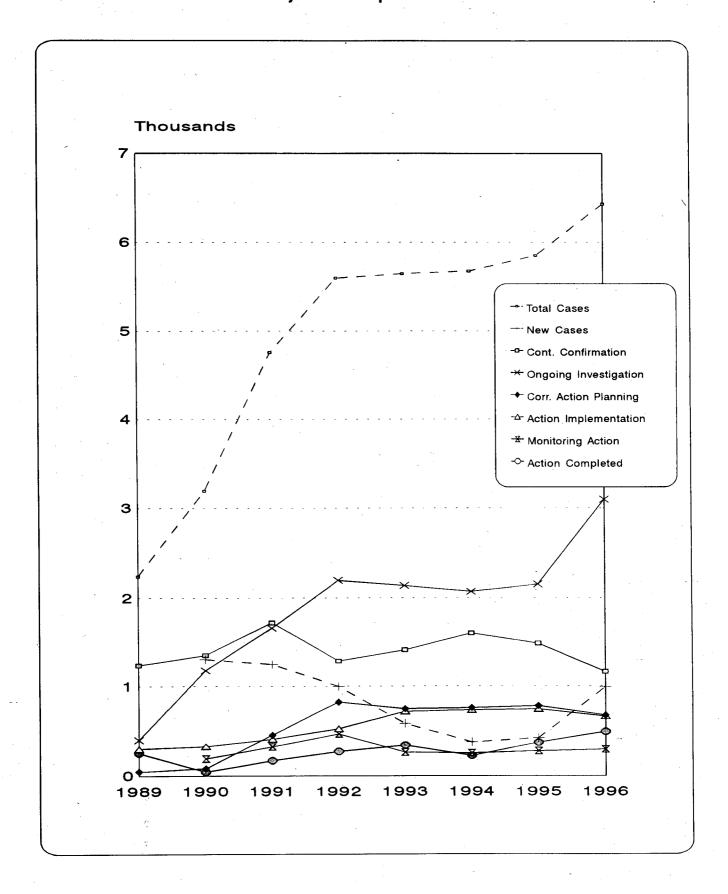

The total number of, and activity status for, groundwater contamination cases documented and identified by the TGPC in this and previous reports are tabulated in Figure 1. Figure 2 is a graphical representation of the historical activity status of groundwater contamination cases. In addition to the activities which are assigned an activity status code, Figures 1 and 2 include the total number of documented contamination cases and the number of new cases of contamination. In Figure 2, these are differentiated with dashed lines.

Several general observations can be drawn from the limited data represented in Figures 1 and 2. The limited data do not allow for forecasting of probable trends. In addition, the use of the term "trend" may be too definitive, and should only be considered as a general observation of the historic data compiled to date.

The dramatic increase in the total number of contamination cases up to 1992 was closely related to release detection monitoring requirements in the TNRCC's Petroleum Storage Tank (PST) Program. A majority of the milestone dates for the implementation of PST release detection monitoring were achieved during this time-frame. If new groundwater monitoring requirements in other programs come into effect for areas presently receiving limited or no monitoring, an

Figure 1. Groundwater Contamination Case History Table

| ACTIVITY<br>STATUS         | 1989    | 1990 | 1991 | 1992 | 1993 | 1994 | 1995 | 1996 |
|----------------------------|---------|------|------|------|------|------|------|------|
| TOTAL<br>CASES             | 2241    | 3191 | 4759 | 5597 | 5646 | 5675 | 5849 | 6427 |
| NEW<br>CASES               | <b></b> | 1303 | 1247 | 998  | 583  | 376  | 421  | 992  |
| NO<br>ACTIVITY             |         | 12   | 8    | 2    | 9    | 12   | 21   | 28   |
| CONTAMINATION<br>CONFIRMED | 1237    | 1349 | 1717 | 1284 | 1407 | 1598 | 1481 | 1163 |
| ONGOING<br>INVESTIGATION   | 401     | 1178 | 1657 | 2195 | 2138 | 2069 | 2153 | 3093 |
| CORRECTIVE ACTION PLANNING | 48      | 85   | 454  | 825  | 749  | 760  | 780  | 674  |
| ACTION<br>IMPLEMENTED      | 301     | 329  | 408  | 524  | 717  | 732  | 743  | 663  |
| MONITOR<br>ACTION          |         | 193  | 324  | 466  | 264  | 255  | 278  | 296  |
| ACTION<br>COMPLETED        | 254     | 45   | 172  | 273  | 342  | 226  | 371  | 493  |
| NO STATUS<br>GIVEN         |         |      | 19   | 28   | 20   | 23   | 22   | 17   |

Note: The numbers indicated in the 1996 data include information on the 69 muliple-listed cases.

increase in the total number of documented groundwater contamination cases may also be observed.

Historically, the number of new groundwater contamination cases documented each year is greater than the number of cases in which action was completed during the same year. This trend has held since the initial publication of the report. The number of new cases had annually decreased up to 1994, but increased in 1995 and again in 1996. This increase is chiefly attributed to increased release detection activity in the TNRCC's PST program. PST Program corrective action milestone dates were met in December 1996 and 1997. The reversal is also partially attributed to new cases being reported under the Voluntary Cleanup Program of the TNRCC, established in 1995. The number of cases where action has been completed has annually increased (with exception in 1994). The elevated number of cases where action had been completed in the initial report was cumulative up to the end of 1989 (i.e., this reporting period was open-ended on the front).

Figure 2. Groundwater Contamination Case History Activity Status Report Trends

Similar trends are observed in the total number of cases and cases undergoing investigation (Figure 2). Up to 1995, cases under corrective action planning followed the same trend, but deviated in 1996. These all showed increases up to 1992, at which time the numbers essentially leveled off until 1995. In 1996, the total number of cases and cases undergoing investigation have increased sharply, while cases under corrective action planning have decreased. Cases implementing corrective action measures show a similar trend with a one-year lag. These cases appear to have leveled off from 1993 to 1995 and showed a slight decrease in 1996. Cases under corrective action planning and action implementation have mirrored each other since 1993. The number of cases being confirmed for contamination peaked in 1991, followed by a dramatic decrease in 1992. In relation, the number of cases under investigation and corrective action increased significantly in 1992. These lags indicate the cases are moving through the sequence of actions which should ultimately lead to an activity status of complete.

For all of the agencies and entities over the seven-year period from 1989 to 1995 (Figure 1), action has been completed on a total of 1,683 groundwater contamination cases. These completed groundwater contamination cases have been dropped from the next annual report. Action was completed on an additional 493 cases in 1996. Action on these cases was considered complete when the desired remedy was achieved or when no further regulatory action was required.