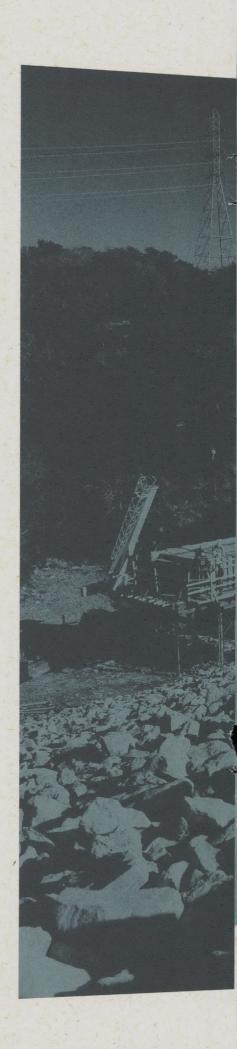

 $\mathcal{T}$ he Salado Creek Watershed Project, located in Bexar County, is an active construction project. This multipurpose fourteen structure project is being constructed to impound stormwater runoff and reduce damaging floods along Salado Creek and its major tributaries in northern Bexar County. Twelve (12) of the structures are located on the porous limestone of the Edwards Aquifer recharge zone. Increased recharge occurs as floodwaters are retained over and then released at reduced flow rates into the porous streambeds. This project has helped to increase the average annual recharge to the Edwards Aquifer.

- Twelve of the fourteen floodwater retarding structures have been completed and the dam at Site 10 is now under construction. Consisting of a series of "smaller" floodwater retarding structures rather than one large dam or a massive channel improvement project, this project demonstrates that flooding can be reduced without serious negative impact on the environment of the floodplain.
- The floodwater retarding structure at Site 10 is the most complex and expensive dam yet designed for this project. Construction will be ongoing for the next two (2) years at an estimated cost of \$3,5 million. The top of this dam will be sixty-two (62) feet above the bottom of Mud Creek and the impoundment will have a maximum stormwater retention capacity of 1,846 acre feet. During recent construction activity, a previously unknown sinkhole was unearthed in the flood pool area on property owned by the Authority. It was determined that the sinkhole was located on an old fault line in the Edwards Aquifer recharge zone and is a direct connection between the Mud Creek channel bottom and the Edwards formation.
- Normal construction procedures for this type of situation would result in filling the hole with concrete to plug it. However, at this unique site, the Soil Conservation Service, the Edwards Underground Water District and the San Antonio River Authority devised a plan for keeping the sinkhole open to increase the volume of floodwater that can be recharged into the Edwards Aquifer formation. A protective metal grate will be placed on the sinkhole, and when completed, most floodwater impounded by the dam will be diverted into the sinkhole and down into the Edwards. This diversion system will be very beneficial for both flood control and recharge.