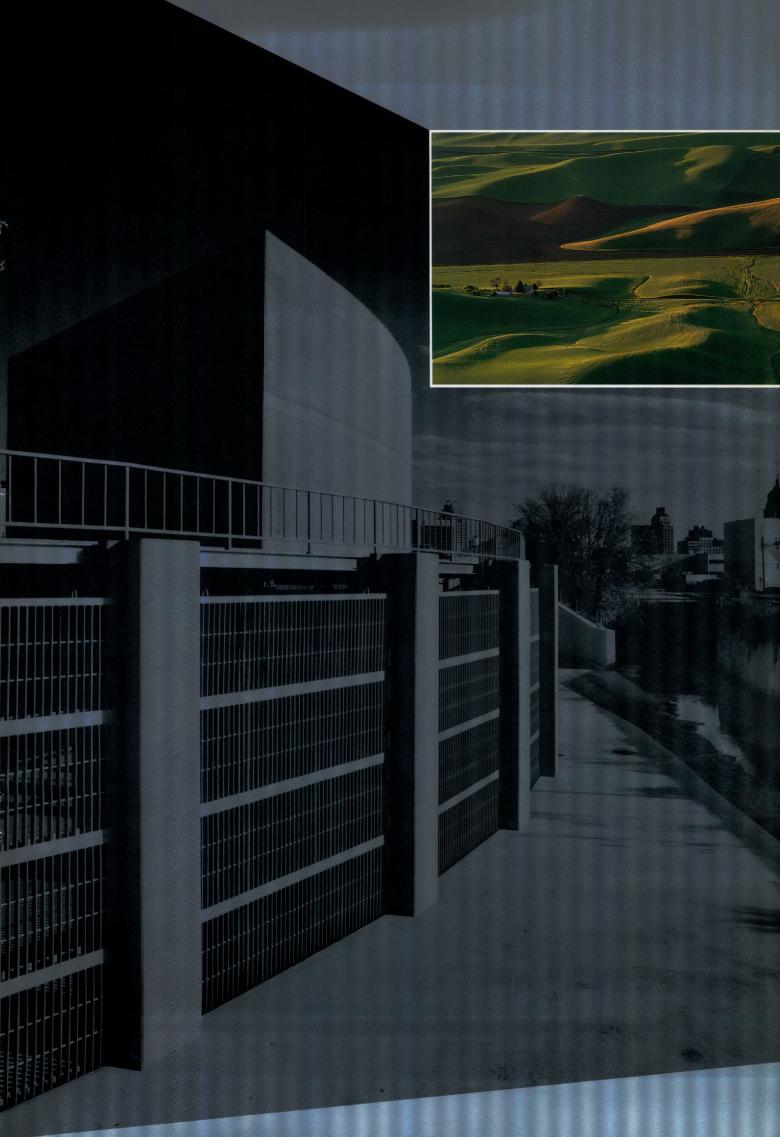

The San Antonio and San Pedro Creek tunnels were designed to divert surface floodwater below the city. The outlet structure represents an enlightened solution to a longstanding problem: how to implement a cost-efficient flood control plan that doesn't disrupt downtown San Antonio.

At the San Antonio River Tunnel parks with cascading water features will mask the intake and discharge structures while aerating water in the tunnel. When water is dischargea through downtown and downstream, surrounding areas do not suffer from pollution.

- Ithough most of the San Antonio Channel Improvement Project has been completed, vital sections remain unimproved and these impact downtown San Antonio. In this highly congested area, Corps of Engineers studies determined that conventional methods of flood control were hydraulically and geometrically complex and would prove to be too costly and disruptive. The Corps, therefore, recommended using flood diversion tunnels, one on the San Antonio River and the other on the San Pedro Creek. The tunnels have been designed to divert and carry a major portion of the floodwater beneath downtown San Antonio. With the diversion, existing channels will then be able to safely contain the remaining floodwater.
- The San Antonio River Tunnel is currently under construction by the U.S. Army Corps of Engineers. The tunnel is approximately 3 miles long with a finished inside diameter of 24 feet 4 inches. The intake structure is located on the east bank of the San Antonio River near Josephine Street. This site is immediately south of the Brackenridge Park golf course and is being designed by the San Antonio River Authority Engineering Department to complement the park setting by incorporating landscaping and a waterfeature that will cascade almost 30 feet into the San Antonio River. The multipurpose design of the waterfeature will mask the 120 foot long floodwater intake opening with its trashracks, and aerate recirculated river water to improve water quality.
- Floodwaters entering the intake structure will be carried through the tunnel and will be discharged at the outlet structure which is located on the west bank of the San Antonio River near Lone Star Boulevard. Stormwaters will flow out of the outlet shaft over a 200 foot concrete apron before combining with the flow in the previously improved San Antonio River channel. A park setting with two waterfeatures that will cascade, in total, approximately 45 feet is being designed to mask the floodwater discharge structures. These waterfeatures will also aerate the river water, thereby improving the water's quality.