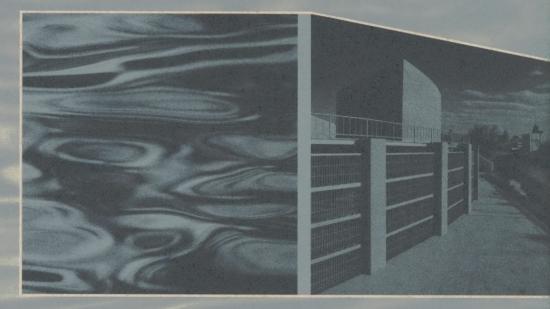

The San Antonio and San Pedro Creek tunnels were designed to divert surface floodwater below the city. The outlet structure represents an enlightened solution to a longstanding problem: how to implement a cost-efficient flood control plan that doesn't disrupt downtown San Antonio.

At the San Antonio River Tunnel parks with cascading water features will mask the intake and discharge structures while aerating water in the tunnel. When water is dischargea through downtown and downstream, surrounding areas do not suffer from pollution.

- Ithough most of the San Antonio Channel Improvement Project has been completed, vital sections remain unimproved and these impact downtown San Antonio. In this highly congested area, Corps of Engineers studies determined that conventional methods of flood control were hydraulically and geometrically complex and would prove to be too costly and disruptive. The Corps, therefore, recommended using flood diversion tunnels, one on the San Antonio River and the other on the San Pedro Creek. The tunnels have been designed to divert and carry a major portion of the floodwater beneath downtown San Antonio. With the diversion, existing channels will then be able to safely contain the remaining floodwater.
- The San Antonio River Tunnel is currently under construction by the U.S. Army Corps of Engineers. The tunnel is approximately 3 miles long with a finished inside diameter of 24 feet 4 inches. The intake structure is located on the east bank of the San Antonio River near Josephine Street. This site is immediately south of the Brackenridge Park golf course and is being designed by the San Antonio River Authority Engineering Department to complement the park setting by incorporating landscaping and a waterfeature that will cascade almost 30 feet into the San Antonio River. The multipurpose design of the waterfeature will mask the 120 foot long floodwater intake opening with its trashracks, and aerate recirculated river water to improve water quality.
- Floodwaters entering the intake structure will be carried through the tunnel and will be discharged at the outlet structure which is located on the west bank of the San Antonio River near Lone Star Boulevard. Stormwaters will flow out of the outlet shaft over a 200 foot concrete apron before combining with the flow in the previously improved San Antonio River channel. A park setting with two waterfeatures that will cascade, in total, approximately 45 feet is being designed to mask the floodwater discharge structures. These waterfeatures will also aerate the river water, thereby improving the water's quality.