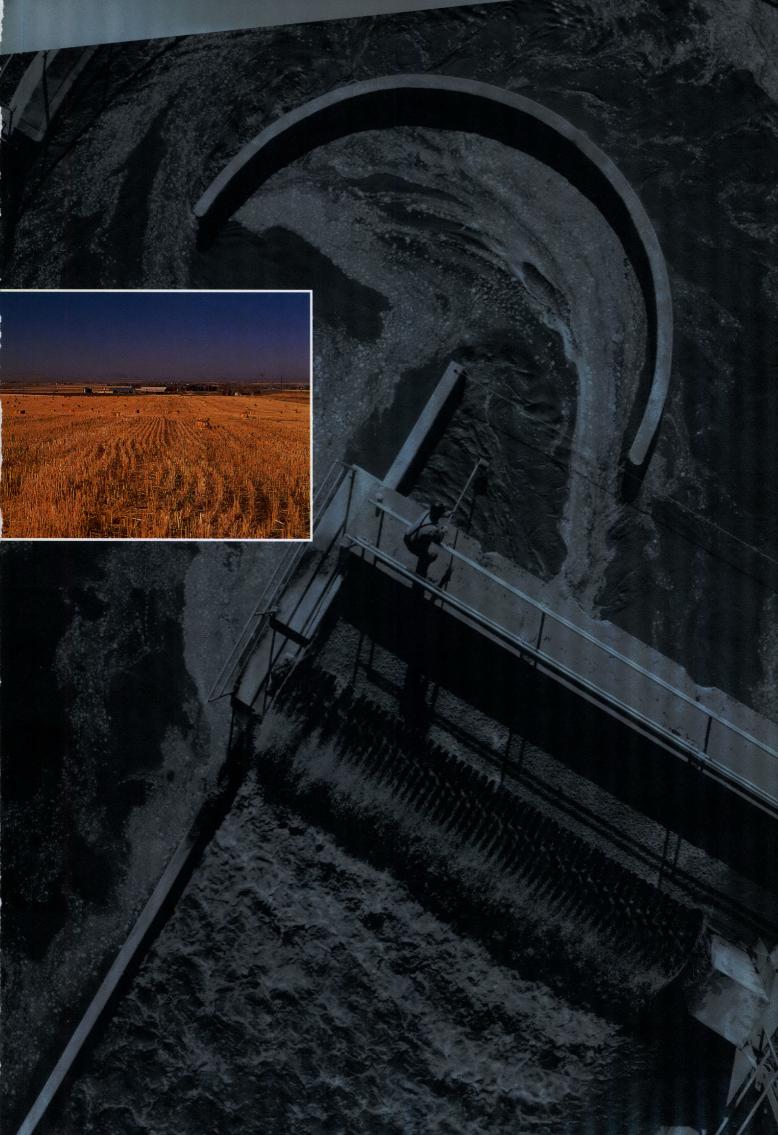

 $\mathcal{T}$ he Salado Creek Watershed Project, located in Bexar County, is an active construction project. This multipurpose fourteen structure project is being constructed to impound stormwater runoff and reduce damaging floods along Salado Creek and its major tributaries in northern Bexar County. Twelve (12) of the structures are located on the porous limestone of the Edwards Aquifer recharge zone. Increased recharge occurs as floodwaters are retained over and then released at reduced flow rates into the porous streambeds. This project has helped to increase the average annual recharge to the Edwards Aquifer.

- Twelve of the fourteen floodwater retarding structures have been completed and the dam at Site 10 is now under construction. Consisting of a series of "smaller" floodwater retarding structures rather than one large dam or a massive channel improvement project, this project demonstrates that flooding can be reduced without serious negative impact on the environment of the floodplain.
- The floodwater retarding structure at Site 10 is the most complex and expensive dam yet designed for this project. Construction will be ongoing for the next two (2) years at an estimated cost of \$3,5 million. The top of this dam will be sixty-two (62) feet above the bottom of Mud Creek and the impoundment will have a maximum stormwater retention capacity of 1,846 acre feet. During recent construction activity, a previously unknown sinkhole was unearthed in the flood pool area on property owned by the Authority. It was determined that the sinkhole was located on an old fault line in the Edwards Aquifer recharge zone and is a direct connection between the Mud Creek channel bottom and the Edwards formation.
- Normal construction procedures for this type of situation would result in filling the hole with concrete to plug it. However, at this unique site, the Soil Conservation Service, the Edwards Underground Water District and the San Antonio River Authority devised a plan for keeping the sinkhole open to increase the volume of floodwater that can be recharged into the Edwards Aquifer formation. A protective metal grate will be placed on the sinkhole, and when completed, most floodwater impounded by the dam will be diverted into the sinkhole and down into the Edwards. This diversion system will be very beneficial for both flood control and recharge.