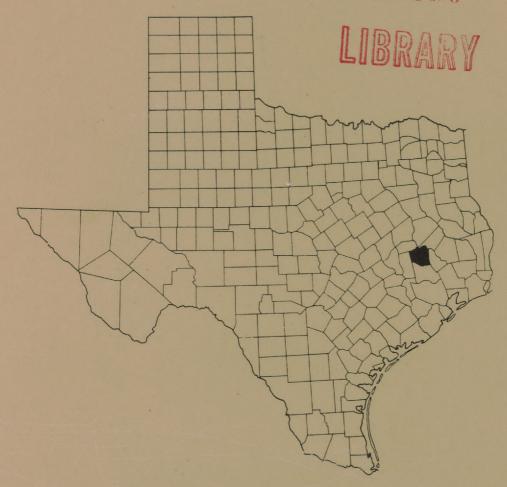

#### INTRODUCTION

Walker County is located in South East Texas in what is called the "timber region" of Texas. Land comprising Walker County was taken from Washington and Montgomery counties in 1846, and various adjustments were made in its boundaries through 1870. As finally constituted, the county consists of 786 square miles.