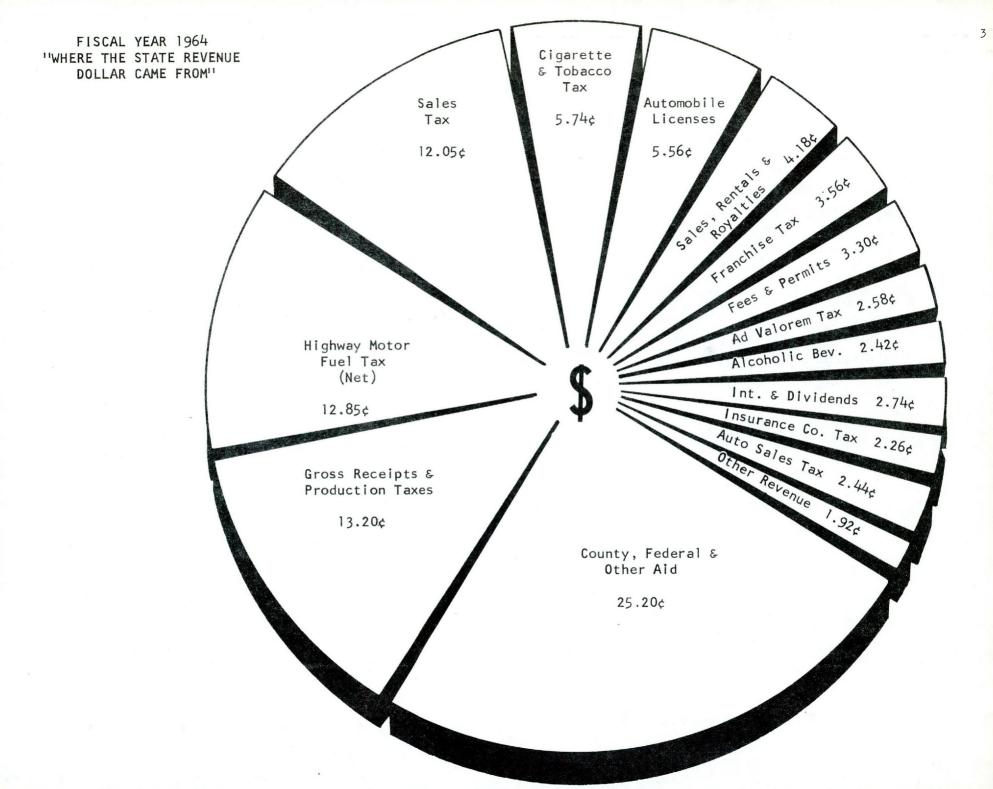

TABLE NO. 1 STATE RECEIPTS Year Ended August 31, 1964

|   |                                                        | Cents of    |       |         |    |     |
|---|--------------------------------------------------------|-------------|-------|---------|----|-----|
| R | REVENUE RECEIPTS:                                      | Each Dollar |       | Amount  |    |     |
|   | Ad Valorem Tax                                         | •0258       | \$ 43 | 875 941 | 01 |     |
|   | Inheritance Tax                                        | •0097       | 16    | 474 110 | 23 |     |
|   | Poll Tax                                               | .0018       | 3     | 023 822 | 08 | (4) |
|   | Store Tax and Exemption Tax                            | .0020       | 3     | 393 440 | 12 |     |
|   | Gross Receipts and Production Tax                      | .1320       | 224   | 219 568 | 86 |     |
|   | Sales Tax                                              | .1205       | 204   | 736 161 | 34 |     |
|   | Insurance Companies Occupation Tax                     | .0217       | 36    | 807 515 | 46 |     |
|   | Occupation Taxes, Miscellaneous                        | .0001       |       | 220 823 | 24 |     |
|   | Cigarette and Tobacco Products Tax and Licenses        | •0574       | 97    | 446 653 | 05 |     |
|   | Liquor, Wine, Beer and Ale Tax                         | .0242       | 41    | 054 828 | 02 |     |
|   | Highway Motor Fuel Tax                                 | .1285       | 218   | 296 307 | 60 |     |
|   | Franchise Tax                                          | .0356       | 60    | 432 366 | 25 |     |
|   | Insurance Companies Regulation Tax                     | •0009       | 1     | 569 871 | 27 |     |
|   | Miscellaneous Excise-Hotel & Motel Tax                 | .0032       | 5     | 393 190 | 72 |     |
|   | Automobile Sales Tax                                   | .0244       | 41    | 547 418 | 25 |     |
|   | Automobile License                                     | .0556       | 94    | 542 355 | 61 |     |
|   | SUB-TOTAL                                              | •6434       | 1 093 | 034 373 | 11 |     |
|   | Licenses, Registrations, Inspections, Fees and Permits | •0330       | 56    | 136 648 | 80 |     |
|   | Sales, Rentals and Royalties                           | .0418       |       | 056 749 |    |     |
|   | Interest and Dividends                                 | .0274       |       | 487 401 |    |     |
|   | Miscellaneous Revenue                                  | .0024       |       | 061 915 |    |     |
|   | County, Federal and Other Aid                          | •2520       |       | 086 933 |    |     |
|   | TOTAL REVENUE RECEIPTS                                 | 1.0000      |       | 864 022 |    |     |
| N | NON-REVENUE RECEIPTS:                                  |             |       |         |    |     |
|   | Taxes. Fees and Other Revenue-Refunded-Deducted Above  |             | 13    | 358 082 | 49 |     |
|   | Governmental Cost Refunded                             |             | 1)    | 975 319 |    |     |
|   | Issuance and Sales of Bonds                            |             | 15    | 000 000 | •  |     |
|   | Repayment of Loans, Political Sub-Divisions            |             | -     | 339 137 |    |     |
|   |                                                        |             |       | 117 -11 | 20 |     |