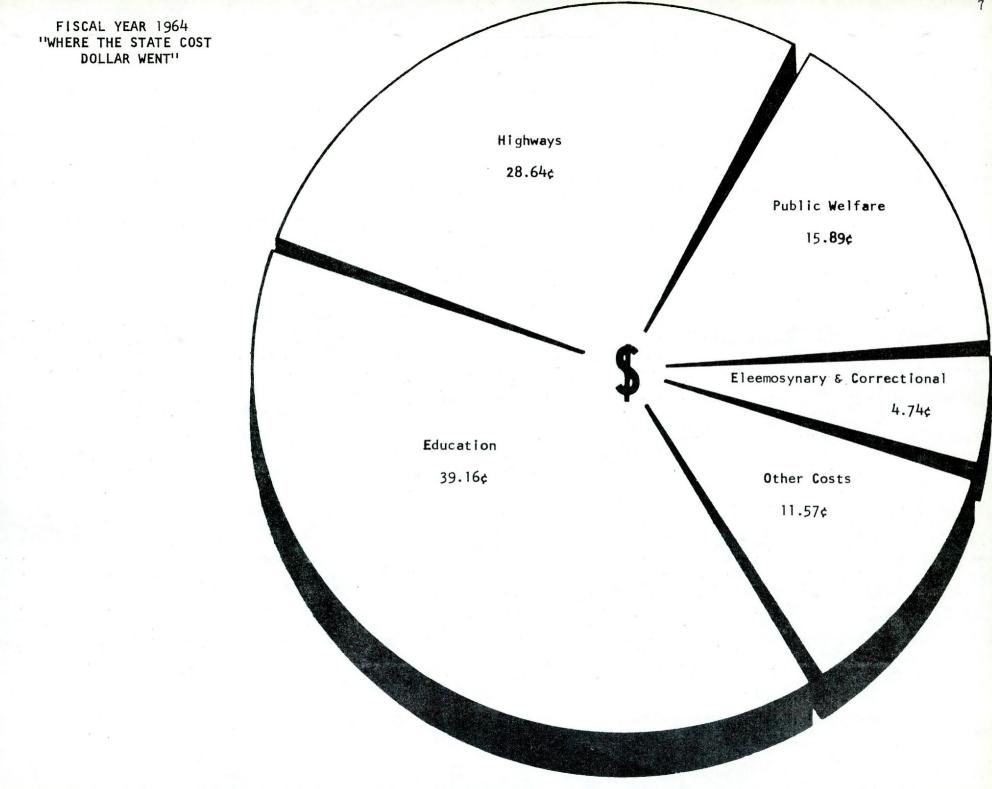

<sup>\*</sup> Deduction

TABLE NO. 2 STATE EXPENDITURES Year Ended August 31, 1964

|                                                      | Cents of                     |
|------------------------------------------------------|------------------------------|
| GOVERNMENTAL COST EXPENDITURE                        | Each Dollar Amount           |
| Legislative                                          | •0009 \$ 1 432 334 68        |
| Judicial                                             | •0032 4 999 450 66           |
| Executive and Administrative                         | .0100 15 693 765 93          |
| Protection to Persons and Property                   | .0123 19 329 864 56          |
| Regulation of Business and Industry                  | •0053 8 358 166 80           |
| Conservation of Health and Sanitation                | .0092 14 461 994 77          |
| Development and Conservation of Natural Resources    | .0080 12 673 505 70          |
| Highway and Road Debts                               | .2864 451 114 003 14         |
| Eleemosynary and Correctional                        | .0464 73 141 407 68          |
| Support of Free School and Vocational Education      | .3182 501 076 942 11         |
| Higher Education                                     | .0734 115 650 285 12         |
| Eleemosynary Education                               | .0010 1 606 275 04           |
| State Cost Teacher Retirement                        | •0303 47 700 000 00          |
| State Cost Employees Retirement                      | .0060 9 526 989 88           |
| State Cost O.A.S.I.                                  | .0058 9 092 511 47           |
| Parks, Monuments and Museums                         |                              |
| Public Welfare                                       | <b>.</b> 1589 250 178 126 75 |
| Payment of Public Debt                               | .0114 18 033 310 00          |
| Grants to Political Subdivisions and Others          | .0089 13 989 796 60          |
| Miscellaneous                                        | NIL 1 225 15                 |
| TOTAL GOVERNMENT COST EXPENDITURES                   | 1.0000 1 574 959 268 09      |
| NON-GOVERNMENTAL PAYMENTS                            |                              |
| Governmental Cost Refunded-Deducted Above            | 975 319 74                   |
| Taxes, Fees and Other Revenue Refunded               | 13 358 082 49                |
| Purchase of City, County and District Bonds          | 33 000 00                    |
| Purchase of Corporate Bonds                          | 29 700 000 00                |
| Purchase of U. S. Government Securities              | 91 038 000 00                |
| Purchase of Corporate Stocks                         | 30 035 147 23                |
| Purchase of Water Rights                             | 6 530 410 64                 |
| Purchase of Notes and Other Evidence of Indebtedness | 10 000 00                    |