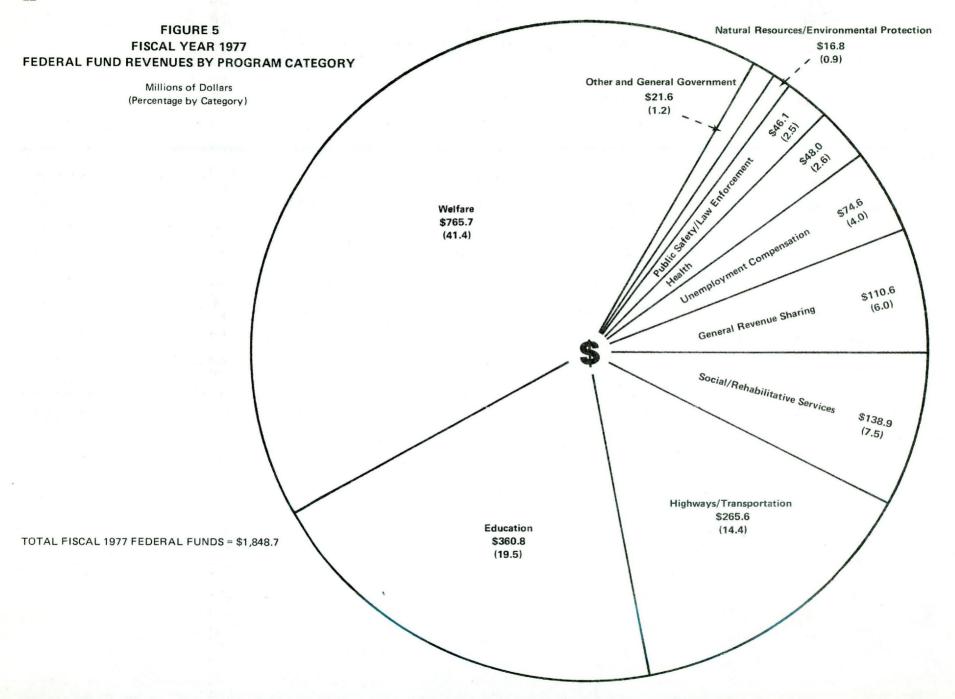

Federal funds have averaged 26.7 percent as a share of all state receipts for fiscal years 1973-1977. This funding source accounted for 25.1 percent of fiscal 1977 revenues, the lowest percentage share over the last five years. This reduction resulted chiefly from a decrease in federal highway receipts.