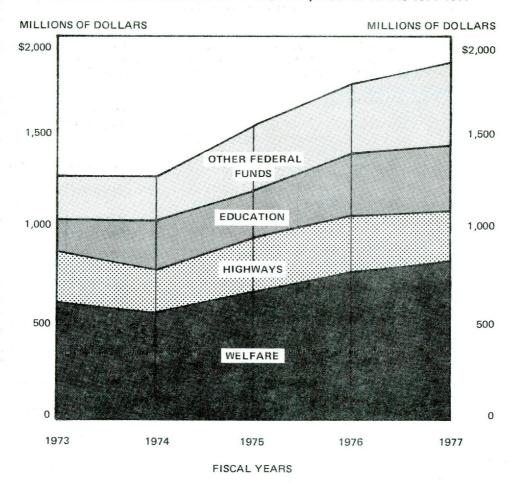

Federal funds have averaged 26.7 percent as a share of all state receipts for fiscal years 1973-1977. This funding source accounted for 25.1 percent of fiscal 1977 revenues, the lowest percentage share over the last five years. This reduction resulted chiefly from a decrease in federal highway receipts.