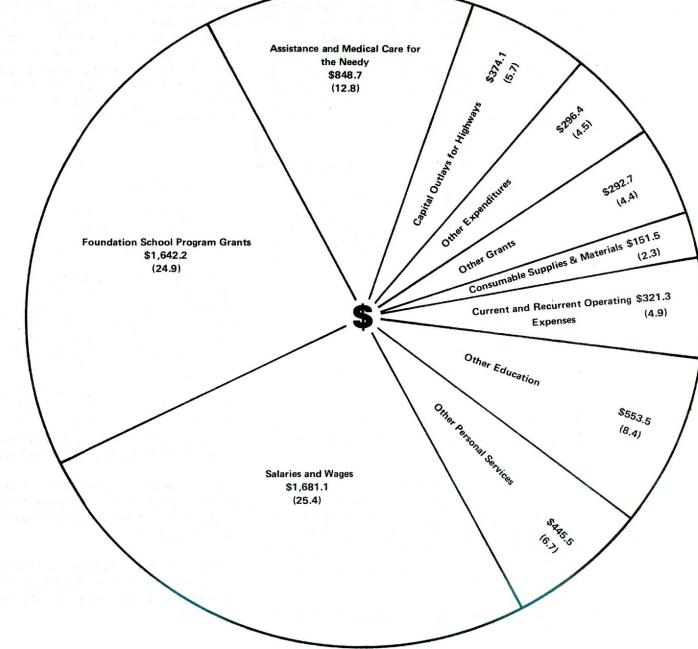

#### Major Components of State Revenue

As Figure 1 indicates, state taxes and federal funds account for most of the revenue received by the State. Tax collections are responsible for an average of 59.5 percent of all state receipts over the last five years. In fiscal 1977, state taxes represented 60.1 percent of total revenues. (See Table 5 and Figure 2).

Federal funds have averaged 26.7 percent as a share of all state receipts for fiscal years 1973-1977. This funding source accounted for 25.1 percent of fiscal 1977 revenues, the lowest percentage share over the last five years. This reduction resulted chiefly from a decrease in federal highway receipts.

FIGURE 1 STATE REVENUES, FISCAL YEARS 1973-1977

Licenses and fees have comprised an average of 5.7 percent of total state revenues over the last five years. During this period, the percentage share has declined from 6.6 percent in fiscal 1973 to 5.1 percent in 1977.

# FIGURE 2 FISCAL YEAR 1977 NET STATE REVENUES

Millions of Dollars
(Percentage by Source)

Total 1977 State Revenues = \$7,355.8

TABLE 4
NET REVENUES<sup>a</sup> AND OPENING CASH BALANCES, 1973-1977
(Year Ended August 31)