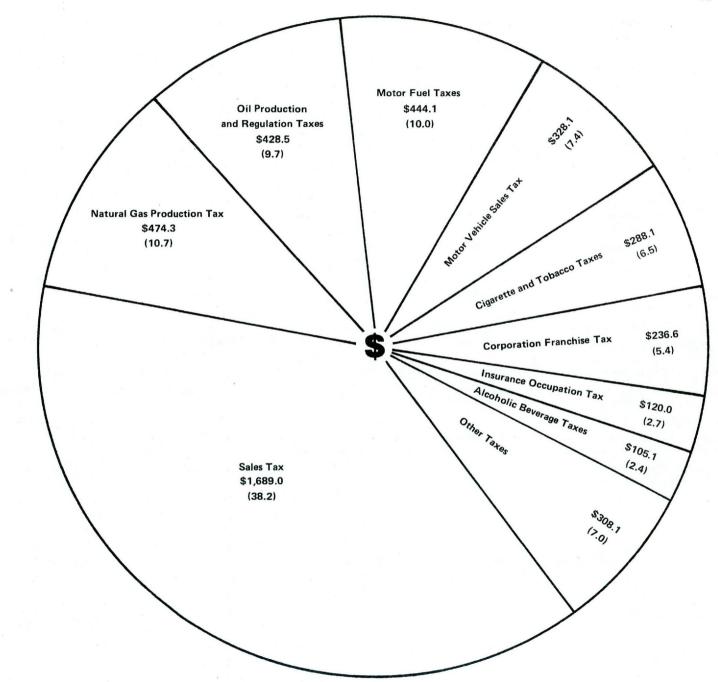

#### Major Components of State Revenue

As Figure 1 indicates, state taxes and federal funds account for most of the revenue received by the State. Tax collections are responsible for an average of 59.5 percent of all state receipts over the last five years. In fiscal 1977, state taxes represented 60.1 percent of total revenues. (See Table 5 and Figure 2).

Federal funds have averaged 26.7 percent as a share of all state receipts for fiscal years 1973-1977. This funding source accounted for 25.1 percent of fiscal 1977 revenues, the lowest percentage share over the last five years. This reduction resulted chiefly from a decrease in federal highway receipts.

FIGURE 1 STATE REVENUES, FISCAL YEARS 1973-1977

Licenses and fees have comprised an average of 5.7 percent of total state revenues over the last five years. During this period, the percentage share has declined from 6.6 percent in fiscal 1973 to 5.1 percent in 1977.

# FIGURE 2 FISCAL YEAR 1977 NET STATE REVENUES

Millions of Dollars
(Percentage by Source)

Total 1977 State Revenues = \$7,355.8

TABLE 4
NET REVENUES<sup>a</sup> AND OPENING CASH BALANCES, 1973-1977
(Year Ended August 31)