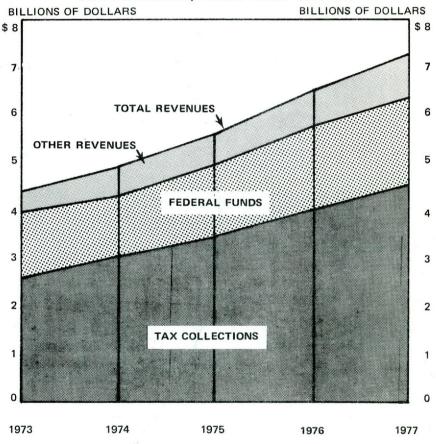

#### Introduction

Total state revenues for the year ended August 31, 1977, were \$7.36 billion. This represents an increase of 11.6 percent over the \$6.59 billion received during fiscal 1976.

Figure 1 illustrates the growth in state revenues and its major components for fiscal 1973-1977. Total revenues have increased from \$4,44 billion for fiscal 1973 to the \$7.36 billion recorded for fiscal 1977. This represents an average annual increase of 13.3 percent. The following table summarizes these changes:

#### Major Components of State Revenue

As Figure 1 indicates, state taxes and federal funds account for most of the revenue received by the State. Tax collections are responsible for an average of 59.5 percent of all state receipts over the last five years. In fiscal 1977, state taxes represented 60.1 percent of total revenues. (See Table 5 and Figure 2).

Federal funds have averaged 26.7 percent as a share of all state receipts for fiscal years 1973-1977. This funding source accounted for 25.1 percent of fiscal 1977 revenues, the lowest percentage share over the last five years. This reduction resulted chiefly from a decrease in federal highway receipts.

FIGURE 1 STATE REVENUES, FISCAL YEARS 1973-1977

Licenses and fees have comprised an average of 5.7 percent of total state revenues over the last five years. During this period, the percentage share has declined from 6.6 percent in fiscal 1973 to 5.1 percent in 1977.