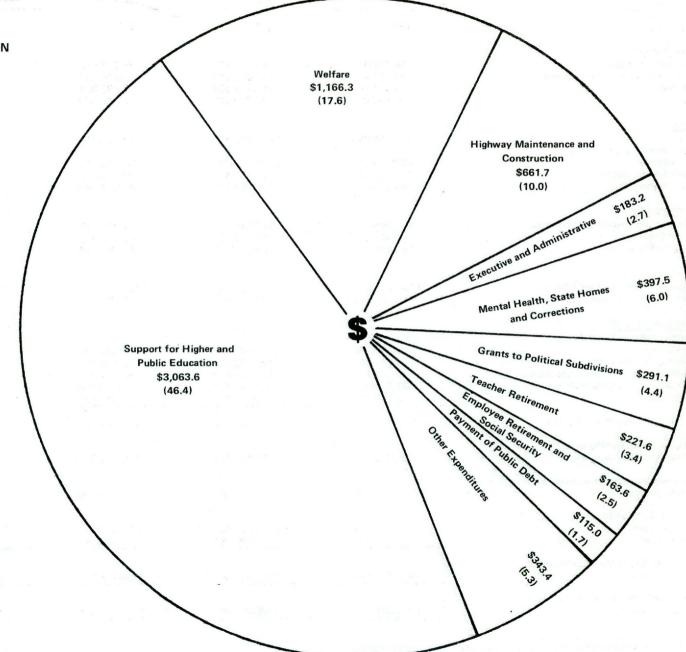

#### Major Components of State Revenue

As Figure 1 indicates, state taxes and federal funds account for most of the revenue received by the State. Tax collections are responsible for an average of 59.5 percent of all state receipts over the last five years. In fiscal 1977, state taxes represented 60.1 percent of total revenues. (See Table 5 and Figure 2).

Federal funds have averaged 26.7 percent as a share of all state receipts for fiscal years 1973-1977. This funding source accounted for 25.1 percent of fiscal 1977 revenues, the lowest percentage share over the last five years. This reduction resulted chiefly from a decrease in federal highway receipts.

FIGURE 1 STATE REVENUES, FISCAL YEARS 1973-1977

Licenses and fees have comprised an average of 5.7 percent of total state revenues over the last five years. During this period, the percentage share has declined from 6.6 percent in fiscal 1973 to 5.1 percent in 1977.

# FIGURE 2 FISCAL YEAR 1977 NET STATE REVENUES

Millions of Dollars
(Percentage by Source)

Total 1977 State Revenues = \$7,355.8

TABLE 4
NET REVENUES<sup>a</sup> AND OPENING CASH BALANCES, 1973-1977
(Year Ended August 31)