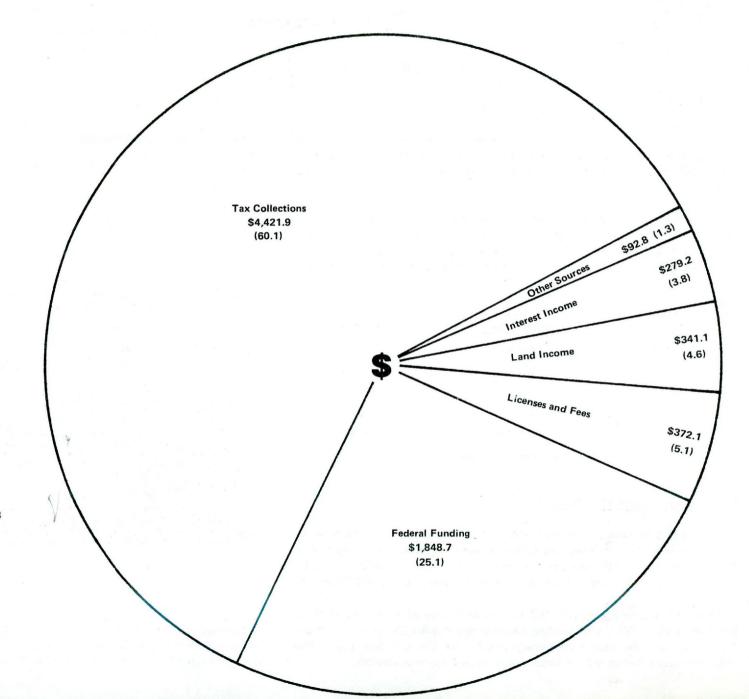

This favorable position was made possible by record revenues from all major sources, including \$4.42 billion in tax collections, \$1.85 billion in federal funds, \$372 million in licenses and fees, \$279 million in investments of state funds, and \$341 million in income from state owned land.

#### Major Components of State Revenue

As Figure 1 indicates, state taxes and federal funds account for most of the revenue received by the State. Tax collections are responsible for an average of 59.5 percent of all state receipts over the last five years. In fiscal 1977, state taxes represented 60.1 percent of total revenues. (See Table 5 and Figure 2).

Federal funds have averaged 26.7 percent as a share of all state receipts for fiscal years 1973-1977. This funding source accounted for 25.1 percent of fiscal 1977 revenues, the lowest percentage share over the last five years. This reduction resulted chiefly from a decrease in federal highway receipts.

FIGURE 1 STATE REVENUES, FISCAL YEARS 1973-1977

Licenses and fees have comprised an average of 5.7 percent of total state revenues over the last five years. During this period, the percentage share has declined from 6.6 percent in fiscal 1973 to 5.1 percent in 1977.

# FIGURE 2 FISCAL YEAR 1977 NET STATE REVENUES

Millions of Dollars
(Percentage by Source)

Total 1977 State Revenues = \$7,355.8

TABLE 4
NET REVENUES<sup>a</sup> AND OPENING CASH BALANCES, 1973-1977
(Year Ended August 31)