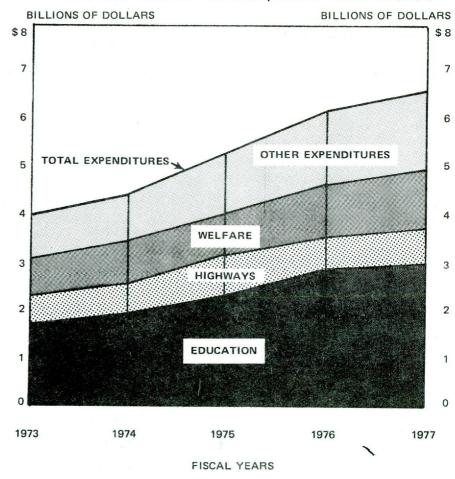

slightly under 45 percent. Education costs have grown at a faster rate than total expenses, with annual average growth of 13.3 percent for the period. (See Tables 10, 11, and 12, and Figure 6.)

Public welfare was the second largest function of state spending during fiscal 1977, with outlays of \$1.17 billion representing 17.6 percent of total expenditures. Total welfare spending has increased from \$811.3 million in fiscal 1973 to the 1977 \$1.17 billion level. While a modest decrease of 1.7 percent in welfare spending was recorded for fiscal 1974, welfare costs over the last four years have averaged increases of 13.1 percent. Federal funds accounted for 67.8 percent of state welfare expenditures over the five-year period.

FIGURE 6
STATE EXPENDITURES BY FUNCTION, FISCAL YEARS 1973-1977



State highway spending was \$661.7 million during fiscal 1977, down by \$69.6 million or 9.5 percent from the previous year. Highway construction and maintenance activities were responsible for 10 percent of total state expenditures during fiscal 1977, a decline from the 14.1 percent average for 1973-1976. Reductions in federal highway aid of \$42.4 million accounted for much of the decline in highway spending experienced during the last fiscal year.

# FIGURE 7 FISCAL YEAR 1977 NET EXPENDITURES BY FUNCTION

Millions of Dollars
(Percentage by Function)



Total 1977 Expenditures = \$6,607.0

TABLE 10

NET EXPENDITURES<sup>a</sup> BY FUNCTION AND CLOSING CASH BALANCES, 1973-1977

(Year Ended August 31)

|