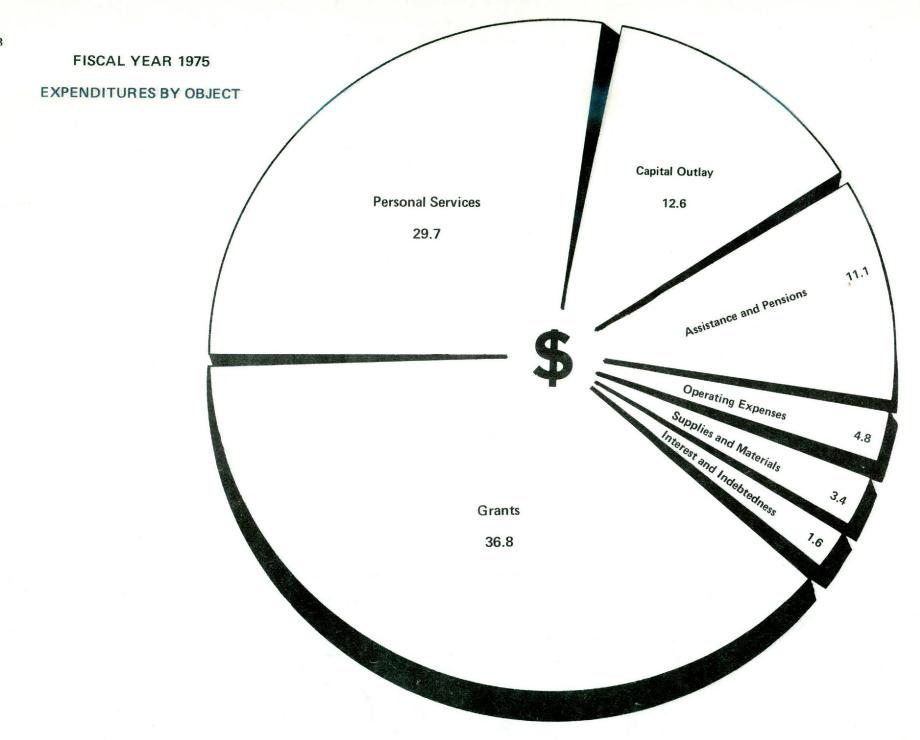

**Expenditures by Object.** The distribution of expenditures by object indicates that in 1975 the following distribution of the \$950 million increase, or 21.5 percent, in expenditures took place between 1974 and 1975 (See Table X):

|                                     | Increase/Decrease | Percent |
|-------------------------------------|-------------------|---------|
| Object                              | (in millions)     | Change  |
| Personal Services                   | \$362             | 26.7%   |
| Consumables                         | 39                | 27.6    |
| Current & Recurring Operating       | 77                | 43.0    |
| Assistance & Pensions               | (4)               | - 0.7   |
| Grants                              | 315               | 20.4    |
| Payments of Indebtedness & Interest | 9                 | 11.4    |
| Capital Outlay                      | 152               | 28.9    |
|                                     | \$950             | 21.5%   |

For 1975, the object of expenditure "grants" produced the highest category of expense with 34.5 percent of the total. Personal services comprised 32.0 percent and Capital Outlay accounted for 12.6 percent of total expenses.

TABLE X
TOTAL EXPENDITURES BY OBJECT, 1970 – 1975
Year Ended August 31

|                                         | 1970           | 1971           | 1972             | 1973            | 1974             | 1975             |
|-----------------------------------------|----------------|----------------|------------------|-----------------|------------------|------------------|
| Personal Services                       | \$ 822,957,576 | \$ 881,709,445 | \$ 1,071,617,093 | \$1,176,090,762 | \$ 1,355,726,398 | \$ 1,717,914,722 |
| Consumable Supplies and Materials       | 103,227,729    | 111,645,632    | 115,642,779      | 118,907,702     | 142,078,213      | 181,322,301      |
| Current and Recurring Operating Expense | 70,353,093     | 85,669,808     | 115,730,400      | 135,321,388     | 179,262,496      | 256,347,496      |
| Assistance and Pensions                 | 481,363,903    | 603,787,765    | 647,687,106      | 666,567,050     | 600,848,081      | 596,697,461      |
| Grants                                  | 920,470,951    | 1,166,815,961  | 1,289,903,067    | 1,382,664,788   | 1,542,561,740    | 1,857,357,135    |
| Payments of Indebtedness and Interest   | 41,731,779     | 47,294,608     | 48,263,859       | 72,949,867      | 79,274,809       | 88,314,869       |
| Capital Outlay                          | 514,631,411    | 539,911,400    | 501,972,786      | 466,907,955     | 526,911,511      | 679,372,631      |
| GRAND TOTAL                             | 2,954,736,442  | 3,436,834,619  | 3,790,817,090    | 4,019,409,512   | 4,426,663,248    | 5,377,326,615    |

|                                         |             | Percent of Total |       |       |       |       |
|-----------------------------------------|-------------|------------------|-------|-------|-------|-------|
| Personal Services                       | 27.8%       | 25.6%            | 28.3% | 29.3% | 30.6% | 32.0% |
| Consumable Supplies and Materials       | 3.5         | 3.2              | 3.0   | 3.0   | 3.2   | 3.4   |
| Current and Recurring Operating Expense | 2.4         | 2.5              | 3.1   | 3.4   | 4.1   | 4.8   |
| Assistance and Pensions                 | 16.3        | 17.6             | 17.1  | 16.5  | 13.6  | 11.1  |
| Grants                                  | 31.2        | 34.0             | 34.0  | 34.4  | 34.8  | 34.5  |
| Payments of Indebtedness and Interest   | 1.4         | 1.4              | 1.3   | 1.8   | 1.8   | 1.6   |
| Capital Outlay                          | <u>17.4</u> | 15.7             | 13.2  | 11.6  | 11.9  | 12.6  |
| GRAND TOTAL                             | 100.0       | 100.0            | 100.0 | 100.0 | 100.0 | 100.0 |