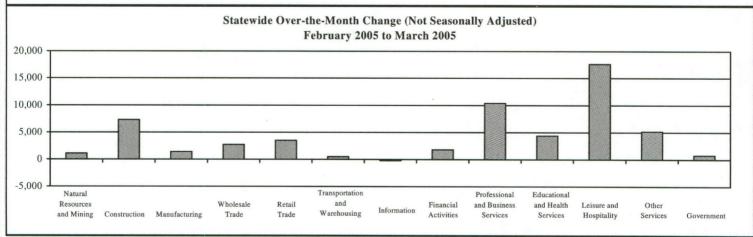

## Texas Nonagricultural Wage and Salary Employment (Not Seasonally Adjusted)

|                                                               |           |           |           | reb u  | 5 to Mar 05 | Mar 0   | 4 to Mar '05 |
|---------------------------------------------------------------|-----------|-----------|-----------|--------|-------------|---------|--------------|
| 1 (1)                                                         | Mar '05*  | Feb '05   | Mar '04   | Change | % Change    | Change  | % Change     |
| TOTAL NONFARM                                                 | 9,555,500 | 9,499,000 | 9,430,800 | 56,500 | 0.6%        | 124,700 | 1.3%         |
| TOTAL PRIVATE (total nonfarm less government)                 | 7,864,200 | 7,808,500 | 7,754,700 | 55,700 | 0.7%        | 109,500 | 1.4%         |
| GOODS PRODUCING                                               | 1,583,200 | 1,573,400 | 1,578,300 | 9,800  | 0.6%        | 4,900   | 0.3%         |
| Natural Resources and Mining (NAICS 1133 [logging], NAICS 21) | 154,700   | 153,600   | 150,700   | 1,100  | 0.7%        | 4,000   | 2.7%         |
| Mining (NAICS 21)                                             | 152,700   | 151,700   | 148,800   | 1,000  | 0.7%        | 3,900   | 2.6%         |
| Oil and Gas Extraction (NAICS 211)                            | 63,100    | 63,000    | 63,600    | 100    | 0.2%        | -500    | -0.8%        |
| Support Activities for Mining (NAICS 213)                     | 79,600    | 78,800    | 75,200    | 800    | 1.0%        | 4,400   | 5.9%         |
| Construction (NAICS 23)                                       | 543,400   | 536,100   | 542,100   | 7,300  | 1.4%        | 1,300   | 0.2%         |
| Construction of Buildings (NAICS 236)                         | 131,700   | 130,200   | 134,000   | 1,500  | 1.2%        | -2,300  | -1.7%        |
| Heavy and Civil Engineering Construction (NAICS 237)          | 99,700    | 98,100    | 96,600    | 1,600  | 1.6%        | 3,100   | 3.2%         |
| Specialty Trade Contractors (NAICS 238)                       | 312,000   | 307,800   | 311,500   | 4,200  | 1.4%        | 500     | 0.2%         |
| Manufacturing (NAICS 31-33)                                   | 885,100   | 883,700   | 885,500   | 1,400  | 0.2%        | -400    | 0.0%         |
| Durable Goods                                                 | 561,200   | 560,600   | 554,900   | 600    | 0.1%        | 6,300   | 1.1%         |
| Wood Product Manufacturing (NAICS 321)                        | 27,100    | 26,600    | 26,400    | 500    | 1.9%        | 700     | 2.7%         |
| Nonmetallic Mineral Product Manufacturing (NAICS 327)         | 43,600    | 43,800    | 43,000    | -200   | -0.5%       | 600     | 1.4%         |
| Primary Metal Manufacturing (NAICS 331)                       | 25,600    | 25,600    | 24,100    | 0      | 0.0%        | 1,500   | 6.2 %        |
| Fabricated Metal Product Manufacturing (NAICS 332)            | 109,000   | 109,200   | 105,000   | -200   | -0.2%       | 4,000   | 3.8%         |
| Machinery Manufacturing (NAICS 333)                           | 76,600    | 76,600    | 76,600    | 0      | 0.0%        | 0       | 0.0%         |
| Computer and Electronic Product Manufacturing (NAICS 334)     | 111,500   | 111,400   | 111,900   | 100    | 0.1%        | -400    | -0.4%        |
| Electric Equipment, Appliance, and Component Mfg (NAICS 335)  | 17,600    | 17,600    | 17,800    | 0      | 0.0%        | -200    | -1.1%        |
| Transportation Equipment Manufacturing (NAICS 336)            | 85,400    | 84,800    | 84,900    | 600    | 0.7%        | 500     | 0.6%         |
| Furniture and Related Product Manufacturing (NAICS 337)       | 30,400    | 30,400    | 30,900    | 0      | 0.0%        | -500    | -1.6%        |
| Miscellaneous Manufacturing (NAICS 339)                       | 34,400    | 34,600    | 34,300    | -200   | -0.6%       | 100     | 0.3%         |
| Nondurable Goods                                              | 323,900   | 323,100   | 330,600   | 800    | 0.2%        | -6,700  | -2.0%        |
| Food Manufacturing (NAICS 311)                                | 89,100    | 89,600    | 90,000    | -500   | -0.6%       | -900    | -1.0%        |
| Beverage and Tobacco Product Manufacturing (NAICS 312)        | 10,100    | 10,200    | 10,200    | -100   | -1.0%       | -100    | -1.0%        |
| Paper Manufacturing (NAICS 322)                               | 21,800    | 21,700    | 22,500    | 100    | 0.5%        | -700    | -3.1%        |
| Printing and Related Support Manufacturing (NAICS 323)        | 36,300    | 36,200    | 37,500    | 100    | 0.3%        | -1,200  | -3.2%        |
| Petroleum and Coal Products Manufacturing (NAICS 324)         | 23,400    | 23,500    | 24,200    | -100   | -0.4%       | -800    | -3.3%        |
| Chemical Manufacturing (NAICS 325)                            | 71,700    | 71,500    | 74,900    | 200    | 0.3%        | -3,200  | -4.3%        |
| Plastics and Rubber Manufacturing (NAICS 326)                 | 45,100    | 44,900    | 44,300    | 200    | 0.4%        | 800     | 1.8%         |
|                                                               |           |           |           |        |             |         |              |

Texas Nonagricultural Wage and Salary Employment (Not Seasonally Adjusted)

|                                                                                                     |                    |                    |                    |             | 5 to Mar '05    |                 | to Mar '05      |
|-----------------------------------------------------------------------------------------------------|--------------------|--------------------|--------------------|-------------|-----------------|-----------------|-----------------|
|                                                                                                     | Mar '05*           | Feb '05            | Mar '04            | Change      | % Change        |                 | % Change        |
| SERVICE PROVIDING                                                                                   | 7,972,300          | 7,925,600          | 7,852,500          | 46,700      | 0.6%            | 119,800         | 1.5 %           |
| rivate Service Providing                                                                            | 6,281,000          | 6,235,100          | 6,176,400          | 45,900      | 0.7%            | 104,600         | 1.7 %           |
| Trade, Transportation, and Utilities (NAICS 42,44,45,48,49,22)                                      | 1,941,000          | 1,934,300          | 1,919,200          | 6,700       | 0.3%            | 21,800          | 1.1%            |
| Wholesale Trade (NAICS 42)                                                                          | 466,900            | 464,200            | 458,200            | 2,700       | 0.6%            | 8,700           | 1.9 %           |
| Merchant Wholesalers, Durable Goods (NAICS 423)                                                     | 268,400            | 266,800            | 261,200            | 1,600       | 0.6%            | 7,200           | 2.8 %           |
| Merchant Wholesalers, Nondurable Goods (NAICS 424)                                                  | 153,700            | 153,100            | 152,500            | 600         | 0.4%            | 1,200           | 0.8 %           |
| Retail Trade (NAICS 44-45)                                                                          | 1,079,000          | 1,075,500          | 1,067,900          | 3,500       | 0.3%            | 11,100          | 1.0 %           |
| Motor Vehicle and Parts Dealers (NAICS 441)                                                         | 149,300            | 148,500            | 149,700            | 800         | 0.5 %           | -400            | -0.3 %          |
| Furniture and Home Furnishings Stores (NAICS 442)                                                   | 41,200             | 41,300             | 40,200             | -100        | -0.2 %          | 1,000           | 2.5 %           |
| Electronics and Appliance Stores (NAICS 443)                                                        | 41,800             | 42,100             | 41,000             | -300        | -0.7 %          | 800             | 2.0 %           |
| Building Material and Garden Equipment and Supplies (NAICS 444)                                     | 87,300             | 85,600             | 83,400             | 1,700       | 2.0%            | 3,900           | 4.7%            |
| Food and Beverage Stores (NAICS 445)                                                                | 190,000            | 190,500            | 188,800            | -500        | -0.3%           | 1,200           | 0.6%            |
| Health and Personal Care Stores (NAICS 446)                                                         | 56,800             | 56,600             | 56,000             | 200         | 0.4%            | 800             | 1.4%            |
| Gasoline Stations (NAICS 447) Clothing and Clothing Accessories Stores (NAICS 448)                  | 67,200<br>97,400   | 67,100<br>96,900   | 68,100<br>97,400   | 100<br>500  | 0.1 %<br>0.5 %  | -900<br>0       | -1.3 %<br>0.0 % |
| Sporting Goods, Hobby, Book, and Music Stores (NAICS 451)                                           | 33,400             | 33,500             | 34,200             | -100        | -0.3 %          | -800            | -2.3%           |
| General Merchandise Stores (NAICS 451)                                                              | 233,900            | 232,400            | 228,300            | 1,500       | 0.6%            | 5,600           | 2.5 %           |
| Miscellaneous Store Retailers (NAICS 453)                                                           | 60,700             | 61,400             | 60,400             | -700        | -1.1%           | 300             | 0.5 %           |
| Nonstore Retailers (NAICS 454)                                                                      | 20,000             | 19,600             | 20,400             | 400         | 2.0%            | -400            | -2.0 %          |
| Transportation, Warehousing, and Utilities (NAICS 48-49,22)                                         | 395,100            | 394,600            | 393,100            | 500         | 0.1%            | 2,000           | 0.5 %           |
| Transportation and Warehousing (NAICS 48,49)                                                        | 348,300            | 347,700            | 345,000            | 600         | 0.2%            | 3,300           | 1.09            |
| Air Transportation (NAICS 481)                                                                      | 62,400             | 62,300             | 65,700             | 100         | 0.2%            | -3,300          | -5.0 %          |
| Rail Transportation (NAICS 482)                                                                     | 16,800             | 16,800             | 16,200             | 0           | 0.0%            | 600             | 3.7%            |
| Truck Transportation (NAICS 484)                                                                    | 101,600            | 101,100            | 100,300            | 500         | 0.5%            | 1,300           | 1.3%            |
| Pipeline Transportation (NAICS 486)                                                                 | 11,700             | 11,700             | 12,400             | 0           | 0.0%            | -700            | -5.6%           |
| Support Activities for Transportation (NAICS 488)                                                   | 61,500             | 61,800             | 59,400             | -300        | -0.5%           | 2,100           | 3.5%            |
| Couriers and Messengers (NAICS 492)                                                                 | 35,800             | 35,600             | 35,500             | 200         | 0.6%            | 300             | 0.8%            |
| Warehousing and Storage (NAICS 493)                                                                 | 37,400             | 37,400             | 34,300             | 0           | 0.0%            | 3,100           | 9.09            |
| Utilities (NAICS 22)                                                                                | 46,800             | 46,900             | 48,100             | -100        | -0.2%           | -1,300          | -2.79           |
| Information (NAICS 51)                                                                              | 226,200            | 226,400            | 227,400            | -200        | -0.1%           | -1,200          | -0.59           |
| Publishing Industries (Except Internet) (NAICS 511)                                                 | 49,800             | 49,600             | 49,100             | 200         | 0.4%            | 700             | 1.49            |
| Telecommunications (NAICS 517)                                                                      | 94,000             | 94,100             | 97,000             | -100        | -0.1 %          | -3,000          | -3.19           |
| Internet Service Providers, Web Search Portals (NAICS 518)                                          | 36,100             | 36,100             | 35,800             | 0           | 0.0%            | 300             | 0.89            |
| Financial Activities (NAICS 52,53)                                                                  | 598,500            | 596,700            | 588,900            | 1,800       | 0.3%            | 9,600           | 1.6%            |
| Finance and Insurance (NAICS 52)                                                                    | 428,300            | 427,100            | 421,300            | 1,200       | 0.3%            | 7,000           | 1.7%            |
| Credit Intermediation and Related Activities (NAICS 522)                                            | 220,300            | 219,900            | 214,700            | 400         | 0.2%            | 5,600           | 2.69            |
| Securities, Commodities Contracts, and Other Financial (NAICS 523)                                  | 39,400             | 39,100             | 38,100             | 300         | 0.8%            | 1,300           | 3.49            |
| Insurance Carriers and Related Activities (NAICS 524) Real Estate and Rental and Leasing (NAICS 53) | 157,800<br>170,200 | 157,500<br>169,600 | 158,900<br>167,600 | 300<br>600  | 0.2 %<br>0.4 %  | -1,100<br>2,600 | -0.7 %<br>1.6 % |
| Real Estate (NAICS 531)                                                                             | 110,900            | 110,400            | 109,600            | 500         | 0.5%            | 1,300           | 1.2 %           |
| Rental and Leasing Services (NAICS 532)                                                             | 57,100             | 57,000             | 56,200             | 100         | 0.2%            | 900             | 1.6%            |
| Professional and Business Services (NAICS 54,55,56)                                                 | 1,098,400          | 1,088,000          | 1,070,100          | 10,400      | 1.0%            | 28,300          | 2.6%            |
| Professional, Scientific and Technical Services (NAICS 54)                                          | 465,500            | 464,800            | 465,200            | 700         | 0.2%            | 300             | 0.1 %           |
| Management of Companies and Enterprises (NAICS 55)                                                  | 49,600             | 49,300             | 48,000             | 300         | 0.6%            | 1,600           | 3.3 %           |
| Admin and Support and Waste Mgmt and Remediation (NAICS 56)                                         | 583,300            | 573,900            | 556,900            | 9,400       | 1.6%            | 26,400          | 4.7 %           |
| Administrative and Support Services (NAICS 561)                                                     | 560,900            | 551,500            | 535,100            | 9,400       | 1.7%            | 25,800          | 4.8 %           |
| Educational and Health Services (NAICS 61,62)                                                       | 1,165,400          | 1,161,000          | 1,141,100          | 4,400       | 0.4%            | 24,300          | 2.1%            |
| Educational Services (NAICS 61)                                                                     | 137,900            | 138,800            | 137,100            | -900        | -0.6%           | 800             | 0.69            |
| Health Care and Social Assistance (NAICS 62)                                                        | 1,027,500          | 1,022,200          | 1,004,000          | 5,300       | 0.5%            | 23,500          | 2.39            |
| Ambulatory Health Care Services (NAICS 621)                                                         | 450,100            | 447,100            | 432,100            | 3,000       | 0.7%            | 18,000          | 4.2 %           |
| Hospitals (NAICS 622)                                                                               | 258,600            | 258,300            | 257,500            | 300         | 0.1%            | 1,100           | 0.4%            |
| Nursing and Residential Care Facilities (NAICS 623)                                                 | 147,600            | 146,600            | 147,600            | 1,000       | 0.7%            | 0               | 0.09            |
| Social Assistance (NAICS 624)                                                                       | 171,200            | 170,200            | 166,800            | 1,000       | 0.6%            | 4,400           | 2.69            |
| Leisure and Hospitality (NAICS 71,72)                                                               | 887,800            | 870,200            | 870,900            | 17,600      | 2.0%            | 16,900          | 1.9 %           |
| Arts, Entertainment, and Recreation (NAICS 71)                                                      | 99,100             | 95,200             | 93,900             | 3,900       | 4.1%            | 5,200           | 5.59            |
| Amusement, Gambling, and Recreation (NAICS 713)                                                     | 69,800             | 66,300             | 65,900             | 3,500       | 5.3%            | 3,900           | 5.99            |
| Accommodation and Food Services (NAICS 72)                                                          | 788,700            | 775,000            | 777,000            | 13,700      | 1.8%            | 11,700          | 1.59            |
| Accommodation (NAICS 721)                                                                           | 93,200             | 90,600             | 90,900             | 2,600       | 2.9%            | 2,300           | 2.59            |
| Food Services and Drinking Places (NAICS 722)                                                       | 695,500            | 684,400            | 686,100            | 11,100      | 1.6%            | 9,400           | 1.49            |
| Other Services (NAICS 81)                                                                           | 363,700            | 358,500            | 358,800            | 5,200       | 1.5%            | 4,900           | 1.49            |
| Repair and Maintenance (NAICS 811)                                                                  | 105,300            | 102,100            | 105,200            | 3,200       | 3.1%            | 100             | 0.19            |
| Personal and Laundry Services (NAICS 812)                                                           | 96,300             | 95,200             | 94,000             | 1,100       | 1.2%            | 2,300           | 2.49            |
| Religious, Grantmaking, Civic, Prof Organizations (NAICS 813)                                       | 162,100            | 161,200            | 159,600            | 900         | 0.6%            | 2,500           | 1.69            |
|                                                                                                     | 1,691,300          | 1,690,500          | 1,676,100          | 800         | 0.0%            | 15,200          | 0.9             |
| Government Federal Government                                                                       | ,                  |                    | 170 700            | 400         | 0.20            |                 | 1 2 2           |
| Government Federal Government State Government                                                      | 181,800<br>344,100 | 182,200<br>343,500 | 179,500<br>345,100 | -400<br>600 | -0.2 %<br>0.2 % | 2,300<br>-1,000 | 1.3             |