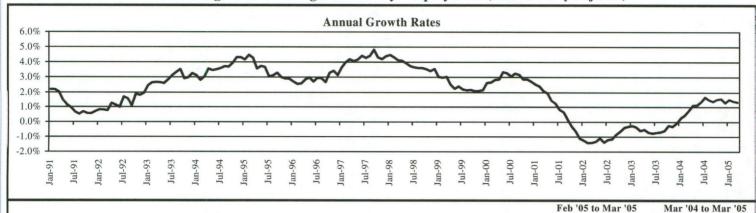

### Texas Nonagricultural Wage and Salary Employment (Seasonally Adjusted)

otal Nonagricultural Wage and Salary Employment expanded by 10,600 positions in March. Professional and Business Services again showed the largest over-the-month employment gain, while Government employment contracted slightly. Total Nonagricultural Employment has grown by 125,400 jobs since last March, for an annual gain of 1.3 percent.

Professional and Business Services added 4,800 jobs in March, following an increase of 5,800 jobs in February. This was the third straight monthly job gain this year. As a result, the annual growth rate rose to 2.9 percent, an increase of 31,600 jobs over the year.

Following a gain of 1,700 jobs in February, Education and Health Services employment posted an increase of 2,500 jobs in March. This was the ninth consecutive month of job gains in this sector. The annual job growth rate held steady at 2.1 percent, a gain of 23,800 jobs over the year.

Leisure and Hospitality employment increased by 1.900 jobs in March. following a gain of 700 jobs in February. Though the annual growth rate dropped from 2.2 percent in February to 2.1 percent in March, the industry experienced an increase of 18,600 jobs over the year.

Construction recorded a gain of 1,800 jobs over the month, the first March gain since 2002. As a result, the annual growth rate grew from -0.4 percent in February to 0.3 percent in March. This marked the

first time annual growth has been positive in over three years. A total of 1,400 jobs have been added in Construction since March 2004.

Employment in Trade, Transportation and Utilities (TTU) rebounded from a small decrease in February with a gain of 1,600 jobs in March. TTU employment has increased by 20,500 jobs over the year, for an annual growth rate of 1.1 percent.

Following a month of unchanged employment, Natural Resources and Mining grew by 1,000 jobs in March. Annual growth remained at 2.9 percent, representing an over-the-year gain of 4,400 jobs.

Employment in Financial Activities grew for the tenth consecutive month with an increase of 700 positions, contributing to an over-theyear gain of 9,800 jobs in the sector. The annual growth rate rose slightly to 1.7 percent in March.

Following a gain of 900 jobs in February, Manufacturing added an additional 300 jobs in March. Though the annual growth rate rose slightly over the month, total Manufacturing jobs are down by 700 from March 2004.

Government employment suffered a loss for the second straight month as it dropped by 2,100 jobs in March. This was the first time since July 2000 that Government experienced back-to-back monthly losses. Though down over the month, Government employment has expanded by 13,700 over the year.