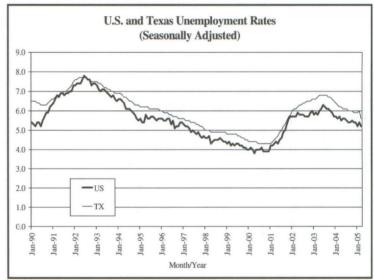

#### TEXAS AND U.S. CIVILIAN LABOR FORCE ESTIMATES

|                |          |            | TEXAS*     |         | UNITED STATES** |             |             |           |      |  |  |
|----------------|----------|------------|------------|---------|-----------------|-------------|-------------|-----------|------|--|--|
| Not Seasonally | Adjusted | CLF        | Employment | Unemp.  | Rate            | CLF         | Employment  | Unemp.    | Rate |  |  |
| March          | 2005     | 11,093,600 | 10,478,300 | 615,300 | 5.5             | 147,745,000 | 139,759,000 | 7,986,000 | 5.4  |  |  |
| February       | 2005     | 11,104,400 | 10,424,600 | 679,800 | 6.1             | 147,649,000 | 139,100,000 | 8,549,000 | 5.8  |  |  |
| March          | 2004     | 10,961,300 | 10,263,800 | 697,500 | 6.4             | 146,525,000 | 137,691,000 | 8,834,000 | 6.0  |  |  |
| Seasonally Adj | usted    | CLF        | Employment | Unemp.  | Rate            | CLF         | Employment  | Unemp.    | Rate |  |  |
| March          | 2005     | 11,145,100 | 10,519,100 | 626,000 | 5.6             | 148,157,000 | 140,501,000 | 7,656,000 | 5.2  |  |  |
| February       | 2005     | 11,164,800 | 10,500,400 | 664,400 | 6.0             | 148,132,000 | 140,144,000 | 7,988,000 | 5.4  |  |  |
| March          | 2004     | 10,995,800 | 10,312,500 | 683,300 | 6.2             | 146,737,000 | 138,408,000 | 8,330,000 | 5.7  |  |  |