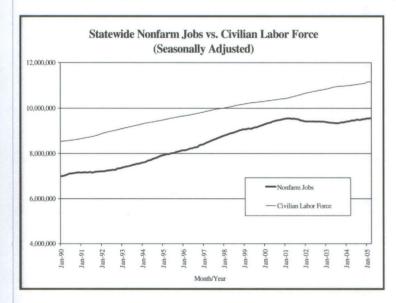

#### TEXAS AND U.S. CIVILIAN LABOR FORCE ESTIMATES

|                |          |            | TEXAS*     |         | UNITED STATES** |             |             |           |      |  |  |
|----------------|----------|------------|------------|---------|-----------------|-------------|-------------|-----------|------|--|--|
| Not Seasonally | Adjusted | CLF        | Employment | Unemp.  | Rate            | CLF         | Employment  | Unemp.    | Rate |  |  |
| March          | 2005     | 11,093,600 | 10,478,300 | 615,300 | 5.5             | 147,745,000 | 139,759,000 | 7,986,000 | 5.4  |  |  |
| February       | 2005     | 11,104,400 | 10,424,600 | 679,800 | 6.1             | 147,649,000 | 139,100,000 | 8,549,000 | 5.8  |  |  |
| March          | 2004     | 10,961,300 | 10,263,800 | 697,500 | 6.4             | 146,525,000 | 137,691,000 | 8,834,000 | 6.0  |  |  |
| Seasonally Adj | usted    | CLF        | Employment | Unemp.  | Rate            | CLF         | Employment  | Unemp.    | Rate |  |  |
| March          | 2005     | 11,145,100 | 10,519,100 | 626,000 | 5.6             | 148,157,000 | 140,501,000 | 7,656,000 | 5.2  |  |  |
| February       | 2005     | 11,164,800 | 10,500,400 | 664,400 | 6.0             | 148,132,000 | 140,144,000 | 7,988,000 | 5.4  |  |  |
| March          | 2004     | 10,995,800 | 10,312,500 | 683,300 | 6.2             | 146,737,000 | 138,408,000 | 8,330,000 | 5.7  |  |  |