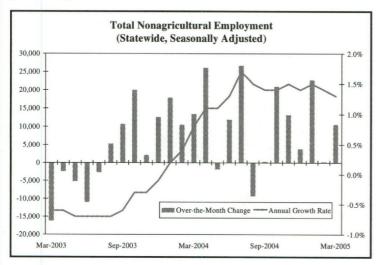

### Texas Nonagricultural Wage and Salary Employment (Seasonally Adjusted)

otal Nonagricultural Wage and Salary Employment expanded by 10,600 positions in March. Professional and Business Services again showed the largest over-the-month employment gain, while Government employment contracted slightly. Total Nonagricultural Employment has grown by 125,400 jobs since last March, for an annual gain of 1.3 percent.

Professional and Business Services added 4,800 jobs in March, following an increase of 5,800 jobs in February. This was the third straight monthly job gain this year. As a result, the annual growth rate rose to 2.9 percent, an increase of 31,600 jobs over the year.

Following a gain of 1,700 jobs in February, Education and Health Services employment posted an increase of 2,500 jobs in March. This was the ninth consecutive month of job gains in this sector. The annual job growth rate held steady at 2.1 percent, a gain of 23,800 jobs over the year.

Leisure and Hospitality employment increased by 1.900 jobs in March. following a gain of 700 jobs in February. Though the annual growth rate dropped from 2.2 percent in February to 2.1 percent in March, the industry experienced an increase of 18,600 jobs over the year.

Construction recorded a gain of 1,800 jobs over the month, the first March gain since 2002. As a result, the annual growth rate grew from -0.4 percent in February to 0.3 percent in March. This marked the

first time annual growth has been positive in over three years. A total of 1,400 jobs have been added in Construction since March 2004.

Employment in Trade, Transportation and Utilities (TTU) rebounded from a small decrease in February with a gain of 1,600 jobs in March. TTU employment has increased by 20,500 jobs over the year, for an annual growth rate of 1.1 percent.

Following a month of unchanged employment, Natural Resources and Mining grew by 1,000 jobs in March. Annual growth remained at 2.9 percent, representing an over-the-year gain of 4,400 jobs.

Employment in Financial Activities grew for the tenth consecutive month with an increase of 700 positions, contributing to an over-theyear gain of 9,800 jobs in the sector. The annual growth rate rose slightly to 1.7 percent in March.

Following a gain of 900 jobs in February, Manufacturing added an additional 300 jobs in March. Though the annual growth rate rose slightly over the month, total Manufacturing jobs are down by 700 from March 2004.

Government employment suffered a loss for the second straight month as it dropped by 2,100 jobs in March. This was the first time since July 2000 that Government experienced back-to-back monthly losses. Though down over the month, Government employment has expanded by 13,700 over the year.