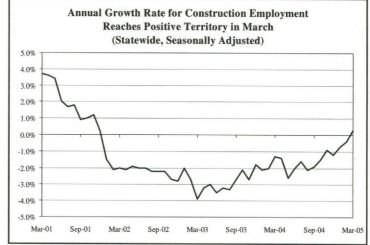

Construction recorded a gain of 1,800 jobs over the month, the first March gain since 2002. As a result, the annual growth rate grew from -0.4 percent in February to 0.3 percent in March. This marked the

first time annual growth has been positive in over three years. A total of 1,400 jobs have been added in Construction since March 2004.

Employment in Trade, Transportation and Utilities (TTU) rebounded from a small decrease in February with a gain of 1,600 jobs in March. TTU employment has increased by 20,500 jobs over the year, for an annual growth rate of 1.1 percent.