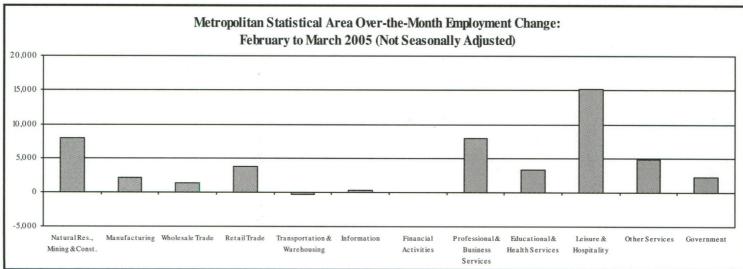

## Metropolitan Statistical Area (MSA) Nonagricultural Wage & Salary Employment (Not Seasonally Adjusted)

Total Nonagricultural Wage and Salary Employment in the MSAs increased by 49,200 jobs in March. This increase was slightly above the average March gain of 48,400 jobs registered over the previous 15 years. Leisure and Hospitality, Natural Resources, Mining, and Construction, and Professional and Business Services accounted for 63 percent of the increase in March. The March over-the-year gain was 1.7 percent, or 139,600 jobs.

Employment in Leisure and Hospitality grew by 15,100 jobs in March. Austin-Round Rock, Dallas-Plano-Irving MD\*, Fort Worth-Arlington MD, Houston-Baytown-Sugar Land, and San Antonio accounted for 74 percent of the job growth. This growth was fueled by seasonal hiring as well as by new job creation.

Employment in Construction increased by 8,000 jobs in March. Houston-Baytown-Sugar Land and Fort Worth-Arlington MD, triggered by gains in the Specialty Trade Contractors sector, were responsible for 61 percent of the growth.

Manufacturing gained 2,200 jobs in the MSAs in March. Corpus Christi, Dallas-Plano-Irving MD, Fort Worth-Arlington MD, and

Houston-Baytown-Sugar Land accounted for 59 percent of the growth. Beaumont-Port Arthur and Tyler were the only two MSAs to see job reductions in this sector in March.

Retail Trade employment grew by 3,800 jobs in March, an increase consistent with historical patterns for this industry. This upward move followed the release of seasonal holiday positions during January and February. The San Antonio MSA contributed 700 positions to the total and has added 2,500 jobs over the year.

Building on a strong February gain, Professional and Business Services added 7,900 jobs in March. Employment in the El Paso MSA escalated by 700 jobs with the first March gain for the area since 2002.

Employment in Other Services rose by 4,900 jobs in March. Since the beginning of the year, this industry has added 7,800 positions within the MSAs. The Dallas-Plano-Irving MD supplied the largest majority of this growth with a boost of 2,300 positions, while the Houston-Baytown-Sugar Land MSA contributed 1,300 additional jobs.