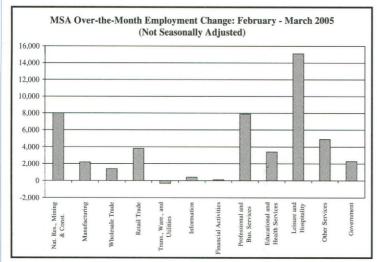

## Metropolitan Statistical Area (MSA) Nonagricultural Wage & Salary Employment (Not Seasonally Adjusted)

Total Nonagricultural Wage and Salary Employment in the MSAs increased by 49,200 jobs in March. This increase was slightly above the average March gain of 48,400 jobs registered over the previous 15 years. Leisure and Hospitality, Natural Resources, Mining, and Construction, and Professional and Business Services accounted for 63 percent of the increase in March. The March over-the-year gain was 1.7 percent, or 139,600 jobs.

Employment in Leisure and Hospitality grew by 15,100 jobs in March. Austin-Round Rock, Dallas-Plano-Irving MD\*, Fort Worth-Arlington MD, Houston-Baytown-Sugar Land, and San Antonio accounted for 74 percent of the job growth. This growth was fueled by seasonal hiring as well as by new job creation.

Employment in Construction increased by 8,000 jobs in March. Houston-Baytown-Sugar Land and Fort Worth-Arlington MD, triggered by gains in the Specialty Trade Contractors sector, were responsible for 61 percent of the growth.

Manufacturing gained 2,200 jobs in the MSAs in March. Corpus Christi, Dallas-Plano-Irving MD, Fort Worth-Arlington MD, and

Houston-Baytown-Sugar Land accounted for 59 percent of the growth. Beaumont-Port Arthur and Tyler were the only two MSAs to see job reductions in this sector in March.

Retail Trade employment grew by 3,800 jobs in March, an increase consistent with historical patterns for this industry. This upward move followed the release of seasonal holiday positions during January and February. The San Antonio MSA contributed 700 positions to the total and has added 2,500 jobs over the year.

Building on a strong February gain, Professional and Business Services added 7,900 jobs in March. Employment in the El Paso MSA escalated by 700 jobs with the first March gain for the area since 2002.

Employment in Other Services rose by 4,900 jobs in March. Since the beginning of the year, this industry has added 7,800 positions within the MSAs. The Dallas-Plano-Irving MD supplied the largest majority of this growth with a boost of 2,300 positions, while the Houston-Baytown-Sugar Land MSA contributed 1,300 additional jobs.