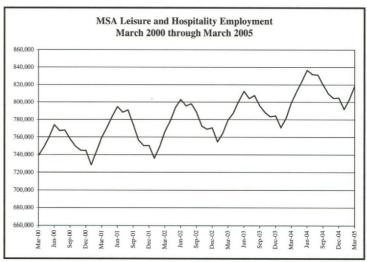

Employment in Leisure and Hospitality grew by 15,100 jobs in March. Austin-Round Rock, Dallas-Plano-Irving MD\*, Fort Worth-Arlington MD, Houston-Baytown-Sugar Land, and San Antonio accounted for 74 percent of the job growth. This growth was fueled by seasonal hiring as well as by new job creation.