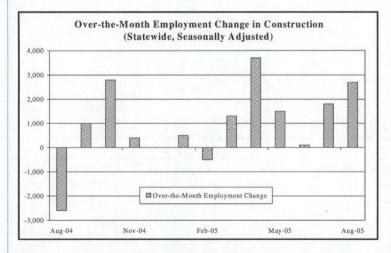

Construction posted gains for the sixth straight month with the addition of 2,700 jobs in August. As a result, the annual growth rate climbed from 1.8 percent in July to 2.8 percent in August. This was the highest annual growth rate recorded in Construction since May 2001. A total of 15,300 jobs have been added in Construction since August 2004.