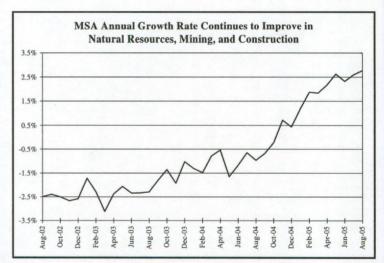

Natural Resources, Mining, and Construction employment increased by 2,400 positions in August, surpassing last year's gain of 1,300 jobs for the month. The majority of the MSAs experienced over-the-month employment gains. However, the Houston-Baytown-Sugar Land and Beaumont-Port Arthur MSAs showed the largest gains, adding 400 and 300 positions, respectively. Over the year, Natural Resources, Mining, and Construction registered a gain of 17,200 jobs, the largest over-the-year growth since May 2001.