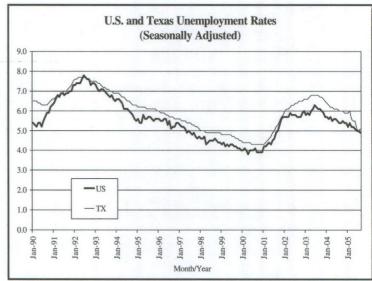

#### TEXAS AND U.S. CIVILIAN LABOR FORCE ESTIMATES

|               |            |            | TEXAS*     |         |      | UNITED STATES** |             |           |      |  |  |
|---------------|------------|------------|------------|---------|------|-----------------|-------------|-----------|------|--|--|
| Not Seasonall | y Adjusted | CLF        | Employment | Unemp.  | Rate | CLF             | Employment  | Unemp.    | Rate |  |  |
| August        | 2005       | 11,260,100 | 10,680,100 | 580,000 | 5.2  | 150,469,000     | 143,142,000 | 7,327,000 | 4.9  |  |  |
| July          | 2005       | 11,290,800 | 10,700,500 | 590,300 | 5.2  | 151,122,000     | 143,283,000 | 7,839,000 | 5.2  |  |  |
| August        | 2004       | 11,044,900 | 10,380,700 | 664,200 | 6.0  | 148,166,000     | 140,226,000 | 7,940,000 | 5.4  |  |  |
| Seasonally Ad | ljusted    | CLF        | Employment | Unemp.  | Rate | CLF             | Employment  | Unemp.    | Rate |  |  |
| August        | 2005       | 11,222,600 | 10,653,500 | 569,100 | 5.1  | 149,841,000     | 142,449,000 | 7,391,000 | 4.9  |  |  |
| July          | 2005       | 11,187,900 | 10,624,300 | 563,600 | 5.0  | 149,573,000     | 142,076,000 | 7,497,000 | 5.0  |  |  |
| August        | 2004       | 11,052,400 | 10,385,600 | 666,800 | 6.0  | 147,676,000     | 139,658,000 | 8,018,000 | 5.4  |  |  |