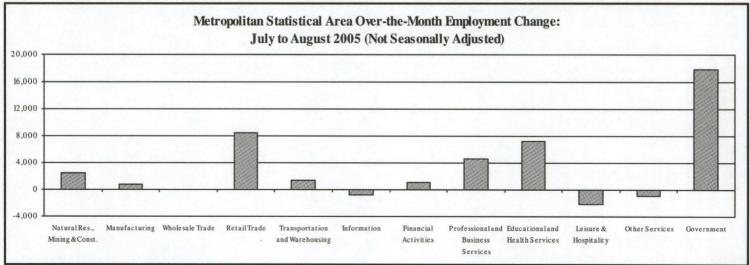

# Metropolitan Statistical Area (MSA) Nonagricultural Wage & Salary Employment (Not Seasonally Adjusted)

Total Nonagricultural Wage and Salary employment within the MSAs increased by 40,100 jobs in August. The bulk of the growth occurred as a result of seasonal increases in Government and Retail Trade, with the addition of 17,800 and 8,400 jobs, respectively. Over the year, the MSAs gained 120,400 jobs, maintaining an annual growth rate of 1.4 percent.

Natural Resources, Mining, and Construction employment increased by 2,400 positions in August, surpassing last year's gain of 1,300 jobs for the month. The majority of the MSAs experienced over-the-month employment gains. However, the Houston-Baytown-Sugar Land and Beaumont-Port Arthur MSAs showed the largest gains, adding 400 and 300 positions, respectively. Over the year, Natural Resources, Mining, and Construction registered a gain of 17,200 jobs, the largest over-the-year growth since May 2001.

Employment in Retail Trade rose by 8,400 jobs in August as stores prepared for back-to-school and tax-free shopping. The employment growth was consistent with August gains posted in previous years. Almost half of the employment increase occurred in the Houston-Baytown-Sugar Land and Dallas-Plano-Irving areas, which recorded gains of 2,600 and 1,500 jobs, respectively.

Following two consecutive months of job losses, Education and Health Services added 7,300 jobs in August. The increase was mainly due to private schools and colleges increasing staff for the new school year. The Houston-Baytown-Sugar Land MSA alone gained 2,700 jobs over the month. The San Antonio and Dallas-Plano-Irving areas followed, posting gains of 1,600 and 1,500 jobs, respectively.

Employment in Leisure and Hospitality fell by 2,100 jobs as the summer vacation season came to a close. The San Antonio MSA experienced the largest employment decrease with a loss of 1,000 jobs, followed by a 400-job loss in the Fort Worth-Arlington area. Despite over-themonth losses, Leisure and Hospitality has gained 15,000 jobs over the year, an annual growth rate of 1.8 percent.

Local Government employment grew by 20,200 positions in August. The Dallas-Plano-Irving area led the growth with 5,300 jobs. The Houston-Baytown-Sugar Land and Austin-Round Rock MSAs followed with an addition of 3,400 and 3,100 jobs, respectively. The increase can be mainly attributed to school districts hiring for the new school year. The annual growth rate for Local Government increased to 2.4 percent, an improvement to last August, when the annual growth rate was 0.9 percent.