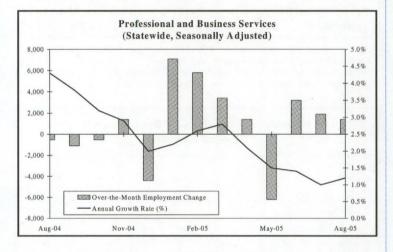

Following an increase of 1,900 jobs in July, employment in Professional and Business Services gained 1,400 positions in August, continuing

a three-month streak of positive change. Over the year, 13,400 jobs have been added in this industry.