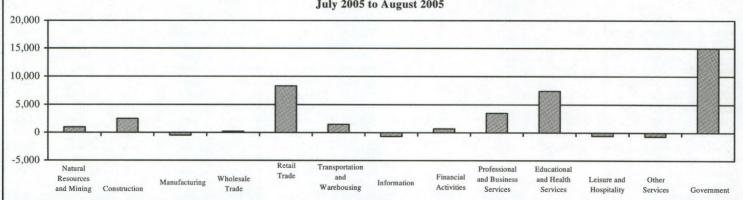

# Statewide Over-the-Month Change (Not Seasonally Adjusted) July 2005 to August 2005

<sup>\*</sup>Estimates for the current month are preliminary. All estimates are subject to revision. The number of nonagricultural jobs in Texas is without reference to place of residence of workers. Estimates of the TWC are in cooperation with the Bureau of Labor Statistics, U.S. Department of Labor.

# Metropolitan Statistical Area (MSA) Nonagricultural Wage & Salary Employment (Not Seasonally Adjusted)

Total Nonagricultural Wage and Salary employment within the MSAs increased by 40,100 jobs in August. The bulk of the growth occurred as a result of seasonal increases in Government and Retail Trade, with the addition of 17,800 and 8,400 jobs, respectively. Over the year, the MSAs gained 120,400 jobs, maintaining an annual growth rate of 1.4 percent.

Natural Resources, Mining, and Construction employment increased by 2,400 positions in August, surpassing last year's gain of 1,300 jobs for the month. The majority of the MSAs experienced over-the-month employment gains. However, the Houston-Baytown-Sugar Land and Beaumont-Port Arthur MSAs showed the largest gains, adding 400 and 300 positions, respectively. Over the year, Natural Resources, Mining, and Construction registered a gain of 17,200 jobs, the largest over-the-year growth since May 2001.

Employment in Retail Trade rose by 8,400 jobs in August as stores prepared for back-to-school and tax-free shopping. The employment growth was consistent with August gains posted in previous years. Almost half of the employment increase occurred in the Houston-Baytown-Sugar Land and Dallas-Plano-Irving areas, which recorded gains of 2,600 and 1,500 jobs, respectively.

Following two consecutive months of job losses, Education and Health Services added 7,300 jobs in August. The increase was mainly due to private schools and colleges increasing staff for the new school year. The Houston-Baytown-Sugar Land MSA alone gained 2,700 jobs over the month. The San Antonio and Dallas-Plano-Irving areas followed, posting gains of 1,600 and 1,500 jobs, respectively.

Employment in Leisure and Hospitality fell by 2,100 jobs as the summer vacation season came to a close. The San Antonio MSA experienced the largest employment decrease with a loss of 1,000 jobs, followed by a 400-job loss in the Fort Worth-Arlington area. Despite over-themonth losses, Leisure and Hospitality has gained 15,000 jobs over the year, an annual growth rate of 1.8 percent.

Local Government employment grew by 20,200 positions in August. The Dallas-Plano-Irving area led the growth with 5,300 jobs. The Houston-Baytown-Sugar Land and Austin-Round Rock MSAs followed with an addition of 3,400 and 3,100 jobs, respectively. The increase can be mainly attributed to school districts hiring for the new school year. The annual growth rate for Local Government increased to 2.4 percent, an improvement to last August, when the annual growth rate was 0.9 percent.