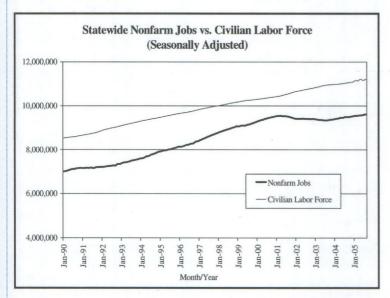

# TEXAS

L A B O R M A R K E TGovernment Publications
Texas State Documents of

V FEB 2 9 2006

Texas Nonagricultural Wage and Salary Employment Depository
(Seasonally Adjusted)

Dallas Public Library

Total Nonagricultural Employment in Texas expanded for the twelfth consecutive month with a gain of 6,900 jobs in August. This easily exceeded the five-year average employment gain for August of 3,800 positions. A moderate decline in employment in the Manufacturing sector was more than offset by job growth in the Trade, Transportation and Utilities and Construction sectors, among others. Total Nonagricultural Employment increased by 127,800 over the year, for an annual growth rate of 1.3 percent.