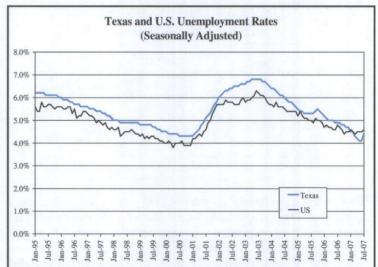

#### TEXAS AND U.S. CIVILIAN LABOR FORCE ESTIMATES

|              |                                                                                                                                                                                                                                                                                                                                                                                                                                                                                                                                                                                                                                                                                                                                                                                                                                                                                                                                                                                                                                                                                                                                                                                                                                                                                                                                                                                                                                                                                                                                                                                                                                                                                                                                                                                                                                                                                                                                                                                                                                                                                                                                |            | TEXAS*     | ment         Unemp.         Rate         CLF         Employment         Unemp.           0,400         553,600         4.8         154,871,000         147,315,000         7,556,000           5,300         532,400         4.6         154,252,000         146,958,000         7,295,000           0,800         626,200         5.4         153,208,000         145,606,000         7,602,000           ment         Unemp.         Rate         CLF         Employment         Unemp. |                        |             |             |           |      |
|--------------|--------------------------------------------------------------------------------------------------------------------------------------------------------------------------------------------------------------------------------------------------------------------------------------------------------------------------------------------------------------------------------------------------------------------------------------------------------------------------------------------------------------------------------------------------------------------------------------------------------------------------------------------------------------------------------------------------------------------------------------------------------------------------------------------------------------------------------------------------------------------------------------------------------------------------------------------------------------------------------------------------------------------------------------------------------------------------------------------------------------------------------------------------------------------------------------------------------------------------------------------------------------------------------------------------------------------------------------------------------------------------------------------------------------------------------------------------------------------------------------------------------------------------------------------------------------------------------------------------------------------------------------------------------------------------------------------------------------------------------------------------------------------------------------------------------------------------------------------------------------------------------------------------------------------------------------------------------------------------------------------------------------------------------------------------------------------------------------------------------------------------------|------------|------------|-------------------------------------------------------------------------------------------------------------------------------------------------------------------------------------------------------------------------------------------------------------------------------------------------------------------------------------------------------------------------------------------------------------------------------------------------------------------------------------------|------------------------|-------------|-------------|-----------|------|
| Not Seasona  | lly Adjusted                                                                                                                                                                                                                                                                                                                                                                                                                                                                                                                                                                                                                                                                                                                                                                                                                                                                                                                                                                                                                                                                                                                                                                                                                                                                                                                                                                                                                                                                                                                                                                                                                                                                                                                                                                                                                                                                                                                                                                                                                                                                                                                   | CLF        | Employment | Unemp.                                                                                                                                                                                                                                                                                                                                                                                                                                                                                    | Rate                   | CLF         | Employment  | Unemp.    | Rate |
| July         | 2007                                                                                                                                                                                                                                                                                                                                                                                                                                                                                                                                                                                                                                                                                                                                                                                                                                                                                                                                                                                                                                                                                                                                                                                                                                                                                                                                                                                                                                                                                                                                                                                                                                                                                                                                                                                                                                                                                                                                                                                                                                                                                                                           | 11,643,000 | 11,089,400 | 553,600                                                                                                                                                                                                                                                                                                                                                                                                                                                                                   | 4.8                    | 154,871,000 | 147,315,000 | 7,556,000 | 4.9  |
| June         | 2007                                                                                                                                                                                                                                                                                                                                                                                                                                                                                                                                                                                                                                                                                                                                                                                                                                                                                                                                                                                                                                                                                                                                                                                                                                                                                                                                                                                                                                                                                                                                                                                                                                                                                                                                                                                                                                                                                                                                                                                                                                                                                                                           | 11,617,700 | 11,085,300 | 532,400                                                                                                                                                                                                                                                                                                                                                                                                                                                                                   | 4.6                    | 154,252,000 | 146,958,000 | 7,295,000 | 4.7  |
| July         | 2006                                                                                                                                                                                                                                                                                                                                                                                                                                                                                                                                                                                                                                                                                                                                                                                                                                                                                                                                                                                                                                                                                                                                                                                                                                                                                                                                                                                                                                                                                                                                                                                                                                                                                                                                                                                                                                                                                                                                                                                                                                                                                                                           | 11,586,000 | 10,959,800 | 626,200                                                                                                                                                                                                                                                                                                                                                                                                                                                                                   | 5.4                    | 153,208,000 | 145,606,000 | 7,602,000 | 5.0  |
| Seasonally A | djusted                                                                                                                                                                                                                                                                                                                                                                                                                                                                                                                                                                                                                                                                                                                                                                                                                                                                                                                                                                                                                                                                                                                                                                                                                                                                                                                                                                                                                                                                                                                                                                                                                                                                                                                                                                                                                                                                                                                                                                                                                                                                                                                        | CLF        | Employment | Unemp.                                                                                                                                                                                                                                                                                                                                                                                                                                                                                    | Rate                   | CLF         | Employment  | Unemp.    | Rate |
| July         | 2007                                                                                                                                                                                                                                                                                                                                                                                                                                                                                                                                                                                                                                                                                                                                                                                                                                                                                                                                                                                                                                                                                                                                                                                                                                                                                                                                                                                                                                                                                                                                                                                                                                                                                                                                                                                                                                                                                                                                                                                                                                                                                                                           | 11,529,400 | 11,016,500 | 512,900                                                                                                                                                                                                                                                                                                                                                                                                                                                                                   | 4.4                    | 153,231,000 | 146,110,000 | 7,121,000 | 4.6  |
| June         | 2007                                                                                                                                                                                                                                                                                                                                                                                                                                                                                                                                                                                                                                                                                                                                                                                                                                                                                                                                                                                                                                                                                                                                                                                                                                                                                                                                                                                                                                                                                                                                                                                                                                                                                                                                                                                                                                                                                                                                                                                                                                                                                                                           | 11,522,800 | 11,047,300 | 475,500                                                                                                                                                                                                                                                                                                                                                                                                                                                                                   | 4.1                    | 153,072,000 | 146,140,000 | 6,933,000 | 4.5  |
| July         | 2006                                                                                                                                                                                                                                                                                                                                                                                                                                                                                                                                                                                                                                                                                                                                                                                                                                                                                                                                                                                                                                                                                                                                                                                                                                                                                                                                                                                                                                                                                                                                                                                                                                                                                                                                                                                                                                                                                                                                                                                                                                                                                                                           | 11,499,500 | 10,933,800 | 565,700                                                                                                                                                                                                                                                                                                                                                                                                                                                                                   | 4.9                    | 151,558,000 | 144,330,000 | 7,228,000 | 4.8  |
|              | A STATE OF THE STA |            |            |                                                                                                                                                                                                                                                                                                                                                                                                                                                                                           | NAME OF TAXABLE PARTY. |             |             |           |      |