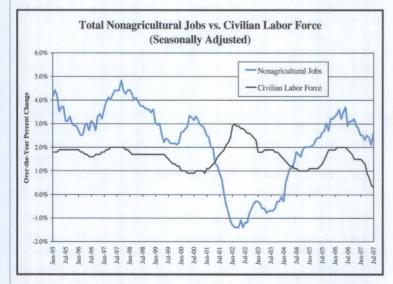

## Texas Nonagricultural Wage and Salary Employment (Seasonally Adjusted)

Total Nonagricultural Employment posted a gain of 29,400 jobs in July for an estimate of 10,305,500. This increase was considerably higher than the five-year and ten-year average July gains of 7,700 and 7,800 jobs, respectively, and was the third largest monthly increase this year. Eight of eleven major industries gained jobs over the month. A total of 141,000 jobs have been added to Total Nonagricultural Employment since the beginning of 2007, while 265,900 jobs were added since July 2006. The annual growth rate for the month of July was 2.6 percent, up from June's rate of 2.1 percent.