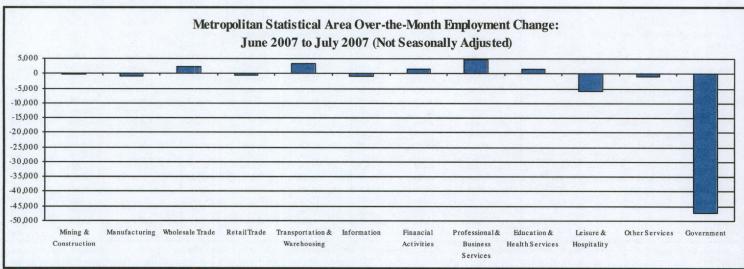

# Metropolitan Statistical Area (MSA) Nonagricultural Wage & Salary Employment (Not Seasonally Adjusted)

Total Nonagricultural Employment in the Metropolitan Statistical Areas (MSAs) decreased by 44,200 jobs in July. Due to normal seasonal trends, Government employment was the largest contributor to job losses. However, this was the smallest July loss for Government since 1997. The Midland MSA, the College Station-Bryan MSA, and the Odessa MSA posted the only gains between June and July 2007 in Total Nonagricultural Employment, with increases of 400, 200, and 100 jobs, respectively. The McAllen-Edinburg-Mission MSA and the Midland MSA had the highest percentage over-the-year change with 5.5 percent and 5.1 percent, respectively. Over the year, 283,000 jobs have been added within the MSAs for an annual growth rate of 3.2 percent. The annual growth rate has remained positive since February 2004.

Professional and Business Services employment added 4,500 jobs in July, continuing a six-month positive trend. The McAllen-Edinburg-Mission MSA had the highest over-the-month change with 2.2 percent, while the Wichita Falls MSA had the highest over-the-year growth with 11.4 percent. The Dallas-Plano-Irving area and the Houston-Sugar Land-Baytown MSA had the largest gains within the MSAs, adding 2,600 positions each. The annual growth rate for Professional and Business Services increased to 4.8 percent and has remained positive for over three years.

Transportation, Warehousing, and Utilities increased by 3,300 jobs across the MSAs in July 2007. The Houston-Sugar Land-Baytown MSA accounted for most of the gain, adding 2,200 jobs. The Dallas-Plano-Irving area and the Fort Worth-Arlington area both had employment increases of 400 jobs. The Killeen-Temple-Fort Hood MSA reported the highest percentage increase in July with a gain of 2.3 percent. Annually, the Texarkana MSA registered the most growth at 8.0 percent.

Employment in Financial Activities increased by 1,500 jobs in July for a growth rate of 3.2 percent. Twenty-six of the twenty-seven areas maintained employment or experienced growth. The Houston-Sugar Land-Baytown MSA contributed the most with a payroll expansion of 1,000 for an over-the-month increase of 0.7 percent. The Dallas-Plano-Irving area experienced the second highest growth with 300 payroll additions. Other contributors to July's growth included the San Angelo, Killeen-Temple-Fort Hood, and San Antonio MSAs.

Education and Health Services employment expanded by 1,400 positions in July. The Dallas-Plano-Irving area added 2,900 jobs in July, for an over-the-month growth rate of 1.3 percent. The Waco and the Houston-Sugar Land-Baytown MSAs increased by 200 positions each, representing over-the-month growth rates of 1.1 and 0.1 percent, respectively. The McAllen-Edinburg-Mission MSA experienced the highest annual growth at 5.4 percent.

Government had a job decline of 47,300 jobs in July. This decrease was primarily due to seasonal activity in Local Government as areas schools released staff for the summer holiday. While the majority of the MSAs reported seasonal declines in Government, the College Station-Bryan MSA posted positive monthly job growth, adding 500 jobs. The McAllen-Edinburg-Mission MSA posted the largest percentage of over-the-year job growth with 12.5 percent, followed by the El Paso MSA at 7.3 percent. In Local Government, the McAllen-Edinburg-Mission MSA and the Texarkana MSA recorded the highest percentage of annual job growth with 14.7 percent and 11.8 percent, respectively.