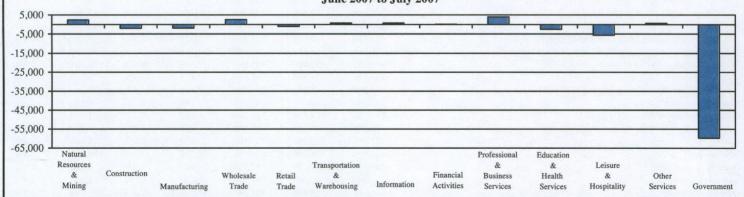

# Metropolitan Statistical Area (MSA) Nonagricultural Wage & Salary Employment (Not Seasonally Adjusted)

Total Nonagricultural Employment in the Metropolitan Statistical Areas (MSAs) decreased by 44,200 jobs in July. Due to normal seasonal trends, Government employment was the largest contributor to job losses. However, this was the smallest July loss for Government since 1997. The Midland MSA, the College Station-Bryan MSA, and the Odessa MSA posted the only gains between June and July 2007 in Total Nonagricultural Employment, with increases of 400, 200, and 100 jobs, respectively. The McAllen-Edinburg-Mission MSA and the Midland MSA had the highest percentage over-the-year change with 5.5 percent and 5.1 percent, respectively. Over the year, 283,000 jobs have been added within the MSAs for an annual growth rate of 3.2 percent. The annual growth rate has remained positive since February 2004.

Professional and Business Services employment added 4,500 jobs in July, continuing a six-month positive trend. The McAllen-Edinburg-Mission MSA had the highest over-the-month change with 2.2 percent, while the Wichita Falls MSA had the highest over-the-year growth with 11.4 percent. The Dallas-Plano-Irving area and the Houston-Sugar Land-Baytown MSA had the largest gains within the MSAs, adding 2,600 positions each. The annual growth rate for Professional and Business Services increased to 4.8 percent and has remained positive for over three years.

Transportation, Warehousing, and Utilities increased by 3,300 jobs across the MSAs in July 2007. The Houston-Sugar Land-Baytown MSA accounted for most of the gain, adding 2,200 jobs. The Dallas-Plano-Irving area and the Fort Worth-Arlington area both had employment increases of 400 jobs. The Killeen-Temple-Fort Hood MSA reported the highest percentage increase in July with a gain of 2.3 percent. Annually, the Texarkana MSA registered the most growth at 8.0 percent.

Employment in Financial Activities increased by 1,500 jobs in July for a growth rate of 3.2 percent. Twenty-six of the twenty-seven areas maintained employment or experienced growth. The Houston-Sugar Land-Baytown MSA contributed the most with a payroll expansion of 1,000 for an over-the-month increase of 0.7 percent. The Dallas-Plano-Irving area experienced the second highest growth with 300 payroll additions. Other contributors to July's growth included the San Angelo, Killeen-Temple-Fort Hood, and San Antonio MSAs.

Education and Health Services employment expanded by 1,400 positions in July. The Dallas-Plano-Irving area added 2,900 jobs in July, for an over-the-month growth rate of 1.3 percent. The Waco and the Houston-Sugar Land-Baytown MSAs increased by 200 positions each, representing over-the-month growth rates of 1.1 and 0.1 percent, respectively. The McAllen-Edinburg-Mission MSA experienced the highest annual growth at 5.4 percent.

Government had a job decline of 47,300 jobs in July. This decrease was primarily due to seasonal activity in Local Government as areas schools released staff for the summer holiday. While the majority of the MSAs reported seasonal declines in Government, the College Station-Bryan MSA posted positive monthly job growth, adding 500 jobs. The McAllen-Edinburg-Mission MSA posted the largest percentage of over-the-year job growth with 12.5 percent, followed by the El Paso MSA at 7.3 percent. In Local Government, the McAllen-Edinburg-Mission MSA and the Texarkana MSA recorded the highest percentage of annual job growth with 14.7 percent and 11.8 percent, respectively.