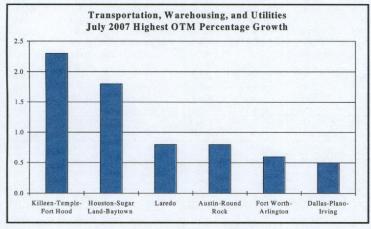

Transportation, Warehousing, and Utilities increased by 3,300 jobs across the MSAs in July 2007. The Houston-Sugar Land-Baytown MSA accounted for most of the gain, adding 2,200 jobs. The Dallas-Plano-Irving area and the Fort Worth-Arlington area both had employment increases of 400 jobs. The Killeen-Temple-Fort Hood MSA reported the highest percentage increase in July with a gain of 2.3 percent. Annually, the Texarkana MSA registered the most growth at 8.0 percent.