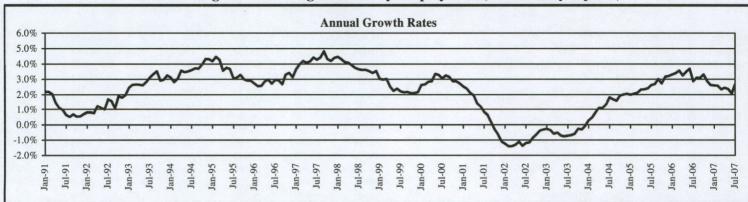

## Texas Nonagricultural Wage and Salary Employment (Seasonally Adjusted)

Total Nonagricultural Employment posted a gain of 29,400 jobs in July for an estimate of 10,305,500. This increase was considerably higher than the five-year and ten-year average July gains of 7,700 and 7,800 jobs, respectively, and was the third largest monthly increase this year. Eight of eleven major industries gained jobs over the month. A total of 141,000 jobs have been added to Total Nonagricultural Employment since the beginning of 2007, while 265,900 jobs were added since July 2006. The annual growth rate for the month of July was 2.6 percent, up from June's rate of 2.1 percent.