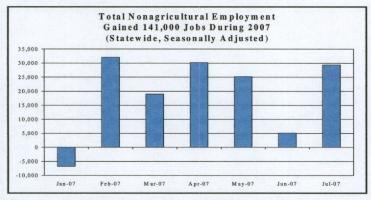

## Texas Nonagricultural Wage and Salary Employment (Seasonally Adjusted)

Total Nonagricultural Employment posted a gain of 29,400 jobs in July for an estimate of 10,305,500. This increase was considerably higher than the five-year and ten-year average July gains of 7,700 and 7,800 jobs, respectively, and was the third largest monthly increase this year. Eight of eleven major industries gained jobs over the month. A total of 141,000 jobs have been added to Total Nonagricultural Employment since the beginning of 2007, while 265,900 jobs were added since July 2006. The annual growth rate for the month of July was 2.6 percent, up from June's rate of 2.1 percent.