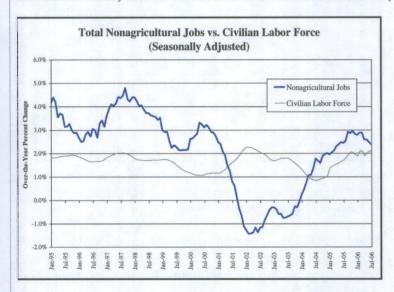

# Texas Nonagricultural Wage and Salary Employment (Seasonally Adjusted)

Total Nonagricultural Employment in Texas expanded by 15,700 jobs in July. This employment series has recorded 22 consecutive months of employment growth. The Government and Construction industries generated the bulk of the monthly gain, with smaller increases and decreases noted throughout the remaining sectors of employment. The annual growth rate for Total Nonagricultural Employment dipped slightly from a rate of 2.5 percent in June 2006 to 2.4 percent in July 2006, which represents an addition of 230,300 jobs over the year. Nine of the eleven major industry groups added jobs since last July.