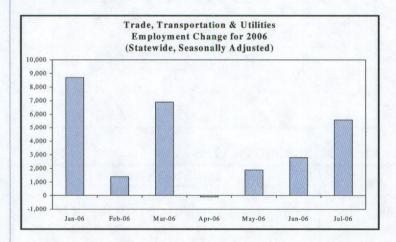

Trade, Transportation and Utilities gained 5,600 jobs in July 2006, a large increase when compared to the prior five-year-average July gain of 1,700 positions. A total of 43,000 jobs have been added since July 2005, while the annual growth rate remained steady at 2.2 percent.