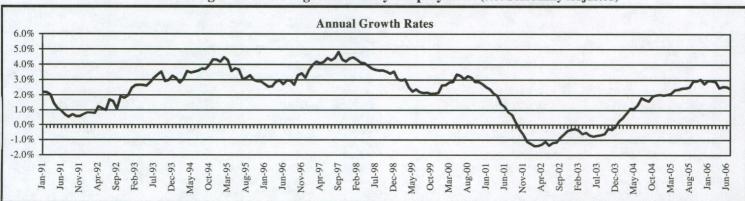

# Texas Nonagricultural Wage and Salary Employment (Seasonally Adjusted)

Total Nonagricultural Employment in Texas expanded by 15,700 jobs in July. This employment series has recorded 22 consecutive months of employment growth. The Government and Construction industries generated the bulk of the monthly gain, with smaller increases and decreases noted throughout the remaining sectors of employment. The annual growth rate for Total Nonagricultural Employment dipped slightly from a rate of 2.5 percent in June 2006 to 2.4 percent in July 2006, which represents an addition of 230,300 jobs over the year. Nine of the eleven major industry groups added jobs since last July.

Construction employment continued its fourteen-month trend of job growth with the notable addition of 7,800 jobs in July. The over-themonth job gain was the largest July increase for Construction in over a decade. The annual growth rate climbed from 6.0 percent in June to 7.0 percent in July, for a total of 39,400 jobs gained in Construction since July 2005.