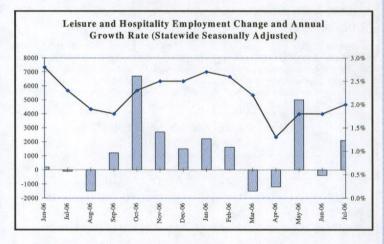

Employment in Leisure and Hospitality Services posted a gain of 2,100 jobs in July, following a loss of 400 positions in June. The annual growth rate rose from 1.8 percent in June to 2.0 percent in July, an increase of 18,400 positions since July 2005.