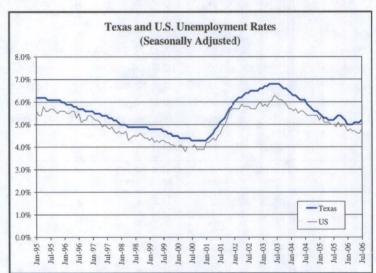

### TEXAS AND U.S. CIVILIAN LABOR FORCE ESTIMATES

|              |             |                                   | TEXAS*     |         |             | UNITED STATES** |             |           |      |  |  |  |
|--------------|-------------|-----------------------------------|------------|---------|-------------|-----------------|-------------|-----------|------|--|--|--|
| Not Seasonal | ly Adjusted | CLF                               | Employment | Unemp.  | Rate        | CLF             | Employment  | Unemp.    | Rate |  |  |  |
| July         | 2006        | 11,579,500                        | 10,945,000 | 634,500 | 5.5         | 153,208,000     | 145,606,000 | 7,602,000 | 5.0  |  |  |  |
| June         | 2006        | 11,542,100                        | 10,905,900 | 636,300 | 5.5         | 152,557,000     | 145,216,000 | 7,341,000 | 4.8  |  |  |  |
| July         | 2005        | 11,294,800                        | 10,684,600 |         |             | 151,122,000     | 143,283,000 | 7,839,000 | 5.2  |  |  |  |
| Seasonally A | djusted     | CLF                               | Employment | Unemp.  | Rate        | CLF             | Employment  | Unemp.    | Rate |  |  |  |
| July         | 2006        | 11,467,500                        | 10,867,000 | 600,600 | 5.2         | 151,534,000     | 144,329,000 | 7,205,000 | 4.8  |  |  |  |
| June         | 2006        | 11,442,800 10,863,600 579,200 5.1 |            | 5.1     | 151,321,000 | 144,363,000     | 6,957,000   | 4.6       |      |  |  |  |
| July         | 2005        | 11,229,900                        | 10,642,900 | 587,000 | 5.2         | 149,605,000     | 142,111,000 | 7,494,000 | 5.0  |  |  |  |