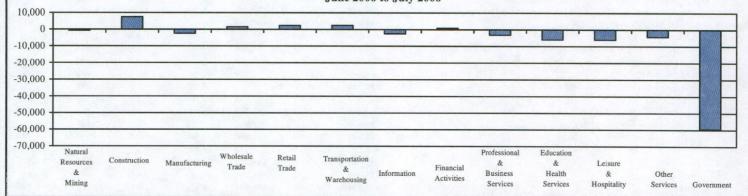

The Natural Resources, Mining, and Construction Group added 6,000 jobs in July, the largest July gain since 1998. The MSAs with the highest over-the-month percentage gains were Sherman-Denison (3.2 percent), Laredo (2.3 percent), Corpus Christi (2.2 percent), Midland (2.2 percent), and Lubbock (1.8 percent). Over the year, Natural Resources, Mining, and Construction gained 43,000 jobs. This was

the largest over-the-year July increase in more than a decade. The Odessa, Abilene, Midland, El Paso, and Waco MSAs led this gain with annual job growth rates of 16.7 percent, 15.2 percent, 14.0 percent, 11.3 percent, and 10.9 percent, respectively.