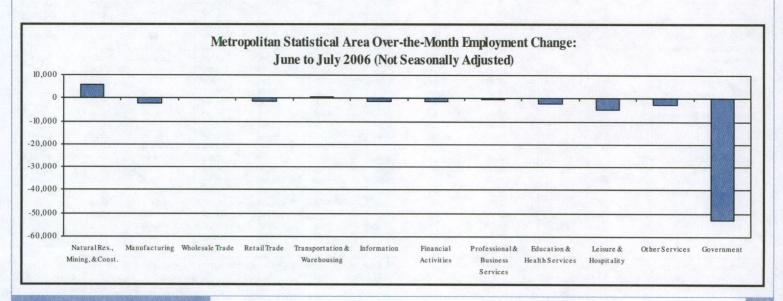

# Metropolitan Statistical Area (MSA) Nonagricultural Wage & Salary Employment (Not Seasonally Adjusted)

Total Nonagricultural Employment in the MSAs lost 62,300 jobs in July. Eighty-five percent of the total MSA decrease was due to seasonal drops in Government employment, which experienced its smallest July loss since 1998. Not all MSAs lost employment in July. The College Station-Bryan MSA and the Laredo MSA posted employment gains between June and July 2006 with increases of 0.8 percent and 0.2 percent, respectively. The Odessa MSA Total Nonagricultural Employment remained unchanged from month-ago levels. Over the year, Total Nonagricultural Employment in the MSAs added 212,400 jobs for a gain of 2.4 percent. The MSAs with the largest over-the-year percentage gains (job growth rates) were McAllen-Edinburg-Mission, Laredo, and Midland, with annual gains of 7.2 percent, 5.5 percent, and 5.1 percent, respectively.

The Natural Resources, Mining, and Construction Group added 6,000 jobs in July, the largest July gain since 1998. The MSAs with the highest over-the-month percentage gains were Sherman-Denison (3.2 percent), Laredo (2.3 percent), Corpus Christi (2.2 percent), Midland (2.2 percent), and Lubbock (1.8 percent). Over the year, Natural Resources, Mining, and Construction gained 43,000 jobs. This was

The Transportation, Warehousing, and Utilities Group gained 700 jobs across the MSAs in July, continuing a five-month positive trend. The San Angelo MSA added 100 jobs for July, which resulted in a 14.0 percent monthly job growth rate. The McAllen-Edinburg-Mission and Longview MSAs also gained 100 positions for July. The rest of the growth came in the larger MSAs. The Austin-Round Rock MSA added 200 jobs, while the Houston-Sugar Land-Baytown MSA contributed 700 positions. The Dallas-Fort Worth-Arlington MSA gained 400 new jobs in this industry group. The annual growth rate moved to 2.5 percent and has remained positive for over two years. A total of 8,900 jobs have been added to this group in the past twelve months.

Wholesale Trade employment grew by 200 jobs in July and has not experienced a decline since a seasonal dip in January of this year. The Beaumont-Port Arthur MSA, Midland MSA, and Sherman-Denison MSA all added 100 positions for July. The rest of the job gains were concentrated in the Austin-Round Rock MSA with 400 jobs, and the Houston-Sugar Land-Baytown MSA, which added 300 jobs for the month. The annual job growth rate increased to 1.8 percent, and has remained positive for the past 27 months. A total of 7,800 jobs have been added in the past twelve months.

Government employment, as a result of the continued seasonal reduction of staff levels within school districts, lost 52,800 jobs. Two MSAs bucked this trend and posted employment gains for July in the Government sector. MSAs adding jobs were the College Station-Bryan MSA and the Laredo MSA. Over the year, employment in Government increased by 2.2 percent (29,900 jobs) throughout the MSAs. The MSAs with the largest over-the-year additions in Government employment were McAllen-Edinburg-Mission, Laredo, Odessa, and Amarillo, with increases of 12.4 percent, 9.8 percent, 5.9 percent, and 5.7 percent, respectively.