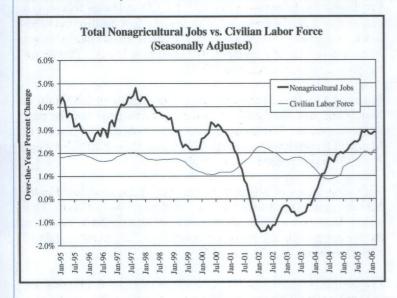

## Texas Nonagricultural Wage and Salary Employment Dallas Public Library (Seasonally Adjusted)

Total Nonagricultural Employment in Texas recorded growth in March 2006, adding 23,200 jobs. Job gains were widely spread throughout the industry groups with only minimal decreases seen in Manufacturing, Leisure and Hospitality, and Other Services. Trade, Transportation and Utilities led the way with a gain of 5,200, followed by Professional and Business Services adding 4,700. The annual growth rate remained unchanged from the February level of 2.9 percent.