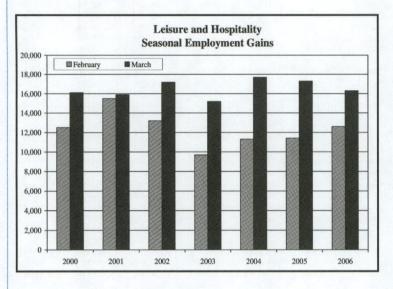

Employment in Leisure and Hospitality posted a loss of 200 positions in March, following a gain of 1,600 jobs in February. This was the first over-the-month employment loss since August 2005. Consequently, the annual growth rate dropped from 2.6 percent in February to 2.3 percent in March but still represents an over-the-year increase of 20,900 positions.