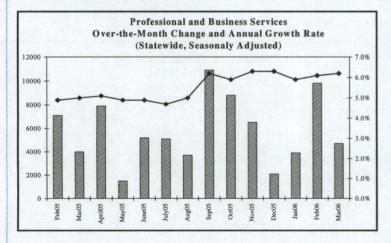

Employment in Professional and Business Services posted a gain of 4,700 jobs in March, following a significant increase of 9,800 positions in February. The annual growth rate rose from 6.1 percent in February to 6.2 percent in March, an over-the-year increase of 70,100 jobs.