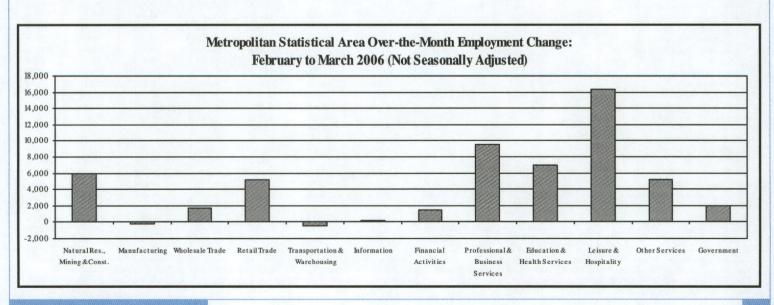

me from the Dallas-Fort Worth-Arlington MSA, with 2,100 jobs. The Odessa MSA grew 3.1 percent over the month, representing 200 jobs and the largest percent growth of any MSA in this industry.

Natural Resources, Mining and Construction employment grew by 6,000 jobs in March. The Wichita Falls MSA and the Beaumont-Port Arthur MSA logged the highest percentage growth in March at 2.7 percent each. The Wichita Falls MSA had a gain of 100 jobs, while the Beaumont-Port Arthur MSA recorded a gain of 400 jobs. The Houston-Sugar Land-Baytown MSA had a 0.9 percent increase and recorded the largest gain of employees with 2,100 positions. The Fort Worth-Arlington area followed with a gain of 800 jobs. Since the beginning of the year, Natural Resources, Mining and Construction has gained 38,300 jobs.



#### Largest Four MSAs Nonagricultural Wage and Salary Employment (Not Seasonally Adjusted)

|                                                                                                                                                                                                                                                                                                                                                                                                                                                                                                                                                                                                                                                                                      |