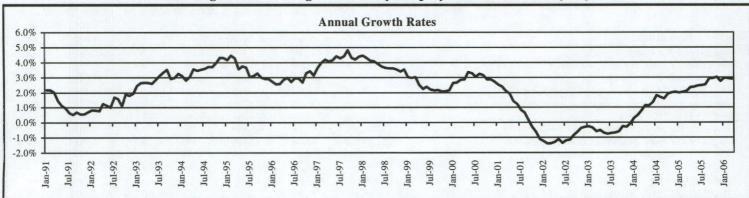

## Texas Nonagricultural Wage and Salary Employment Dallas Public Library (Seasonally Adjusted)

Total Nonagricultural Employment in Texas recorded growth in March 2006, adding 23,200 jobs. Job gains were widely spread throughout the industry groups with only minimal decreases seen in Manufacturing, Leisure and Hospitality, and Other Services. Trade, Transportation and Utilities led the way with a gain of 5,200, followed by Professional and Business Services adding 4,700. The annual growth rate remained unchanged from the February level of 2.9 percent.