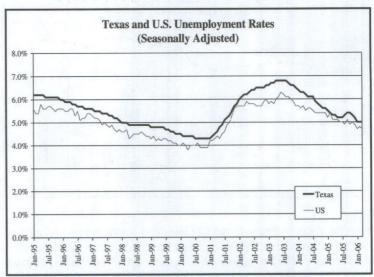

#### TEXAS AND U.S. CIVILIAN LABOR FORCE ESTIMATES

|                |          |            | TEXAS*     |         |      |             | UNITED STATE | ES**      |      |
|----------------|----------|------------|------------|---------|------|-------------|--------------|-----------|------|
| Not Seasonally | Adjusted | CLF        | Employment | Unemp.  | Rate | CLF         | Employment   | Unemp.    | Rate |
| March          | 2006     | 11,354,700 | 10,790,900 | 563,800 | 5.0  | 150,027,000 | 142,772,000  | 7,255,000 | 4.8  |
| February       | 2006     | 11,329,500 | 10,742,900 | 586,600 | 5.2  | 149,686,000 | 141,994,000  | 7,692,000 | 5.1  |
| March          | 2005     | 11,096,500 | 10,495,400 | 601,100 | 5.4  | 147,745,000 | 139,759,000  | 7,986,000 | 5.4  |
| Seasonally Adj | justed   | CLF        | Employment | Unemp.  | Rate | CLF         | Employment   | Unemp.    | Rate |
| March          | 2006     | 11,397,200 | 10,828,500 | 568,700 | 5.0  | 150,652,000 | 143,641,000  | 7,011,000 | 4.7  |
| February       | 2006     | 11,388,000 | 10,814,300 | 573,700 | 5.0  | 150,449,000 | 143,257,000  | 7,193,000 | 4.8  |
| March          | 2005     | 11,161,700 | 10,567,000 | 594,700 | 5.3  | 148,217,000 | 140,601,000  | 7,616,000 | 5.1  |