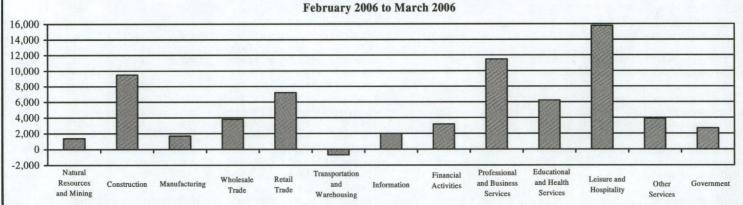

### Statewide Over-the-Month Change (Not Seasonally Adjusted) February 2006 to March 2006

<sup>\*</sup>Estimates for the current month are preliminary. All estimates are subject to revision. The number of nonagricultural jobs in Texas is without reference to place of residence of workers. Estimates of the TWC are in cooperation with the Bureau of Labor Statistics, U.S. Department of Labor.