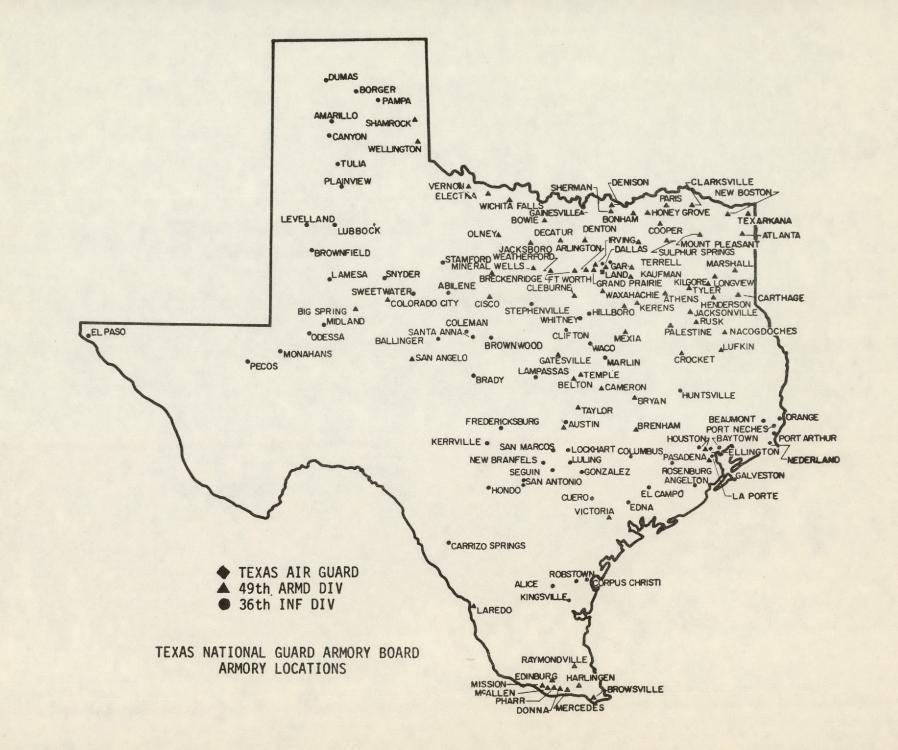

|                            | 1,060,068.50 | 632,030.00            | 4,867.94               | 1,696,966.44 |

SCHEDULE 16

EMPLOYEES COVERED BY FIDELITY BONDS WITH LAWYERS SURETY CORPORATION Year Ended August 31st, 1964

## Name

#### Title

| Harry B. Kelton         | Director         | 1,000.00 |
|-------------------------|------------------|----------|
| D. K. Northington, Jr.  | Fiscal Officer   | 1,000.00 |
| G. K. Shearer, Jr.      | Accountant       | 1,000.00 |
| Mrs. Helen M. Longino   | Secretary        | 1,000.00 |
| Mrs. Genevieve Caldwell | Accounting Clerk | 1,000.00 |
| Mrs. Kathleen Fuller    | Stenographer     | 1,000.00 |
| Mrs. Shirley A. Nemec   | Stenographer     | 1,000.00 |
|                         |                  |          |

Total

\$7,000.00

Amount

\$



ANNUAL REPORT TEXAS NATIONAL GUARD ARMORY BOARD August 31st, 1964