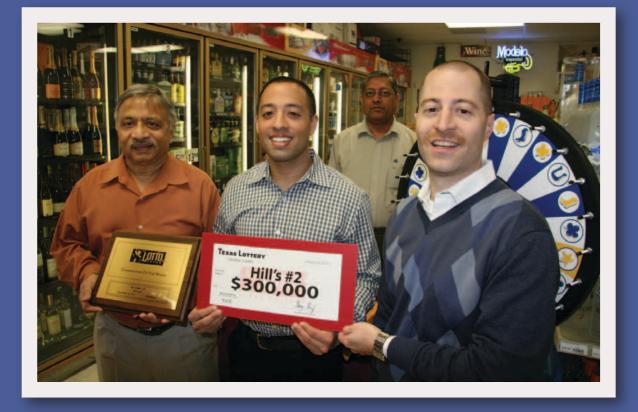

## Seabrook Retailer Receives a Big Bonus!

Hill's #2 in Seabrook received a \$300,000 retailer bonus for selling the \$30 million jackpot-winning *Lotto Texas®* ticket for the Dec. 10, 2011 drawing. Congratulations!

Pictured left to right: Pramukh Patel, President of Plaza Liquors, Shan Patel, Vice-President of Plaza Liquors, Sam Khatri, Hill's #2 Store Manager, Robert Tirloni, Texas Lottery Products Manager