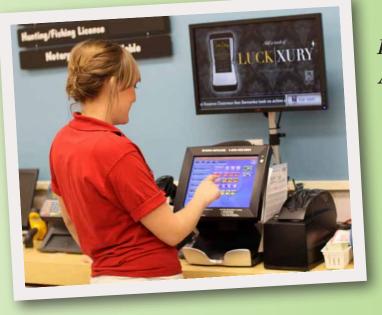

H-E-B also has partnered with the Texas Lottery to provide exclusive co-op promotions for their customers

H-E-B clerk Amber Loper uses the GTECH Altura.

by providing a substantial amount of unique and highly impactful POS and media. []47642] The last TLC/H-E-B co-op promotion conducted in July 2011 featured the player value of "Buy \$5 *Lotto Texas*, Get \$1 FREE *Powerball* Quick Pick". H-E-B produced weekly ad inserts sent to millions of households, lobby signs for all stores, 8.5" X 11" flyers posted at business centers, deli/ dining areas and fuel centers, as well as live in-store reads 3-5 times per day during the promotion.